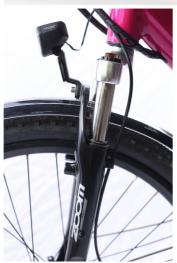

### **Product Specification**

Gears: 7 Speed
Range Per Power: 31 - 60 Km
Frame Material: Aluminum Alloy

Wheel Size: 26"Max Speed: <30km/h</li>Voltage: 36V

Power Supply: Lithium Battery
Braking System: Disc Brake
Torque: 60-70 Nm
Charging Time: >3 Hours
Motor Position: Rear Hub Motor
Battery Position: Integrated Battery

# **Product Description**

| Frame               | Aluminum alloy                | Motor            | 36V 250W Brushless hub motor      |
|---------------------|-------------------------------|------------------|-----------------------------------|
| Battery             | 36V 10Ah lithium battery      | Max speed        | 25km/h                            |
| Charger             | 36V 2A smart charger          | Charging time    | 4-6 hours                         |
| Range per<br>charge | 40-50km with pedal assist     | Gears            | 7 speed gears                     |
| Front fork          | Alloy suspension fork         | Brakes           | Front and rear disk brakes        |
| Tires               | 26"x1.95 tires                | Display          | LCD display                       |
| Lights              | LED headlight and taillight   | Saddle           | Big and soft saddle               |
| Weight              | 25kgs                         | Loading capacity | 125kgs                            |
| Riding mode         | Throttle/Pedal assist or both | Package          | 7 layers strong corrugated carton |
| Certification       | CE,EN15194,RoHS               | Warranty         | 2 years                           |