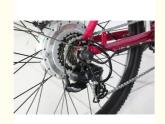

### **Product Specification**

Gears: 7 Speed
Range Per Power: 31 - 60 Km
Frame Material: Aluminum Alloy

Wheel Size: 26"Max Speed: <30km/h</li>Voltage: 36V

Power Supply: Lithium Battery
Braking System: Disc Brake
Torque: 60-70 Nm
Charging Time: >3 Hours
Motor Position: Rear Hub Motor
Battery Position: Integrated Battery

# **Product Description**

| Frame               | Aluminum alloy                | Motor            | 36V 250W Brushless hub motor      |
|---------------------|-------------------------------|------------------|-----------------------------------|
| Battery             | 36V 10Ah lithium battery      | Max speed        | 25km/h                            |
| Charger             | 36V 2A smart charger          | Charging time    | 4-6 hours                         |
| Range per<br>charge | 40-50km with pedal assist     | Gears            | 7 speed gears                     |
| Front fork          | Alloy suspension fork         | Brakes           | Front and rear disk brakes        |
| Tires               | 26"x1.95 tires                | Display          | LCD display                       |
| Lights              | LED headlight and taillight   | Saddle           | Big and soft saddle               |
| Weight              | 25kgs                         | Loading capacity | 125kgs                            |
| Riding mode         | Throttle/Pedal assist or both | Package          | 7 layers strong corrugated carton |
| Certification       | CE,EN15194,RoHS               | Warranty         | 2 years                           |