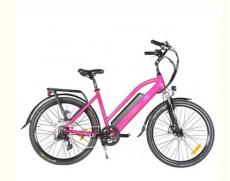

# Aluminum Alloy Frame Electric City Bike 36V 10.4Ah Lithium Battery 26" Electric Bicycle

### **Product Specification**

Gears: 7 Speed
Range Per Power: 31 - 60 Km
Frame Material: Aluminum Alloy

Wheel Size: 26"Max Speed: <30km/h</li>Voltage: 36V

Power Supply: Lithium Battery
Braking System: Disc Brake
Torque: 60-70 Nm
Charging Time: >3 Hours
Motor Position: Rear Hub Motor
Battery Position: Integrated Battery

Battery Capacity: 36V 10.4AHProduct Name: Electric City Bike

Battery: 36V 10.4Ah Lithium Battery

# **Product Description**

| Frame               | Aluminum alloy                | Motor            | 36V 250W Brushless hub motor      |
|---------------------|-------------------------------|------------------|-----------------------------------|
| Battery             | 36V 10Ah lithium battery      | Max speed        | 25km/h                            |
| Charger             | 36V 2A smart charger          | Charging time    | 4-6 hours                         |
| Range per<br>charge | 40-50km with pedal assist     | Gears            | 7 speed gears                     |
| Front fork          | Alloy suspension fork         | Brakes           | Front and rear disk brakes        |
| Tires               | 26"x1.95 tires                | Display          | LCD display                       |
| Lights              | LED headlight and taillight   | Saddle           | Big and soft saddle               |
| Weight              | 25kgs                         | Loading capacity | 125kgs                            |
| Riding mode         | Throttle/Pedal assist or both | Package          | 7 layers strong corrugated carton |
| Certification       | CE,EN15194,RoHS               | Warranty         | 2 years                           |