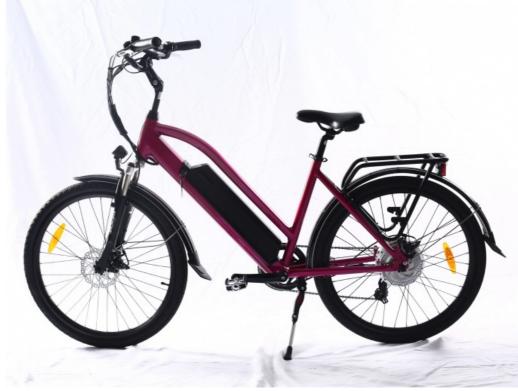

# Aluminum Alloy Frame Electric City Bike 36V 10.4Ah Lithium Battery 26" Electric Bicycle

### **Product Specification**

Gears: 7 Speed
Range Per Power: 31 - 60 Km
Frame Material: Aluminum Alloy

Wheel Size: 26"Max Speed: <30km/h</li>Voltage: 36V

Power Supply: Lithium Battery
Braking System: Disc Brake
Torque: 60-70 Nm
Charging Time: >3 Hours
Motor Position: Rear Hub Motor
Battery Position: Integrated Battery

# **Product Description**

| Frame               | Aluminum alloy                | Motor            | 36V 250W Brushless hub motor      |
|---------------------|-------------------------------|------------------|-----------------------------------|
| Battery             | 36V 10Ah lithium battery      | Max speed        | 25km/h                            |
| Charger             | 36V 2A smart charger          | Charging time    | 4-6 hours                         |
| Range per<br>charge | 40-50km with pedal assist     | Gears            | 7 speed gears                     |
| Front fork          | Alloy suspension fork         | Brakes           | Front and rear disk brakes        |
| Tires               | 26"x1.95 tires                | Display          | LCD display                       |
| Lights              | LED headlight and taillight   | Saddle           | Big and soft saddle               |
| Weight              | 25kgs                         | Loading capacity | 125kgs                            |
| Riding mode         | Throttle/Pedal assist or both | Package          | 7 layers strong corrugated carton |
| Certification       | CE,EN15194,RoHS               | Warranty         | 2 years                           |