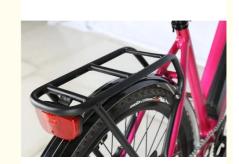

# **Product Description**

| Frame               | Aluminum alloy                | Motor            | 36V 250W Brushless hub motor      |
|---------------------|-------------------------------|------------------|-----------------------------------|
| Battery             | 36V 10Ah lithium battery      | Max speed        | 25km/h                            |
| Charger             | 36V 2A smart charger          | Charging time    | 4-6 hours                         |
| Range per<br>charge | 40-50km with pedal assist     | Gears            | 7 speed gears                     |
| Front fork          | Alloy suspension fork         | Brakes           | Front and rear disk brakes        |
| Tires               | 26"x1.95 tires                | Display          | LCD display                       |
| Lights              | LED headlight and taillight   | Saddle           | Big and soft saddle               |
| Weight              | 25kgs                         | Loading capacity | 125kgs                            |
| Riding mode         | Throttle/Pedal assist or both | Package          | 7 layers strong corrugated carton |
| Certification       | CE,EN15194,RoHS               | Warranty         | 2 years                           |