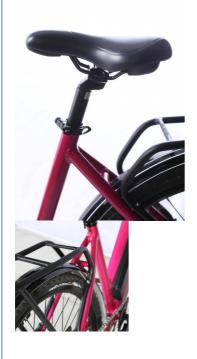

### **Product Specification**

Gears: 7 Speed
Range Per Power: 31 - 60 Km
Frame Material: Aluminum Alloy

Wheel Size: 26"Max Speed: <30km/h</li>Voltage: 36V

Power Supply: Lithium Battery
Braking System: Disc Brake
Torque: 60-70 Nm
Charging Time: >3 Hours
Motor Position: Rear Hub Motor
Battery Position: Integrated Battery

# **Product Description**

| Frame               | Aluminum alloy                | Motor            | 36V 250W Brushless hub motor      |
|---------------------|-------------------------------|------------------|-----------------------------------|
| Battery             | 36V 10Ah lithium battery      | Max speed        | 25km/h                            |
| Charger             | 36V 2A smart charger          | Charging time    | 4-6 hours                         |
| Range per<br>charge | 40-50km with pedal assist     | Gears            | 7 speed gears                     |
| Front fork          | Alloy suspension fork         | Brakes           | Front and rear disk brakes        |
| Tires               | 26"x1.95 tires                | Display          | LCD display                       |
| Lights              | LED headlight and taillight   | Saddle           | Big and soft saddle               |
| Weight              | 25kgs                         | Loading capacity | 125kgs                            |
| Riding mode         | Throttle/Pedal assist or both | Package          | 7 layers strong corrugated carton |
| Certification       | CE,EN15194,RoHS               | Warranty         | 2 years                           |