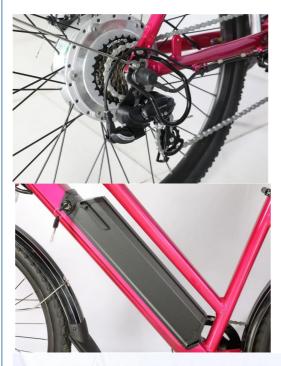

### **Product Specification**

Gears: 7 Speed
Range Per Power: 31 - 60 Km
Frame Material: Aluminum Alloy

Wheel Size: 26"Max Speed: <30km/h</li>Voltage: 36V

Power Supply: Lithium Battery
Braking System: Disc Brake
Torque: 60-70 Nm
Charging Time: >3 Hours
Motor Position: Rear Hub Motor
Battery Position: Integrated Battery

# **Product Description**

| Frame               | Aluminum alloy                | Motor            | 36V 250W Brushless hub motor      |
|---------------------|-------------------------------|------------------|-----------------------------------|
| Battery             | 36V 10Ah lithium battery      | Max speed        | 25km/h                            |
| Charger             | 36V 2A smart charger          | Charging time    | 4-6 hours                         |
| Range per<br>charge | 40-50km with pedal assist     | Gears            | 7 speed gears                     |
| Front fork          | Alloy suspension fork         | Brakes           | Front and rear disk brakes        |
| Tires               | 26"x1.95 tires                | Display          | LCD display                       |
| Lights              | LED headlight and taillight   | Saddle           | Big and soft saddle               |
| Weight              | 25kgs                         | Loading capacity | 125kgs                            |
| Riding mode         | Throttle/Pedal assist or both | Package          | 7 layers strong corrugated carton |
| Certification       | CE,EN15194,RoHS               | Warranty         | 2 years                           |