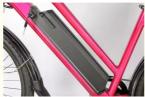

### **Product Specification**

Gears: 7 Speed
Range Per Power: 31 - 60 Km
Frame Material: Aluminum Alloy

Wheel Size: 26"Max Speed: <30km/h</li>Voltage: 36V

Power Supply: Lithium Battery
Braking System: Disc Brake
Torque: 60-70 Nm
Charging Time: >3 Hours
Motor Position: Rear Hub Motor
Battery Position: Integrated Battery

Battery Capacity: 36V 10.4AHProduct Name: Electric City Bike

Battery: 36V 10.4Ah Lithium Battery

# **Product Description**

| Frame               | Aluminum alloy                | Motor            | 36V 250W Brushless hub motor      |
|---------------------|-------------------------------|------------------|-----------------------------------|
| Battery             | 36V 10Ah lithium battery      | Max speed        | 25km/h                            |
| Charger             | 36V 2A smart charger          | Charging time    | 4-6 hours                         |
| Range per<br>charge | 40-50km with pedal assist     | Gears            | 7 speed gears                     |
| Front fork          | Alloy suspension fork         | Brakes           | Front and rear disk brakes        |
| Tires               | 26"x1.95 tires                | Display          | LCD display                       |
| Lights              | LED headlight and taillight   | Saddle           | Big and soft saddle               |
| Weight              | 25kgs                         | Loading capacity | 125kgs                            |
| Riding mode         | Throttle/Pedal assist or both | Package          | 7 layers strong corrugated carton |
| Certification       | CE,EN15194,RoHS               | Warranty         | 2 years                           |