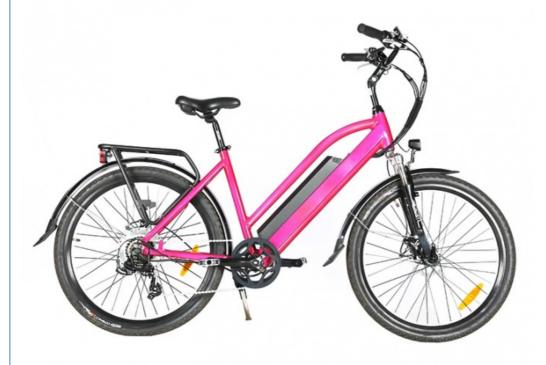

# Aluminum Alloy Frame Electric City Bike 36V 10.4Ah Lithium Battery 26" Electric Bicycle

### **Product Specification**

Gears: 7 Speed
Range Per Power: 31 - 60 Km
Frame Material: Aluminum Alloy

Wheel Size: 26"Max Speed: <30km/h</li>Voltage: 36V

Power Supply: Lithium Battery
Braking System: Disc Brake
Torque: 60-70 Nm
Charging Time: >3 Hours
Motor Position: Rear Hub Motor
Battery Position: Integrated Battery

# **Product Description**

| Frame               | Aluminum alloy                | Motor            | 36V 250W Brushless hub motor      |
|---------------------|-------------------------------|------------------|-----------------------------------|
| Battery             | 36V 10Ah lithium battery      | Max speed        | 25km/h                            |
| Charger             | 36V 2A smart charger          | Charging time    | 4-6 hours                         |
| Range per<br>charge | 40-50km with pedal assist     | Gears            | 7 speed gears                     |
| Front fork          | Alloy suspension fork         | Brakes           | Front and rear disk brakes        |
| Tires               | 26"x1.95 tires                | Display          | LCD display                       |
| Lights              | LED headlight and taillight   | Saddle           | Big and soft saddle               |
| Weight              | 25kgs                         | Loading capacity | 125kgs                            |
| Riding mode         | Throttle/Pedal assist or both | Package          | 7 layers strong corrugated carton |
| Certification       | CE,EN15194,RoHS               | Warranty         | 2 years                           |