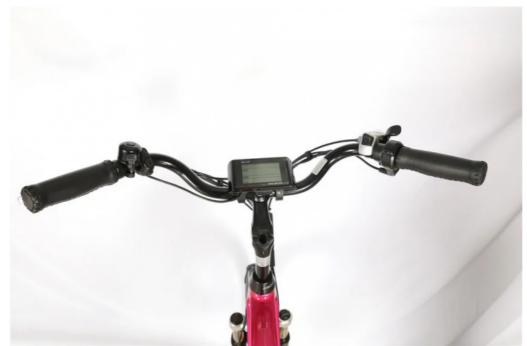

# **Product Description**

| Frame               | Aluminum alloy                | Motor            | 36V 250W Brushless hub motor      |
|---------------------|-------------------------------|------------------|-----------------------------------|
| Battery             | 36V 10Ah lithium battery      | Max speed        | 25km/h                            |
| Charger             | 36V 2A smart charger          | Charging time    | 4-6 hours                         |
| Range per<br>charge | 40-50km with pedal assist     | Gears            | 7 speed gears                     |
| Front fork          | Alloy suspension fork         | Brakes           | Front and rear disk brakes        |
| Tires               | 26"x1.95 tires                | Display          | LCD display                       |
| Lights              | LED headlight and taillight   | Saddle           | Big and soft saddle               |
| Weight              | 25kgs                         | Loading capacity | 125kgs                            |
| Riding mode         | Throttle/Pedal assist or both | Package          | 7 layers strong corrugated carton |
| Certification       | CE,EN15194,RoHS               | Warranty         | 2 years                           |