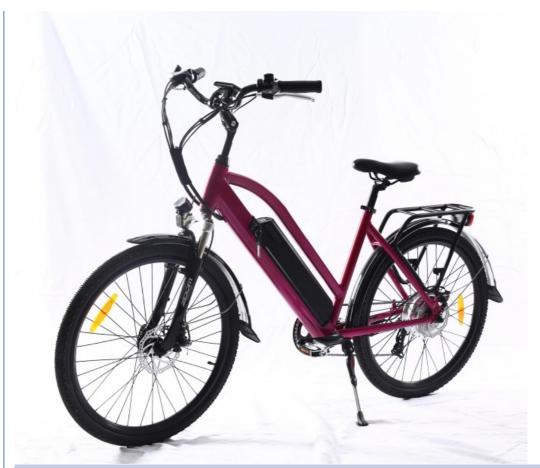

# Aluminum Alloy Frame Electric City Bike 36V 10.4Ah Lithium Battery 26" Electric Bicycle

### **Product Specification**

Gears: 7 Speed
Range Per Power: 31 - 60 Km
Frame Material: Aluminum Alloy

Wheel Size: 26"Max Speed: <30km/h</li>Voltage: 36V

Power Supply: Lithium Battery
Braking System: Disc Brake
Torque: 60-70 Nm
Charging Time: >3 Hours
Motor Position: Rear Hub Motor
Battery Position: Integrated Battery

Battery Capacity: 36V 10.4AHProduct Name: Electric City Bike

Battery: 36V 10.4Ah Lithium Battery

# **Product Description**

| Frame               | Aluminum alloy                | Motor            | 36V 250W Brushless hub motor      |
|---------------------|-------------------------------|------------------|-----------------------------------|
| Battery             | 36V 10Ah lithium battery      | Max speed        | 25km/h                            |
| Charger             | 36V 2A smart charger          | Charging time    | 4-6 hours                         |
| Range per<br>charge | 40-50km with pedal assist     | Gears            | 7 speed gears                     |
| Front fork          | Alloy suspension fork         | Brakes           | Front and rear disk brakes        |
| Tires               | 26"x1.95 tires                | Display          | LCD display                       |
| Lights              | LED headlight and taillight   | Saddle           | Big and soft saddle               |
| Weight              | 25kgs                         | Loading capacity | 125kgs                            |
| Riding mode         | Throttle/Pedal assist or both | Package          | 7 layers strong corrugated carton |
| Certification       | CE,EN15194,RoHS               | Warranty         | 2 years                           |