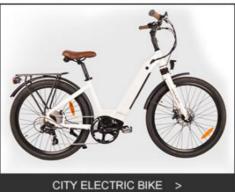

# Aluminum Alloy Frame Electric City Bike 36V 10.4Ah Lithium Battery 26" Electric Bicycle

### **Product Specification**

Gears: 7 Speed
Range Per Power: 31 - 60 Km
Frame Material: Aluminum Alloy

Wheel Size: 26"Max Speed: <30km/h</li>Voltage: 36V

Power Supply: Lithium Battery
Braking System: Disc Brake
Torque: 60-70 Nm
Charging Time: >3 Hours
Motor Position: Rear Hub Motor
Battery Position: Integrated Battery

Battery Capacity: 36V 10.4AHProduct Name: Electric City Bike

Battery: 36V 10.4Ah Lithium Battery