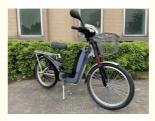

# 48V 12Ah 350W Electric Cargo Bike For Adults Power Supply Lead Acid Battery

#### **Product Specification**

Gears: Single Speed
Range Per Power: 31 - 60 Km
Frame Material: Steel
Wheel Size: 24"

Max Speed: 30-50Km/hVoltage: 48V

Power Supply: Lead Acid BatteryBraking System: Front Disk & Rear Drum

Torque: 70-80 Nm
Charging Time: >3 Hours
Motor Position: Rear Hub Motor
Battery Position: Integrated Battery

• Battery Capacity: 12Ah

• Smart Type: Sensor, Bluetooth, Electronic, Digital

Product Name: Cheap Electric Bike