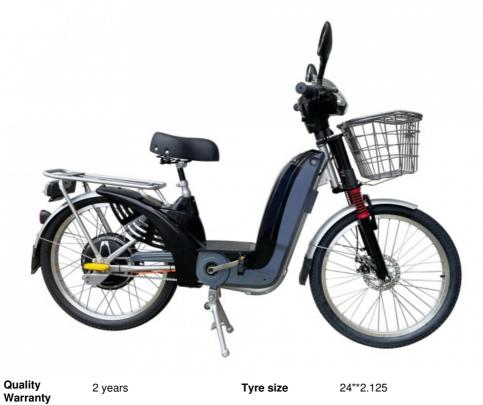

### **Product Description**

| Quality<br>Warranty | 2 years                        | Tyre size        | 24"*2.125                              |
|---------------------|--------------------------------|------------------|----------------------------------------|
| Color<br>selection  | Black/white/red/blue etc.      | PAS              | 1:1 intelligent pedal assistant system |
| Battery             | 48V 12Ah Lead acid battery     | Certification    | CE, RoHS                               |
| Motor power         | 48 250w                        | Max speed        | 35km/h                                 |
| Motor type          | 250W Brushless hub motor       | Range per charge | 40-50km                                |
| Brake               | Front disk and rear drum break | Charger          | 48V smart charger                      |
| Front fork          | Suspension fork                | Charging time    | 4-8 hours                              |
| Loading capacity    | 150kgs                         | Saddle           | Comfortable seat                       |

#### **More Details**

1.Max load: 150KGS

2.Max speed :25km/h or 35km/h optional

3.Distance per charge:40-50km

4.N.W./G.W.:47 KGS/52KGS

5.Qty/container: 68pcs/20ft,172pcs/40HQ

**Detailed Images** 

Related Products