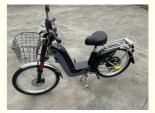

# 48V 12Ah 350W Electric Cargo Bike For Adults Power Supply Lead Acid Battery

#### **Product Specification**

Gears: Single Speed
Range Per Power: 31 - 60 Km
Frame Material: Steel
Wheel Size: 24"

Max Speed: 30-50Km/hVoltage: 48V

Power Supply: Lead Acid BatteryBraking System: Front Disk & Rear Drum

Torque: 70-80 Nm
Charging Time: >3 Hours
Motor Position: Rear Hub Motor
Battery Position: Integrated Battery

• Battery Capacity: 12Ah

• Smart Type: Sensor, Bluetooth, Electronic, Digital

Product Name: Cheap Electric Bike