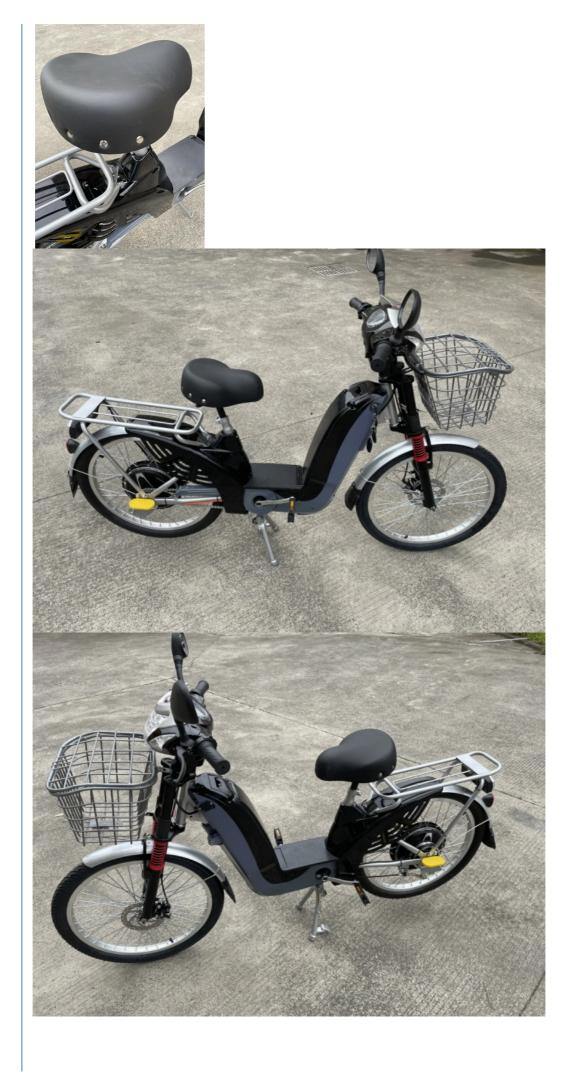

#### **Product Specification**

Gears: Single Speed
Range Per Power: 31 - 60 Km
Frame Material: Steel
Wheel Size: 24"

Max Speed: 30-50Km/hVoltage: 48V

Power Supply: Lead Acid BatteryBraking System: Front Disk & Rear Drum

Torque: 70-80 Nm
Charging Time: >3 Hours
Motor Position: Rear Hub Motor
Battery Position: Integrated Battery

• Battery Capacity: 12Ah

• Smart Type: Sensor, Bluetooth, Electronic, Digital

Product Name: Cheap Electric Bike

### **Product Description**

| Quality<br>Warranty | 2 years                        | Tyre size        | 24"*2.125                              |
|---------------------|--------------------------------|------------------|----------------------------------------|
| Color<br>selection  | Black/white/red/blue etc.      | PAS              | 1:1 intelligent pedal assistant system |
| Battery             | 48V 12Ah Lead acid battery     | Certification    | CE, RoHS                               |
| Motor power         | 48 250w                        | Max speed        | 35km/h                                 |
| Motor type          | 250W Brushless hub motor       | Range per charge | 40-50km                                |
| Brake               | Front disk and rear drum break | Charger          | 48V smart charger                      |
| Front fork          | Suspension fork                | Charging time    | 4-8 hours                              |
| Loading capacity    | 150kgs                         | Saddle           | Comfortable seat                       |

#### **More Details**

1.Max load: 150KGS

2.Max speed :25km/h or 35km/h optional

3.Distance per charge:40-50km

4.N.W./G.W.:47 KGS/52KGS

5.Qty/container: 68pcs/20ft,172pcs/40HQ

**Detailed Images** 

Related Products