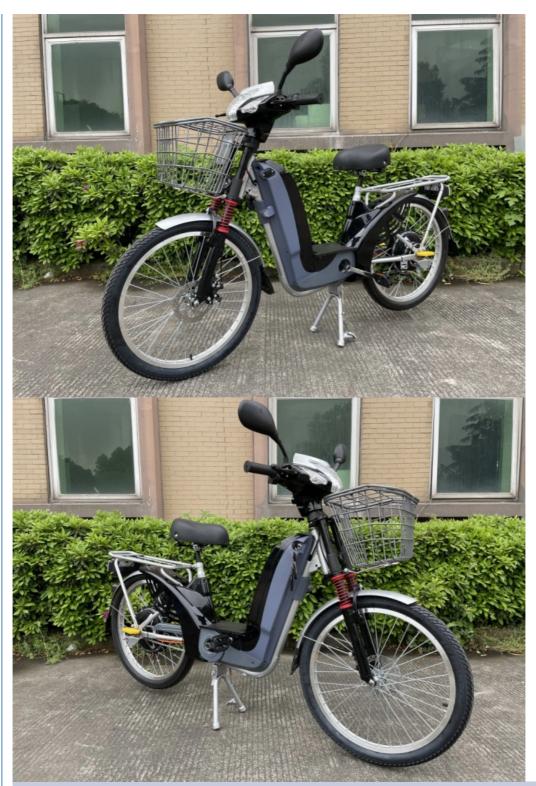

#### **Product Specification**

Gears: Single Speed
Range Per Power: 31 - 60 Km
Frame Material: Steel
Wheel Size: 24"

Max Speed: 30-50Km/hVoltage: 48V

Power Supply: Lead Acid BatteryBraking System: Front Disk & Rear Drum

Torque: 70-80 Nm
Charging Time: >3 Hours
Motor Position: Rear Hub Motor
Battery Position: Integrated Battery

• Battery Capacity: 12Ah

• Smart Type: Sensor, Bluetooth, Electronic, Digital

Product Name: Cheap Electric Bike

### **Product Description**

| Quality<br>Warranty | 2 years                        | Tyre size        | 24"*2.125                              |
|---------------------|--------------------------------|------------------|----------------------------------------|
| Color<br>selection  | Black/white/red/blue etc.      | PAS              | 1:1 intelligent pedal assistant system |
| Battery             | 48V 12Ah Lead acid battery     | Certification    | CE, RoHS                               |
| Motor power         | 48 250w                        | Max speed        | 35km/h                                 |
| Motor type          | 250W Brushless hub motor       | Range per charge | 40-50km                                |
| Brake               | Front disk and rear drum break | Charger          | 48V smart charger                      |
| Front fork          | Suspension fork                | Charging time    | 4-8 hours                              |
| Loading capacity    | 150kgs                         | Saddle           | Comfortable seat                       |

#### **More Details**

1.Max load: 150KGS

2.Max speed :25km/h or 35km/h optional

3.Distance per charge:40-50km

4.N.W./G.W.:47 KGS/52KGS

5.Qty/container: 68pcs/20ft,172pcs/40HQ

**Detailed Images** 

Related Products