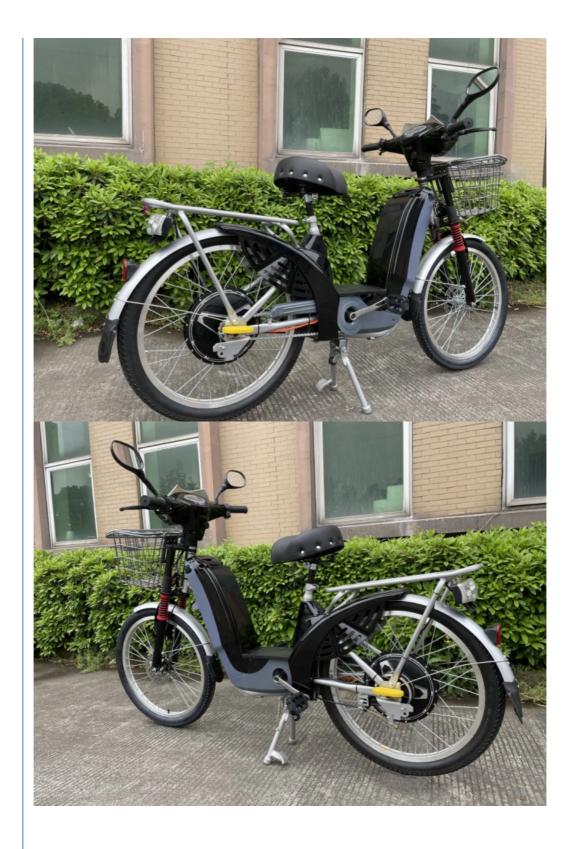

#### **Product Specification**

Gears: Single Speed
Range Per Power: 31 - 60 Km
Frame Material: Steel
Wheel Size: 24"

Max Speed: 30-50Km/hVoltage: 48V

Power Supply: Lead Acid BatteryBraking System: Front Disk & Rear Drum

Torque: 70-80 Nm
Charging Time: >3 Hours
Motor Position: Rear Hub Motor
Battery Position: Integrated Battery

• Battery Capacity: 12Ah

• Smart Type: Sensor, Bluetooth, Electronic, Digital

Product Name: Cheap Electric Bike

### **Product Description**

| Quality<br>Warranty | 2 years                        | Tyre size        | 24"*2.125                              |
|---------------------|--------------------------------|------------------|----------------------------------------|
| Color<br>selection  | Black/white/red/blue etc.      | PAS              | 1:1 intelligent pedal assistant system |
| Battery             | 48V 12Ah Lead acid battery     | Certification    | CE, RoHS                               |
| Motor power         | 48 250w                        | Max speed        | 35km/h                                 |
| Motor type          | 250W Brushless hub motor       | Range per charge | 40-50km                                |
| Brake               | Front disk and rear drum break | Charger          | 48V smart charger                      |
| Front fork          | Suspension fork                | Charging time    | 4-8 hours                              |
| Loading capacity    | 150kgs                         | Saddle           | Comfortable seat                       |

#### **More Details**

1.Max load: 150KGS

2.Max speed :25km/h or 35km/h optional

3.Distance per charge:40-50km

4.N.W./G.W.:47 KGS/52KGS

5.Qty/container: 68pcs/20ft,172pcs/40HQ

**Detailed Images** 

Related Products