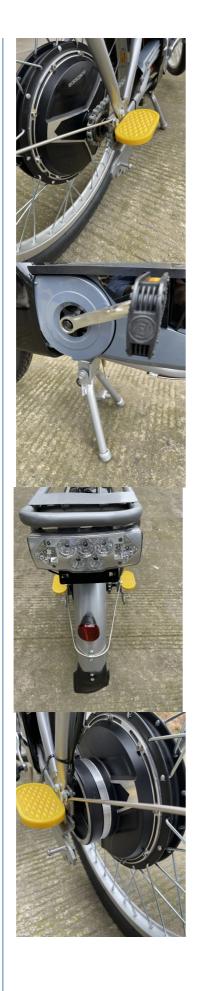

#### **Product Specification**

Gears: Single Speed
Range Per Power: 31 - 60 Km
Frame Material: Steel
Wheel Size: 24"

Max Speed: 30-50Km/hVoltage: 48V

Power Supply: Lead Acid BatteryBraking System: Front Disk & Rear Drum

Torque: 70-80 Nm
Charging Time: >3 Hours
Motor Position: Rear Hub Motor
Battery Position: Integrated Battery

• Battery Capacity: 12Ah

• Smart Type: Sensor, Bluetooth, Electronic, Digital

Product Name: Cheap Electric Bike

### **Product Description**

| Quality<br>Warranty | 2 years                        | Tyre size        | 24"*2.125                              |
|---------------------|--------------------------------|------------------|----------------------------------------|
| Color<br>selection  | Black/white/red/blue etc.      | PAS              | 1:1 intelligent pedal assistant system |
| Battery             | 48V 12Ah Lead acid battery     | Certification    | CE, RoHS                               |
| Motor power         | 48 250w                        | Max speed        | 35km/h                                 |
| Motor type          | 250W Brushless hub motor       | Range per charge | 40-50km                                |
| Brake               | Front disk and rear drum break | Charger          | 48V smart charger                      |
| Front fork          | Suspension fork                | Charging time    | 4-8 hours                              |
| Loading capacity    | 150kgs                         | Saddle           | Comfortable seat                       |