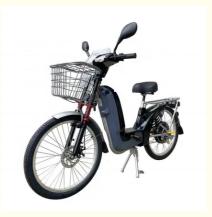

#### **Product Specification**

Gears: Single Speed
Range Per Power: 31 - 60 Km
Frame Material: Steel
Wheel Size: 24"

Max Speed: 30-50Km/hVoltage: 48V

Power Supply: Lead Acid BatteryBraking System: Front Disk & Rear Drum

Torque: 70-80 Nm
Charging Time: >3 Hours
Motor Position: Rear Hub Motor
Battery Position: Integrated Battery

• Battery Capacity: 12Ah

• Smart Type: Sensor, Bluetooth, Electronic, Digital

Product Name: Cheap Electric Bike

### **Product Description**

| Quality<br>Warranty | 2 years                        | Tyre size        | 24"*2.125                              |
|---------------------|--------------------------------|------------------|----------------------------------------|
| Color<br>selection  | Black/white/red/blue etc.      | PAS              | 1:1 intelligent pedal assistant system |
| Battery             | 48V 12Ah Lead acid battery     | Certification    | CE, RoHS                               |
| Motor power         | 48 250w                        | Max speed        | 35km/h                                 |
| Motor type          | 250W Brushless hub motor       | Range per charge | 40-50km                                |
| Brake               | Front disk and rear drum break | Charger          | 48V smart charger                      |
| Front fork          | Suspension fork                | Charging time    | 4-8 hours                              |
| Loading capacity    | 150kgs                         | Saddle           | Comfortable seat                       |