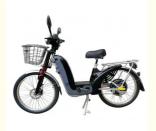

#### **Product Specification**

Gears: Single Speed
Range Per Power: 31 - 60 Km
Frame Material: Steel
Wheel Size: 24"

Max Speed: 30-50Km/hVoltage: 48V

Power Supply: Lead Acid BatteryBraking System: Front Disk & Rear Drum

Torque: 70-80 Nm
Charging Time: >3 Hours
Motor Position: Rear Hub Motor
Battery Position: Integrated Battery

• Battery Capacity: 12Ah

• Smart Type: Sensor, Bluetooth, Electronic, Digital

Product Name: Cheap Electric Bike

### **Product Description**

| Quality<br>Warranty | 2 years                        | Tyre size        | 24"*2.125                              |
|---------------------|--------------------------------|------------------|----------------------------------------|
| Color<br>selection  | Black/white/red/blue etc.      | PAS              | 1:1 intelligent pedal assistant system |
| Battery             | 48V 12Ah Lead acid battery     | Certification    | CE, RoHS                               |
| Motor power         | 48 250w                        | Max speed        | 35km/h                                 |
| Motor type          | 250W Brushless hub motor       | Range per charge | 40-50km                                |
| Brake               | Front disk and rear drum break | Charger          | 48V smart charger                      |
| Front fork          | Suspension fork                | Charging time    | 4-8 hours                              |
| Loading capacity    | 150kgs                         | Saddle           | Comfortable seat                       |