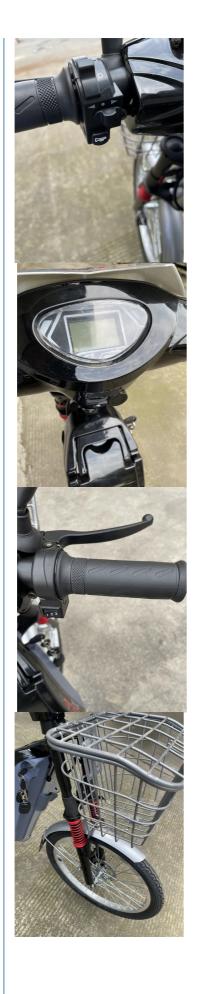

#### **More Details**

1.Max load: 150KGS

2.Max speed :25km/h or 35km/h optional

3.Distance per charge:40-50km

4.N.W./G.W.:47 KGS/52KGS

5.Qty/container: 68pcs/20ft,172pcs/40HQ

**Detailed Images** 

Related Products