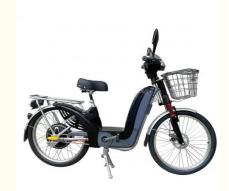

#### **Product Specification**

Gears: Single Speed
Range Per Power: 31 - 60 Km
Frame Material: Steel
Wheel Size: 24"

Max Speed: 30-50Km/hVoltage: 48V

Power Supply: Lead Acid BatteryBraking System: Front Disk & Rear Drum

Torque: 70-80 Nm
Charging Time: >3 Hours
Motor Position: Rear Hub Motor
Battery Position: Integrated Battery

• Battery Capacity: 12Ah

• Smart Type: Sensor, Bluetooth, Electronic, Digital

Product Name: Cheap Electric Bike

### **Product Description**

| Quality<br>Warranty | 2 years                        | Tyre size        | 24"*2.125                              |
|---------------------|--------------------------------|------------------|----------------------------------------|
| Color<br>selection  | Black/white/red/blue etc.      | PAS              | 1:1 intelligent pedal assistant system |
| Battery             | 48V 12Ah Lead acid battery     | Certification    | CE, RoHS                               |
| Motor power         | 48 250w                        | Max speed        | 35km/h                                 |
| Motor type          | 250W Brushless hub motor       | Range per charge | 40-50km                                |
| Brake               | Front disk and rear drum break | Charger          | 48V smart charger                      |
| Front fork          | Suspension fork                | Charging time    | 4-8 hours                              |
| Loading capacity    | 150kgs                         | Saddle           | Comfortable seat                       |