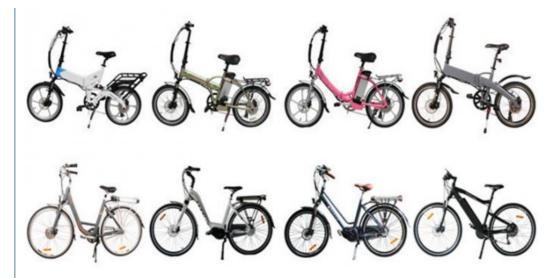

#### More Images

#### **More Details**

1.Max load: 150KGS

2.Max speed :25km/h or 35km/h optional

3.Distance per charge:40-50km

4.N.W./G.W.:47 KGS/52KGS

5.Qty/container: 68pcs/20ft,172pcs/40HQ

**Detailed Images** 

Related Products