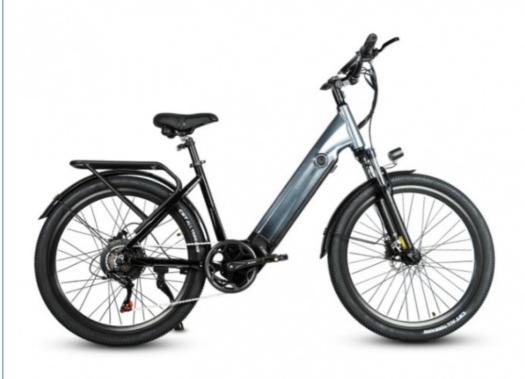

### More Images

. Battery Position:

## **Product Description**

| Frame            | Aluminum alloy                | Motor            | 48V 500W rear motor               |
|------------------|-------------------------------|------------------|-----------------------------------|
| Battery          | 48V 17Ah lithium battery      | Max speed        | 30-50km/h                         |
| Charger          | 48V 2A smart charger          | Charging time    | 4-6 hours                         |
| Range per charge | 30-50km with pedal assist     | Gears            | 7 speed gears                     |
| Front fork       | Alloy fork with suspension    | Brakes           | Front and rear disc brakes        |
| Tires            | 26"x2.1 tires                 | Display          | LCD display                       |
| Lights           | LED headlight and taillight   | Saddle           | Light weight and soft saddle      |
| Weight           | 37kgs                         | Loading capacity | 125kgs                            |
| Riding mode      | Throttle/Pedal assist or both | Package          | 7 layers strong corrugated carton |
| Certification    | CE                            | Warranty         | 2 years                           |