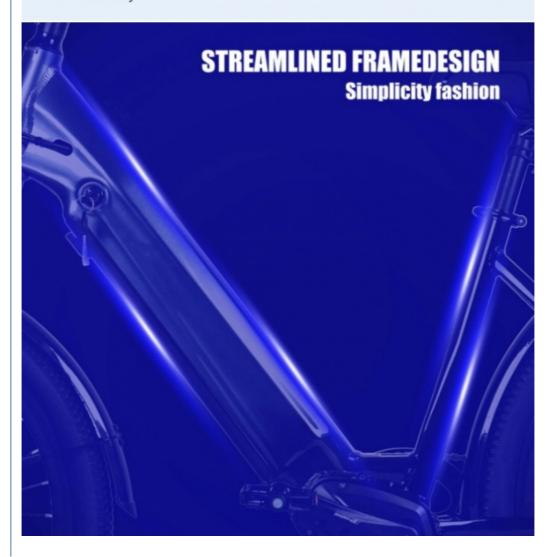

### **Product Specification**

Gears: 7 Speed
Range Per Power: 31 - 60 Km
Frame Material: Aluminum Alloy

• Wheel Size: 26"

Max Speed: 30-50Km/hVoltage: 48V

Power Supply: Lithium Battery
Braking System: Disc Brake
Torque: 60-70 Nm
Charging Time: >3 Hours
Motor Position: Rear Hub Motor