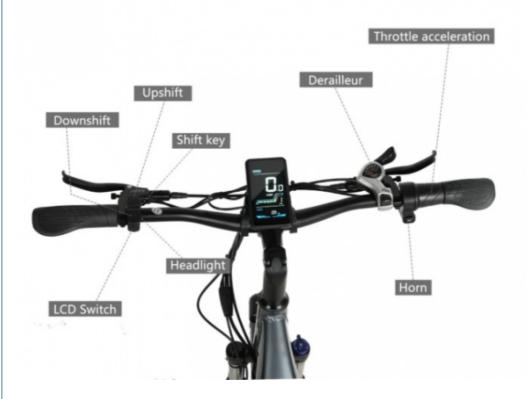

eight and soft saddle      |
| Weight           | 37kgs                         | Loading capacity | 125kgs                            |
| Riding mode      | Throttle/Pedal assist or both | Package          | 7 layers strong corrugated carton |
| Certification    | CE                            | Warranty         | 2 years                           |

## Detailed Images



## **FAST DETACHABLE LARGE CAPACITY LITHIUM BATTERY**



Open battery lock with key



Rotate to open the safety lock



Pull out battery





**LED headlights**No dead Angle adjustment freely

**LED** rear lights

Riding at night increases safety More secure





### **Multi speed transmission**

Multi speed flexible transmission Riding is easier



# **Product size**



# **SIMPLE OPERATION**

CONVENIENT/SIMPLE/QUICK







# New design

Enhanced wrapping of the buttocks, breathable and not stuffy, making cycling more comfortable













Thunder Ebike was co-founded by Harry Lei and Jupiter Zhang, who have been working for ebikes research since 2007. We dedicated to design and manufacture most durable electric bikes with much affordable prices. Our product range include City/Mountain and Folding Electric Bikes, Electric Scooters, Electric Fat Bikes and Electric Tricycles. Thunder was located beautiful Huzhou city, Zhejiang province of China, and our products have been approved by CE,EN15194, UL, RoHS and ISO9001 certificates.

We have been selling ebikes to 40 countries and regions, our customers are mainly from Europe, North America, Asia, South America and Oceanian, and we already cooperated with