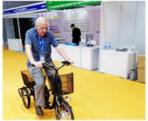

# 48V 17AH Battery Electric City Bike 26 Inch 7 Speed Ladies Step Through Electric Bike

### **Product Specification**

Gears: 7 Speed
Range Per Power: 31 - 60 Km
Frame Material: Aluminum Alloy

• Wheel Size: 26"

Max Speed: 30-50Km/hVoltage: 48V

Power Supply: Lithium Battery
Braking System: Disc Brake
Torque: 60-70 Nm
Charging Time: >3 Hours
Motor Position: Rear Hub Motor

• Battery Capacity: 17AH

Product Name: Electric City Bike

Battery: 48V 17AH Lithium Battery

Integrated Battery