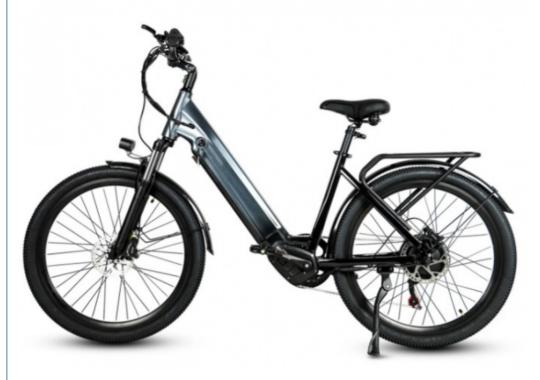

# 48V 17AH Battery Electric City Bike 26 Inch 7 Speed Ladies Step Through Electric Bike

### **Product Specification**

Gears: 7 Speed
Range Per Power: 31 - 60 Km
Frame Material: Aluminum Alloy

• Wheel Size: 26"

Max Speed: 30-50Km/hVoltage: 48V

Power Supply: Lithium Battery
Braking System: Disc Brake
Torque: 60-70 Nm
Charging Time: >3 Hours
Motor Position: Rear Hub Motor

• Battery Capacity: 17AH

Product Name: Electric City Bike

Battery: 48V 17AH Lithium Battery

Integrated Battery