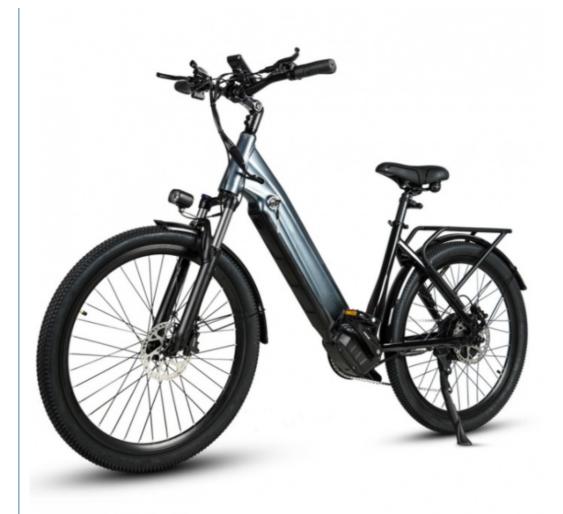

# 48V 17AH Battery Electric City Bike 26 Inch 7 Speed Ladies Step Through Electric Bike

### **Product Specification**

Gears: 7 Speed
Range Per Power: 31 - 60 Km
Frame Material: Aluminum Alloy

• Wheel Size: 26"

Max Speed: 30-50Km/hVoltage: 48V

Power Supply: Lithium Battery
Braking System: Disc Brake
Torque: 60-70 Nm
Charging Time: >3 Hours
Motor Position: Rear Hub Motor

• Battery Capacity: 17AH

Product Name: Electric City Bike

Battery: 48V 17AH Lithium Battery

Integrated Battery

## **Product Description**

| Frame            | Aluminum alloy                | Motor            | 48V 500W rear motor               |
|------------------|-------------------------------|------------------|-----------------------------------|
| Battery          | 48V 17Ah lithium battery      | Max speed        | 30-50km/h                         |
| Charger          | 48V 2A smart charger          | Charging time    | 4-6 hours                         |
| Range per charge | 30-50km with pedal assist     | Gears            | 7 speed gears                     |
| Front fork       | Alloy fork with suspension    | Brakes           | Front and rear disc brakes        |
| Tires            | 26"x2.1 tires                 | Display          | LCD display                       |
| Lights           | LED headlight and taillight   | Saddle           | Light weight and soft saddle      |
| Weight           | 37kgs                         | Loading capacity | 125kgs                            |
| Riding mode      | Throttle/Pedal assist or both | Package          | 7 layers strong corrugated carton |
| Certification    | CE                            | Warranty         | 2 years                           |