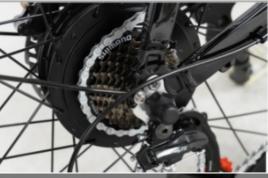

### **Multi speed transmission**

Multi speed flexible transmission Riding is easier