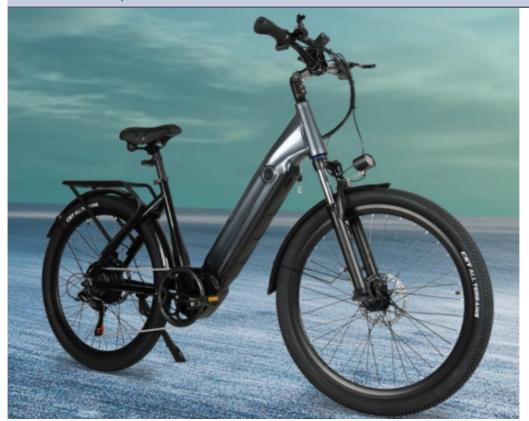

# 48V 17AH Battery Electric City Bike 26 Inch 7 Speed Ladies Step Through Electric Bike

### **Basic Information**

• Place of Origin: Zhejiang, China

Brand Name: OEMModel Number: TH-L26

• Price: \$670.00/pieces 1-49 pieces



### **Product Specification**

Gears: 7 Speed
Range Per Power: 31 - 60 Km
Frame Material: Aluminum Alloy

• Wheel Size: 26"

Max Speed: 30-50Km/hVoltage: 48V

Power Supply: Lithium Battery
Braking System: Disc Brake
Torque: 60-70 Nm
Charging Time: >3 Hours
Motor Position: Rear Hub Motor

• Battery Capacity: 17AH

Product Name: Electric City Bike

Battery: 48V 17AH Lithium Battery

Integrated Battery



### More Images

. Battery Position:



## **Product Description**



| Frame            | Aluminum alloy                | Motor            | 48V 500W rear motor               |
|------------------|-------------------------------|------------------|-----------------------------------|
| Battery          | 48V 17Ah lithium battery      | Max speed        | 30-50km/h                         |
| Charger          | 48V 2A smart charger          | Charging time    | 4-6 hours                         |
| Range per charge | 30-50km with pedal assist     | Gears            | 7 speed gears                     |
| Front fork       | Alloy fork with suspension    | Brakes           | Front and rear disc brakes        |
| Tires            | 26"x2.1 tires                 | Display          | LCD display                       |
| Lights           | LED headlight and tai