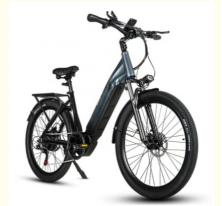

### More Images

. Battery Position:

## **Product Description**

| Frame            | Aluminum alloy                | Motor            | 48V 500W rear motor               |
|------------------|-------------------------------|------------------|-----------------------------------|
| Battery          | 48V 17Ah lithium battery      | Max speed        | 30-50km/h                         |
| Charger          | 48V 2A smart charger          | Charging time    | 4-6 hours                         |
| Range per charge | 30-50km with pedal assist     | Gears            | 7 speed gears                     |
| Front fork       | Alloy fork with suspension    | Brakes           | Front and rear disc brakes        |
| Tires            | 26"x2.1 tires                 | Display          | LCD display                       |
| Lights           | LED headlight and taillight   | Saddle           | Light weight and soft saddle      |
| Weight           | 37kgs                         | Loading capacity | 125kgs                            |
| Riding mode      | Throttle/Pedal assist or both | Package          | 7 layers strong corrugated carton |
| Certification    | CE                            | Warranty         | 2 years                           |