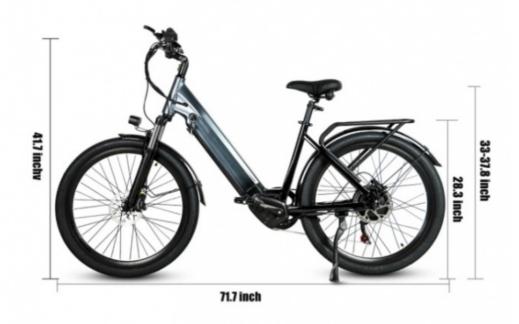

dlight and taillight   | Saddle           | Light weight and soft saddle      |
| Weight           | 37kgs                         | Loading capacity | 125kgs                            |
| Riding mode      | Throttle/Pedal assist or both | Package          | 7 layers strong corrugated carton |
| Certification    | CE                            | Warranty         | 2 years                           |

## Detailed Images



## **FAST DETACHABLE LARGE CAPACITY LITHIUM BATTERY**



Open battery lock with key



Rotate to open the safety lock



Pull out battery





**LED headlights**No dead Angle adjustment freely

**LED** rear lights

Riding at night increases safety More secure





### **Multi speed transmission**

Multi speed flexible transmission Riding is easier



# **Product size**



# **SIMPLE OPERATION**

CONVENIENT/SIMPLE/QUICK







# New design

Enhanced wrapping of the buttocks, breathable and not stuffy, making cycling more comfortable













Thunder Ebike was co-founded by Harry Lei and Jupiter Zhang, who have been working for ebikes research since 2007. We dedicated to design and manufacture most durable electric bikes with much affordable prices. Our product range include City/Mountain and Folding Electric Bikes, Electric Scooters, Electric Fat Bikes and Electric Tricycles. Thunder was located beautiful Huzhou city, Zhejiang province of China, and our products have been approved by CE,EN15194, UL, RoHS and ISO9001 certificates.

We have been selling ebikes to 40 countries and regions, our customers are mainly from Europe, North America, Asia, South A