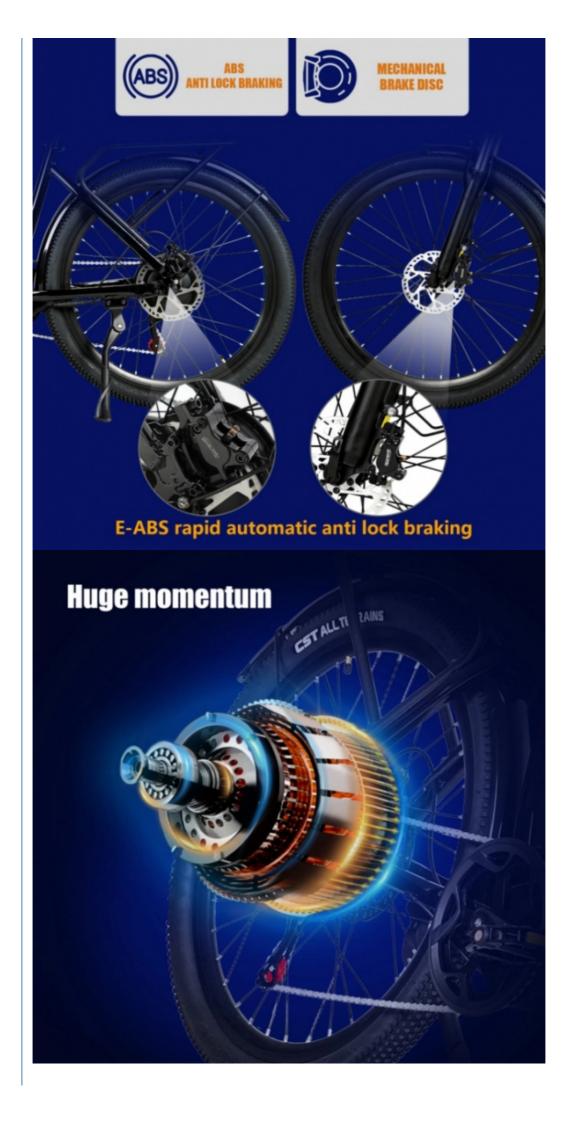

### **Product Specification**

Gears: 7 Speed
Range Per Power: 31 - 60 Km
Frame Material: Aluminum Alloy

• Wheel Size: 26"

Max Speed: 30-50Km/hVoltage: 48V

Power Supply: Lithium Battery
Braking System: Disc Brake
Torque: 60-70 Nm
Charging Time: >3 Hours
Motor Position: Rear Hub Motor

## **Product Description**

| Frame            | Aluminum alloy                | Motor            | 48V 500W rear motor               |
|------------------|-------------------------------|------------------|-----------------------------------|
| Battery          | 48V 17Ah lithium battery      | Max speed        | 30-50km/h                         |
| Charger          | 48V 2A smart charger          | Charging time    | 4-6 hours                         |
| Range per charge | 30-50km with pedal assist     | Gears            | 7 speed gears                     |
| Front fork       | Alloy fork with suspension    | Brakes           | Front and rear disc brakes        |
| Tires            | 26"x2.1 tires                 | Display          | LCD display                       |
| Lights           | LED headlight and taillight   | Saddle           | Light weight and soft saddle      |
| Weight           | 37kgs                         | Loading capacity | 125kgs                            |
| Riding mode      | Throttle/Pedal assist or both | Package          | 7 layers strong corrugated carton |
| Certification    | CE                            | Warranty         | 2 years                           |