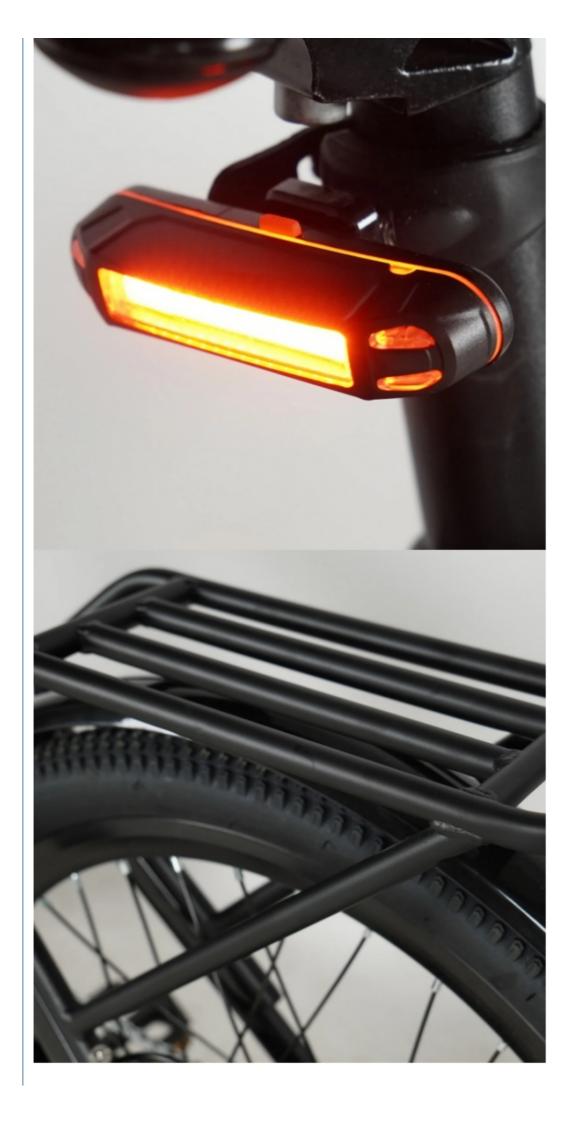

## **FAST DETACHABLE LARGE CAPACITY LITHIUM BATTERY**

Open battery lock with key

Rotate to open the safety lock

Pull out battery

**LED headlights**No dead Angle adjustment freely

**LED** rear lights

Riding at night increases safety More secure