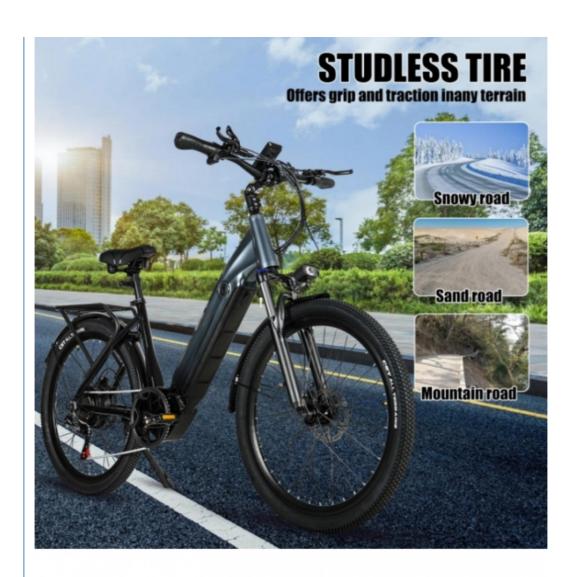

### **Product Specification**

Gears: 7 Speed
Range Per Power: 31 - 60 Km
Frame Material: Aluminum Alloy

• Wheel Size: 26"

Max Speed: 30-50Km/hVoltage: 48V

Power Supply: Lithium Battery
Braking System: Disc Brake
Torque: 60-70 Nm
Charging Time: >3 Hours
Motor Position: Rear Hub Motor