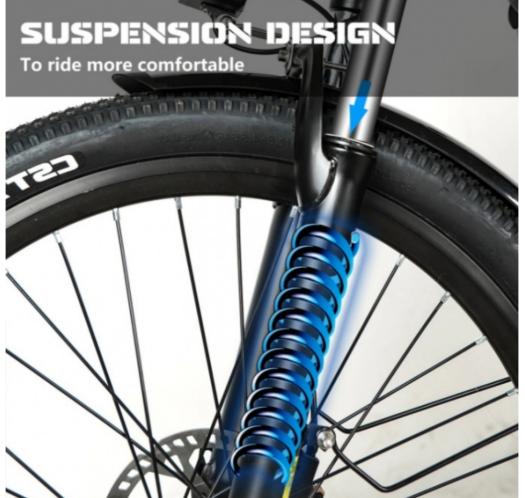

### **Product Specification**

Gears: 7 Speed
Range Per Power: 31 - 60 Km
Frame Material: Aluminum Alloy

• Wheel Size: 26"

Max Speed: 30-50Km/hVoltage: 48V

Power Supply: Lithium Battery
Braking System: Disc Brake
Torque: 60-70 Nm
Charging Time: >3 Hours
Motor Position: Rear Hub Motor

## **Product Description**

| Frame            | Aluminum alloy                | Motor            | 48V 500W rear motor               |
|------------------|-------------------------------|------------------|-----------------------------------|
| Battery          | 48V 17Ah lithium battery      | Max speed        | 30-50km/h                         |
| Charger          | 48V 2A smart charger          | Charging time    | 4-6 hours                         |
| Range per charge | 30-50km with pedal assist     | Gears            | 7 speed gears                     |
| Front fork       | Alloy fork with suspension    | Brakes           | Front and rear disc brakes        |
| Tires            | 26"x2.1 tires                 | Display          | LCD display                       |
| Lights           | LED headlight and taillight   | Saddle           | Light weight and soft saddle      |
| Weight           | 37kgs                         | Loading capacity | 125kgs                            |
| Riding mode      | Throttle/Pedal assist or both | Package          | 7 layers strong corrugated carton |
| Certification    | CE                            | Warranty         | 2 years                           |