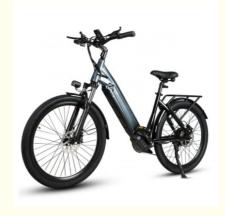

### More Images

. Battery Position:

## **Product Description**

| Frame            | Aluminum alloy                | Motor            | 48V 500W rear motor               |
|------------------|-------------------------------|------------------|-----------------------------------|
| Battery          | 48V 17Ah lithium battery      | Max speed        | 30-50km/h                         |
| Charger          | 48V 2A smart charger          | Charging time    | 4-6 hours                         |
| Range per charge | 30-50km with pedal assist     | Gears            | 7 speed gears                     |
| Front fork       | Alloy fork with suspension    | Brakes           | Front and rear disc brakes        |
| Tires            | 26"x2.1 tires                 | Display          | LCD display                       |
| Lights           | LED headlight and taillight   | Saddle           | Light weight and soft saddle      |
| Weight           | 37kgs                         | Loading capacity | 125kgs                            |
| Riding mode      | Throttle/Pedal assist or both | Package          | 7 layers strong corrugated carton |
| Certification    | CE                            | Warranty         | 2 years                           |