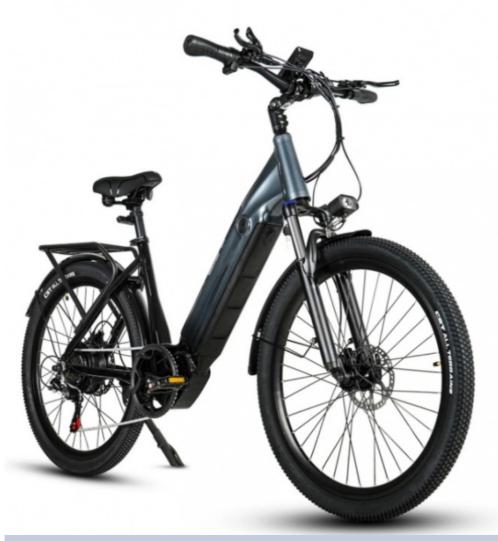

## Detailed Images

## **Product Description**

| Frame            | Aluminum alloy                | Motor            | 48V 500W rear motor               |
|------------------|-------------------------------|------------------|-----------------------------------|
| Battery          | 48V 17Ah lithium battery      | Max speed        | 30-50km/h                         |
| Charger          | 48V 2A smart charger          | Charging time    | 4-6 hours                         |
| Range per charge | 30-50km with pedal assist     | Gears            | 7 speed gears                     |
| Front fork       | Alloy fork with suspension    | Brakes           | Front and rear disc brakes        |
| Tires            | 26"x2.1 tires                 | Display          | LCD display                       |
| Lights           | LED headlight and taillight   | Saddle           | Light weight and soft saddle      |
| Weight           | 37kgs                         | Loading capacity | 125kgs                            |
| Riding mode      | Throttle/Pedal assist or both | Package          | 7 layers strong corrugated carton |
| Certification    | CE                            | Warranty         | 2 years                           |