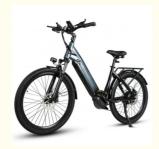

### More Images

. Battery Position:

## **Product Description**

| Frame            | Aluminum alloy                | Motor            | 48V 500W rear motor               |
|------------------|-------------------------------|------------------|-----------------------------------|
| Battery          | 48V 17Ah lithium battery      | Max speed        | 30-50km/h                         |
| Charger          | 48V 2A smart charger          | Charging time    | 4-6 hours                         |
| Range per charge | 30-50km with pedal assist     | Gears            | 7 speed gears                     |
| Front fork       | Alloy fork with suspension    | Brakes           | Front and rear disc brakes        |
| Tires            | 26"x2.1 tires                 | Display          | LCD display                       |
| Lights           | LED headlight and taillight   | Saddle           | Light weight and soft saddle      |
| Weight           | 37kgs                         | Loading capacity | 125kgs                            |
| Riding mode      | Throttle/Pedal assist or both | Package          | 7 layers strong corrugated carton |
| Certification    | CE                            | Warranty         | 2 years                           |