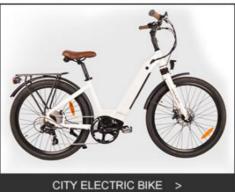

# 48V 17AH Battery Electric City Bike 26 Inch 7 Speed Ladies Step Through Electric Bike

### **Product Specification**

Gears: 7 Speed
Range Per Power: 31 - 60 Km
Frame Material: Aluminum Alloy

• Wheel Size: 26"

Max Speed: 30-50Km/hVoltage: 48V

Power Supply: Lithium Battery
Braking System: Disc Brake
Torque: 60-70 Nm
Charging Time: >3 Hours
Motor Position: Rear Hub Motor

• Battery Capacity: 17AH

Product Name: Electric City Bike

Battery: 48V 17AH Lithium Battery

Integrated Battery

## **Product Description**

| Frame            | Aluminum alloy                | Motor            | 48V 500W rear motor               |
|------------------|-------------------------------|------------------|-----------------------------------|
| Battery          | 48V 17Ah lithium battery      | Max speed        | 30-50km/h                         |
| Charger          | 48V 2A smart charger          | Charging time    | 4-6 hours                         |
| Range per charge | 30-50km with pedal assist     | Gears            | 7 speed gears                     |
| Front fork       | Alloy fork with suspension    | Brakes           | Front and rear disc brakes        |
| Tires            | 26"x2.1 tires                 | Display          | LCD display                       |
| Lights           | LED headlight and taillight   | Saddle           | Light weight and soft saddle      |
| Weight           | 37kgs                         | Loading capacity | 125kgs                            |
| Riding mode      | Throttle/Pedal assist or both | Package          | 7 layers strong corrugated carton |
| Certification    | CE                            | Warranty         | 2 years                           |