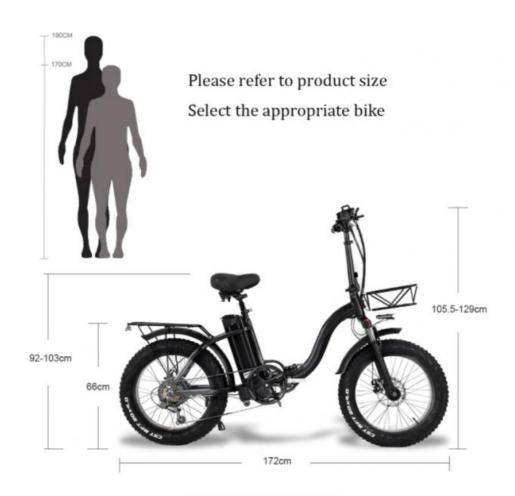

### **Product Specification**

Gears: 7 Speed
 Range Per Power: 31 - 60 Km
 Frame Material: Aluminum Alloy

• Wheel Size: 20"

Max Speed: 30-50Km/hVoltage: 48V

Power Supply: Lithium Battery
Braking System: Disc Brake
Torque: 60-70 Nm
Charging Time: >3 Hours
Motor Position: Rear Hub Motor

Battery Position: Down TubeBattery Capacity: 17AH

Product Name: Electric Folding BikeBattery: 48V 17AH Lithium Battery

### **Product Description**

| Frame               | Aluminum alloy                | Motor            | 48V 750W Brushless hub motor      |
|---------------------|-------------------------------|------------------|-----------------------------------|
| Battery             | 48V 17Ah lithium battery      | Max speed        | 30-45km/h                         |
| Charger             | 48V 2A smart charger          | Charging time    | 4-6 hours                         |
| Range per<br>charge | 40-60km with pedal assist     | Gears            | 7 speed gears                     |
| Front fork          | Alloy fork with suspension    | Brakes           | Front and rear disc brakes        |
| Tires               | CST 20"*4.0 tires             | Display          | LCD display                       |
| Lights              | LED headlight and taillight   | Saddle           | Light weight and soft saddle      |
| Weight              | 31kgs                         | Loading capacity | 125kgs                            |
| Riding mode         | Throttle/Pedal assist or both | Package          | 7 layers strong corrugated carton |
| Certification       | CE                            | Warranty         | 2 years                           |