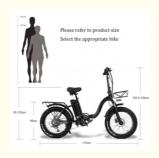

# 20 Inch Fat Tire Electric Folding Bike 48V 750W 7 Speed Foldable E Bikes

### **Basic Information**

• Place of Origin: Zhejiang, China

Brand Name: OEMModel Number: TH-Y20-S

• Price: \$550.00/pieces 1-49 pieces



### **Product Specification**

Gears: 7 Speed
 Range Per Power: 31 - 60 Km
 Frame Material: Aluminum Alloy

• Wheel Size: 20"

Max Speed: 30-50Km/hVoltage: 48V

Power Supply: Lithium Battery
Braking System: Disc Brake
Torque: 60-70 Nm
Charging Time: >3 Hours
Motor Position: Rear Hub Motor

Battery Position: Down TubeBattery Capacity: 17AH

Product Name: Electric Folding BikeBattery: 48V 17AH Lithium Battery



### More Images









### Product Description

48V 750W Electric Folding Bike 20 Inch Fat Tire City Ebike 7 Speed Foldable City Bike

### **Product Description**



| Frame               | Aluminum alloy                | Motor            | 48V 750W Brushless hub motor      |
|---------------------|-------------------------------|------------------|-----------------------------------|
| Battery             | 48V 17Ah lithium battery      | Max speed        | 30-45km/h                         |
| Charger             | 48V 2A smart charger          | Charging time    | 4-6 hours                         |
| Range per<br>charge | 40-60km with pedal assist     | Gears            | 7 speed gears                     |
| Front fork          | Alloy fork with suspension    | Brakes           | Front and rear disc b