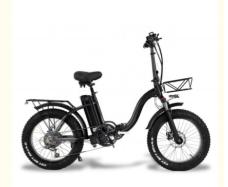

# 20 Inch Fat Tire Electric Folding Bike 48V 750W 7 Speed Foldable E Bikes

### Product Description

48V 750W Electric Folding Bike 20 Inch Fat Tire City Ebike 7 Speed Foldable City Bike