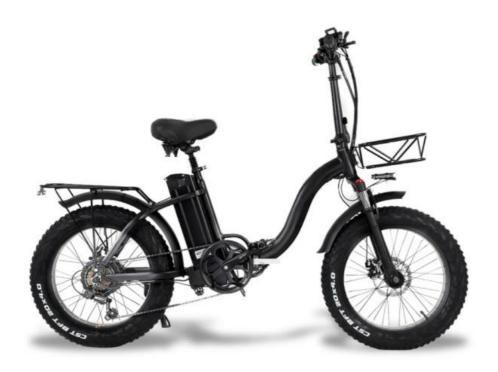

# 20 Inch Fat Tire Electric Folding Bike 48V 750W 7 Speed Foldable E Bikes

### Product Description

48V 750W Electric Folding Bike 20 Inch Fat Tire City Ebike 7 Speed Foldable City Bike

### **Product Description**

| Frame               | Aluminum alloy                | Motor            | 48V 750W Brushless hub motor      |
|---------------------|-------------------------------|------------------|-----------------------------------|
| Battery             | 48V 17Ah lithium battery      | Max speed        | 30-45km/h                         |
| Charger             | 48V 2A smart charger          | Charging time    | 4-6 hours                         |
| Range per<br>charge | 40-60km with pedal assist     | Gears            | 7 speed gears                     |
| Front fork          | Alloy fork with suspension    | Brakes           | Front and rear disc brakes        |
| Tires               | CST 20"*4.0 tires             | Display          | LCD display                       |
| Lights              | LED headlight and taillight   | Saddle           | Light weight and soft saddle      |
| Weight              | 31kgs                         | Loading capacity | 125kgs                            |
| Riding mode         | Throttle/Pedal assist or both | Package          | 7 layers strong corrugated carton |
| Certification       | CE                            | Warranty         | 2 years                           |