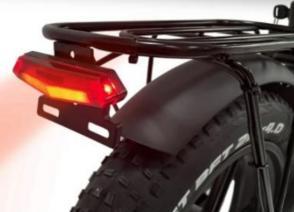

### Headlights and Taillights

When braking, it will be highlighted; when pressing the left and right steering buttons, the turn signal will flash to remind the pedestrians and vehicles behind

# **FENDER DISPLAY**