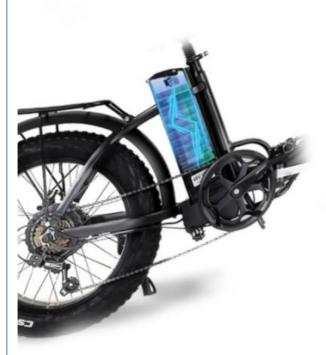

Battery Position: Down TubeBattery Capacity: 17AH

Product Name: Electric Folding BikeBattery: 48V 17AH Lithium Battery