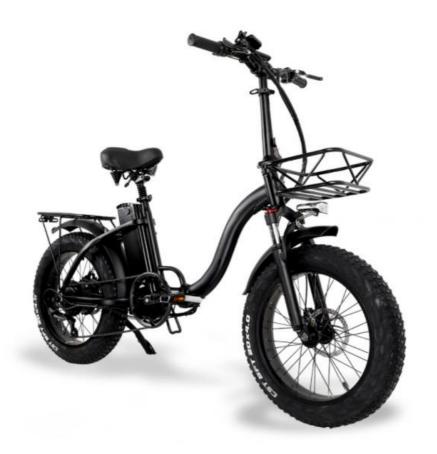

# 20 Inch Fat Tire Electric Folding Bike 48V 750W 7 Speed Foldable E Bikes

### Product Description

48V 750W Electric Folding Bike 20 Inch Fat Tire City Ebike 7 Speed Foldable City Bike

### **Product Description**

| Frame               | Aluminum alloy                | Motor            | 48V 750W Brushless hub motor      |
|---------------------|-------------------------------|------------------|-----------------------------------|
| Battery             | 48V 17Ah lithium battery      | Max speed        | 30-45km/h                         |
| Charger             | 48V 2A smart charger          | Charging time    | 4-6 hours                         |
| Range per<br>charge | 40-60km with pedal assist     | Gears            | 7 speed gears                     |
| Front fork          | Alloy fork with suspension    | Brakes           | Front and rear disc brakes        |
| Tires               | CST 20"*4.0 tires             | Display          | LCD display                       |
| Lights              | LED headlight and taillight   | Saddle           | Light weight and soft saddle      |
| Weight              | 31kgs                         | Loading capacity | 125kgs                            |
| Riding mode         | Throttle/Pedal assist or both | Package          | 7 layers strong corrugated carton |
| Certification       | CE                            | Warranty         | 2 years                           |