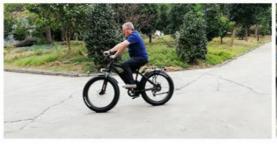

### Product Description

48V 750W Electric Folding Bike 20 Inch Fat Tire City Ebike 7 Speed Foldable City Bike