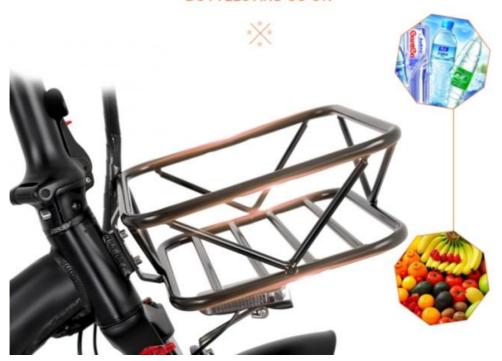

# INTRODUCTION OF BASKET FUNCTION

CAN BE PLACED FRUIT, VEGETABLES, WATER BOTTLES AND SO ON