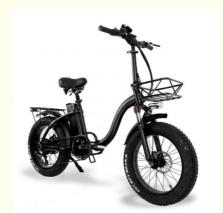

# 20 Inch Fat Tire Electric Folding Bike 48V 750W 7 Speed Foldable E Bikes

### Product Description

48V 750W Electric Folding Bike 20 Inch Fat Tire City Ebike 7 Speed Foldable City Bike