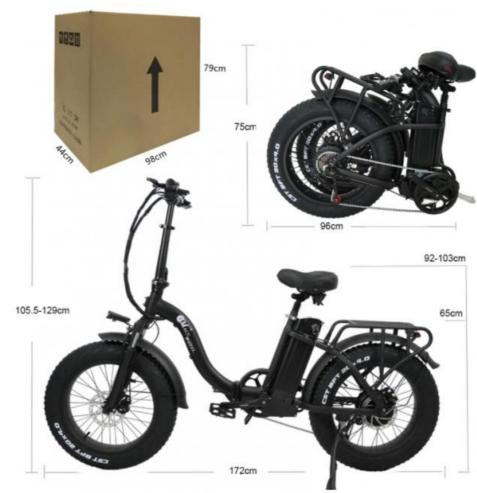

Images**



# YOU CAN PUT YOUR PHONE IN

PUT IT ON TOP, DON'T WORRY ABOUT FALLING OFF





### BE LIKE THE WIND

LOVE LIFE, ENJOY LIFE, FEEL LIFE



## **LIGHT YOUR WAY**

NO MORE WORRYING ABOUT FINDING Y OUR WAY IN THE DARK







# THROTTLE DISPLAY





Intelligent color LCD display Easily escort you





## **FOLDING RISER**

IF YOU RIDE YOUR BIKE STEADILY YOU'LL FEEL MORE SECURE





# INTRODUCTION OF BASKET FUNCTION

CAN BE PLACED FRUIT, VEGETABLES, WATER BOTTLES AND SO ON



### Headlights and Taillights



When braking, it will be highlighted; when pressing the left and right steering buttons, the turn signal will flash to remind the pedestrians and vehicles behind



# **FOLDING DIMENSION**



LENGTH 95CM

HIGH 75CM

















# **FENDER DISPLAY**



# **PANEL DISPLAY**







Related Products

Thunder Ebike was co-founded by Harry Lei and Jupiter Zhang, who have been working for ebikes research since 2007. We dedicated to design and manufacture most durable electric bikes with much affordable prices. Our product range include City/Mountain and Folding Electric Bikes, Electric Scooters, Electric Fat Bikes and Electric Tricycles. Thunder was located beautiful Huzhou city, Zhejiang province of China, and our products have been approved by CE,EN15194, UL, RoHS and ISO9001 certificates.

We have been selling ebikes to 40 countries and regions, our customers are mainly from Europe, North America, Asia, South America and Oceanian, and we already cooperated with some big chain store, supermarket and webshop sales company.

























FAT TIRE ELECTRIC BI