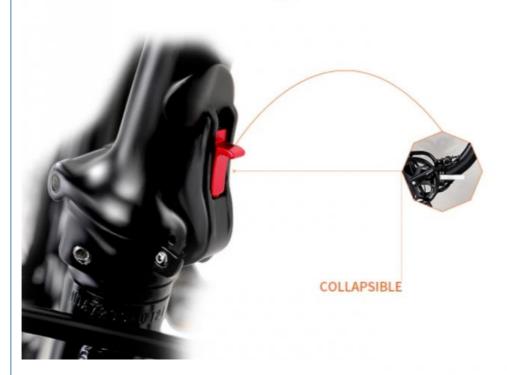

ht   | Saddle           | Light weight and soft saddle      |
| Weight              | 31kgs                         | Loading capacity | 125kgs                            |
| Riding mode         | Throttle/Pedal assist or both | Package          | 7 layers strong corrugated carton |
| Certification       | CE                            | Warranty         | 2 years                           |

### **Detailed Images**



# YOU CAN PUT YOUR PHONE IN

PUT IT ON TOP, DON'T WORRY ABOUT FALLING OFF





### BE LIKE THE WIND

LOVE LIFE, ENJOY LIFE, FEEL LIFE



## **LIGHT YOUR WAY**

NO MORE WORRYING ABOUT FINDING Y OUR WAY IN THE DARK







# THROTTLE DISPLAY





Intelligent color LCD display Easily escort you





## **FOLDING RISER**

IF YOU RIDE YOUR BIKE STEADILY YOU'LL FEEL MORE SECURE





# INTRODUCTION OF BASKET FUNCTION

CAN BE PLACED FRUIT, VEGETABLES, WATER BOTTLES AND SO ON



### Headlights and Taillights



When braking, it will be highlighted; when pressing the left and right steering buttons, the turn signal will flash to remind the pedestrians and vehicles behind



# **FOLDING DIMENSION**



LENGTH 95CM

HIGH 75CM

















# **FENDER DISPLAY**



# **PANEL DISPLAY**







Related Products

Thunder Ebike was co-founded by Harry Lei and Jupiter Zhang, who have been working for ebikes research since 2007. We dedicated to design and manufacture most durable electric bikes with much affordable prices. Our product range include City/Mountain and Folding Electric Bikes, Electric Scooters, Electric Fat Bikes and Electric Tricycles. Thunder was located beautifu