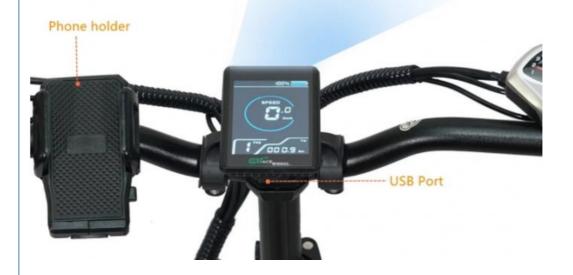

# YOU CAN PUT YOUR PHONE IN

PUT IT ON TOP, DON'T WORRY ABOUT FALLING OFF

# THROTTLE DISPLAY

Intelligent color LCD display Easily escort you