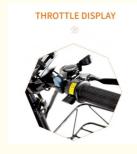

# 20 Inch Fat Tire Electric Folding Bike 48V 750W 7 Speed Foldable E Bikes

### **Basic Information**

• Place of Origin: Zhejiang, China

Brand Name: OEMModel Number: TH-Y20-S

• Price: \$550.00/pieces 1-49 pieces



### **Product Specification**

Gears: 7 Speed
 Range Per Power: 31 - 60 Km
 Frame Material: Aluminum Alloy

• Wheel Size: 20"

Max Speed: 30-50Km/hVoltage: 48V

Power Supply: Lithium Battery
Braking System: Disc Brake
Torque: 60-70 Nm
Charging Time: >3 Hours
Motor Position: Rear Hub Motor

Battery Position: Down TubeBattery Capacity: 17AH

Product Name: Electric Folding BikeBattery: 48V 17AH Lithium Battery



### More Images









### Product Description

48V 750W Electric Folding Bike 20 Inch Fat Tire City Ebike 7 Speed Foldable City Bike

### **Product Description**



| Frame               | Aluminum alloy                | Motor            | 48V 750W Brushless hub motor      |
|---------------------|-------------------------------|------------------|-----------------------------------|
| Battery             | 48V 17Ah lithium battery      | Max speed        | 30-45km/h                         |
| Charger             | 48V 2A smart charger          | Charging time    | 4-6 hours                         |
| Range per<br>charge | 40-60km with pedal assist     | Gears            | 7 speed gears                     |
| Front fork          | Alloy fork with suspension    | Brakes           | Front and rear disc