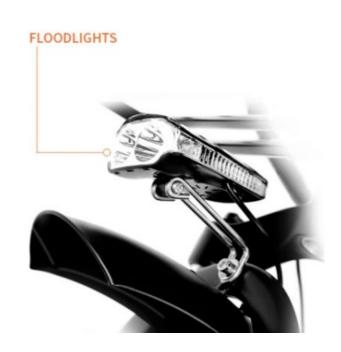

## **LIGHT YOUR WAY**

NO MORE WORRYING ABOUT FINDING Y OUR WAY IN THE DARK

### Headlights and Taillights

When braking, it will be highlighted; when pressing the left and right steering buttons, the turn signal will flash to remind the pedestrians and vehicles behind