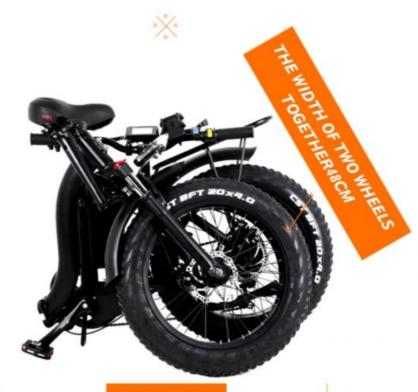

| Warranty         | 2 years                           |

### **Detailed Images**



# YOU CAN PUT YOUR PHONE IN

PUT IT ON TOP, DON'T WORRY ABOUT FALLING OFF





### BE LIKE THE WIND

LOVE LIFE, ENJOY LIFE, FEEL LIFE



## **LIGHT YOUR WAY**

NO MORE WORRYING ABOUT FINDING Y OUR WAY IN THE DARK







# THROTTLE DISPLAY





Intelligent color LCD display Easily escort you





## **FOLDING RISER**

IF YOU RIDE YOUR BIKE STEADILY YOU'LL FEEL MORE SECURE





# INTRODUCTION OF BASKET FUNCTION

CAN BE PLACED FRUIT, VEGETABLES, WATER BOTTLES AND SO ON



### Headlights and Taillights



When braking, it will be highlighted; when pressing the left and right steering buttons, the turn signal will flash to remind the pedestrians and vehicles behind



# **FOLDING DIMENSION**



LENGTH 95CM

HIGH 75CM

















# **FENDER DISPLAY**



# **PANEL DISPLAY**







Related Products

Thunder Ebike was co-founded by Harry Lei and Jupiter Zhang, who have been working for ebikes research since 2007. We dedicated to design and manufacture most durable electric bikes with much affordable prices. Our product range include City/Mountain and Folding Electric Bikes, Electric Scooters, Electric Fat Bikes and Electric Tricycles. Thunder was located beautiful Huzhou city, Zhejiang province of China, and our products have been approved by CE,EN15194, UL, RoHS and ISO9001 certificates.

We have been selling ebikes to 40 countries and regions, our customers are mainly from Europe, North America, Asia, South America and Oceanian, and we already cooperated with some big chain