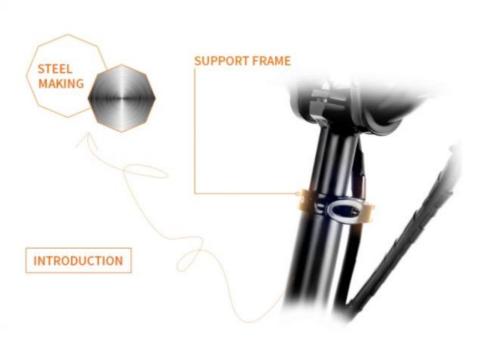

### **Product Specification**

Gears: 7 Speed
 Range Per Power: 31 - 60 Km
 Frame Material: Aluminum Alloy

• Wheel Size: 20"

Max Speed: 30-50Km/hVoltage: 48V

Power Supply: Lithium Battery
Braking System: Disc Brake
Torque: 60-70 Nm
Charging Time: >3 Hours
Motor Position: Rear Hub Motor

### **Product Description**

| Frame               | Aluminum alloy                | Motor            | 48V 750W Brushless hub motor      |
|---------------------|-------------------------------|------------------|-----------------------------------|
| Battery             | 48V 17Ah lithium battery      | Max speed        | 30-45km/h                         |
| Charger             | 48V 2A smart charger          | Charging time    | 4-6 hours                         |
| Range per<br>charge | 40-60km with pedal assist     | Gears            | 7 speed gears                     |
| Front fork          | Alloy fork with suspension    | Brakes           | Front and rear disc brakes        |
| Tires               | CST 20"*4.0 tires             | Display          | LCD display                       |
| Lights              | LED headlight and taillight   | Saddle           | Light weight and soft saddle      |
| Weight              | 31kgs                         | Loading capacity | 125kgs                            |
| Riding mode         | Throttle/Pedal assist or both | Package          | 7 layers strong corrugated carton |
| Certification       | CE                            | Warranty         | 2 years                           |