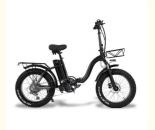

# 20 Inch Fat Tire Electric Folding Bike 48V 750W 7 Speed Foldable E Bikes

### Product Description

48V 750W Electric Folding Bike 20 Inch Fat Tire City Ebike 7 Speed Foldable City Bike

### **Product Description**

| Frame               | Aluminum alloy                | Motor            | 48V 750W Brushless hub motor      |
|---------------------|-------------------------------|------------------|-----------------------------------|
| Battery             | 48V 17Ah lithium battery      | Max speed        | 30-45km/h                         |
| Charger             | 48V 2A smart charger          | Charging time    | 4-6 hours                         |
| Range per<br>charge | 40-60km with pedal assist     | Gears            | 7 speed gears                     |
| Front fork          | Alloy fork with suspension    | Brakes           | Front and rear disc brakes        |
| Tires               | CST 20"*4.0 tires             | Display          | LCD display                       |
| Lights              | LED headlight and taillight   | Saddle           | Light weight and soft saddle      |
| Weight              | 31kgs                         | Loading capacity | 125kgs                            |
| Riding mode         | Throttle/Pedal assist or both | Package          | 7 layers strong corrugated carton |
| Certification       | CE                            | Warranty         | 2 years                           |