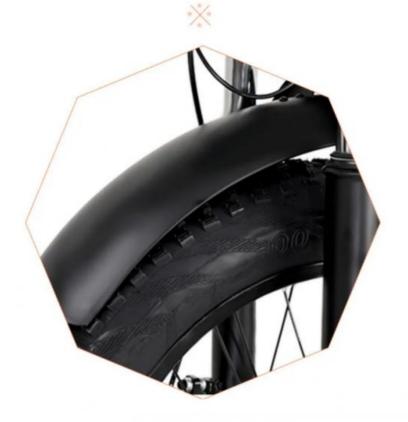

|

### **Detailed Images**



# YOU CAN PUT YOUR PHONE IN

PUT IT ON TOP, DON'T WORRY ABOUT FALLING OFF





### BE LIKE THE WIND

LOVE LIFE, ENJOY LIFE, FEEL LIFE



## **LIGHT YOUR WAY**

NO MORE WORRYING ABOUT FINDING Y OUR WAY IN THE DARK







# THROTTLE DISPLAY





Intelligent color LCD display Easily escort you





## **FOLDING RISER**

IF YOU RIDE YOUR BIKE STEADILY YOU'LL FEEL MORE SECURE





# INTRODUCTION OF BASKET FUNCTION

CAN BE PLACED FRUIT, VEGETABLES, WATER BOTTLES AND SO ON



### Headlights and Taillights



When braking, it will be highlighted; when pressing the left and right steering buttons, the turn signal will flash to remind the pedestrians and vehicles behind



# **FOLDING DIMENSION**



LENGTH 95CM

HIGH 75CM

















# **FENDER DISPLAY**



# **PANEL DISPLAY**







Related Products

Thunder Ebike was co-founded by Harry Lei and Jupiter Zhang, who have been working for ebikes research since 2007. We dedicated to design and manufacture most durable electric bikes with much affordable prices. Our product range include City/Mountain and Folding Electric Bikes, Electric Scooters, Electric Fat Bikes and Electric Tricycles. Thunder was located beautiful Huzhou city, Zhejiang province of China, and our products have been approved by CE,EN15194, UL, RoHS and ISO9001 certificates.

We have been selling ebikes to 40 countries and regions, our customers are mainly from Europe, North America, Asia, South America and Oceanian, and we already cooperated with some big chain store, supermarket and webshop sales company.