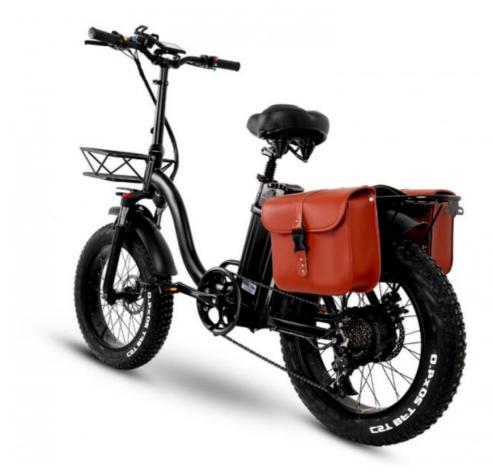

### Product Description

48V 750W Electric Folding Bike 20 Inch Fat Tire City Ebike 7 Speed Foldable City Bike

### **Product Description**

| Frame               | Aluminum alloy                | Motor            | 48V 750W Brushless hub motor      |
|---------------------|-------------------------------|------------------|-----------------------------------|
| Battery             | 48V 17Ah lithium battery      | Max speed        | 30-45km/h                         |
| Charger             | 48V 2A smart charger          | Charging time    | 4-6 hours                         |
| Range per<br>charge | 40-60km with pedal assist     | Gears            | 7 speed gears                     |
| Front fork          | Alloy fork with suspension    | Brakes           | Front and rear disc brakes        |
| Tires               | CST 20"*4.0 tires             | Display          | LCD display                       |
| Lights              | LED headlight and taillight   | Saddle           | Light weight and soft saddle      |
| Weight              | 31kgs                         | Loading capacity | 125kgs                            |
| Riding mode         | Throttle/Pedal assist or both | Package          | 7 layers strong corrugated carton |
| Certification       | CE                            | Warranty         | 2 years                           |