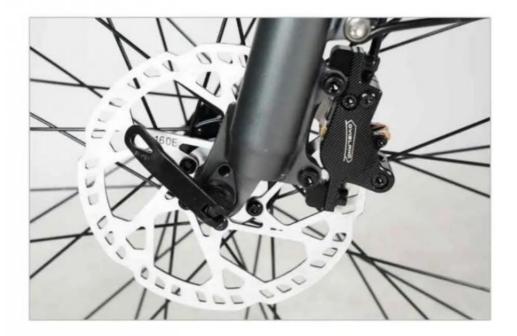

## Adopt advanced hydraulic brake

# Adopt advanced hydraulic brake

Greater braking force, better adjustability