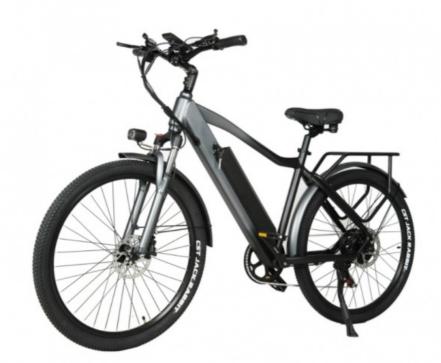

More Images

Aluminum Alloy 29"\*2,1 30-50Km/h 48V Lithium Battery Hydraulic Disc Brake 60-70 Nm >3 Hours Rear Hub Motor Integrated Battery

7 Speed

31 - 60 Km

- 17AH
- Electric City Bike
  - 48V 17AH Lithium Battery