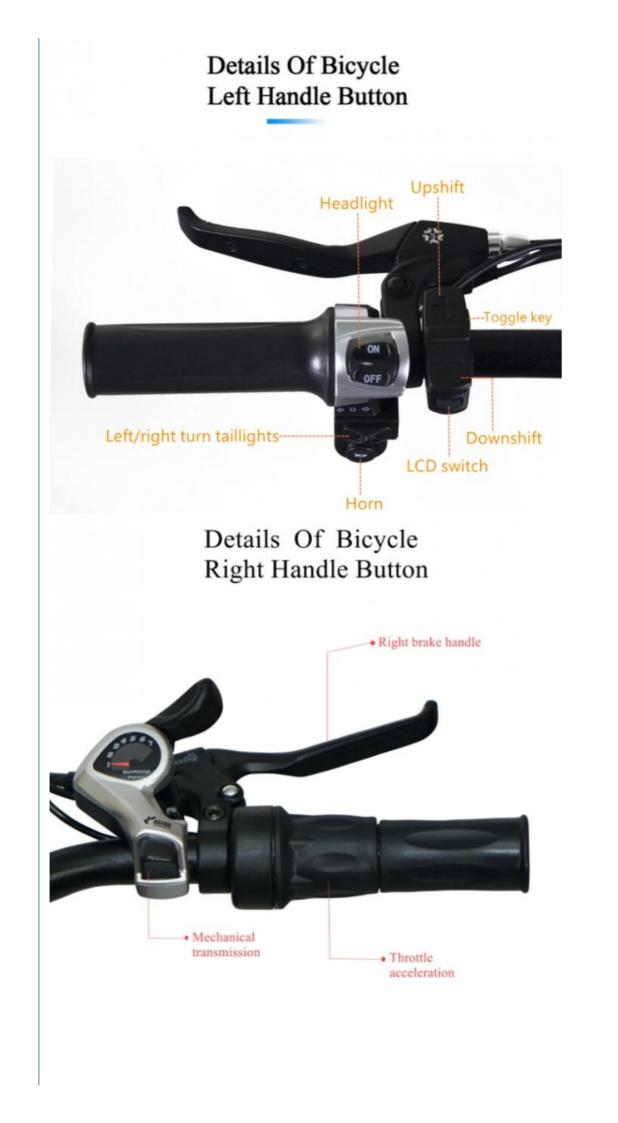

## Adopt advanced hydraulic brake

# Adopt advanced hydraulic brake

Greater braking force, better adjustability