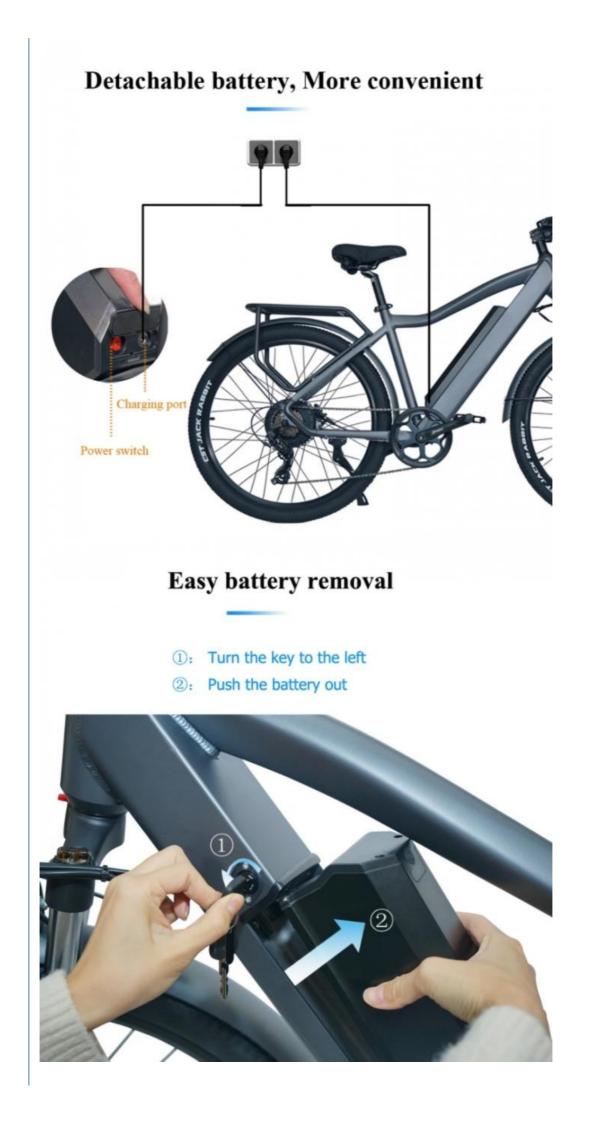

More Images

Aluminum Alloy 29"\*2,1 30-50Km/h 48V Lithium Battery Hydraulic Disc Brake 60-70 Nm >3 Hours Rear Hub Motor Integrated Battery

7 Speed

31 - 60 Km

- 17AH
- Electric City Bike
  - 48V 17AH Lithium Battery

# Product Description

| Frame               | Aluminum alloy                | Motor               | 48V 500W Brushless hub<br>motor      |  |
|---------------------|-------------------------------|---------------------|--------------------------------------|--|
| Battery             | 48V 17Ah lithium battery      | Max speed           | 30-45km/h                            |  |
| Charger             | 48V 2A smart charger          | Charging<br>time    | 4-6 hours                            |  |
| Range per<br>charge | 40-60km with pedal assist     | Gears               | 7 speed gears                        |  |
| Front fork          | Alloy fork with suspension    | Brakes              | Front and rear hydraulic brakes      |  |
| Tires               | cst 29"*2,1 tires             | Display             | LCD display                          |  |
| Lights              | LED headlight and taillight   | Saddle              | Light weight and soft saddle         |  |
| Weight              | 35kgs                         | Loading<br>capacity | 125kgs                               |  |
| Riding mode         | Throttle/Pedal assist or both | Package             | 7 layers strong corrugated<br>carton |  |
| Certification       | CE                            | Warranty            | 2 years                              |  |
|                     |                               |                     |                                      |  |