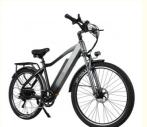

### Adult Electric City Bike 30 - 50Km/h 48V 500W Motor 17Ah Lithium Battery **Ebike**

### **Basic Information**

- Place of Origin:
- Brand Name:
- Model Number:
- Price:
- Zhejiang, China

- OEM
- TH-F26
  - \$590.00/pieces 1-49 pieces



### **Product Specification**

- Gears:
- Range Per Power:
- Frame Material:
- Wheel Size:
- Max Speed:
- Voltage:
- Power Supply:
- Braking System:
- Torque:
- Charging Time:
- Motor Position:
- Battery Position:
- Battery Capacity:
- Product Name:
- Battery:

More Images

Aluminum Alloy 29"\*2,1 30-50Km/h 48V Lithium Battery Hydraulic Disc Brake 60-70 Nm >3 Hours Rear Hub Motor Integrated Battery

7 Speed

31 - 60 Km

- 17AH
- Electric City Bike
  - 48V 17AH Lithium Battery

## Adopt advanced hydraulic brake





### Product Description

# Product Description

| Frame               | Aluminum alloy                | Motor               | 48V 500W Brushless hub<br>motor      |  |
|---------------------|-------------------------------|---------------------|--------------------------------------|--|
| Battery             | 48V 17Ah lithium battery      | Max speed           | 30-45km/h                            |  |
| Charger             | 48V 2A smart charger          | Charging<br>time    | 4-6 hours                            |  |
| Range per<br>charge | 40-60km with pedal assist     | Gears               | 7 speed gears                        |  |
| Front fork          | Alloy fork with suspension    | Brakes              | Front and rear hydraulic brakes      |  |
| Tires               | cst 29