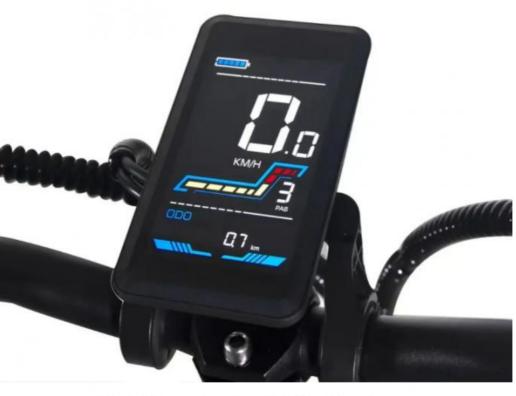

# Instrument Display

The various data of the bicycle are clearly visible

# Intelligent color LCD display

| Battery level                          | Light ON/OFF   |
|----------------------------------------|----------------|
| Speed                                  | Cruise control |
| Error code                             |                |
| Odometer<br>Trip odometer<br>Max speed | PAS level      |
| Average speed   Walk boost             | AX AVG         |