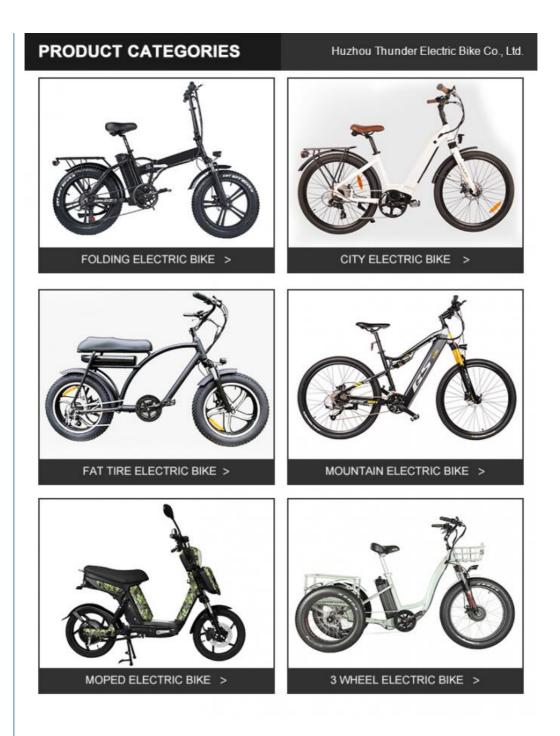

### Adult Electric City Bike 30 - 50Km/h 48V 500W Motor 17Ah Lithium Battery **Ebike**