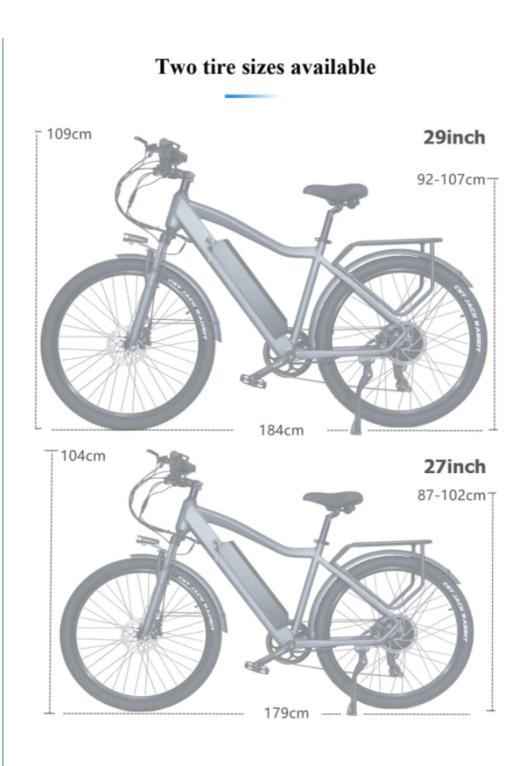

More Images

Aluminum Alloy 29"\*2,1 30-50Km/h 48V Lithium Battery Hydraulic Disc Brake 60-70 Nm >3 Hours Rear Hub Motor Integrated Battery

7 Speed

31 - 60 Km

- 17AH
- Electric City Bike
  - 48V 17AH Lithium Battery