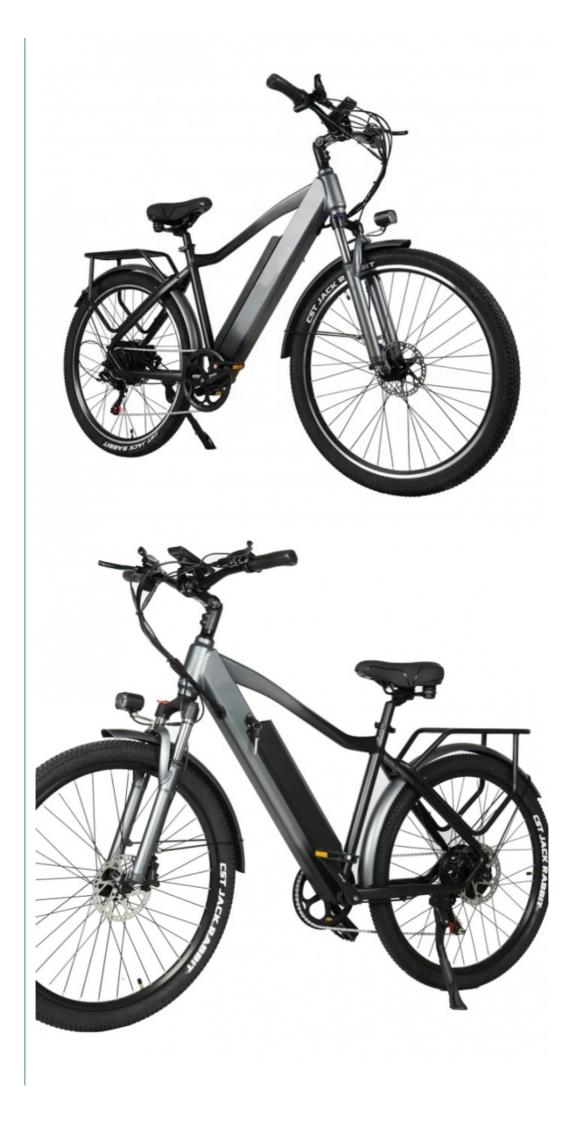

More Images

Aluminum Alloy 29"\*2,1 30-50Km/h 48V Lithium Battery Hydraulic Disc Brake 60-70 Nm >3 Hours Rear Hub Motor Integrated Battery

7 Speed

31 - 60 Km

- 17AH
- Electric City Bike
  - 48V 17AH Lithium Battery

# Product Description

| Frame               | Aluminum alloy                | Motor               | 48V 500W Brushless hub<br>motor      |  |
|---------------------|-------------------------------|---------------------|--------------------------------------|--|
| Battery             | 48V 17Ah lithium battery      | Max speed           | 30-45km/h                            |  |
| Charger             | 48V 2A smart charger          | Charging<br>time    | 4-6 hours                            |  |
| Range per<br>charge | 40-60km with pedal assist     | Gears               | 7 speed gears                        |  |
| Front fork          | Alloy fork with suspension    | Brakes              | Front and rear hydraulic brakes      |  |
| Tires               | cst 29"*2,1 tires             | Display             | LCD display                          |  |
| Lights              | LED headlight and taillight   | Saddle              | Light weight and soft saddle         |  |
| Weight              | 35kgs                         | Loading<br>capacity | 125kgs                               |  |
| Riding mode         | Throttle/Pedal assist or both | Package             | 7 layers strong corrugated<br>carton |  |
| Certification       | CE                            | Warranty            | 2 years                              |  |
|                     |                               |                     |                                      |  |