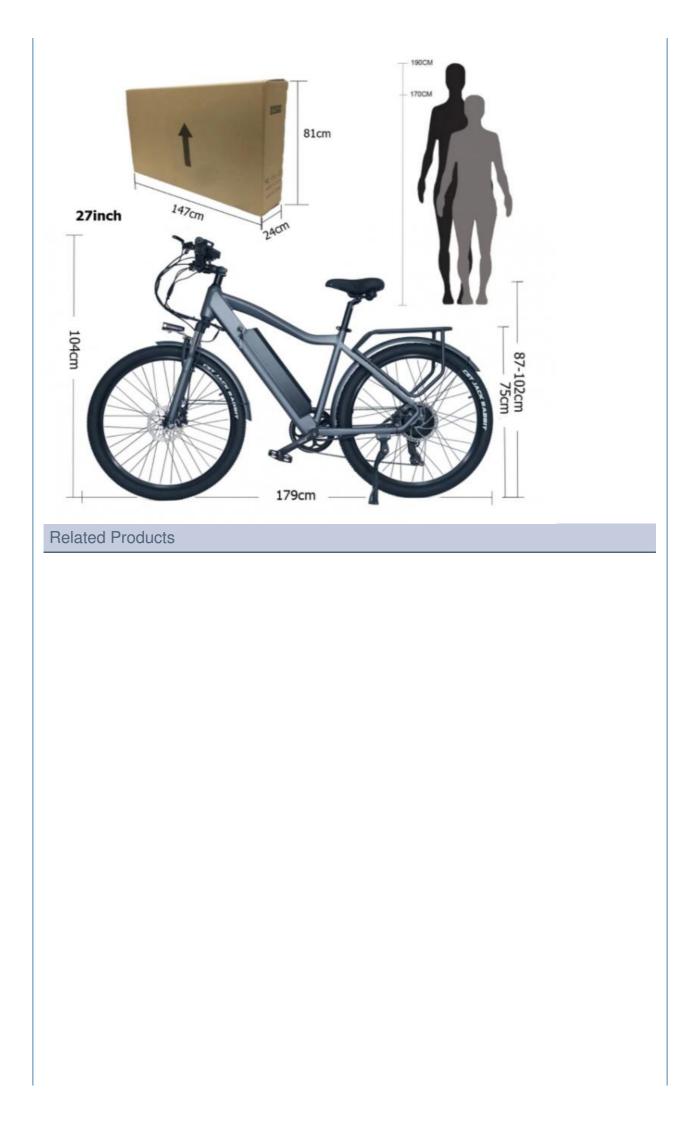

More Images

Aluminum Alloy 29"\*2,1 30-50Km/h 48V Lithium Battery Hydraulic Disc Brake 60-70 Nm >3 Hours Rear Hub Motor Integrated Battery

7 Speed

31 - 60 Km

- 17AH
- Electric City Bike
  - 48V 17AH Lithium Battery