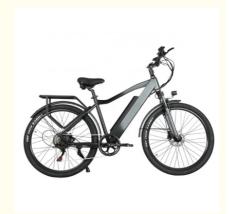

### Adult Electric City Bike 30 - 50Km/h 48V 500W Motor 17Ah Lithium Battery **Ebike**

### **Product Specification**

- Gears:
- Range Per Power:
- Frame Material:
- Wheel Size:
- Max Speed:
- Voltage:
- Power Supply:
- Braking System:
- Torque:
- Charging Time:
- Motor Position:
- Battery Position:
- Battery Capacity:
- Product Name:
- Battery:

More Images

Aluminum Alloy 29"\*2,1 30-50Km/h 48V Lithium Battery Hydraulic Disc Brake 60-70 Nm >3 Hours Rear Hub Motor Integrated Battery

7 Speed

31 - 60 Km

- 17AH
- Electric City Bike
  - 48V 17AH Lithium Battery