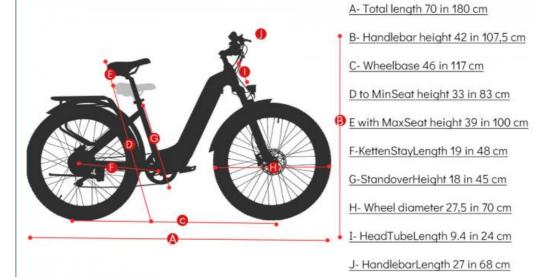

| Weight           | 32kgs                           | Loading capacity | 125kgs                            |
| Riding mode      | Throttle/Pedal assist or both   | Package          | 7 layers strong corrugated carton |
| Certification    | CE                              | Warranty         | 2 years                           |

### **Detailed Images**

### **Product performance**

9 technical highlights and a configuration that exceeds all





















### Samsung Lithium-battery 17.5Ah







5-6 Hours Full charge



30-50 Miles Riding range



IP54 Waterproof



12 Months Warranty





# Double disc brakes front and rear

Double protection, brakes with brake stop system, lightning-fast braking even at high speed













### MX06 Body size

suitable for height: 165-200cm





## Real time photo





Related Products

Thunder Ebike was co-founded by Harry Lei and Jupiter Zhang, who have been working for ebikes research since 2007. We dedicated to design and manufacture most durable electric bikes with much affordable prices. Our product range include City/Mountain and Folding Electric Bikes, Electric Scooters, Electric Fat Bikes and Electric Tricycles. Thunder was located beautiful Huzhou city, Zhejiang province of China, and our products have been approved by CE,EN15194, UL, RoHS and ISO9001 certificates.

We have been selling ebikes to 40 countries and regions, our customers are mainly from Europe, North America, Asia, South America and Oceanian, and we already cooperated with some big chain store, supermarket and webshop sales company.