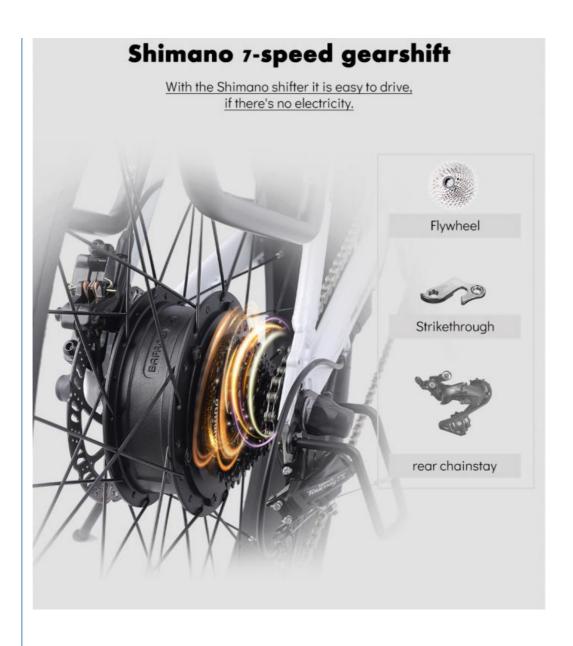

### **Product Specification**

Gears: 7 Speed
 Range Per Power: 31 - 60 Km
 Frame Material: Aluminum Alloy

• Wheel Size: 26"

Max Speed: 30-50Km/hVoltage: 48V

• Voltage: 48V

Power Supply: Lithium Battery
Braking System: Disc Brake
Torque: 60-70 Nm
Charging Time: >3 Hours
Motor Position: Rear Hub Motor

### **Product Description**

| Frame            | Aluminum alloy                  | Motor            | 48V 500W rear motor               |
|------------------|---------------------------------|------------------|-----------------------------------|
| Battery          | 48V 17.5Ah lithium battery      | Max speed        | 30-50km/h                         |
| Charger          | 48V 2A smart charger            | Charging time    | 4-6 hours                         |
| Range per charge | 30-50km with pedal assist       | Gears            | 7 speed gears                     |
| Front fork       | Alloy fork with suspension      | Brakes           | Front and rear disc brakes        |
| Tires            | 26"×4.0 (Chaoyang/CST fat tyre) | Display          | LCD display                       |
| Lights           | LED headlight and taillight     | Saddle           | Light weight and soft saddle      |
| Weight           | 32kgs                           | Loading capacity | 125kgs                            |
| Riding mode      | Throttle/Pedal assist or both   | Package          | 7 layers strong corrugated carton |
| Certification    | CE                              | Warranty         | 2 years                           |