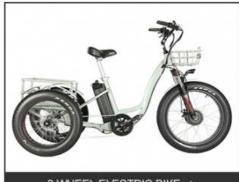

# Step Thru Electric City Bike 26 Inch Wheel 7 Speed 48V 17.5Ah Battery Capacity

### **Product Specification**

Gears: 7 Speed
 Range Per Power: 31 - 60 Km
 Frame Material: Aluminum Alloy

• Wheel Size: 26"

Max Speed: 30-50Km/hVoltage: 48V

• Voltage: 48V

Power Supply: Lithium Battery
Braking System: Disc Brake
Torque: 60-70 Nm
Charging Time: >3 Hours
Motor Position: Rear Hub Motor

Battery Capacity: 17.5AH

Product Name: Electric City Bike

Battery: 48V 17.5AH Lithium Battery

Integrated Battery