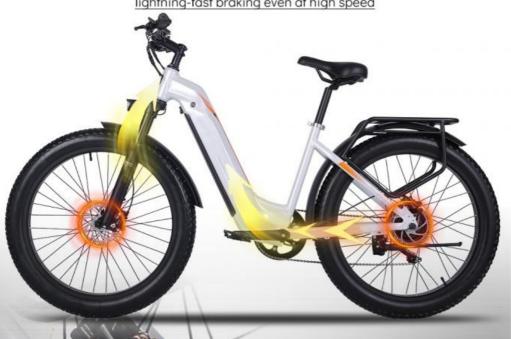

# Double disc brakes front and rear

Double protection, brakes with brake stop system, lightning-fast braking even at high speed