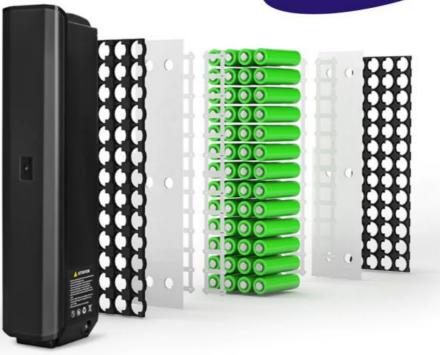

Battery Capacity: 17.5AH

Product Name: Electric City Bike

Battery: 48V 17.5AH Lithium Battery

Integrated Battery

### Samsung Lithium-battery 17.5Ah

5-6 Hours Full charge

30-50 Miles Riding range

IP54 Waterproof

12 Months Warranty