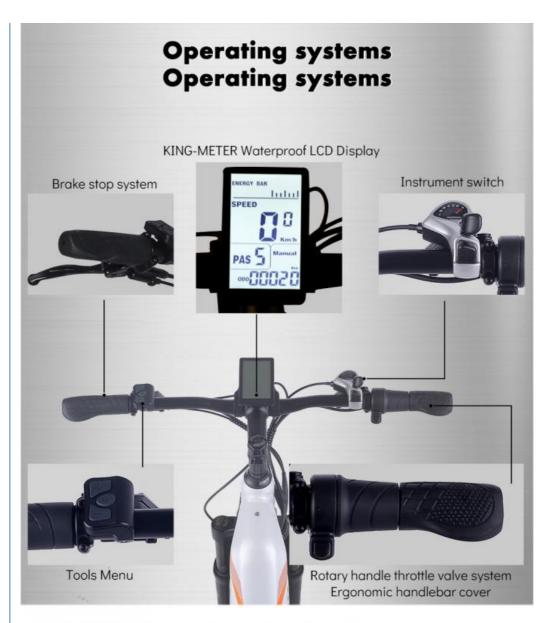

6"×4.0 (Chaoyang/CST fat tyre) | Display          | LCD display                       |
| Lights           | LED headlight and taillight     | Saddle           | Light weight and soft saddle      |
| Weight           | 32kgs                           | Loading capacity | 125kgs                            |
| Riding mode      | Throttle/Pedal assist or both   | Package          | 7 layers strong corrugated carton |
| Certification    | CE                              | Warranty         | 2 years                           |

### **Detailed Images**

### **Product performance**

9 technical highlights and a configuration that exceeds all





















### Samsung Lithium-battery 17.5Ah







5-6 Hours Full charge



30-50 Miles Riding range



IP54 Waterproof



12 Months Warranty





# Double disc brakes front and rear

Double protection, brakes with brake stop system, lightning-fast braking even at high speed













### MX06 Body size

suitable for height: 165-200cm





## Real time photo





Related Products

Thunder Ebike was co-founded by Harry Lei and Jupiter Zhang, who have been working for ebikes research since 2007. We dedicated to design and manufacture most durable electric bikes with much affordable prices. Our product range include City/Mountain and Folding Electric Bikes, Electric Scooters, Electric Fat Bikes and Electric Tricycles. Thunder was located beautiful Huzhou city, Zhejiang province of China, and our products have been approved by CE,EN15194, UL, RoHS and ISO9001 certificates.

We have been selling ebikes to 40 countries and regions, ou