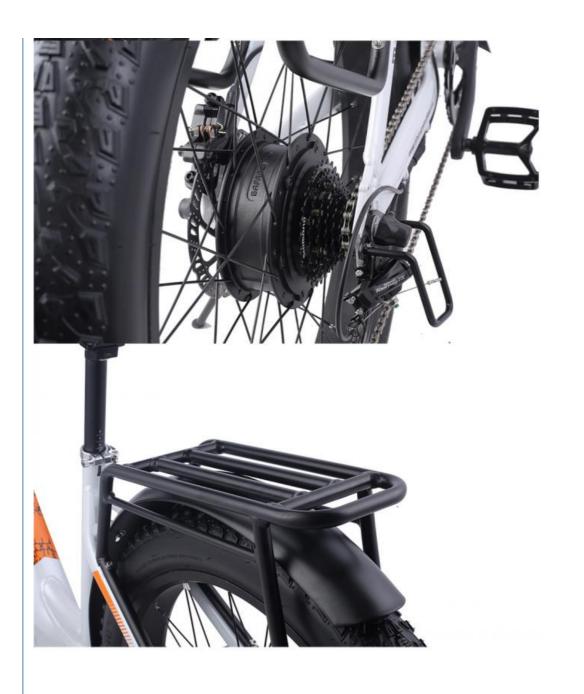

Saddle           | Light weight and soft saddle      |
| Weight           | 32kgs                           | Loading capacity | 125kgs                            |
| Riding mode      | Throttle/Pedal assist or both   | Package          | 7 layers strong corrugated carton |
| Certification    | CE                              | Warranty         | 2 years                           |

### **Detailed Images**

### **Product performance**

9 technical highlights and a configuration that exceeds all





















### Samsung Lithium-battery 17.5Ah







5-6 Hours Full charge



30-50 Miles Riding range



IP54 Waterproof



12 Months Warranty





# Double disc brakes front and rear

Double protection, brakes with brake stop system, lightning-fast braking even at high speed













### MX06 Body size

suitable for height: 165-200cm





## Real time photo





Related Products

Thunder Ebike was co-founded by Harry Lei and Jupiter Zhang, who have been working for ebikes research since 2007. We dedicated to design and manufacture most durable electric bikes with much affordable prices. Our product range include City/Mountain and Folding Electric Bikes, Electric Scooters, Electric Fat Bikes and Electric Tricycles. Thunder was located beautiful Huzhou city, Zhejiang province of China, and our products have been approved by CE,EN15194, UL, RoHS and ISO9001 certificates.

We have been selling ebikes to 40 countries and regions, our customers are mainly from Europe, North America, Asia, South America and Oceanian, and we already cooperated with some big chain store, supe