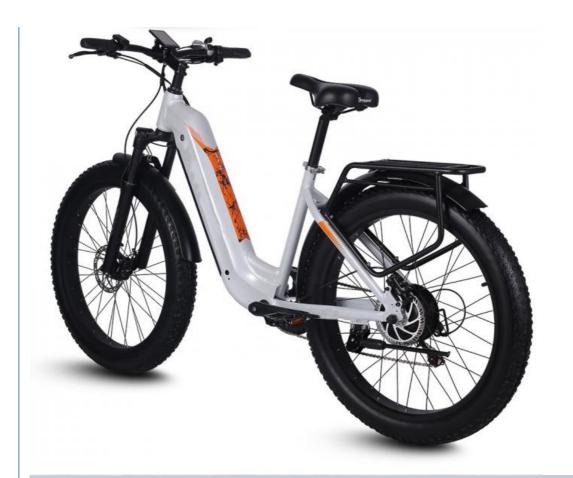

### **Product Specification**

Gears: 7 Speed
 Range Per Power: 31 - 60 Km
 Frame Material: Aluminum Alloy

• Wheel Size: 26"

Max Speed: 30-50Km/hVoltage: 48V

• Voltage: 48V

Power Supply: Lithium Battery
Braking System: Disc Brake
Torque: 60-70 Nm
Charging Time: >3 Hours
Motor Position: Rear Hub Motor

Battery Capacity: 17.5AH

Product Name: Electric City Bike

Battery: 48V 17.5AH Lithium Battery

Integrated Battery

### **Product Description**

| Frame            | Aluminum alloy                  | Motor            | 48V 500W rear motor               |
|------------------|---------------------------------|------------------|-----------------------------------|
| Battery          | 48V 17.5Ah lithium battery      | Max speed        | 30-50km/h                         |
| Charger          | 48V 2A smart charger            | Charging time    | 4-6 hours                         |
| Range per charge | 30-50km with pedal assist       | Gears            | 7 speed gears                     |
| Front fork       | Alloy fork with suspension      | Brakes           | Front and rear disc brakes        |
| Tires            | 26"×4.0 (Chaoyang/CST fat tyre) | Display          | LCD display                       |
| Lights           | LED headlight and taillight     | Saddle           | Light weight and soft saddle      |
| Weight           | 32kgs                           | Loading capacity | 125kgs                            |
| Riding mode      | Throttle/Pedal assist or both   | Package          | 7 layers strong corrugated carton |
| Certification    | CE                              | Warranty         | 2 years                           |