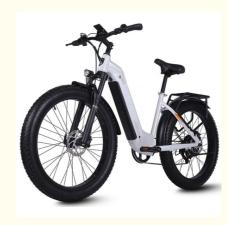

# Step Thru Electric City Bike 26 Inch Wheel 7 Speed 48V 17.5Ah Battery Capacity

### **Basic Information**

Place of Origin: Zhejiang, China

Brand Name: OEMModel Number: TH-MX06

• Price: \$699.00/pieces 1-49 pieces



### **Product Specification**

Gears: 7 Speed
 Range Per Power: 31 - 60 Km
 Frame Material: Aluminum Alloy

• Wheel Size: 26"

Max Speed: 30-50Km/hVoltage: 48V

• Voltage: 48V

Power Supply: Lithium Battery
Braking System: Disc Brake
Torque: 60-70 Nm
Charging Time: >3 Hours
Motor Position: Rear Hub Motor

Battery Capacity: 17.5AH

Product Name: Electric City Bike

Battery: 48V 17.5AH Lithium Battery

Integrated Battery



### More Images

. Battery Position:



### **Product Description**



| Frame            | Aluminum alloy                  | Motor            | 48V 500W rear motor               |
|------------------|---------------------------------|------------------|-----------------------------------|
| Battery          | 48V 17.5Ah lithium battery      | Max speed        | 30-50km