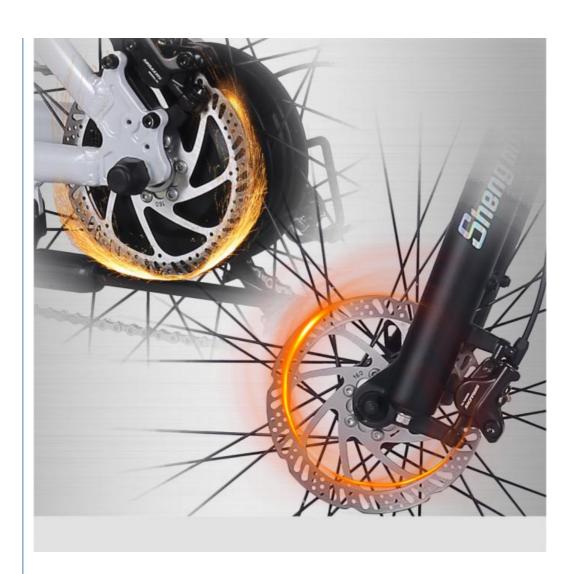

# Double disc brakes front and rear

Double protection, brakes with brake stop system, lightning-fast braking even at high speed