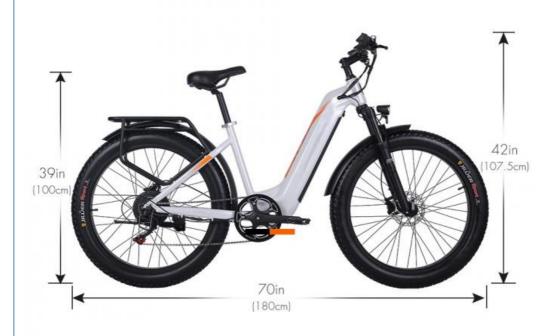

|
| Weight           | 32kgs                           | Loading capacity | 125kgs                            |
| Riding mode      | Throttle/Pedal assist or both   | Package          | 7 layers strong corrugated carton |
| Certification    | CE                              | Warranty         | 2 years                           |

### **Detailed Images**

### **Product performance**

9 technical highlights and a configuration that exceeds all





















### Samsung Lithium-battery 17.5Ah







5-6 Hours Full charge



30-50 Miles Riding range



IP54 Waterproof



12 Months Warranty





# Double disc brakes front and rear

Double protection, brakes with brake stop system, lightning-fast braking even at high speed













### MX06 Body size

suitable for height: 165-200cm





## Real time photo





Related Products

Thunder Ebike was co-founded by Harry Lei and Jupiter Zhang, who have been working for ebikes research since 2007. We dedicated to design and manufacture most durable electric bikes with much affordable prices. Our product range include City/Mountain and Folding Electric Bikes, Electric Scooters, Electric Fat Bikes and Electric Tricycles. Thunder was located beautiful Huzhou city, Zhejiang province of China, and our products have been approved by CE,EN15194, UL, RoHS and ISO9001 certificates.

We have been selling ebikes to 40 countries and regions, our customers are mainly from Europe, North America, Asia, South America and Oceanian, and we already cooperated with some big chain store, supermarket and webshop sales company.