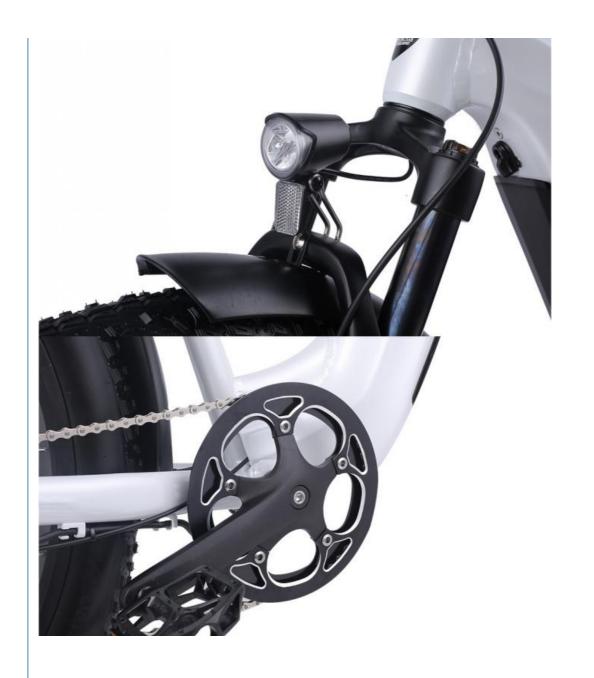

### **Detailed Images**

# Double disc brakes front and rear

Double protection, brakes with brake stop system, lightning-fast braking even at high speed