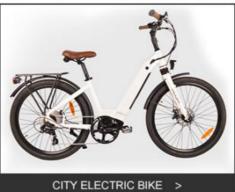

# Step Thru Electric City Bike 26 Inch Wheel 7 Speed 48V 17.5Ah Battery Capacity

### **Product Specification**

Gears: 7 Speed
 Range Per Power: 31 - 60 Km
 Frame Material: Aluminum Alloy

• Wheel Size: 26"

Max Speed: 30-50Km/hVoltage: 48V

• Voltage: 48V

Power Supply: Lithium Battery
Braking System: Disc Brake
Torque: 60-70 Nm
Charging Time: >3 Hours
Motor Position: Rear Hub Motor

Battery Capacity: 17.5AH

Product Name: Electric City Bike

Battery: 48V 17.5AH Lithium Battery

Integrated Battery

### **Product Description**

| Frame            | Aluminum alloy                  | Motor            | 48V 500W rear motor               |
|------------------|---------------------------------|------------------|-----------------------------------|
| Battery          | 48V 17.5Ah lithium battery      | Max speed        | 30-50km/h                         |
| Charger          | 48V 2A smart charger            | Charging time    | 4-6 hours                         |
| Range per charge | 30-50km with pedal assist       | Gears            | 7 speed gears                     |
| Front fork       | Alloy fork with suspension      | Brakes           | Front and rear disc brakes        |
| Tires            | 26"×4.0 (Chaoyang/CST fat tyre) | Display          | LCD display                       |
| Lights           | LED headlight and taillight     | Saddle           | Light weight and soft saddle      |
| Weight           | 32kgs                           | Loading capacity | 125kgs                            |
| Riding mode      | Throttle/Pedal assist or both   | Package          | 7 layers strong corrugated carton |
| Certification    | CE                              | Warranty         | 2 years                           |