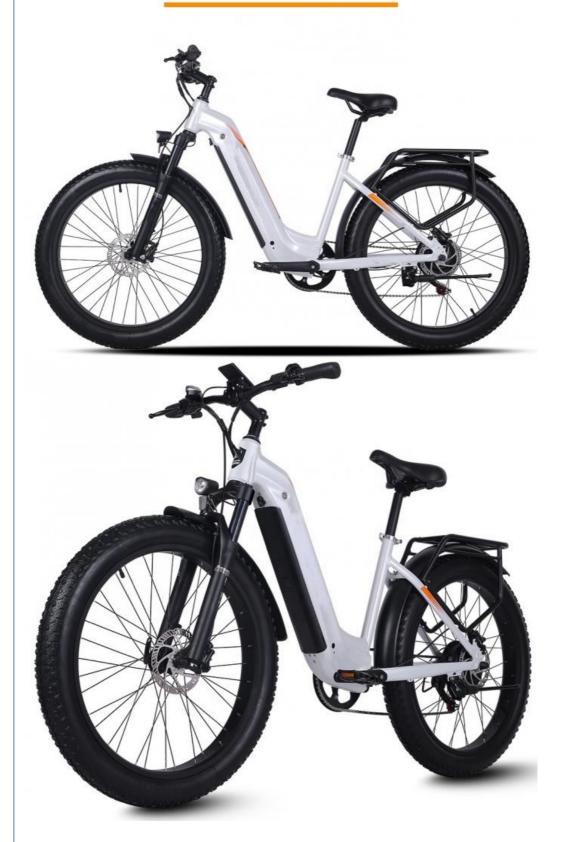

### **Product Specification**

Gears: 7 Speed
 Range Per Power: 31 - 60 Km
 Frame Material: Aluminum Alloy

• Wheel Size: 26"

Max Speed: 30-50Km/hVoltage: 48V

• Voltage: 48V

Power Supply: Lithium Battery
Braking System: Disc Brake
Torque: 60-70 Nm
Charging Time: >3 Hours
Motor Position: Rear Hub Motor

Battery Capacity: 17.5AH

Product Name: Electric City Bike

Battery: 48V 17.5AH Lithium Battery

Integrated Battery

### **Product Description**

| Frame            | Aluminum alloy                  | Motor            | 48V 500W rear motor               |
|------------------|---------------------------------|------------------|-----------------------------------|
| Battery          | 48V 17.5Ah lithium battery      | Max speed        | 30-50km/h                         |
| Charger          | 48V 2A smart charger            | Charging time    | 4-6 hours                         |
| Range per charge | 30-50km with pedal assist       | Gears            | 7 speed gears                     |
| Front fork       | Alloy fork with suspension      | Brakes           | Front and rear disc brakes        |
| Tires            | 26"×4.0 (Chaoyang/CST fat tyre) | Display          | LCD display                       |
| Lights           | LED headlight and taillight     | Saddle           | Light weight and soft saddle      |
| Weight           | 32kgs                           | Loading capacity | 125kgs                            |
| Riding mode      | Throttle/Pedal assist or both   | Package          | 7 layers strong corrugated carton |
| Certification    | CE                              | Warranty         | 2 years                           |