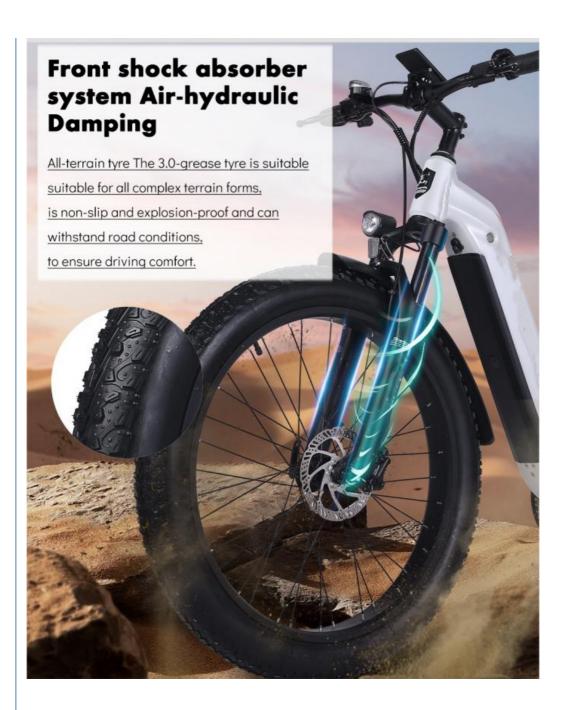

### **Product Specification**

Gears: 7 Speed
 Range Per Power: 31 - 60 Km
 Frame Material: Aluminum Alloy

• Wheel Size: 26"

Max Speed: 30-50Km/hVoltage: 48V

• Voltage: 48V

Power Supply: Lithium Battery
Braking System: Disc Brake
Torque: 60-70 Nm
Charging Time: >3 Hours
Motor Position: Rear Hub Motor

### **Product Description**

| Frame            | Aluminum alloy                  | Motor            | 48V 500W rear motor               |
|------------------|---------------------------------|------------------|-----------------------------------|
| Battery          | 48V 17.5Ah lithium battery      | Max speed        | 30-50km/h                         |
| Charger          | 48V 2A smart charger            | Charging time    | 4-6 hours                         |
| Range per charge | 30-50km with pedal assist       | Gears            | 7 speed gears                     |
| Front fork       | Alloy fork with suspension      | Brakes           | Front and rear disc brakes        |
| Tires            | 26"×4.0 (Chaoyang/CST fat tyre) | Display          | LCD display                       |
| Lights           | LED headlight and taillight     | Saddle           | Light weight and soft saddle      |
| Weight           | 32kgs                           | Loading capacity | 125kgs                            |
| Riding mode      | Throttle/Pedal assist or both   | Package          | 7 layers strong corrugated carton |
| Certification    | CE                              | Warranty         | 2 years                           |