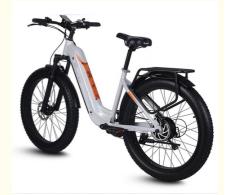

# Step Thru Electric City Bike 26 Inch Wheel 7 Speed 48V 17.5Ah Battery Capacity

### **Basic Information**

Place of Origin: Zhejiang, China

Brand Name: OEMModel Number: TH-MX06

• Price: \$699.00/pieces 1-49 pieces



### **Product Specification**

Gears: 7 Speed
 Range Per Power: 31 - 60 Km
 Frame Material: Aluminum Alloy

• Wheel Size: 26"

Max Speed: 30-50Km/hVoltage: 48V

• Voltage: 48V

Power Supply: Lithium Battery
Braking System: Disc Brake
Torque: 60-70 Nm
Charging Time: >3 Hours
Motor Position: Rear Hub Motor

Battery Capacity: 17.5AH

Product Name: Electric City Bike

Battery: 48V 17.5AH Lithium Battery

Integrated Battery



### More Images

. Battery Position:



### **Product Description**



| Frame            | Aluminum alloy                  | Motor            | 48V 500W rear motor               |
|------------------|---------------------------------|------------------|-----------------------------------|
| Battery          | 48V 17.5Ah lithium battery      | Max speed        | 30-50km/h                         |
| Charger          | 48V 2A smart charger            | Charging time    | 4-6 hours                         |
| Range per charge | 30-50km with pedal assist       | Gears            | 7 speed gears                     |
| Front fork       | Alloy fork with suspension      | Brakes           | Front and rear disc brakes        |
| Tires            | 26"×4.0 (Chaoyang/CST fat tyre) | Display