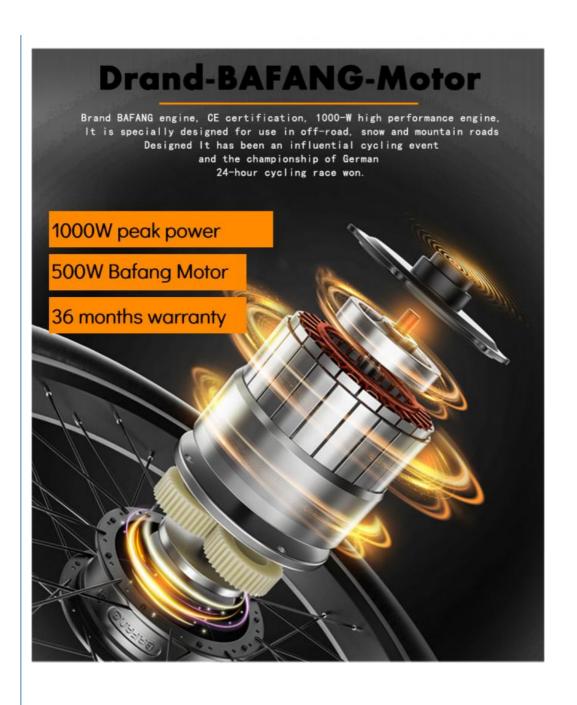

### **Product Specification**

Gears: 7 Speed
 Range Per Power: 31 - 60 Km
 Frame Material: Aluminum Alloy

• Wheel Size: 26"

Max Speed: 30-50Km/hVoltage: 48V

• Voltage: 48V

Power Supply: Lithium Battery
Braking System: Disc Brake
Torque: 60-70 Nm
Charging Time: >3 Hours
Motor Position: Rear Hub Motor

### **Product Description**

| Frame            | Aluminum alloy                  | Motor            | 48V 500W rear motor               |
|------------------|---------------------------------|------------------|-----------------------------------|
| Battery          | 48V 17.5Ah lithium battery      | Max speed        | 30-50km/h                         |
| Charger          | 48V 2A smart charger            | Charging time    | 4-6 hours                         |
| Range per charge | 30-50km with pedal assist       | Gears            | 7 speed gears                     |
| Front fork       | Alloy fork with suspension      | Brakes           | Front and rear disc brakes        |
| Tires            | 26"×4.0 (Chaoyang/CST fat tyre) | Display          | LCD display                       |
| Lights           | LED headlight and taillight     | Saddle           | Light weight and soft saddle      |
| Weight           | 32kgs                           | Loading capacity | 125kgs                            |
| Riding mode      | Throttle/Pedal assist or both   | Package          | 7 layers strong corrugated carton |
| Certification    | CE                              | Warranty         | 2 years                           |