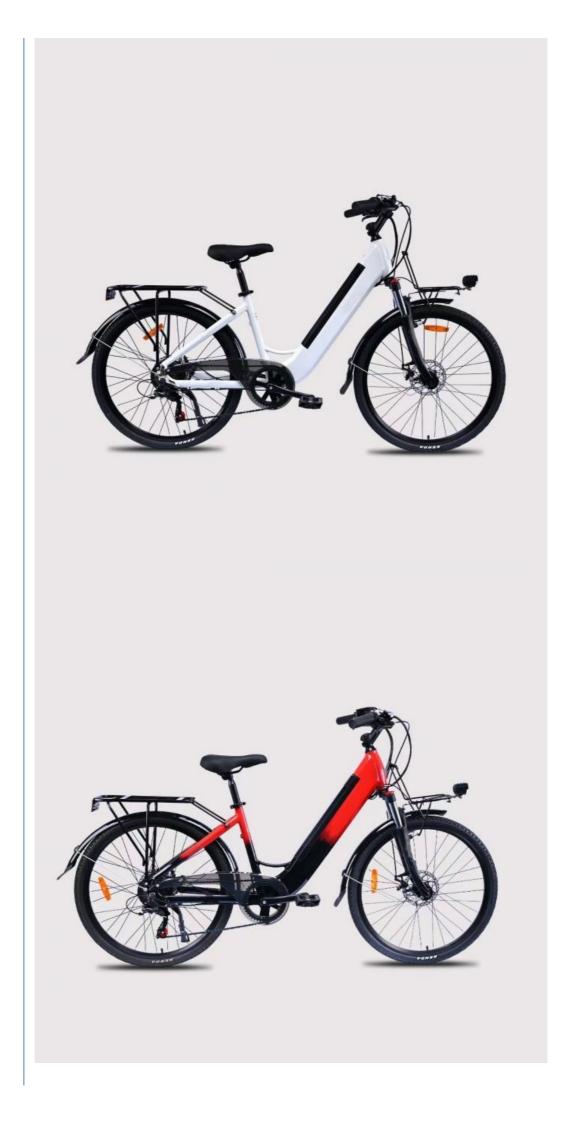

rear disc brakes           |  |
| Tires               | 24"/26"×1.75 (Kenda tyre)               | Display          | LCD display                          |  |
| Lights              | LED headlight and taillight             | Saddle           | Light weight and soft saddle         |  |
| Weight              | 32kgs                                   | Loading capacity | 125kgs                               |  |
| Riding mode         | Throttle/Pedal assist or both           | Package          | 7 layers strong corrugated<br>carton |  |
| Certification       | CE                                      | Warranty         | 2 years                              |  |
| Detailed Images     |                                         |                  |                                      |  |









## **COMPANY PROFILE**

### Huzhou Thunder Electric Bike Co., Ltd.

Thunder Ebike was co-founded by Harry Lei and Jupiter Zhang,who have been working for ebikes research since 2007.We dedicated to design and manufacture most durable electric bikes with much affordable prices.Our product range include City/Mountain and Folding Electric Bikes,Electric Scooters,Electric Fat Bikes and Electric Tricycles.Thunder was located beautiful Huzhou city, Zhejiang province of China,and our products have been approved by CE,EN15194,UL,RoHS and ISO9001 certificates.

We have been selling ebikes to 40 countries and regions,our customers are mainly from Europe, North America, Asia,South America and Oceanian,and we already cooperated with some big chain store, supermarket and webshop sales company.