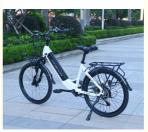

## Ladies Step Thru Electric City Bike 36V 11Ah 7 Speed 26" / 24" Electric Bicycle

| 31 - 60 Km         |
|--------------------|
| Aluminum Alloy     |
| 24"/26"            |
| 30-50Km/h          |
| 36V                |
| Lithium Battery    |
| Disc Brake         |
| 50-60 Nm           |
| >3 Hours           |
| Rear Hub Motor     |
| Integrated Battery |
| 11AH               |
| Electric City Bike |

# Product Description

| Frame               | Aluminum alloy                          | Motor            | 36V 250W rear motor                  |  |
|---------------------|-----------------------------------------|------------------|--------------------------------------|--|
| Battery             | 36V 11Ah/30.4Ah/45Ah lithium<br>battery | Max speed        | 30-50km/h                            |  |
| Charger             | 36V 2A smart charger                    | Charging<br>time | 4-6 hours                            |  |
| Range per<br>charge | 30-50km with pedal assist               | Gears            | 7 speed gears                        |  |
| Front fork          | Alloy fork with suspension              | Brakes           | Front and rear disc brakes           |  |
| Tires               | 24"/26"×1.75 (Kenda tyre)               | Display          | LCD display                          |  |
| Lights              | LED headlight and taillight             | Saddle           | Light weight and soft saddle         |  |
| Weight              | 32kgs                                   | Loading capacity | 125kgs                               |  |
| Riding mode         | Throttle/Pedal assist or both           | Package          | 7 layers strong corrugated<br>carton |  |
| Certification       | CE                                      | Warranty         | 2 years                              |  |
| Detailed Images     |                                         |                  |                                      |  |