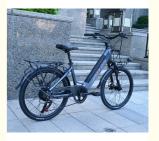

## Ladies Step Thru Electric City Bike 36V 11Ah 7 Speed 26" / 24" Electric Bicycle

| 31 - 60 Km         |
|--------------------|
| Aluminum Alloy     |
| 24"/26"            |
| 30-50Km/h          |
| 36V                |
| Lithium Battery    |
| Disc Brake         |
| 50-60 Nm           |
| >3 Hours           |
| Rear Hub Motor     |
| Integrated Battery |
| 11AH               |
| Electric City Bike |

# Product Description

| Frame               | Aluminum alloy                          | Motor            | 36V 250W rear motor                  |  |
|---------------------|-----------------------------------------|------------------|--------------------------------------|--|
| Battery             | 36V 11Ah/30.4Ah/45Ah lithium<br>battery | Max speed        | 30-50km/h                            |  |
| Charger             | 36V 2A smart charger                    | Charging<br>time | 4-6 hours                            |  |
| Range per<br>charge | 30-50km with pedal assist               | Gears            | 7 speed gears                        |  |
| Front fork          | Alloy fork with suspension              | Brakes           | Front and rear disc brakes           |  |
| Tires               | 24"/26"×1.75 (Kenda tyre)               | Display          | LCD display                          |  |
| Lights              | LED headlight and taillight             | Saddle           | Light weight and soft saddle         |  |
| Weight              | 32kgs                                   | Loading capacity | 125kgs                               |  |
| Riding mode         | Throttle/Pedal assist or both           | Package          | 7 layers strong corrugated<br>carton |  |
| Certification       | CE                                      | Warranty         | 2 years                              |  |
| Detailed Images     |                                         |                  |                                      |  |