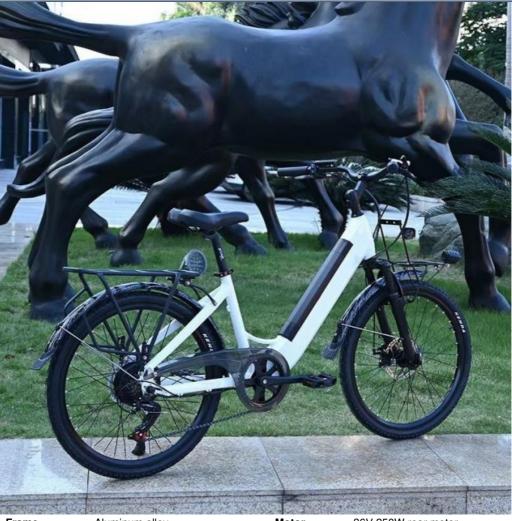

### More Images

# Product Description

| Frame               | Aluminum alloy                          | Motor            | 36V 250W rear motor                  |  |
|---------------------|-----------------------------------------|------------------|--------------------------------------|--|
| Battery             | 36V 11Ah/30.4Ah/45Ah lithium<br>battery | Max speed        | 30-50km/h                            |  |
| Charger             | 36V 2A smart charger                    | Charging<br>time | 4-6 hours                            |  |
| Range per<br>charge | 30-50km with pedal assist               | Gears            | 7 speed gears                        |  |
| Front fork          | Alloy fork with suspension              | Brakes           | Front and rear disc brakes           |  |
| Tires               | 24"/26"×1.75 (Kenda tyre)               | Display          | LCD display                          |  |
| Lights              | LED headlight and taillight             | Saddle           | Light weight and soft saddle         |  |
| Weight              | 32kgs                                   | Loading capacity | 125kgs                               |  |
| Riding mode         | Throttle/Pedal assist or both           | Package          | 7 layers strong corrugated<br>carton |  |
| Certification       | CE                                      | Warranty         | 2 years                              |  |
| Detailed Images     |                                         |                  |                                      |  |