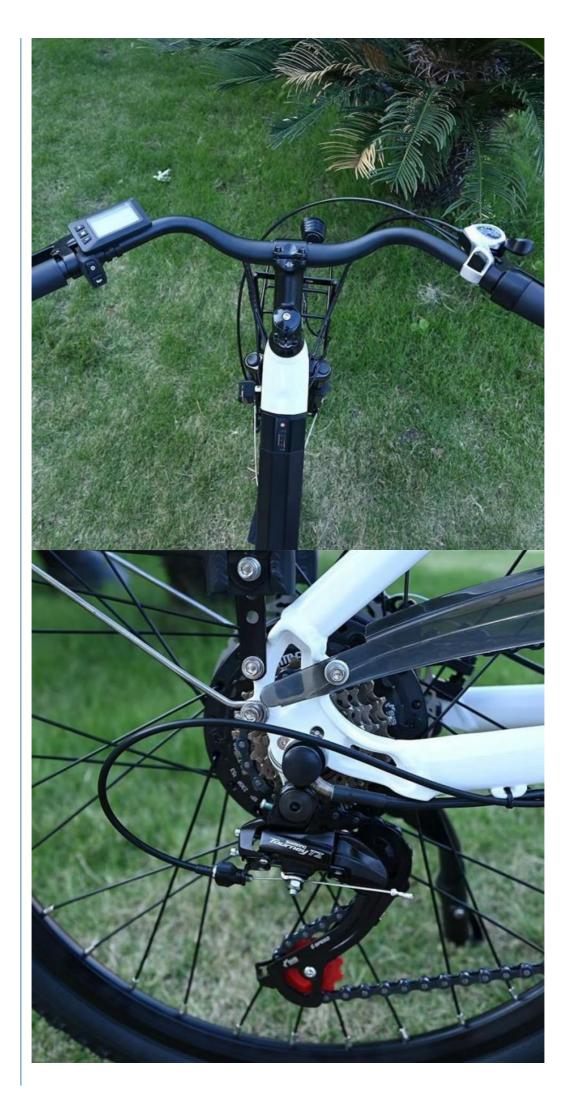

### More Images

# Product Description

| Frame               | Aluminum alloy                          | Motor            | 36V 250W rear motor                  |  |
|---------------------|-----------------------------------------|------------------|--------------------------------------|--|
| Battery             | 36V 11Ah/30.4Ah/45Ah lithium<br>battery | Max speed        | 30-50km/h                            |  |
| Charger             | 36V 2A smart charger                    | Charging<br>time | 4-6 hours                            |  |
| Range per<br>charge | 30-50km with pedal assist               | Gears            | 7 speed gears                        |  |
| Front fork          | Alloy fork with suspension              | Brakes           | Front and rear disc brakes           |  |
| Tires               | 24"/26"×1.75 (Kenda tyre)               | Display          | LCD display                          |  |
| Lights              | LED headlight and taillight             | Saddle           | Light weight and soft saddle         |  |
| Weight              | 32kgs                                   | Loading capacity | 125kgs                               |  |
| Riding mode         | Throttle/Pedal assist or both           | Package          | 7 layers strong corrugated<br>carton |  |
| Certification       | CE                                      | Warranty         | 2 years                              |  |
| Detailed Images     |                                         |                  |                                      |  |