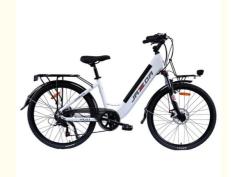

## Ladies Step Thru Electric City Bike 36V 11Ah 7 Speed 26" / 24" Electric Bicycle

### **Product Specification**

- Gears:
- Range Per Power:
- Frame Material:
- Wheel Size:
- Max Speed:
- Voltage:
- Power Supply:
- Braking System:
- Torque:
- Charging Time:
- Motor Position:
- Battery Position:
- Battery Capacity:
- Product Name:
- Battery:

| 31 - 60 Km         |
|--------------------|
| Aluminum Alloy     |
| 24"/26"            |
| 30-50Km/h          |
| 36V                |
| Lithium Battery    |
| Disc Brake         |
| 50-60 Nm           |
| >3 Hours           |
| Rear Hub Motor     |
| Integrated Battery |
| 11AH               |
| Electric City Bike |