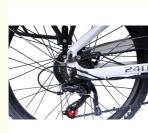

### More Images

# Product Description

| Frame               | Aluminum alloy                          | Motor            | 36V 250W rear motor                  |  |
|---------------------|-----------------------------------------|------------------|--------------------------------------|--|
| Battery             | 36V 11Ah/30.4Ah/45Ah lithium<br>battery | Max speed        | 30-50km/h                            |  |
| Charger             | 36V 2A smart charger                    | Charging<br>time | 4-6 hours                            |  |
| Range per<br>charge | 30-50km with pedal assist               | Gears            | 7 speed gears                        |  |
| Front fork          | Alloy fork with suspension              | Brakes           | Front and rear disc brakes           |  |
| Tires               | 24"/26"×1.75 (Kenda tyre)               | Display          | LCD display                          |  |
| Lights              | LED headlight and taillight             | Saddle           | Light weight and soft saddle         |  |
| Weight              | 32kgs                                   | Loading capacity | 125kgs                               |  |
| Riding mode         | Throttle/Pedal assist or both           | Package          | 7 layers strong corrugated<br>carton |  |
| Certification       | CE                                      | Warranty         | 2 years                              |  |
| Detailed Images     |                                         |                  |                                      |  |