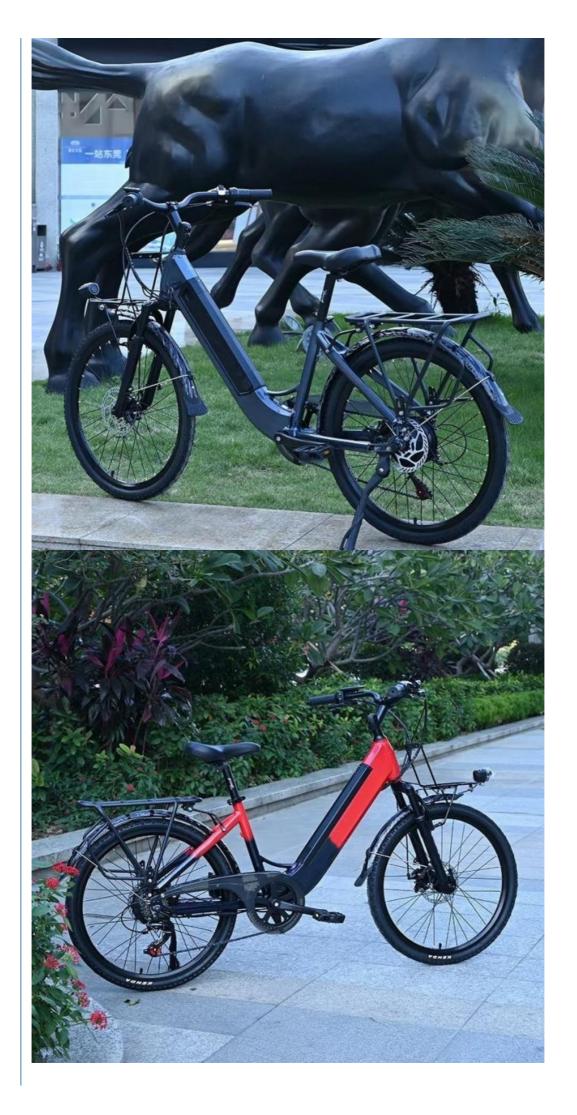

### More Images

## Ladies Step Thru Electric City Bike 36V 11Ah 7 Speed 26" / 24" Electric Bicycle