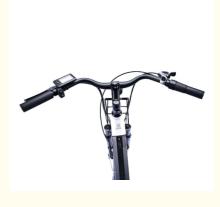

### More Images

# Product Description

| Frame               | Aluminum alloy                          | Motor            | 36V 250W rear motor                  |  |
|---------------------|-----------------------------------------|------------------|--------------------------------------|--|
| Battery             | 36V 11Ah/30.4Ah/45Ah lithium<br>battery | Max speed        | 30-50km/h                            |  |
| Charger             | 36V 2A smart charger                    | Charging<br>time | 4-6 hours                            |  |
| Range per<br>charge | 30-50km with pedal assist               | Gears            | 7 speed gears                        |  |
| Front fork          | Alloy fork with suspension              | Brakes           | Front and rear disc brakes           |  |
| Tires               | 24"/26"×1.75 (Kenda tyre)               | Display          | LCD display                          |  |
| Lights              | LED headlight and taillight             | Saddle           | Light weight and soft saddle         |  |
| Weight              | 32kgs                                   | Loading capacity | 125kgs                               |  |
| Riding mode         | Throttle/Pedal assist or both           | Package          | 7 layers strong corrugated<br>carton |  |
| Certification       | CE                                      | Warranty         | 2 years                              |  |
| Detailed Images     |                                         |                  |                                      |  |