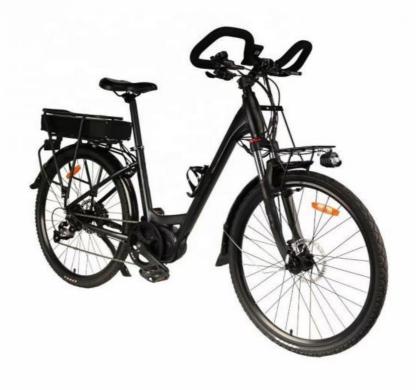

# 48V 20.4Ah Mid Drive Electric Bike 700C Hydraulic Disc Brake Bicycle With Lithium Battery

### **Product Description**

48V 20.4Ah 700C Mid Drive Electric Bicycle with Lithium Battery and Hydraulic Disc Brake

### **Product Description**

| Frame            | Aluminum alloy                | Motor            | 48V 250W mid drive motor             |
|------------------|-------------------------------|------------------|--------------------------------------|
| Battery          | 48V 20.4Ah lithium battery    | Max speed        | 30-50km/h                            |
| Charger          | 48V 2A smart charger          | Charging time    | 4-6 hours                            |
| Range per charge | 80-200km with pedal assist    | Gears            | 9 speed gears                        |
| Front fork       | Alloy fork with suspension    | Brakes           | Front and rear hydraulic disc brakes |
| Tires            | 700C                          | Display          | LCD display                          |
| Lights           | LED headlight and taillight   | Saddle           | Light weight and soft saddle         |
| Weight           | 25kgs                         | Loading capacity | 125kgs                               |
| Riding mode      | Throttle/Pedal assist or both | Package          | 7 layers strong corrugated carton    |
| Certification    | CE                            | Warranty         | 2 years                              |
|                  |                               |                  |                                      |