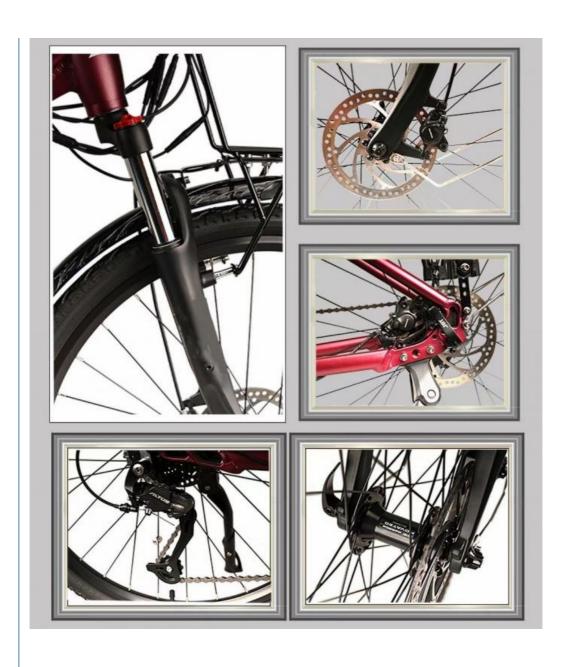

# **Detailed Images**

### **Product Description**

| Frame            | Aluminum alloy                | Motor            | 48V 250W mid drive motor             |
|------------------|-------------------------------|------------------|--------------------------------------|
| Battery          | 48V 20.4Ah lithium battery    | Max speed        | 30-50km/h                            |
| Charger          | 48V 2A smart charger          | Charging time    | 4-6 hours                            |
| Range per charge | 80-200km with pedal assist    | Gears            | 9 speed gears                        |
| Front fork       | Alloy fork with suspension    | Brakes           | Front and rear hydraulic disc brakes |
| Tires            | 700C                          | Display          | LCD display                          |
| Lights           | LED headlight and taillight   | Saddle           | Light weight and soft saddle         |
| Weight           | 25kgs                         | Loading capacity | 125kgs                               |
| Riding mode      | Throttle/Pedal assist or both | Package          | 7 layers strong corrugated carton    |
| Certification    | CE                            | Warranty         | 2 years                              |
|                  |                               |                  |                                      |