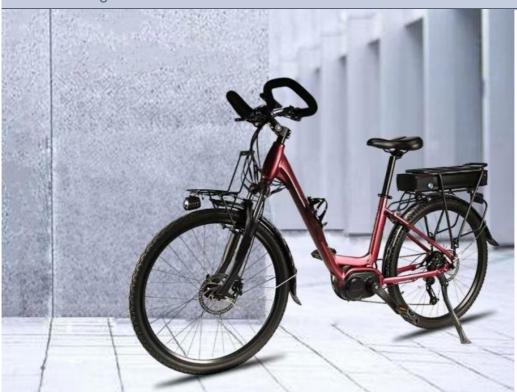

### More Images

### **Product Description**

48V 20.4Ah 700C Mid Drive Electric Bicycle with Lithium Battery and Hydraulic Disc Brake