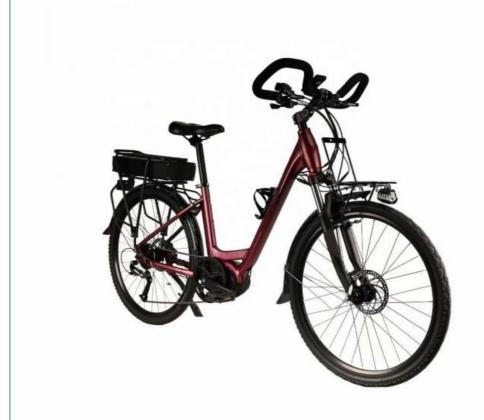

# 48V 20.4Ah Mid Drive Electric Bike 700C Hydraulic Disc Brake Bicycle With Lithium Battery

### **Product Description**

48V 20.4Ah 700C Mid Drive Electric Bicycle with Lithium Battery and Hydraulic Disc Brake

### **Product Description**

| Frame            | Aluminum alloy                | Motor            | 48V 250W mid drive motor             |
|------------------|-------------------------------|------------------|--------------------------------------|
| Battery          | 48V 20.4Ah lithium battery    | Max speed        | 30-50km/h                            |
| Charger          | 48V 2A smart charger          | Charging time    | 4-6 hours                            |
| Range per charge | 80-200km with pedal assist    | Gears            | 9 speed gears                        |
| Front fork       | Alloy fork with suspension    | Brakes           | Front and rear hydraulic disc brakes |
| Tires            | 700C                          | Display          | LCD display                          |
| Lights           | LED headlight and taillight   | Saddle           | Light weight and soft saddle         |
| Weight           | 25kgs                         | Loading capacity | 125kgs                               |
| Riding mode      | Throttle/Pedal assist or both | Package          | 7 layers strong corrugated carton    |
| Certification    | CE                            | Warranty         | 2 years                              |
|                  |                               |                  |                                      |