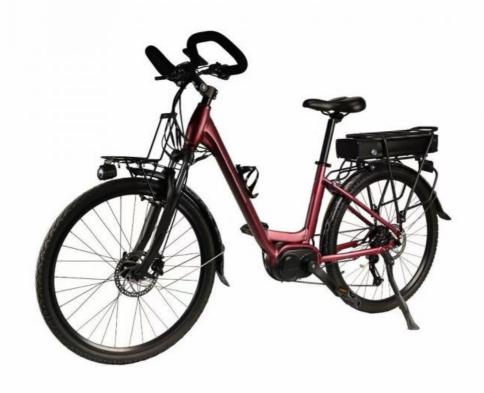

# 48V 20.4Ah Mid Drive Electric Bike 700C Hydraulic Disc Brake Bicycle With Lithium Battery

### **Product Description**

48V 20.4Ah 700C Mid Drive Electric Bicycle with Lithium Battery and Hydraulic Disc Brake

### **Product Description**

| Frame            | Aluminum alloy                | Motor            | 48V 250W mid drive motor             |
|------------------|-------------------------------|------------------|--------------------------------------|
| Battery          | 48V 20.4Ah lithium battery    | Max speed        | 30-50km/h                            |
| Charger          | 48V 2A smart charger          | Charging time    | 4-6 hours                            |
| Range per charge | 80-200km with pedal assist    | Gears            | 9 speed gears                        |
| Front fork       | Alloy fork with suspension    | Brakes           | Front and rear hydraulic disc brakes |
| Tires            | 700C                          | Display          | LCD display                          |
| Lights           | LED headlight and taillight   | Saddle           | Light weight and soft saddle         |
| Weight           | 25kgs                         | Loading capacity | 125kgs                               |
| Riding mode      | Throttle/Pedal assist or both | Package          | 7 layers strong corrugated carton    |
| Certification    | CE                            | Warranty         | 2 years                              |
|                  |                               |                  |                                      |