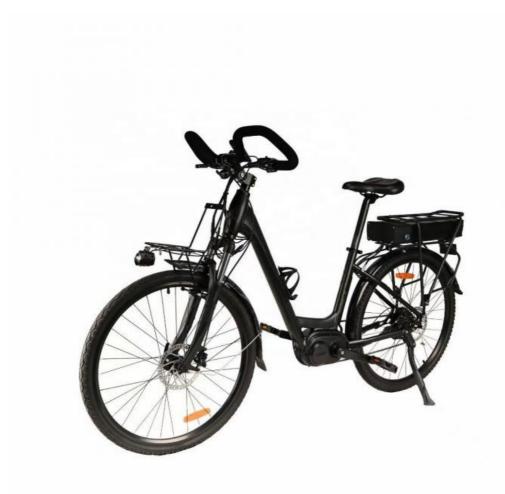

# 48V 20.4Ah Mid Drive Electric Bike 700C Hydraulic Disc Brake Bicycle With Lithium Battery

### **Product Description**

48V 20.4Ah 700C Mid Drive Electric Bicycle with Lithium Battery and Hydraulic Disc Brake

### **Product Description**

| Frame            | Aluminum alloy                | Motor            | 48V 250W mid drive motor             |
|------------------|-------------------------------|------------------|--------------------------------------|
| Battery          | 48V 20.4Ah lithium battery    | Max speed        | 30-50km/h                            |
| Charger          | 48V 2A smart charger          | Charging time    | 4-6 hours                            |
| Range per charge | 80-200km with pedal assist    | Gears            | 9 speed gears                        |
| Front fork       | Alloy fork with suspension    | Brakes           | Front and rear hydraulic disc brakes |
| Tires            | 700C                          | Display          | LCD display                          |
| Lights           | LED headlight and taillight   | Saddle           | Light weight and soft saddle         |
| Weight           | 25kgs                         | Loading capacity | 125kgs                               |
| Riding mode      | Throttle/Pedal assist or both | Package          | 7 layers strong corrugated carton    |
| Certification    | CE                            | Warranty         | 2 years                              |
|                  |                               |                  |                                      |