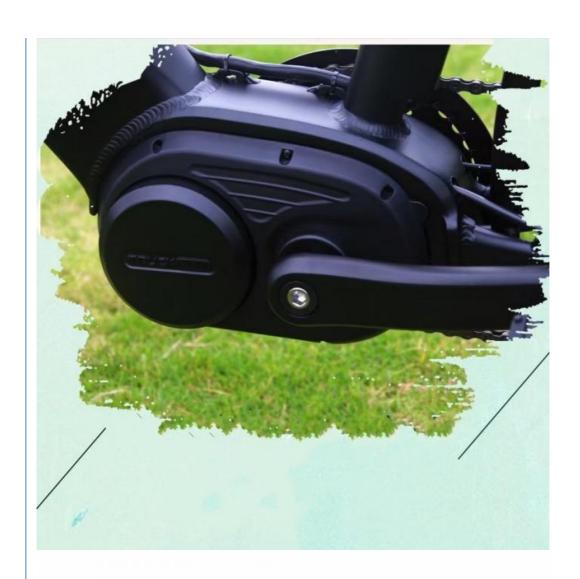

Torque: 50-60 Nm
Charging Time: >3 Hours
Motor Position: Central Motor
Battery Position: Integrated Battery
Battery Capacity: 48V 20.4Ah

Product Name: Mid Drive Electric Bike Battery: 48V 20.4Ah Lithium Battery

### **Product Description**

| Frame            | Aluminum alloy                | Motor            | 48V 250W mid drive motor             |
|------------------|-------------------------------|------------------|--------------------------------------|
| Battery          | 48V 20.4Ah lithium battery    | Max speed        | 30-50km/h                            |
| Charger          | 48V 2A smart charger          | Charging time    | 4-6 hours                            |
| Range per charge | 80-200km with pedal assist    | Gears            | 9 speed gears                        |
| Front fork       | Alloy fork with suspension    | Brakes           | Front and rear hydraulic disc brakes |
| Tires            | 700C                          | Display          | LCD display                          |
| Lights           | LED headlight and taillight   | Saddle           | Light weight and soft saddle         |
| Weight           | 25kgs                         | Loading capacity | 125kgs                               |
| Riding mode      | Throttle/Pedal assist or both | Package          | 7 layers strong corrugated carton    |
| Certification    | CE                            | Warranty         | 2 years                              |
|                  |                               |                  |                                      |

# **Detailed Images**