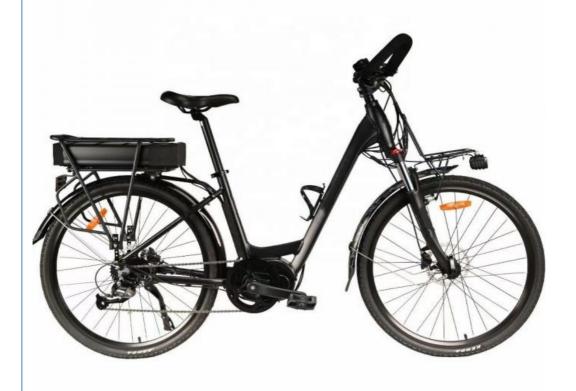

# 48V 20.4Ah Mid Drive Electric Bike 700C Hydraulic Disc Brake Bicycle With Lithium Battery

### **Product Description**

48V 20.4Ah 700C Mid Drive Electric Bicycle with Lithium Battery and Hydraulic Disc Brake

### **Product Description**

| Frame            | Aluminum alloy                | Motor            | 48V 250W mid drive motor             |
|------------------|-------------------------------|------------------|--------------------------------------|
| Battery          | 48V 20.4Ah lithium battery    | Max speed        | 30-50km/h                            |
| Charger          | 48V 2A smart charger          | Charging time    | 4-6 hours                            |
| Range per charge | 80-200km with pedal assist    | Gears            | 9 speed gears                        |
| Front fork       | Alloy fork with suspension    | Brakes           | Front and rear hydraulic disc brakes |
| Tires            | 700C                          | Display          | LCD display                          |
| Lights           | LED headlight and taillight   | Saddle           | Light weight and soft saddle         |
| Weight           | 25kgs                         | Loading capacity | 125kgs                               |
| Riding mode      | Throttle/Pedal assist or both | Package          | 7 layers strong corrugated carton    |
| Certification    | CE                            | Warranty         | 2 years                              |
|                  |                               |                  |                                      |