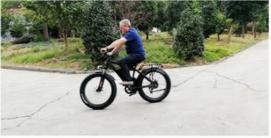

### **Product Description**

48V 20.4Ah 700C Mid Drive Electric Bicycle with Lithium Battery and Hydraulic Disc Brake

### **Product Description**

| Frame            | Aluminum alloy                | Motor            | 48V 250W mid drive motor             |
|------------------|-------------------------------|------------------|--------------------------------------|
| Battery          | 48V 20.4Ah lithium battery    | Max speed        | 30-50km/h                            |
| Charger          | 48V 2A smart charger          | Charging time    | 4-6 hours                            |
| Range per charge | 80-200km with pedal assist    | Gears            | 9 speed gears                        |
| Front fork       | Alloy fork with suspension    | Brakes           | Front and rear hydraulic disc brakes |
| Tires            | 700C                          | Display          | LCD display                          |
| Lights           | LED headlight and taillight   | Saddle           | Light weight and soft saddle         |
| Weight           | 25kgs                         | Loading capacity | 125kgs                               |
| Riding mode      | Throttle/Pedal assist or both | Package          | 7 layers strong corrugated carton    |
| Certification    | CE                            | Warranty         | 2 years                              |
|                  |                               |                  |                                      |