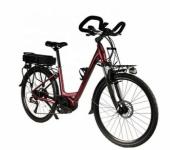

# 48V 20.4Ah Mid Drive Electric Bike 700C Hydraulic Disc Brake Bicycle With Lithium Battery

### **Basic Information**

• Place of Origin: Zhejiang, China

Brand Name: OEMModel Number: TH-MX3

• Price: \$860.00/pieces 1-49 pieces



### **Product Specification**

Gears: 9 SPEED
Range Per Power: 31 - 60 Km
Frame Material: Aluminum Alloy

• Wheel Size: 26"

Max Speed: 30-50Km/hVoltage: 48V

Power Supply: Lithium Battery

• Braking System: Hydraulic Disc Brake (Hydraulic Brake Pad)

Torque: 50-60 Nm
Charging Time: >3 Hours
Motor Position: Central Motor
Battery Position: Integrated Battery
Battery Capacity: 48V 20.4Ah

Product Name: Mid Drive Electric Bike Battery: 48V 20.4Ah Lithium Battery



### More Images









### **Product Description**

48V 20.4Ah 700C Mid Drive Electric Bicycle with Lithium Battery and Hydraulic Disc Brake

### **Product Description**

| Frame            | Aluminum alloy                | Motor            | 48V 250W mid drive motor             |
|------------------|-------------------------------|------------------|--------------------------------------|
| Battery          | 48V 20.4Ah lithium battery    | Max speed        | 30-50km/h                            |
| Charger          | 48V 2A smart charger          | Charging time    | 4-6 hours                            |
| Range per charge | 80-200km with pedal assist    | Gears            | 9 speed gears                        |
| Front fork       | Alloy fork with suspension    | Brakes