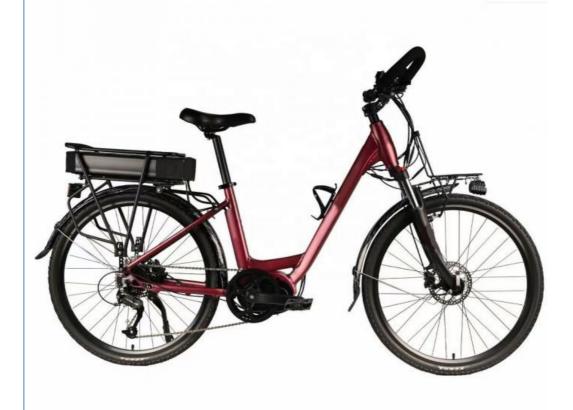

# 48V 20.4Ah Mid Drive Electric Bike 700C Hydraulic Disc Brake Bicycle With Lithium Battery

### **Product Description**

48V 20.4Ah 700C Mid Drive Electric Bicycle with Lithium Battery and Hydraulic Disc Brake

### **Product Description**

| Frame            | Aluminum alloy                | Motor            | 48V 250W mid drive motor             |
|------------------|-------------------------------|------------------|--------------------------------------|
| Battery          | 48V 20.4Ah lithium battery    | Max speed        | 30-50km/h                            |
| Charger          | 48V 2A smart charger          | Charging time    | 4-6 hours                            |
| Range per charge | 80-200km with pedal assist    | Gears            | 9 speed gears                        |
| Front fork       | Alloy fork with suspension    | Brakes           | Front and rear hydraulic disc brakes |
| Tires            | 700C                          | Display          | LCD display                          |
| Lights           | LED headlight and taillight   | Saddle           | Light weight and soft saddle         |
| Weight           | 25kgs                         | Loading capacity | 125kgs                               |
| Riding mode      | Throttle/Pedal assist or both | Package          | 7 layers strong corrugated carton    |
| Certification    | CE                            | Warranty         | 2 years                              |
|                  |                               |                  |                                      |