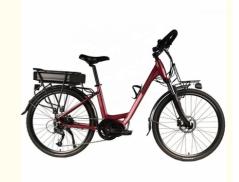

# 48V 20.4Ah Mid Drive Electric Bike 700C Hydraulic Disc Brake Bicycle With Lithium Battery

### **Product Description**

48V 20.4Ah 700C Mid Drive Electric Bicycle with Lithium Battery and Hydraulic Disc Brake

### **Product Description**

| Frame            | Aluminum alloy                | Motor            | 48V 250W mid drive motor             |
|------------------|-------------------------------|------------------|--------------------------------------|
| Battery          | 48V 20.4Ah lithium battery    | Max speed        | 30-50km/h                            |
| Charger          | 48V 2A smart charger          | Charging time    | 4-6 hours                            |
| Range per charge | 80-200km with pedal assist    | Gears            | 9 speed gears                        |
| Front fork       | Alloy fork with suspension    | Brakes           | Front and rear hydraulic disc brakes |
| Tires            | 700C                          | Display          | LCD display                          |
| Lights           | LED headlight and taillight   | Saddle           | Light weight and soft saddle         |
| Weight           | 25kgs                         | Loading capacity | 125kgs                               |
| Riding mode      | Throttle/Pedal assist or both | Package          | 7 layers strong corrugated carton    |
| Certification    | CE                            | Warranty         | 2 years                              |
|                  |                               |                  |                                      |