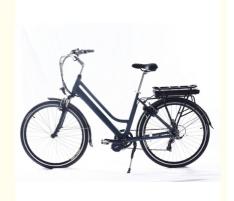

# 700C 250W Mid Drive Electric Bike 10.4Ah Lithium Battery Electric Bicycles For Adults

## Product Description

Electric City Bike 700C Bafang 250W Mid Drive Motor 10.4Ah Lithium Battery Ebike For Adult

### **Product Description**

| Frame               | Aluminum alloy                | Motor            | 36V 250W Bafang mid drive motor   |
|---------------------|-------------------------------|------------------|-----------------------------------|
| Battery             | 36V 10.4Ah lithium battery    | Max speed        | 25km/h                            |
| Charger             | 36V 2A smart charger          | Charging time    | 4-6 hours                         |
| Range per<br>charge | 50-60km with pedal assist     | Gears            | 7 speed gears                     |
| Front fork          | Alloy fork with suspension    | Brakes           | Front and rear V brakes           |
| Tires               | 700Cx35C                      | Display          | LCD display                       |
| Lights              | LED headlight and taillight   | Saddle           | Big and soft saddle               |
| Weight              | 25kgs                         | Loading capacity | 125kgs                            |
| Riding mode         | Throttle/Pedal assist or both | Package          | 7 layers strong corrugated carton |
| Certification       | CE,EN15194,RoHS               | Warranty         | 2 years                           |