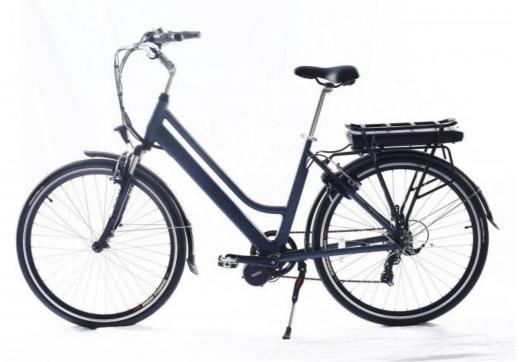

# 700C 250W Mid Drive Electric Bike 10.4Ah Lithium Battery Electric Bicycles For Adults

### **Product Specification**

Gears: 7 Speed
Range Per Power: 31 - 60 Km
Frame Material: Aluminum Alloy

Wheel Size: 700c
 Max Speed: 30-50Km/h
 Voltage: 36V

Power Supply: Lithium Battery
Braking System: Disc Brake
Torque: 80-90 Nm
Charging Time: >3 Hours
Motor Position: Central Motor
Battery Position: Rear Carrier
Battery Capacity: 10.4AH

### **Product Description**

| Frame               | Aluminum alloy                | Motor            | 36V 250W Bafang mid drive motor   |
|---------------------|-------------------------------|------------------|-----------------------------------|
| Battery             | 36V 10.4Ah lithium battery    | Max speed        | 25km/h                            |
| Charger             | 36V 2A smart charger          | Charging time    | 4-6 hours                         |
| Range per<br>charge | 50-60km with pedal assist     | Gears            | 7 speed gears                     |
| Front fork          | Alloy fork with suspension    | Brakes           | Front and rear V brakes           |
| Tires               | 700Cx35C                      | Display          | LCD display                       |
| Lights              | LED headlight and taillight   | Saddle           | Big and soft saddle               |
| Weight              | 25kgs                         | Loading capacity | 125kgs                            |
| Riding mode         | Throttle/Pedal assist or both | Package          | 7 layers strong corrugated carton |
| Certification       | CE,EN15194,RoHS               | Warranty         | 2 years                           |