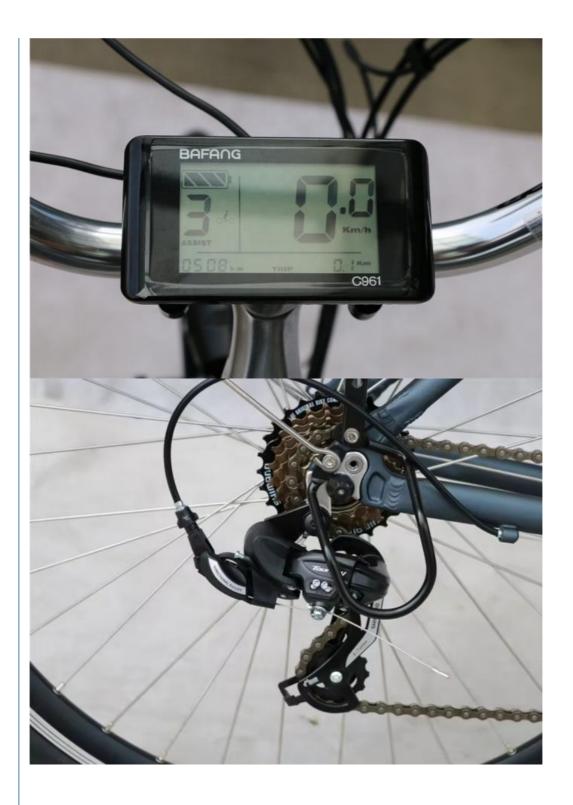

### **Product Specification**

Gears: 7 Speed
Range Per Power: 31 - 60 Km
Frame Material: Aluminum Alloy

Wheel Size: 700c
 Max Speed: 30-50Km/h
 Voltage: 36V

Power Supply: Lithium Battery
Braking System: Disc Brake
Torque: 80-90 Nm
Charging Time: >3 Hours
Motor Position: Central Motor
Battery Position: Rear Carrier
Battery Capacity: 10.4AH

### **Product Description**

| Frame               | Aluminum alloy                | Motor            | 36V 250W Bafang mid drive motor   |
|---------------------|-------------------------------|------------------|-----------------------------------|
| Battery             | 36V 10.4Ah lithium battery    | Max speed        | 25km/h                            |
| Charger             | 36V 2A smart charger          | Charging time    | 4-6 hours                         |
| Range per<br>charge | 50-60km with pedal assist     | Gears            | 7 speed gears                     |
| Front fork          | Alloy fork with suspension    | Brakes           | Front and rear V brakes           |
| Tires               | 700Cx35C                      | Display          | LCD display                       |
| Lights              | LED headlight and taillight   | Saddle           | Big and soft saddle               |
| Weight              | 25kgs                         | Loading capacity | 125kgs                            |
| Riding mode         | Throttle/Pedal assist or both | Package          | 7 layers strong corrugated carton |
| Certification       | CE,EN15194,RoHS               | Warranty         | 2 years                           |