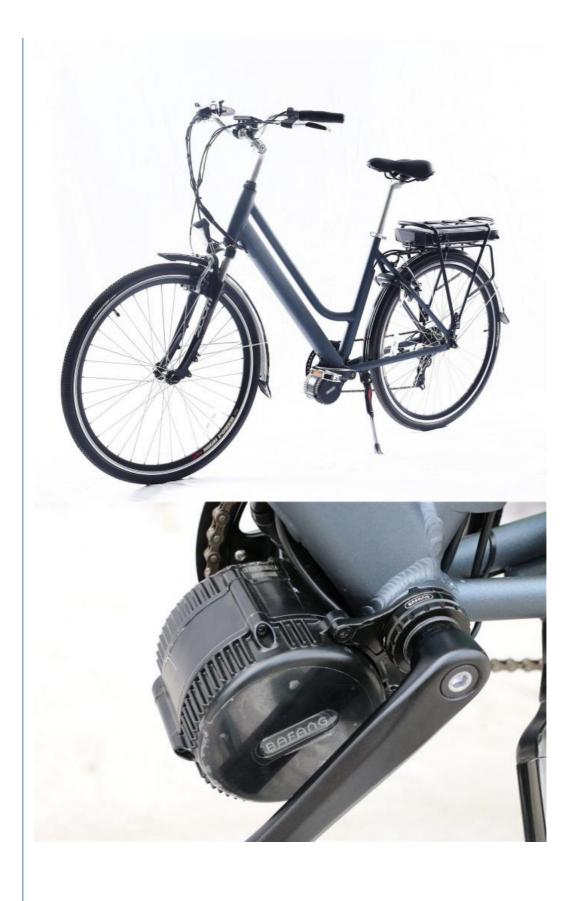

### **Product Description**

| Frame               | Aluminum alloy                | Motor            | 36V 250W Bafang mid drive motor   |
|---------------------|-------------------------------|------------------|-----------------------------------|
| Battery             | 36V 10.4Ah lithium battery    | Max speed        | 25km/h                            |
| Charger             | 36V 2A smart charger          | Charging time    | 4-6 hours                         |
| Range per<br>charge | 50-60km with pedal assist     | Gears            | 7 speed gears                     |
| Front fork          | Alloy fork with suspension    | Brakes           | Front and rear V brakes           |
| Tires               | 700Cx35C                      | Display          | LCD display                       |
| Lights              | LED headlight and taillight   | Saddle           | Big and soft saddle               |
| Weight              | 25kgs                         | Loading capacity | 125kgs                            |
| Riding mode         | Throttle/Pedal assist or both | Package          | 7 layers strong corrugated carton |
| Certification       | CE,EN15194,RoHS               | Warranty         | 2 years                           |

# **Detailed Images**

Related Products

Thunder Ebike was co-founded by Harry Lei and Jupiter Zhang, who have been working for ebikes research since 2007. We dedicated to design and manufacture most durable electric bikes with much affordable prices. Our product range include City/Mountain and Folding Electric Bikes, Electric Scooters, Electric Fat Bikes and Electric Tricycles. Thunder was located beautiful Huzhou city, Zhejiang province of China, and our products have been approved by CE,EN15194, UL, RoHS and ISO9001 certificates.