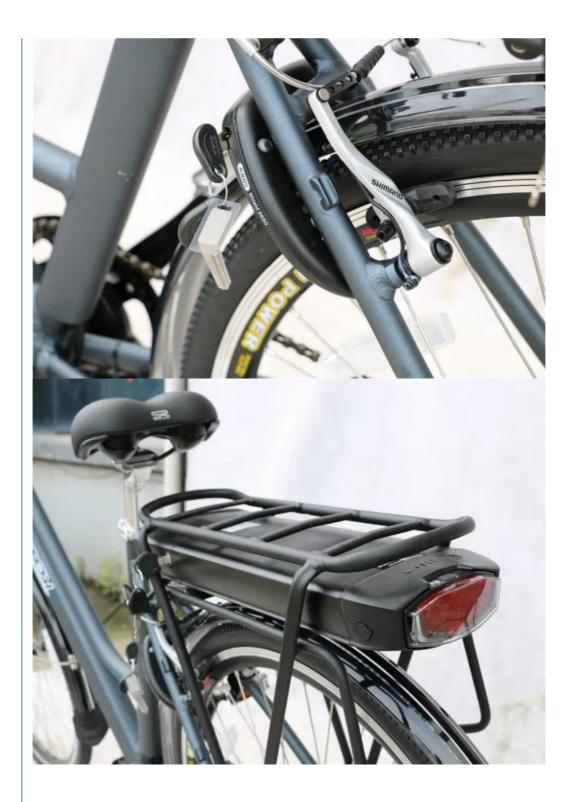

### **Product Specification**

Gears: 7 Speed
Range Per Power: 31 - 60 Km
Frame Material: Aluminum Alloy

Wheel Size: 700c
 Max Speed: 30-50Km/h
 Voltage: 36V

Power Supply: Lithium Battery
Braking System: Disc Brake
Torque: 80-90 Nm
Charging Time: >3 Hours
Motor Position: Central Motor
Battery Position: Rear Carrier
Battery Capacity: 10.4AH

### **Product Description**

| Frame               | Aluminum alloy                | Motor            | 36V 250W Bafang mid drive motor   |
|---------------------|-------------------------------|------------------|-----------------------------------|
| Battery             | 36V 10.4Ah lithium battery    | Max speed        | 25km/h                            |
| Charger             | 36V 2A smart charger          | Charging time    | 4-6 hours                         |
| Range per<br>charge | 50-60km with pedal assist     | Gears            | 7 speed gears                     |
| Front fork          | Alloy fork with suspension    | Brakes           | Front and rear V brakes           |
| Tires               | 700Cx35C                      | Display          | LCD display                       |
| Lights              | LED headlight and taillight   | Saddle           | Big and soft saddle               |
| Weight              | 25kgs                         | Loading capacity | 125kgs                            |
| Riding mode         | Throttle/Pedal assist or both | Package          | 7 layers strong corrugated carton |
| Certification       | CE,EN15194,RoHS               | Warranty         | 2 years                           |