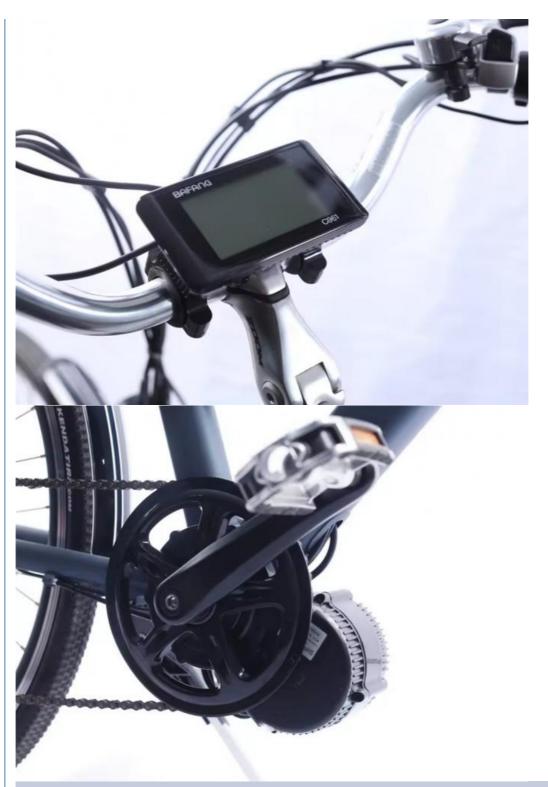

### **Product Description**

| Frame               | Aluminum alloy                | Motor            | 36V 250W Bafang mid drive motor   |
|---------------------|-------------------------------|------------------|-----------------------------------|
| Battery             | 36V 10.4Ah lithium battery    | Max speed        | 25km/h                            |
| Charger             | 36V 2A smart charger          | Charging time    | 4-6 hours                         |
| Range per<br>charge | 50-60km with pedal assist     | Gears            | 7 speed gears                     |
| Front fork          | Alloy fork with suspension    | Brakes           | Front and rear V brakes           |
| Tires               | 700Cx35C                      | Display          | LCD display                       |
| Lights              | LED headlight and taillight   | Saddle           | Big and soft saddle               |
| Weight              | 25kgs                         | Loading capacity | 125kgs                            |
| Riding mode         | Throttle/Pedal assist or both | Package          | 7 layers strong corrugated carton |
| Certification       | CE,EN15194,RoHS               | Warranty         | 2 years                           |

# **Detailed Images**

Related Products

Thunder Ebike was co-founded by Harry Lei and Jupiter Zhang, who have been working for ebikes research since 2007. We dedicated to design and manufacture most durable electric bikes with much affordable prices. Our product range include City/Mountain and Folding Electric Bikes, Electric Scooters, Electric Fat Bikes and Electric Tricycles. Thunder was located beautiful Huzhou city, Zhejiang province of China, and our products have been approved by CE,EN15194, UL, RoHS and ISO9001 certificates.