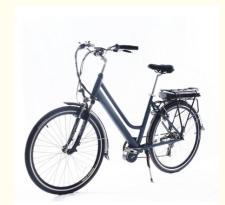

# 700C 250W Mid Drive Electric Bike 10.4Ah Lithium Battery Electric Bicycles For Adults

## Product Description

Electric City Bike 700C Bafang 250W Mid Drive Motor 10.4Ah Lithium Battery Ebike For Adult

### **Product Description**

| Frame               | Aluminum alloy                | Motor            | 36V 250W Bafang mid drive motor   |
|---------------------|-------------------------------|------------------|-----------------------------------|
| Battery             | 36V 10.4Ah lithium battery    | Max speed        | 25km/h                            |
| Charger             | 36V 2A smart charger          | Charging time    | 4-6 hours                         |
| Range per<br>charge | 50-60km with pedal assist     | Gears            | 7 speed gears                     |
| Front fork          | Alloy fork with suspension    | Brakes           | Front and rear V brakes           |
| Tires               | 700Cx35C                      | Display          | LCD display                       |
| Lights              | LED headlight and taillight   | Saddle           | Big and soft saddle               |
| Weight              | 25kgs                         | Loading capacity | 125kgs                            |
| Riding mode         | Throttle/Pedal assist or both | Package          | 7 layers strong corrugated carton |
| Certification       | CE,EN15194,RoHS               | Warranty         | 2 years                           |