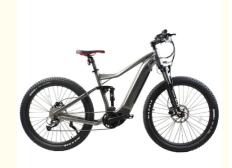

# Aluminum Alloy Frame 27.5 Inch Mountain E Bike Full Suspension 30-50Km/h Max Speed

# Product Description

30-50Km/h Max Speed Aluminum Alloy Frame 27.5 Inch Full Suspension Electric Mountain Bike

# **Product Description**

| Frame            | Aluminum alloy                | Motor            | 48V 500W Bafang M600 mid drive motor |
|------------------|-------------------------------|------------------|--------------------------------------|
| Battery          | 48V 12.8Ah LG cells battery   | Max speed        | 45km/h(can be adjust as request)     |
| Charger          | 48V 2A smart charger          | Charging time    | 4-6 hours                            |
| Range per charge | 50-60km                       | Gears            | Shimano Acera 9 speed gears          |
| Front fork       | Alloy fork with suspension    | Brakes           | Double hydraulic oil disk<br>brakes  |
| Tires            | 27.5x2.8" tires               | Display          | Digital Colorful LCD display         |
| Lights           | LED headlight and taillight   | Saddle           | Plus and soft saddle                 |
| Weight           | 29kgs                         | Loading capacity | 150kgs                               |
| Riding mode      | Throttle/Pedal assist or both | Package          | 7 layers strong corrugated carton    |
| Certification    | CE,EN15194,RoHS               | Warranty         | 2 years                              |