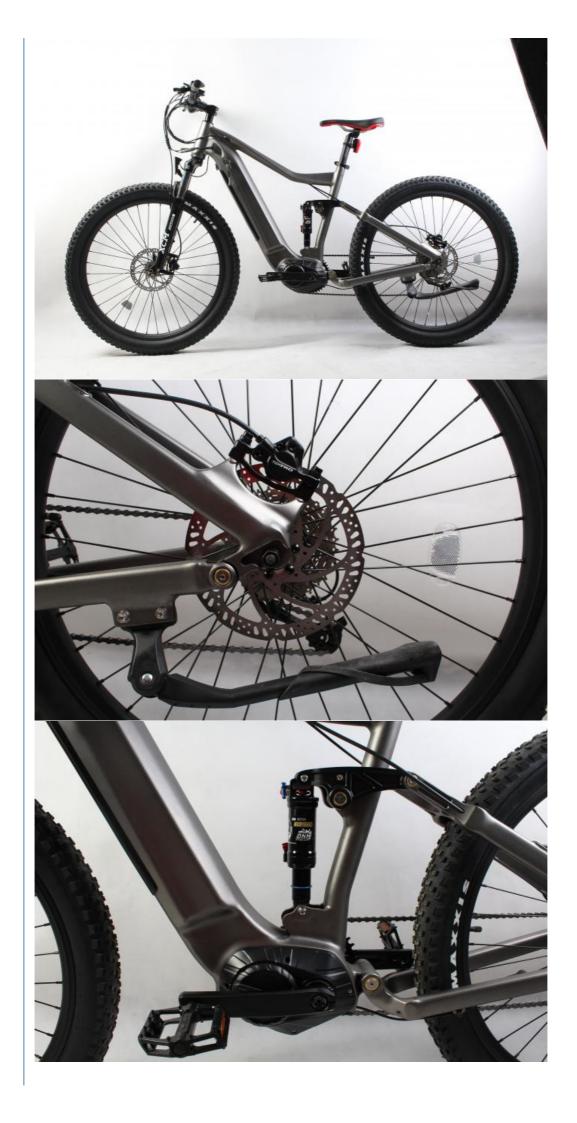

# **Product Description**

| Frame            | Aluminum alloy                | Motor            | 48V 500W Bafang M600 mid drive motor |
|------------------|-------------------------------|------------------|--------------------------------------|
| Battery          | 48V 12.8Ah LG cells battery   | Max speed        | 45km/h(can be adjust as request)     |
| Charger          | 48V 2A smart charger          | Charging time    | 4-6 hours                            |
| Range per charge | 50-60km                       | Gears            | Shimano Acera 9 speed gears          |
| Front fork       | Alloy fork with suspension    | Brakes           | Double hydraulic oil disk<br>brakes  |
| Tires            | 27.5x2.8" tires               | Display          | Digital Colorful LCD display         |
| Lights           | LED headlight and taillight   | Saddle           | Plus and soft saddle                 |
| Weight           | 29kgs                         | Loading capacity | 150kgs                               |
| Riding mode      | Throttle/Pedal assist or both | Package          | 7 layers strong corrugated carton    |
| Certification    | CE,EN15194,RoHS               | Warranty         | 2 years                              |

# **Detailed Images**