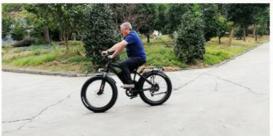

# Product Description

30-50Km/h Max Speed Aluminum Alloy Frame 27.5 Inch Full Suspension Electric Mountain Bike

# **Product Description**

| Frame            | Aluminum alloy                | Motor            | 48V 500W Bafang M600 mid drive motor |
|------------------|-------------------------------|------------------|--------------------------------------|
| Battery          | 48V 12.8Ah LG cells battery   | Max speed        | 45km/h(can be adjust as request)     |
| Charger          | 48V 2A smart charger          | Charging time    | 4-6 hours                            |
| Range per charge | 50-60km                       | Gears            | Shimano Acera 9 speed gears          |
| Front fork       | Alloy fork with suspension    | Brakes           | Double hydraulic oil disk<br>brakes  |
| Tires            | 27.5x2.8" tires               | Display          | Digital Colorful LCD display         |
| Lights           | LED headlight and taillight   | Saddle           | Plus and soft saddle                 |
| Weight           | 29kgs                         | Loading capacity | 150kgs                               |
| Riding mode      | Throttle/Pedal assist or both | Package          | 7 layers strong corrugated carton    |
| Certification    | CE,EN15194,RoHS               | Warranty         | 2 years                              |