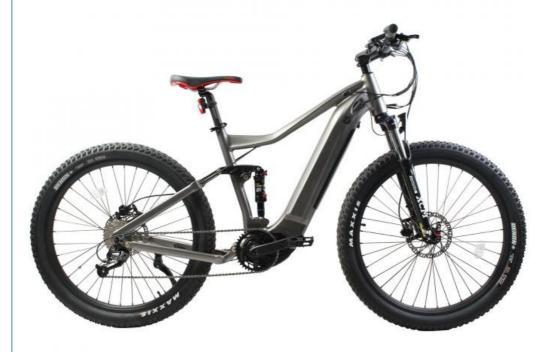

# Product Description

30-50Km/h Max Speed Aluminum Alloy Frame 27.5 Inch Full Suspension Electric Mountain Bike

# **Product Description**

| Frame            | Aluminum alloy                | Motor            | 48V 500W Bafang M600 mid drive motor |
|------------------|-------------------------------|------------------|--------------------------------------|
| Battery          | 48V 12.8Ah LG cells battery   | Max speed        | 45km/h(can be adjust as request)     |
| Charger          | 48V 2A smart charger          | Charging time    | 4-6 hours                            |
| Range per charge | 50-60km                       | Gears            | Shimano Acera 9 speed gears          |
| Front fork       | Alloy fork with suspension    | Brakes           | Double hydraulic oil disk<br>brakes  |
| Tires            | 27.5x2.8" tires               | Display          | Digital Colorful LCD display         |
| Lights           | LED headlight and taillight   | Saddle           | Plus and soft saddle                 |
| Weight           | 29kgs                         | Loading capacity | 150kgs                               |
| Riding mode      | Throttle/Pedal assist or both | Package          | 7 layers strong corrugated carton    |
| Certification    | CE,EN15194,RoHS               | Warranty         | 2 years                              |