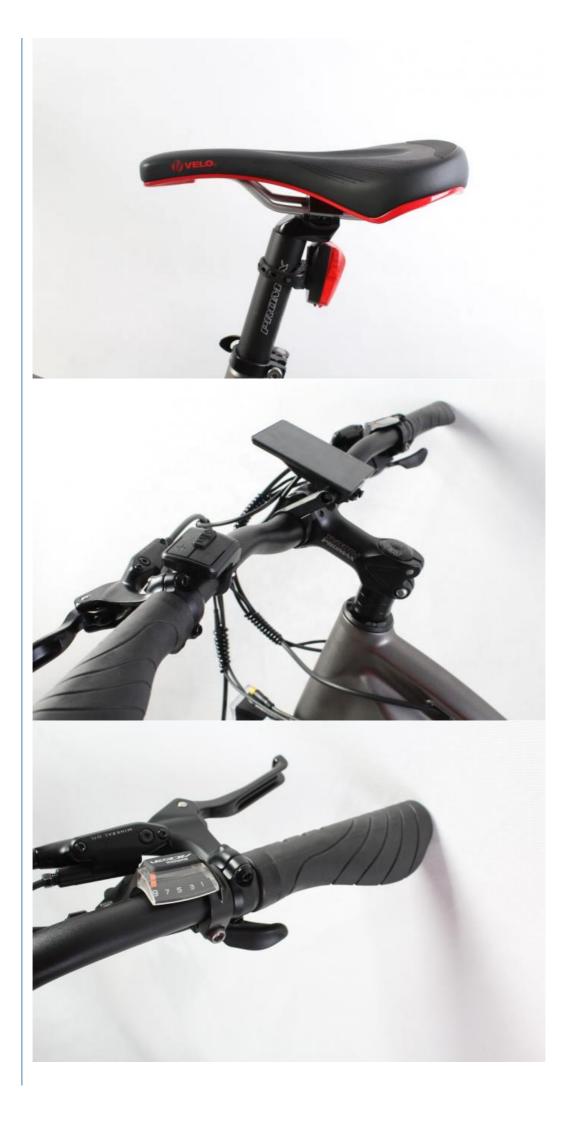

# **Product Description**

| Frame            | Aluminum alloy                | Motor            | 48V 500W Bafang M600 mid drive motor |
|------------------|-------------------------------|------------------|--------------------------------------|
| Battery          | 48V 12.8Ah LG cells battery   | Max speed        | 45km/h(can be adjust as request)     |
| Charger          | 48V 2A smart charger          | Charging time    | 4-6 hours                            |
| Range per charge | 50-60km                       | Gears            | Shimano Acera 9 speed gears          |
| Front fork       | Alloy fork with suspension    | Brakes           | Double hydraulic oil disk<br>brakes  |
| Tires            | 27.5x2.8" tires               | Display          | Digital Colorful LCD display         |
| Lights           | LED headlight and taillight   | Saddle           | Plus and soft saddle                 |
| Weight           | 29kgs                         | Loading capacity | 150kgs                               |
| Riding mode      | Throttle/Pedal assist or both | Package          | 7 layers strong corrugated carton    |
| Certification    | CE,EN15194,RoHS               | Warranty         | 2 years                              |

# **Detailed Images**