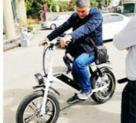

# Product Description

30-50Km/h Max Speed Aluminum Alloy Frame 27.5 Inch Full Suspension Electric Mountain Bike

# **Product Description**

| Frame            | Aluminum alloy                | Motor            | 48V 500W Bafang M600 mid drive motor |
|------------------|-------------------------------|------------------|--------------------------------------|
| Battery          | 48V 12.8Ah LG cells battery   | Max speed        | 45km/h(can be adjust as request)     |
| Charger          | 48V 2A smart charger          | Charging time    | 4-6 hours                            |
| Range per charge | 50-60km                       | Gears            | Shimano Acera 9 speed gears          |
| Front fork       | Alloy fork with suspension    | Brakes           | Double hydraulic oil disk<br>brakes  |
| Tires            | 27.5x2.8" tires               | Display          | Digital Colorful LCD display         |
| Lights           | LED headlight and taillight   | Saddle           | Plus and soft saddle                 |
| Weight           | 29kgs                         | Loading capacity | 150kgs                               |
| Riding mode      | Throttle/Pedal assist or both | Package          | 7 layers strong corrugated carton    |
| Certification    | CE,EN15194,RoHS               | Warranty         | 2 years                              |