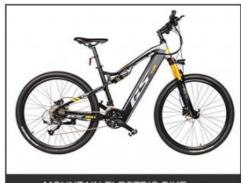

# Aluminum Alloy Frame 27.5 Inch Mountain E Bike Full Suspension 30-50Km/h Max Speed

# Product Description

30-50Km/h Max Speed Aluminum Alloy Frame 27.5 Inch Full Suspension Electric Mountain Bike

# **Product Description**

| Frame            | Aluminum alloy                | Motor            | 48V 500W Bafang M600 mid drive motor |
|------------------|-------------------------------|------------------|--------------------------------------|
| Battery          | 48V 12.8Ah LG cells battery   | Max speed        | 45km/h(can be adjust as request)     |
| Charger          | 48V 2A smart charger          | Charging time    | 4-6 hours                            |
| Range per charge | 50-60km                       | Gears            | Shimano Acera 9 speed gears          |
| Front fork       | Alloy fork with suspension    | Brakes           | Double hydraulic oil disk<br>brakes  |
| Tires            | 27.5x2.8" tires               | Display          | Digital Colorful LCD display         |
| Lights           | LED headlight and taillight   | Saddle           | Plus and soft saddle                 |
| Weight           | 29kgs                         | Loading capacity | 150kgs                               |
| Riding mode      | Throttle/Pedal assist or both | Package          | 7 layers strong corrugated carton    |
| Certification    | CE,EN15194,RoHS               | Warranty         | 2 years                              |