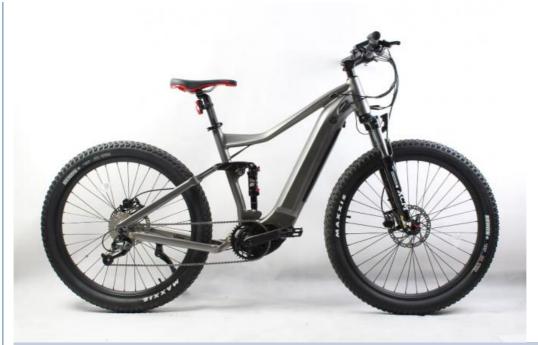

# Aluminum Alloy Frame 27.5 Inch Mountain E Bike Full Suspension 30-50Km/h Max Speed

### **Product Specification**

Gears: 9 SPEED Range Per Power: > 60 Km

• Frame Material: Aluminum Alloy

Wheel Size: 27.5"
 Max Speed: 30-50Km/h
 Voltage: 48V

Power Supply: Lithium BatteryBraking System: Hydraulic Disc Brake

Torque: 90-100 Nm
Charging Time: >3 Hours
Motor Position: Central Motor
Battery Position: Integrated Battery
Battery Capacity: 12.8AH

Product Name: Mid Drive Electric Bike

• Battery: 48V 12.8Ah Lithium Battery

# Product Description

30-50Km/h Max Speed Aluminum Alloy Frame 27.5 Inch Full Suspension Electric Mountain Bike

# **Product Description**

| Frame            | Aluminum alloy                | Motor            | 48V 500W Bafang M600 mid drive motor |
|------------------|-------------------------------|------------------|--------------------------------------|
| Battery          | 48V 12.8Ah LG cells battery   | Max speed        | 45km/h(can be adjust as request)     |
| Charger          | 48V 2A smart charger          | Charging time    | 4-6 hours                            |
| Range per charge | 50-60km                       | Gears            | Shimano Acera 9 speed gears          |
| Front fork       | Alloy fork with suspension    | Brakes           | Double hydraulic oil disk<br>brakes  |
| Tires            | 27.5x2.8" tires               | Display          | Digital Colorful LCD display         |
| Lights           | LED headlight and taillight   | Saddle           | Plus and soft saddle                 |
| Weight           | 29kgs                         | Loading capacity | 150kgs                               |
| Riding mode      | Throttle/Pedal assist or both | Package          | 7 layers strong corrugated carton    |
| Certification    | CE,EN15194,RoHS               | Warranty         | 2 years                              |