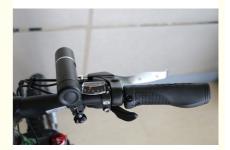

### **Product Specification**

Gears: 9 SPEEDRange Per Power: > 60 Km

• Frame Material: Aluminum Alloy

Wheel Size: 27.5"
 Max Speed: 30-50Km/h
 Voltage: 48V

Power Supply: Lithium Battery
Braking System: Disc Brake
Torque: 80-90 Nm
Charging Time: >3 Hours
Motor Position: Central Motor
Battery Position: Integrated Battery

## **Product Description**

| Frame               | Aluminum alloy                | Motor            | 48V 1000W Bafang mid drive motor    |
|---------------------|-------------------------------|------------------|-------------------------------------|
| Battery             | 48V 17.5Ah lithium battery    | Max speed        | 25-55km/h(can be adjust as request) |
| Charger             | 48V 2A smart charger          | Charging time    | 4-6 hours                           |
| Range per<br>charge | 80-120km                      | Gears            | 9 speed gears                       |
| Front fork          | Alloy fork with suspension    | Brakes           | Front and rear disk brakes          |
| Tires               | 27.5"x2.25 tires              | Display          | Colorful LCD display                |
| Lights              | LED headlight and taillight   | Saddle           | Big and soft saddle                 |
|                     |                               |                  |                                     |
| Weight              | 25kgs                         | Loading capacity | 150kgs                              |
| Riding mode         | Throttle/Pedal assist or both | Package          | 7 layers strong corrugated carton   |
| Certification       | CE,EN15194,RoHS               | Warranty         | 2 years                             |
|                     |                               |                  |                                     |