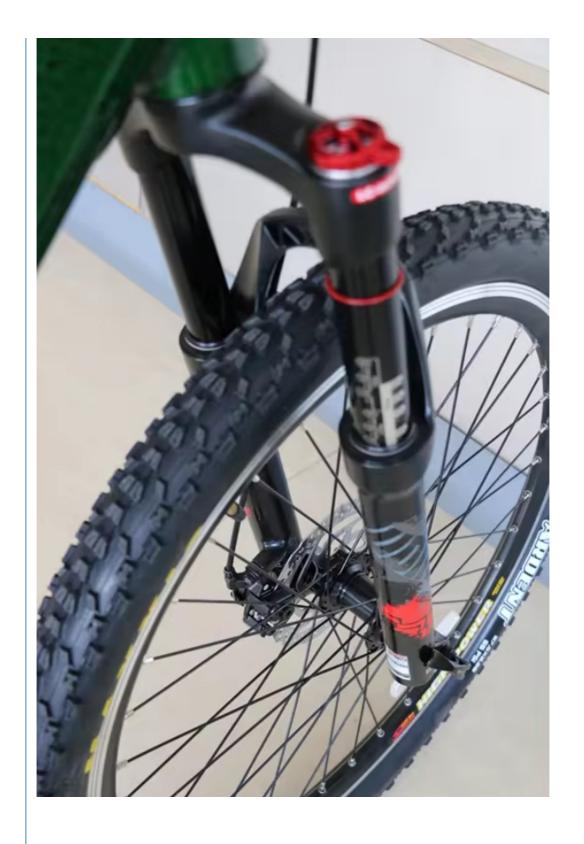

### **Product Specification**

Gears: 9 SPEEDRange Per Power: > 60 Km

• Frame Material: Aluminum Alloy

Wheel Size: 27.5"
 Max Speed: 30-50Km/h
 Voltage: 48V

Power Supply: Lithium Battery
Braking System: Disc Brake
Torque: 80-90 Nm
Charging Time: >3 Hours
Motor Position: Central Motor
Battery Position: Integrated Battery

## **Product Description**

| Frame               | Aluminum alloy                | Motor            | 48V 1000W Bafang mid drive motor    |
|---------------------|-------------------------------|------------------|-------------------------------------|
| Battery             | 48V 17.5Ah lithium battery    | Max speed        | 25-55km/h(can be adjust as request) |
| Charger             | 48V 2A smart charger          | Charging time    | 4-6 hours                           |
| Range per<br>charge | 80-120km                      | Gears            | 9 speed gears                       |
| Front fork          | Alloy fork with suspension    | Brakes           | Front and rear disk brakes          |
| Tires               | 27.5"x2.25 tires              | Display          | Colorful LCD display                |
| Lights              | LED headlight and taillight   | Saddle           | Big and soft saddle                 |
|                     |                               |                  |                                     |
| Weight              | 25kgs                         | Loading capacity | 150kgs                              |
| Riding mode         | Throttle/Pedal assist or both | Package          | 7 layers strong corrugated carton   |
| Certification       | CE,EN15194,RoHS               | Warranty         | 2 years                             |
|                     |                               |                  |                                     |