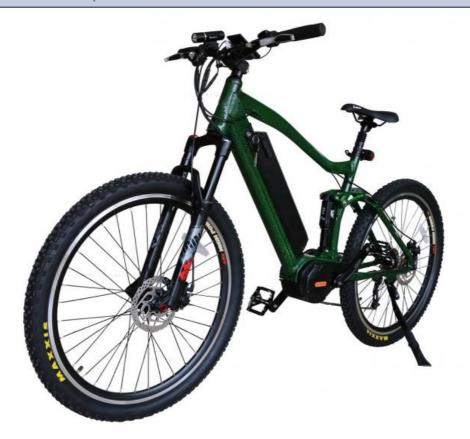

# 27.5 Inch Fat Tire Mid Drive Electric Bike 9 Speed 48V 1000W Mid Drive Ebike

# Product Description

Max Load 150kgs Electric Mountain Bike 27.5 Inch Fat Tire Bafang Mid Drive 1000W Motor

## **Product Description**

| Frame               | Aluminum alloy                | Motor            | 48V 1000W Bafang mid drive motor    |
|---------------------|-------------------------------|------------------|-------------------------------------|
| Battery             | 48V 17.5Ah lithium battery    | Max speed        | 25-55km/h(can be adjust as request) |
| Charger             | 48V 2A smart charger          | Charging time    | 4-6 hours                           |
| Range per<br>charge | 80-120km                      | Gears            | 9 speed gears                       |
| Front fork          | Alloy fork with suspension    | Brakes           | Front and rear disk brakes          |
| Tires               | 27.5"x2.25 tires              | Display          | Colorful LCD display                |
| Lights              | LED headlight and taillight   | Saddle           | Big and soft saddle                 |
|                     |                               |                  |                                     |
| Weight              | 25kgs                         | Loading capacity | 150kgs                              |
| Riding mode         | Throttle/Pedal assist or both | Package          | 7 layers strong corrugated carton   |
| Certification       | CE,EN15194,RoHS               | Warranty         | 2 years                             |
|                     |                               |                  |                                     |