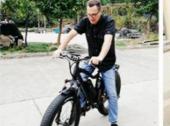

# Product Description

Max Load 150kgs Electric Mountain Bike 27.5 Inch Fat Tire Bafang Mid Drive 1000W Motor

## **Product Description**

| Frame               | Aluminum alloy                | Motor            | 48V 1000W Bafang mid drive motor    |
|---------------------|-------------------------------|------------------|-------------------------------------|
| Battery             | 48V 17.5Ah lithium battery    | Max speed        | 25-55km/h(can be adjust as request) |
| Charger             | 48V 2A smart charger          | Charging time    | 4-6 hours                           |
| Range per<br>charge | 80-120km                      | Gears            | 9 speed gears                       |
| Front fork          | Alloy fork with suspension    | Brakes           | Front and rear disk brakes          |
| Tires               | 27.5"x2.25 tires              | Display          | Colorful LCD display                |
| Lights              | LED headlight and taillight   | Saddle           | Big and soft saddle                 |
|                     |                               |                  |                                     |
| Weight              | 25kgs                         | Loading capacity | 150kgs                              |
| Riding mode         | Throttle/Pedal assist or both | Package          | 7 layers strong corrugated carton   |
| Certification       | CE,EN15194,RoHS               | Warranty         | 2 years                             |
|                     |                               |                  |                                     |