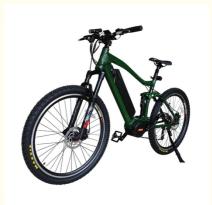

# 27.5 Inch Fat Tire Mid Drive Electric Bike 9 Speed 48V 1000W Mid Drive Ebike

### **Product Specification**

Gears: 9 SPEEDRange Per Power: > 60 Km

• Frame Material: Aluminum Alloy

Wheel Size: 27.5"
 Max Speed: 30-50Km/h
 Voltage: 48V

Power Supply: Lithium Battery
Braking System: Disc Brake
Torque: 80-90 Nm
Charging Time: >3 Hours
Motor Position: Central Motor
Battery Position: Integrated Battery