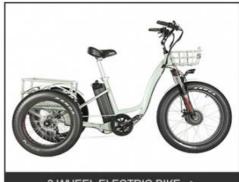

# 27.5 Inch Fat Tire Mid Drive Electric Bike 9 Speed 48V 1000W Mid Drive Ebike

# Product Description

Max Load 150kgs Electric Mountain Bike 27.5 Inch Fat Tire Bafang Mid Drive 1000W Motor

## **Product Description**

| Frame               | Aluminum alloy                | Motor            | 48V 1000W Bafang mid drive motor    |
|---------------------|-------------------------------|------------------|-------------------------------------|
| Battery             | 48V 17.5Ah lithium battery    | Max speed        | 25-55km/h(can be adjust as request) |
| Charger             | 48V 2A smart charger          | Charging time    | 4-6 hours                           |
| Range per<br>charge | 80-120km                      | Gears            | 9 speed gears                       |
| Front fork          | Alloy fork with suspension    | Brakes           | Front and rear disk brakes          |
| Tires               | 27.5"x2.25 tires              | Display          | Colorful LCD display                |
| Lights              | LED headlight and taillight   | Saddle           | Big and soft saddle                 |
|                     |                               |                  |                                     |
| Weight              | 25kgs                         | Loading capacity | 150kgs                              |
| Riding mode         | Throttle/Pedal assist or both | Package          | 7 layers strong corrugated carton   |
| Certification       | CE,EN15194,RoHS               | Warranty         | 2 years                             |
|                     |                               |                  |                                     |