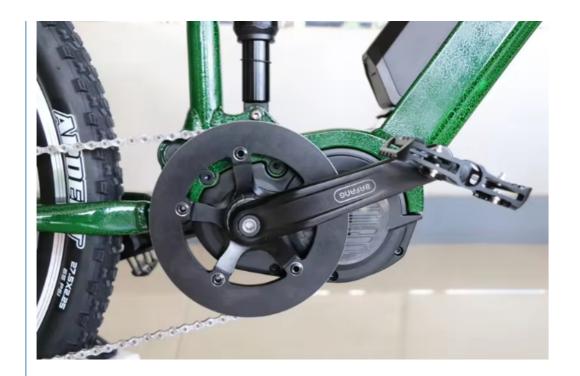

### **Product Specification**

Gears: 9 SPEEDRange Per Power: > 60 Km

• Frame Material: Aluminum Alloy

Wheel Size: 27.5"
 Max Speed: 30-50Km/h
 Voltage: 48V

Power Supply: Lithium Battery
Braking System: Disc Brake
Torque: 80-90 Nm
Charging Time: >3 Hours
Motor Position: Central Motor
Battery Position: Integrated Battery

## **Product Description**

| Frame               | Aluminum alloy                | Motor            | 48V 1000W Bafang mid drive motor    |
|---------------------|-------------------------------|------------------|-------------------------------------|
| Battery             | 48V 17.5Ah lithium battery    | Max speed        | 25-55km/h(can be adjust as request) |
| Charger             | 48V 2A smart charger          | Charging time    | 4-6 hours                           |
| Range per<br>charge | 80-120km                      | Gears            | 9 speed gears                       |
| Front fork          | Alloy fork with suspension    | Brakes           | Front and rear disk brakes          |
| Tires               | 27.5"x2.25 tires              | Display          | Colorful LCD display                |
| Lights              | LED headlight and taillight   | Saddle           | Big and soft saddle                 |
|                     |                               |                  |                                     |
| Weight              | 25kgs                         | Loading capacity | 150kgs                              |
| Riding mode         | Throttle/Pedal assist or both | Package          | 7 layers strong corrugated carton   |
| Certification       | CE,EN15194,RoHS               | Warranty         | 2 years                             |
|                     |                               |                  |                                     |