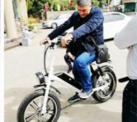

# Product Description

Max Load 150kgs Electric Mountain Bike 27.5 Inch Fat Tire Bafang Mid Drive 1000W Motor

## **Product Description**

| Frame               | Aluminum alloy                | Motor            | 48V 1000W Bafang mid drive motor    |
|---------------------|-------------------------------|------------------|-------------------------------------|
| Battery             | 48V 17.5Ah lithium battery    | Max speed        | 25-55km/h(can be adjust as request) |
| Charger             | 48V 2A smart charger          | Charging time    | 4-6 hours                           |
| Range per<br>charge | 80-120km                      | Gears            | 9 speed gears                       |
| Front fork          | Alloy fork with suspension    | Brakes           | Front and rear disk brakes          |
| Tires               | 27.5"x2.25 tires              | Display          | Colorful LCD display                |
| Lights              | LED headlight and taillight   | Saddle           | Big and soft saddle                 |
|                     |                               |                  |                                     |
| Weight              | 25kgs                         | Loading capacity | 150kgs                              |
| Riding mode         | Throttle/Pedal assist or both | Package          | 7 layers strong corrugated carton   |
| Certification       | CE,EN15194,RoHS               | Warranty         | 2 years                             |
|                     |                               |                  |                                     |