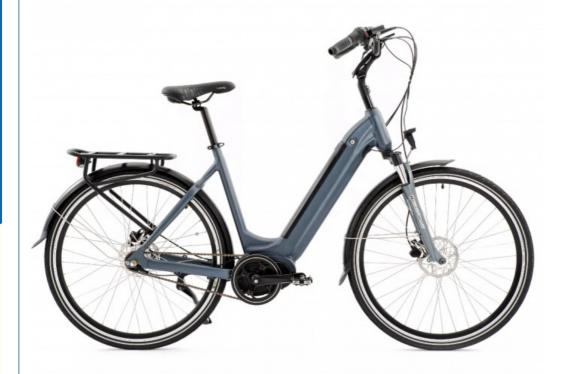

## Product Description

Aluminum Alloy Frame Electric City Bike 28 Inch Bafang 350W Motor M400 Mid Drive Ebike for Adult

## **Product Description**

| Frame            | Aluminium alloy 6061 T6       | Motor            | 36V 250W Bafang M400 mid drive motor |
|------------------|-------------------------------|------------------|--------------------------------------|
| Battery          | 36V 10.4Ah LG cells battery   | Max speed        | 25-35km/h(can be adjust as request)  |
| Charger          | 36V 2A smart charger          | Charging time    | 4-6 hours                            |
| Range per charge | 50-60km                       | Gears            | Shimano Internal 3 speed gears       |
| Front fork       | Alloy fork with suspension    | Brakes           | Double disk brakes                   |
| Tires            | 700Cx35Ctires                 | Display          | Digital Full Color LCD display       |
| Lights           | LED headlight and taillight   | Saddle           | Plus and soft saddle                 |
| Weight           | 25kgs                         | Loading capacity | 130kgs                               |
| Riding mode      | Throttle/Pedal assist or both | Package          | 7 layers strong corrugated carton    |
| Certification    | CE,EN15194,RoHS               | Warranty         | 2 years                              |