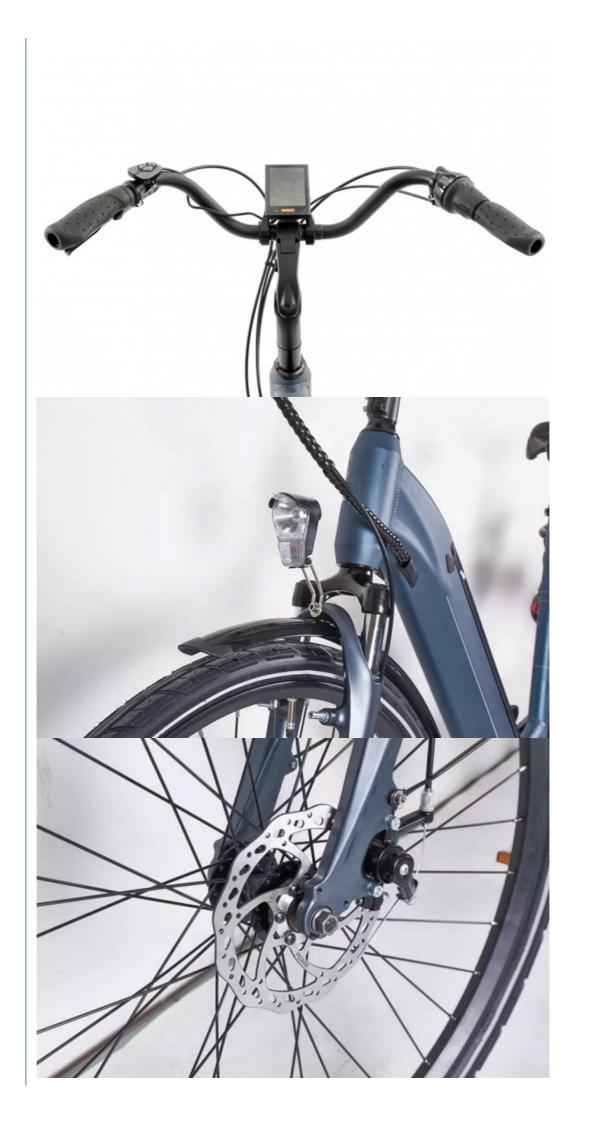

## **Product Description**

| Frame            | Aluminium alloy 6061 T6       | Motor            | 36V 250W Bafang M400 mid drive motor |
|------------------|-------------------------------|------------------|--------------------------------------|
| Battery          | 36V 10.4Ah LG cells battery   | Max speed        | 25-35km/h(can be adjust as request)  |
| Charger          | 36V 2A smart charger          | Charging time    | 4-6 hours                            |
| Range per charge | 50-60km                       | Gears            | Shimano Internal 3 speed gears       |
| Front fork       | Alloy fork with suspension    | Brakes           | Double disk brakes                   |
| Tires            | 700Cx35Ctires                 | Display          | Digital Full Color LCD display       |
| Lights           | LED headlight and taillight   | Saddle           | Plus and soft saddle                 |
| Weight           | 25kgs                         | Loading capacity | 130kgs                               |
| Riding mode      | Throttle/Pedal assist or both | Package          | 7 layers strong corrugated carton    |
| Certification    | CE,EN15194,RoHS               | Warranty         | 2 years                              |