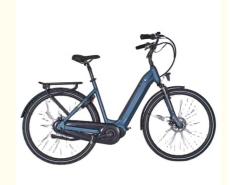

## Bafang M400 Mid Drive Electric Bike 350W Aluminum Alloy Frame 28 Inch Electric Bike

## Product Description

Aluminum Alloy Frame Electric City Bike 28 Inch Bafang 350W Motor M400 Mid Drive Ebike for Adult

## **Product Description**

| Frame            | Aluminium alloy 6061 T6       | Motor            | 36V 250W Bafang M400 mid drive motor |
|------------------|-------------------------------|------------------|--------------------------------------|
| Battery          | 36V 10.4Ah LG cells battery   | Max speed        | 25-35km/h(can be adjust as request)  |
| Charger          | 36V 2A smart charger          | Charging time    | 4-6 hours                            |
| Range per charge | 50-60km                       | Gears            | Shimano Internal 3 speed gears       |
| Front fork       | Alloy fork with suspension    | Brakes           | Double disk brakes                   |
| Tires            | 700Cx35Ctires                 | Display          | Digital Full Color LCD display       |
| Lights           | LED headlight and taillight   | Saddle           | Plus and soft saddle                 |
| Weight           | 25kgs                         | Loading capacity | 130kgs                               |
| Riding mode      | Throttle/Pedal assist or both | Package          | 7 layers strong corrugated carton    |
| Certification    | CE,EN15194,RoHS               | Warranty         | 2 years                              |