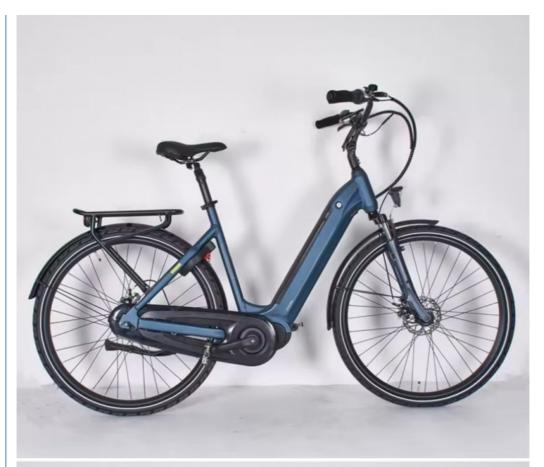

## Bafang M400 Mid Drive Electric Bike 350W Aluminum Alloy Frame 28 Inch Electric Bike

## Product Description

Aluminum Alloy Frame Electric City Bike 28 Inch Bafang 350W Motor M400 Mid Drive Ebike for Adult

## **Product Description**

| Frame            | Aluminium alloy 6061 T6       | Motor            | 36V 250W Bafang M400 mid drive motor |
|------------------|-------------------------------|------------------|--------------------------------------|
| Battery          | 36V 10.4Ah LG cells battery   | Max speed        | 25-35km/h(can be adjust as request)  |
| Charger          | 36V 2A smart charger          | Charging time    | 4-6 hours                            |
| Range per charge | 50-60km                       | Gears            | Shimano Internal 3 speed gears       |
| Front fork       | Alloy fork with suspension    | Brakes           | Double disk brakes                   |
| Tires            | 700Cx35Ctires                 | Display          | Digital Full Color LCD display       |
| Lights           | LED headlight and taillight   | Saddle           | Plus and soft saddle                 |
| Weight           | 25kgs                         | Loading capacity | 130kgs                               |
| Riding mode      | Throttle/Pedal assist or both | Package          | 7 layers strong corrugated carton    |
| Certification    | CE,EN15194,RoHS               | Warranty         | 2 years                              |