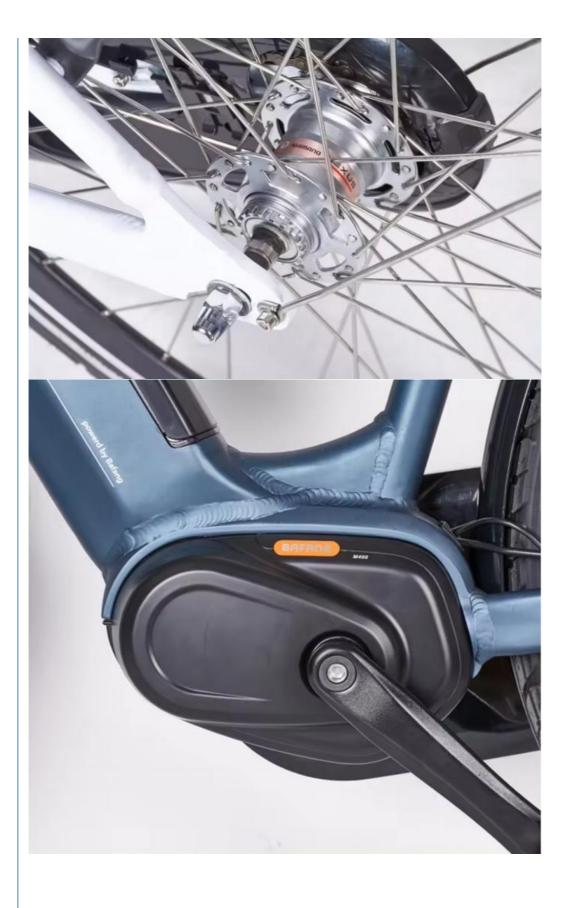

## **Product Specification**

Gears: 3 SpeedRange Per Power: > 60 Km

• Frame Material: Aluminum Alloy

• Wheel Size: 28"

Max Speed: 30-50Km/hVoltage: 36V

Power Supply: Lithium Battery
Braking System: Disc Brake
Torque: 80-90 Nm
Charging Time: >3 Hours
Motor Position: Central Motor
Battery Position: Integrated Battery

## **Product Description**

| Frame            | Aluminium alloy 6061 T6       | Motor            | 36V 250W Bafang M400 mid drive motor |
|------------------|-------------------------------|------------------|--------------------------------------|
| Battery          | 36V 10.4Ah LG cells battery   | Max speed        | 25-35km/h(can be adjust as request)  |
| Charger          | 36V 2A smart charger          | Charging time    | 4-6 hours                            |
| Range per charge | 50-60km                       | Gears            | Shimano Internal 3 speed gears       |
| Front fork       | Alloy fork with suspension    | Brakes           | Double disk brakes                   |
| Tires            | 700Cx35Ctires                 | Display          | Digital Full Color LCD display       |
| Lights           | LED headlight and taillight   | Saddle           | Plus and soft saddle                 |
| Weight           | 25kgs                         | Loading capacity | 130kgs                               |
| Riding mode      | Throttle/Pedal assist or both | Package          | 7 layers strong corrugated carton    |
| Certification    | CE,EN15194,RoHS               | Warranty         | 2 years                              |