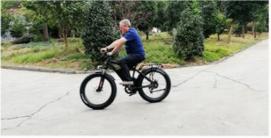

## Product Description

Aluminum Alloy Frame Electric City Bike 28 Inch Bafang 350W Motor M400 Mid Drive Ebike for Adult

## **Product Description**

| Frame            | Aluminium alloy 6061 T6       | Motor            | 36V 250W Bafang M400 mid drive motor |
|------------------|-------------------------------|------------------|--------------------------------------|
| Battery          | 36V 10.4Ah LG cells battery   | Max speed        | 25-35km/h(can be adjust as request)  |
| Charger          | 36V 2A smart charger          | Charging time    | 4-6 hours                            |
| Range per charge | 50-60km                       | Gears            | Shimano Internal 3 speed gears       |
| Front fork       | Alloy fork with suspension    | Brakes           | Double disk brakes                   |
| Tires            | 700Cx35Ctires                 | Display          | Digital Full Color LCD display       |
| Lights           | LED headlight and taillight   | Saddle           | Plus and soft saddle                 |
| Weight           | 25kgs                         | Loading capacity | 130kgs                               |
| Riding mode      | Throttle/Pedal assist or both | Package          | 7 layers strong corrugated carton    |
| Certification    | CE,EN15194,RoHS               | Warranty         | 2 years                              |