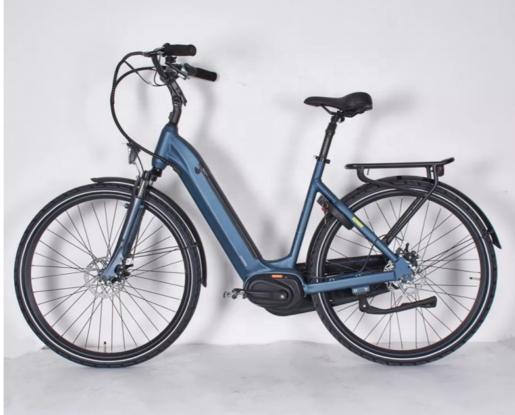

## Bafang M400 Mid Drive Electric Bike 350W Aluminum Alloy Frame 28 Inch Electric Bike

## Product Description

Aluminum Alloy Frame Electric City Bike 28 Inch Bafang 350W Motor M400 Mid Drive Ebike for Adult

## **Product Description**

| Frame            | Aluminium alloy 6061 T6       | Motor            | 36V 250W Bafang M400 mid drive motor |
|------------------|-------------------------------|------------------|--------------------------------------|
| Battery          | 36V 10.4Ah LG cells battery   | Max speed        | 25-35km/h(can be adjust as request)  |
| Charger          | 36V 2A smart charger          | Charging time    | 4-6 hours                            |
| Range per charge | 50-60km                       | Gears            | Shimano Internal 3 speed gears       |
| Front fork       | Alloy fork with suspension    | Brakes           | Double disk brakes                   |
| Tires            | 700Cx35Ctires                 | Display          | Digital Full Color LCD display       |
| Lights           | LED headlight and taillight   | Saddle           | Plus and soft saddle                 |
| Weight           | 25kgs                         | Loading capacity | 130kgs                               |
| Riding mode      | Throttle/Pedal assist or both | Package          | 7 layers strong corrugated carton    |
| Certification    | CE,EN15194,RoHS               | Warranty         | 2 years                              |