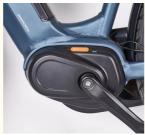

## **Product Description**

| Frame            | Aluminium alloy 6061 T6       | Motor            | 36V 250W Bafang M400 mid drive motor |
|------------------|-------------------------------|------------------|--------------------------------------|
| Battery          | 36V 10.4Ah LG cells battery   | Max speed        | 25-35km/h(can be adjust as request)  |
| Charger          | 36V 2A smart charger          | Charging time    | 4-6 hours                            |
| Range per charge | 50-60km                       | Gears            | Shimano Internal 3 speed gears       |
| Front fork       | Alloy fork with suspension    | Brakes           | Double disk brakes                   |
| Tires            | 700Cx35Ctires                 | Display          | Digital Full Color LCD display       |
| Lights           | LED headlight and taillight   | Saddle           | Plus and soft saddle                 |
| Weight           | 25kgs                         | Loading capacity | 130kgs                               |
| Riding mode      | Throttle/Pedal assist or both | Package          | 7 layers strong corrugated carton    |
| Certification    | CE,EN15194,RoHS               | Warranty         | 2 years                              |