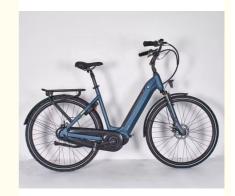

## Bafang M400 Mid Drive Electric Bike 350W Aluminum Alloy Frame 28 Inch Electric Bike

## Product Description

Aluminum Alloy Frame Electric City Bike 28 Inch Bafang 350W Motor M400 Mid Drive Ebike for Adult

## **Product Description**

| Frame            | Aluminium alloy 6061 T6       | Motor            | 36V 250W Bafang M400 mid drive motor |
|------------------|-------------------------------|------------------|--------------------------------------|
| Battery          | 36V 10.4Ah LG cells battery   | Max speed        | 25-35km/h(can be adjust as request)  |
| Charger          | 36V 2A smart charger          | Charging time    | 4-6 hours                            |
| Range per charge | 50-60km                       | Gears            | Shimano Internal 3 speed gears       |
| Front fork       | Alloy fork with suspension    | Brakes           | Double disk brakes                   |
| Tires            | 700Cx35Ctires                 | Display          | Digital Full Color LCD display       |
| Lights           | LED headlight and taillight   | Saddle           | Plus and soft saddle                 |
| Weight           | 25kgs                         | Loading capacity | 130kgs                               |
| Riding mode      | Throttle/Pedal assist or both | Package          | 7 layers strong corrugated carton    |
| Certification    | CE,EN15194,RoHS               | Warranty         | 2 years                              |