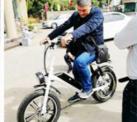

# 28 Inch Step Through Mid Drive Ebike 8 Speed Belt Drive Bicycle Max Speed 30 - 50Km/H

## Product Description

28 Inch Step Thru Ebike 8 Speed Belt Drive Electric Bicycle with Max Speed 30-50Km/h