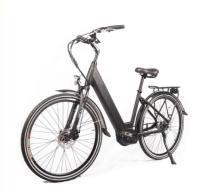

# 28 Inch Step Through Mid Drive Ebike 8 Speed Belt Drive Bicycle Max Speed 30 - 50Km/H

## Product Description

28 Inch Step Thru Ebike 8 Speed Belt Drive Electric Bicycle with Max Speed 30-50Km/h

### **Product Description**

| Frame            | Aluminum alloy                | Motor            | 48V 350W Bafang mid drive motor   |
|------------------|-------------------------------|------------------|-----------------------------------|
| Battery          | 48V 10.4Ah lithium battery    | Max speed        | 25-35km/h                         |
| Charger          | 48V 2A smart charger          | Charging time    | 4-6 hours                         |
| Range per charge | 50-60km with pedal assist     | Gears            | 8 speed internal gears<br>Shimano |
| Front fork       | Alloy fork with suspension    | Brakes           | Front and rear disk brakes        |
| Tires            | 700Cx40C tires                | Display          | LCD display                       |
| Lights           | LED headlight and taillight   | Saddle           | Big and soft saddle               |
| Weight           | 25kgs                         | Loading capacity | 125kgs                            |
| Riding mode      | Throttle/Pedal assist or both | Package          | 7 layers strong corrugated carton |
| Certification    | CE,EN15194,RoHS               | Warranty         | 2 years                           |