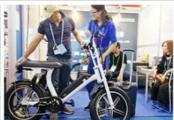

# 28 Inch Step Through Mid Drive Ebike 8 Speed Belt Drive Bicycle Max Speed 30 - 50Km/H

## Product Description

28 Inch Step Thru Ebike 8 Speed Belt Drive Electric Bicycle with Max Speed 30-50Km/h