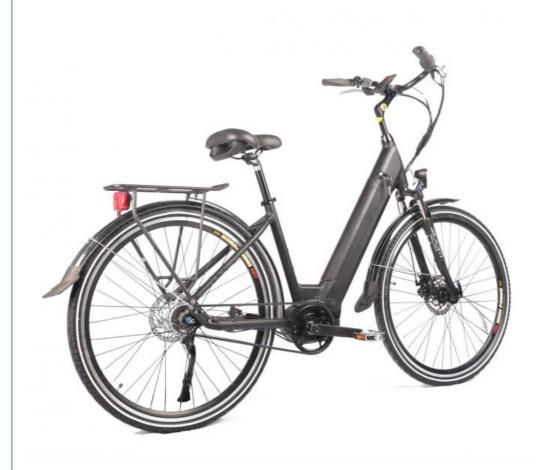

# 28 Inch Step Through Mid Drive Ebike 8 Speed Belt Drive Bicycle Max Speed 30 - 50Km/H

## Product Description

28 Inch Step Thru Ebike 8 Speed Belt Drive Electric Bicycle with Max Speed 30-50Km/h

### **Product Description**

| Frame            | Aluminum alloy                | Motor            | 48V 350W Bafang mid drive motor   |
|------------------|-------------------------------|------------------|-----------------------------------|
| Battery          | 48V 10.4Ah lithium battery    | Max speed        | 25-35km/h                         |
| Charger          | 48V 2A smart charger          | Charging time    | 4-6 hours                         |
| Range per charge | 50-60km with pedal assist     | Gears            | 8 speed internal gears<br>Shimano |
| Front fork       | Alloy fork with suspension    | Brakes           | Front and rear disk brakes        |
| Tires            | 700Cx40C tires                | Display          | LCD display                       |
| Lights           | LED headlight and taillight   | Saddle           | Big and soft saddle               |
| Weight           | 25kgs                         | Loading capacity | 125kgs                            |
| Riding mode      | Throttle/Pedal assist or both | Package          | 7 layers strong corrugated carton |
| Certification    | CE,EN15194,RoHS               | Warranty         | 2 years                           |