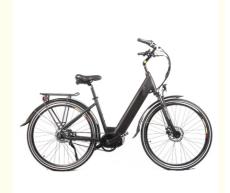

# 28 Inch Step Through Mid Drive Ebike 8 Speed Belt Drive Bicycle Max Speed 30 - 50Km/H

## Product Description

28 Inch Step Thru Ebike 8 Speed Belt Drive Electric Bicycle with Max Speed 30-50Km/h

### **Product Description**

| Frame            | Aluminum alloy                | Motor            | 48V 350W Bafang mid drive motor   |
|------------------|-------------------------------|------------------|-----------------------------------|
| Battery          | 48V 10.4Ah lithium battery    | Max speed        | 25-35km/h                         |
| Charger          | 48V 2A smart charger          | Charging time    | 4-6 hours                         |
| Range per charge | 50-60km with pedal assist     | Gears            | 8 speed internal gears<br>Shimano |
| Front fork       | Alloy fork with suspension    | Brakes           | Front and rear disk brakes        |
| Tires            | 700Cx40C tires                | Display          | LCD display                       |
| Lights           | LED headlight and taillight   | Saddle           | Big and soft saddle               |
| Weight           | 25kgs                         | Loading capacity | 125kgs                            |
| Riding mode      | Throttle/Pedal assist or both | Package          | 7 layers strong corrugated carton |
| Certification    | CE,EN15194,RoHS               | Warranty         | 2 years                           |