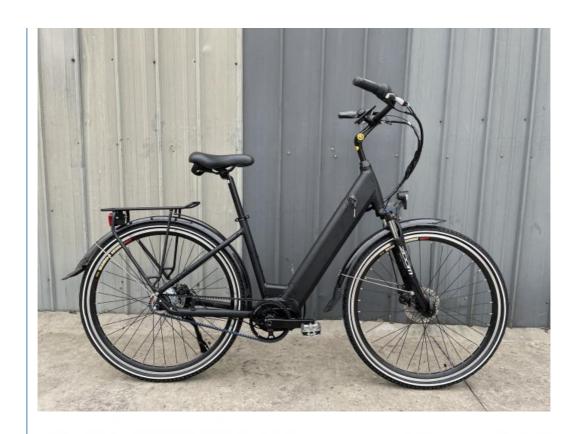

# 28 Inch Step Through Mid Drive Ebike 8 Speed Belt Drive Bicycle Max Speed 30 - 50Km/H

## Product Description

28 Inch Step Thru Ebike 8 Speed Belt Drive Electric Bicycle with Max Speed 30-50Km/h

### **Product Description**

| Frame            | Aluminum alloy                | Motor            | 48V 350W Bafang mid drive motor   |
|------------------|-------------------------------|------------------|-----------------------------------|
| Battery          | 48V 10.4Ah lithium battery    | Max speed        | 25-35km/h                         |
| Charger          | 48V 2A smart charger          | Charging time    | 4-6 hours                         |
| Range per charge | 50-60km with pedal assist     | Gears            | 8 speed internal gears<br>Shimano |
| Front fork       | Alloy fork with suspension    | Brakes           | Front and rear disk brakes        |
| Tires            | 700Cx40C tires                | Display          | LCD display                       |
| Lights           | LED headlight and taillight   | Saddle           | Big and soft saddle               |
| Weight           | 25kgs                         | Loading capacity | 125kgs                            |
| Riding mode      | Throttle/Pedal assist or both | Package          | 7 layers strong corrugated carton |
| Certification    | CE,EN15194,RoHS               | Warranty         | 2 years                           |