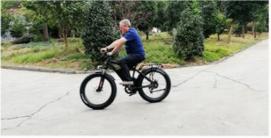

## Product Description

28 Inch Step Thru Ebike 8 Speed Belt Drive Electric Bicycle with Max Speed 30-50Km/h

### **Product Description**

| Frame            | Aluminum alloy                | Motor            | 48V 350W Bafang mid drive motor   |
|------------------|-------------------------------|------------------|-----------------------------------|
| Battery          | 48V 10.4Ah lithium battery    | Max speed        | 25-35km/h                         |
| Charger          | 48V 2A smart charger          | Charging time    | 4-6 hours                         |
| Range per charge | 50-60km with pedal assist     | Gears            | 8 speed internal gears<br>Shimano |
| Front fork       | Alloy fork with suspension    | Brakes           | Front and rear disk brakes        |
| Tires            | 700Cx40C tires                | Display          | LCD display                       |
| Lights           | LED headlight and taillight   | Saddle           | Big and soft saddle               |
| Weight           | 25kgs                         | Loading capacity | 125kgs                            |
| Riding mode      | Throttle/Pedal assist or both | Package          | 7 layers strong corrugated carton |
| Certification    | CE,EN15194,RoHS               | Warranty         | 2 years                           |