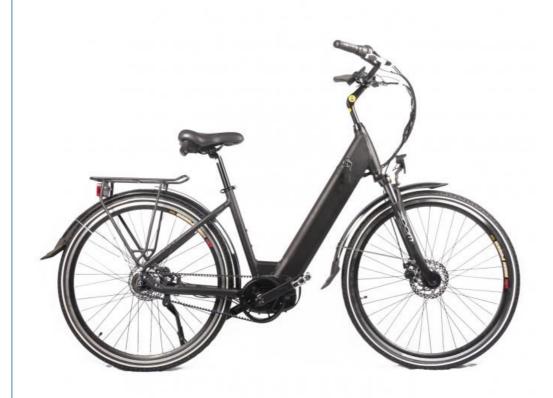

# 28 Inch Step Through Mid Drive Ebike 8 Speed Belt Drive Bicycle Max Speed 30 - 50Km/H

## Product Description

28 Inch Step Thru Ebike 8 Speed Belt Drive Electric Bicycle with Max Speed 30-50Km/h

### **Product Description**

| Frame            | Aluminum alloy                | Motor            | 48V 350W Bafang mid drive motor   |
|------------------|-------------------------------|------------------|-----------------------------------|
| Battery          | 48V 10.4Ah lithium battery    | Max speed        | 25-35km/h                         |
| Charger          | 48V 2A smart charger          | Charging time    | 4-6 hours                         |
| Range per charge | 50-60km with pedal assist     | Gears            | 8 speed internal gears<br>Shimano |
| Front fork       | Alloy fork with suspension    | Brakes           | Front and rear disk brakes        |
| Tires            | 700Cx40C tires                | Display          | LCD display                       |
| Lights           | LED headlight and taillight   | Saddle           | Big and soft saddle               |
| Weight           | 25kgs                         | Loading capacity | 125kgs                            |
| Riding mode      | Throttle/Pedal assist or both | Package          | 7 layers strong corrugated carton |
| Certification    | CE,EN15194,RoHS               | Warranty         | 2 years                           |