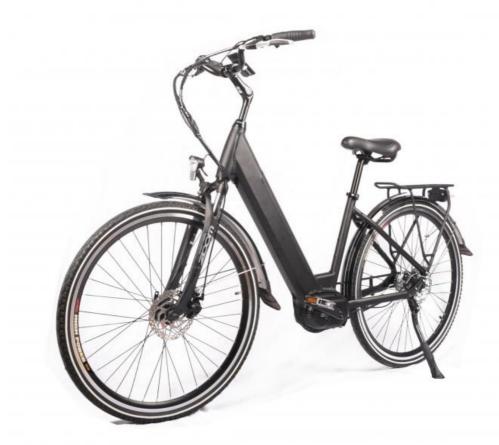

# 28 Inch Step Through Mid Drive Ebike 8 Speed Belt Drive Bicycle Max Speed 30 - 50Km/H

## Product Description

28 Inch Step Thru Ebike 8 Speed Belt Drive Electric Bicycle with Max Speed 30-50Km/h

### **Product Description**

| Frame            | Aluminum alloy                | Motor            | 48V 350W Bafang mid drive motor   |
|------------------|-------------------------------|------------------|-----------------------------------|
| Battery          | 48V 10.4Ah lithium battery    | Max speed        | 25-35km/h                         |
| Charger          | 48V 2A smart charger          | Charging time    | 4-6 hours                         |
| Range per charge | 50-60km with pedal assist     | Gears            | 8 speed internal gears<br>Shimano |
| Front fork       | Alloy fork with suspension    | Brakes           | Front and rear disk brakes        |
| Tires            | 700Cx40C tires                | Display          | LCD display                       |
| Lights           | LED headlight and taillight   | Saddle           | Big and soft saddle               |
| Weight           | 25kgs                         | Loading capacity | 125kgs                            |
| Riding mode      | Throttle/Pedal assist or both | Package          | 7 layers strong corrugated carton |
| Certification    | CE,EN15194,RoHS               | Warranty         | 2 years                           |