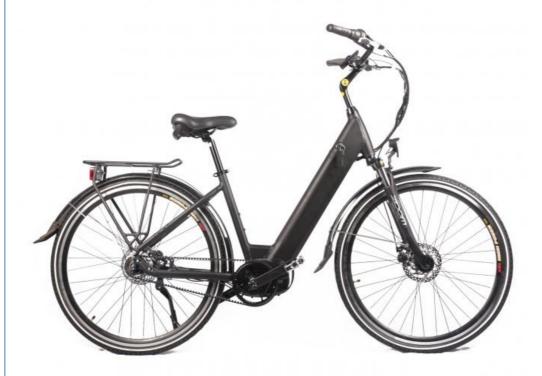

# 28 Inch Step Through Mid Drive Ebike 8 Speed Belt Drive Bicycle Max Speed 30 - 50Km/H

## Product Description

28 Inch Step Thru Ebike 8 Speed Belt Drive Electric Bicycle with Max Speed 30-50Km/h

### **Product Description**

| Frame            | Aluminum alloy                | Motor            | 48V 350W Bafang mid drive motor   |
|------------------|-------------------------------|------------------|-----------------------------------|
| Battery          | 48V 10.4Ah lithium battery    | Max speed        | 25-35km/h                         |
| Charger          | 48V 2A smart charger          | Charging time    | 4-6 hours                         |
| Range per charge | 50-60km with pedal assist     | Gears            | 8 speed internal gears<br>Shimano |
| Front fork       | Alloy fork with suspension    | Brakes           | Front and rear disk brakes        |
| Tires            | 700Cx40C tires                | Display          | LCD display                       |
| Lights           | LED headlight and taillight   | Saddle           | Big and soft saddle               |
| Weight           | 25kgs                         | Loading capacity | 125kgs                            |
| Riding mode      | Throttle/Pedal assist or both | Package          | 7 layers strong corrugated carton |
| Certification    | CE,EN15194,RoHS               | Warranty         | 2 years                           |