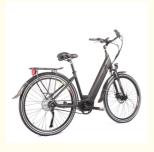

# 28 Inch Step Through Mid Drive Ebike 8 Speed Belt Drive Bicycle Max Speed 30 - 50Km/H

## Product Description

28 Inch Step Thru Ebike 8 Speed Belt Drive Electric Bicycle with Max Speed 30-50Km/h

### **Product Description**

| Frame            | Aluminum alloy                | Motor            | 48V 350W Bafang mid drive motor   |
|------------------|-------------------------------|------------------|-----------------------------------|
| Battery          | 48V 10.4Ah lithium battery    | Max speed        | 25-35km/h                         |
| Charger          | 48V 2A smart charger          | Charging time    | 4-6 hours                         |
| Range per charge | 50-60km with pedal assist     | Gears            | 8 speed internal gears<br>Shimano |
| Front fork       | Alloy fork with suspension    | Brakes           | Front and rear disk brakes        |
| Tires            | 700Cx40C tires                | Display          | LCD display                       |
| Lights           | LED headlight and taillight   | Saddle           | Big and soft saddle               |
| Weight           | 25kgs                         | Loading capacity | 125kgs                            |
| Riding mode      | Throttle/Pedal assist or both | Package          | 7 layers strong corrugated carton |
| Certification    | CE,EN15194,RoHS               | Warranty         | 2 years                           |