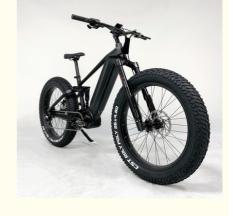

### More Images

1000W Bafang Mid Drive Electric Mountain Bike 26 Inch Fat Tire Full Suspension Ebike

**Product Description** 

| Frame               | Aluminum alloy                                                  | Motor               | 48V 1000W Bafang M620 mid motor         |  |
|---------------------|-----------------------------------------------------------------|---------------------|-----------------------------------------|--|
| Battery             | 48V 17.5Ah LG cells battery                                     | Max speed           | 50-60km/h(can be adjust as request)     |  |
| Charger             | 48V 3A smart charger                                            | Charging<br>time    | 4-6 hours                               |  |
| Range per<br>charge | 90-100km                                                        |                     | SRAM X5 9 speed gears                   |  |
| Front fork          | GTMRK 860 Air suspension /<br>Rear shock Rockshox Mornach<br>RL | Brakes              | Tektro HD E725 Hydraulic<br>disk brakes |  |
| Tires               | 26x4.8" CST fat tires                                           | Display             | Digital Colorful LCD display            |  |
| Lights              | LED headlight and taillight                                     | Saddle              | SR Nebula sport saddle                  |  |
| Weight              | 30kgs                                                           | Loading<br>capacity | 150kgs                                  |  |
| Riding mode         | Throttle/Pedal assist or both                                   | Package             | 7 layers strong corrugated<br>carton    |  |
| Certification       | CE,EN15194,RoHS                                                 | Warranty            | 2 years                                 |  |
| Detailed Images     |                                                                 |                     |                                         |  |