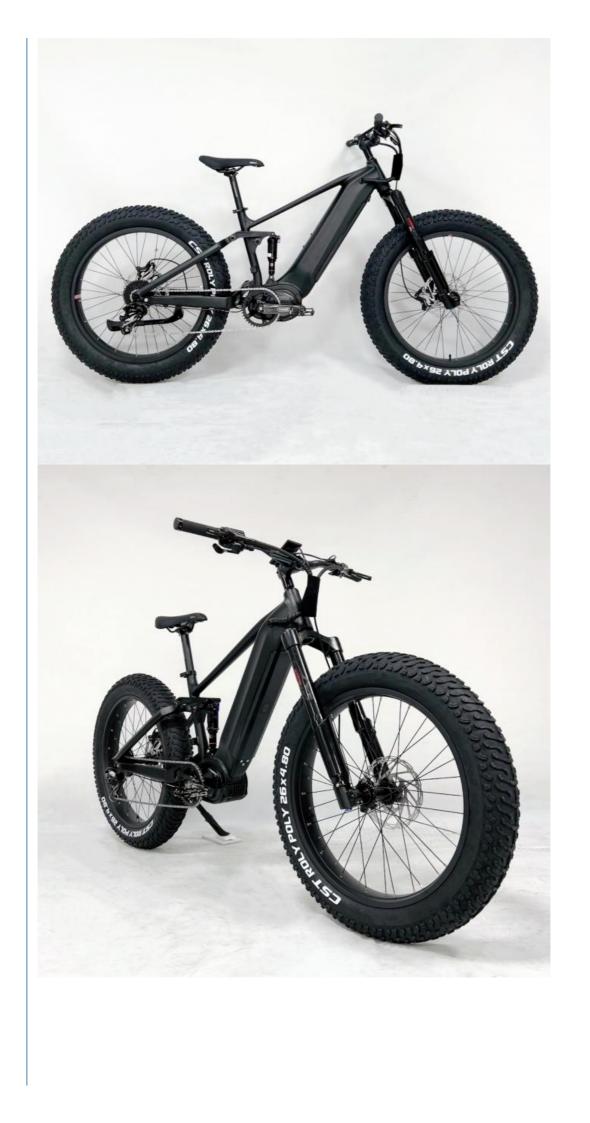

# 48V 1000W Mid Drive Electric Bike 26 Inch Fat Tire Full Suspension Mountain **Ebikes**

### More Images

1000W Bafang Mid Drive Electric Mountain Bike 26 Inch Fat Tire Full Suspension Ebike

**Product Description** 

| Frame               | Aluminum alloy                                                  | Motor               | 48V 1000W Bafang M620 mid motor         |  |
|---------------------|-----------------------------------------------------------------|---------------------|-----------------------------------------|--|
| Battery             | 48V 17.5Ah LG cells battery                                     | Max speed           | 50-60km/h(can be adjust as request)     |  |
| Charger             | 48V 3A smart charger                                            | Charging<br>time    | 4-6 hours                               |  |
| Range per<br>charge | 90-100km                                                        |                     | SRAM X5 9 speed gears                   |  |
| Front fork          | GTMRK 860 Air suspension /<br>Rear shock Rockshox Mornach<br>RL | Brakes              | Tektro HD E725 Hydraulic<br>disk brakes |  |
| Tires               | 26x4.8" CST fat tires                                           | Display             | Digital Colorful LCD display            |  |
| Lights              | LED headlight and taillight                                     | Saddle              | SR Nebula sport saddle                  |  |
| Weight              | 30kgs                                                           | Loading<br>capacity | 150kgs                                  |  |
| Riding mode         | Throttle/Pedal assist or both                                   | Package             | 7 layers strong corrugated<br>carton    |  |
| Certification       | CE,EN15194,RoHS                                                 | Warranty            | 2 years                                 |  |
| Detailed Images     |                                                                 |                     |                                         |  |