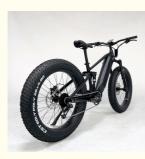

### More Images

1000W Bafang Mid Drive Electric Mountain Bike 26 Inch Fat Tire Full Suspension Ebike

**Product Description** 

| Frame               | Aluminum alloy                                                  | Motor               | 48V 1000W Bafang M620 mid motor         |  |
|---------------------|-----------------------------------------------------------------|---------------------|-----------------------------------------|--|
| Battery             | 48V 17.5Ah LG cells battery                                     | Max speed           | 50-60km/h(can be adjust as request)     |  |
| Charger             | 48V 3A smart charger                                            | Charging<br>time    | 4-6 hours                               |  |
| Range per<br>charge | 90-100km                                                        |                     | SRAM X5 9 speed gears                   |  |
| Front fork          | GTMRK 860 Air suspension /<br>Rear shock Rockshox Mornach<br>RL | Brakes              | Tektro HD E725 Hydraulic<br>disk brakes |  |
| Tires               | 26x4.8" CST fat tires                                           | Display             | Digital Colorful LCD display            |  |
| Lights              | LED headlight and taillight                                     | Saddle              | SR Nebula sport saddle                  |  |
| Weight              | 30kgs                                                           | Loading<br>capacity | 150kgs                                  |  |
| Riding mode         | Throttle/Pedal assist or both                                   | Package             | 7 layers strong corrugated<br>carton    |  |
| Certification       | CE,EN15194,RoHS                                                 | Warranty            | 2 years                                 |  |
| Detailed Images     |                                                                 |                     |                                         |  |