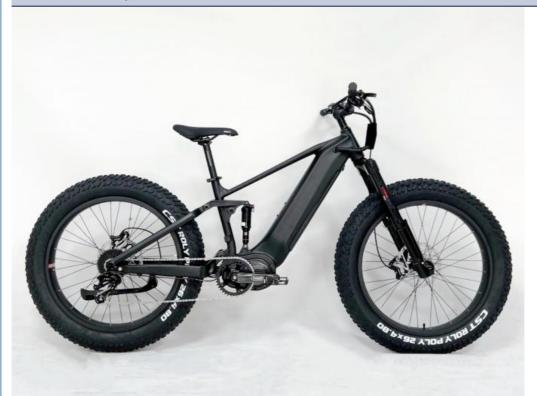

# 48V 1000W Mid Drive Electric Bike 26 Inch Fat Tire Full Suspension Mountain **Ebikes**

### More Images

1000W Bafang Mid Drive Electric Mountain Bike 26 Inch Fat Tire Full Suspension Ebike

**Product Description** 

| Frame               | Aluminum alloy                                                  | Motor               | 48V 1000W Bafang M620 mid motor         |  |
|---------------------|-----------------------------------------------------------------|---------------------|-----------------------------------------|--|
| Battery             | 48V 17.5Ah LG cells battery                                     | Max speed           | 50-60km/h(can be adjust as request)     |  |
| Charger             | 48V 3A smart charger                                            | Charging<br>time    | 4-6 hours                               |  |
| Range per<br>charge | 90-100km                                                        |                     | SRAM X5 9 speed gears                   |  |
| Front fork          | GTMRK 860 Air suspension /<br>Rear shock Rockshox Mornach<br>RL | Brakes              | Tektro HD E725 Hydraulic<br>disk brakes |  |
| Tires               | 26x4.8" CST fat tires                                           | Display             | Digital Colorful LCD display            |  |
| Lights              | LED headlight and taillight                                     | Saddle              | SR Nebula sport saddle                  |  |
| Weight              | 30kgs                                                           | Loading<br>capacity | 150kgs                                  |  |
| Riding mode         | Throttle/Pedal assist or both                                   | Package             | 7 layers strong corrugated<br>carton    |  |
| Certification       | CE,EN15194,RoHS                                                 | Warranty            | 2 years                                 |  |
| Detailed Images     |                                                                 |                     |                                         |  |