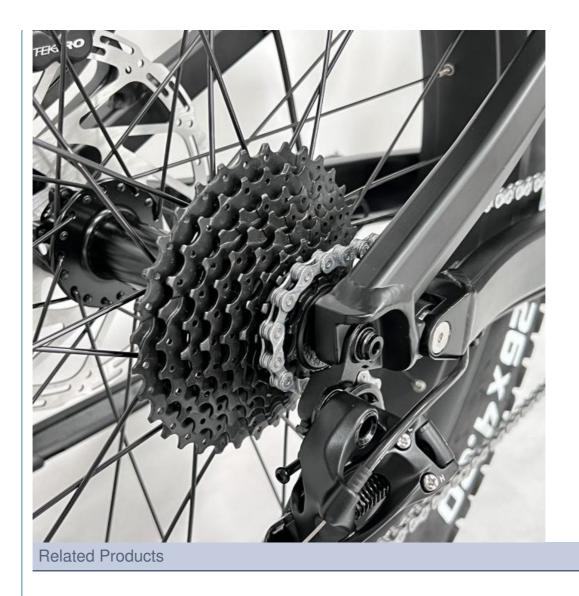

### More Images

1000W Bafang Mid Drive Electric Mountain Bike 26 Inch Fat Tire Full Suspension Ebike

**Product Description** 

| Frame               | Aluminum alloy                                                  | Motor               | 48V 1000W Bafang M620 mid motor         |  |
|---------------------|-----------------------------------------------------------------|---------------------|-----------------------------------------|--|
| Battery             | 48V 17.5Ah LG cells battery                                     | Max speed           | 50-60km/h(can be adjust as request)     |  |
| Charger             | 48V 3A smart charger                                            | Charging<br>time    | 4-6 hours                               |  |
| Range per<br>charge | 90-100km                                                        |                     | SRAM X5 9 speed gears                   |  |
| Front fork          | GTMRK 860 Air suspension /<br>Rear shock Rockshox Mornach<br>RL | Brakes              | Tektro HD E725 Hydraulic<br>disk brakes |  |
| Tires               | 26x4.8" CST fat tires                                           | Display             | Digital Colorful LCD display            |  |
| Lights              | LED headlight and taillight                                     | Saddle              | SR Nebula sport saddle                  |  |
| Weight              | 30kgs                                                           | Loading<br>capacity | 150kgs                                  |  |
| Riding mode         | Throttle/Pedal assist or both                                   | Package             | 7 layers strong corrugated<br>carton    |  |
| Certification       | CE,EN15194,RoHS                                                 | Warranty            | 2 years                                 |  |
| Detailed Images     |                                                                 |                     |                                         |  |