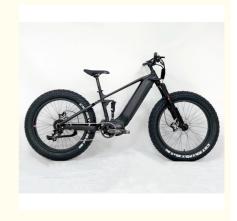

# 48V 1000W Mid Drive Electric Bike 26 Inch Fat Tire Full Suspension Mountain **Ebikes**

### **Product Specification**

- Gears:
- Range Per Power:
- Frame Material:
- Wheel Size:
- Max Speed:
- Voltage:
- Power Supply:
- Braking System:
- Torque:
- Charging Time:
- Motor Position:
- Battery Position:
- Battery Capacity:
- Product Name:
- Battery:

| > 60 Km              |  |  |  |
|----------------------|--|--|--|
| Aluminum Alloy       |  |  |  |
| 26"                  |  |  |  |
| >50km/h              |  |  |  |
| 48V                  |  |  |  |
| Lithium Battery      |  |  |  |
| Hydraulic Disc Brake |  |  |  |
| >100 Nm              |  |  |  |
| >3 Hours             |  |  |  |
| Central Motor        |  |  |  |
| Integrated Battery   |  |  |  |
|                      |  |  |  |

### More Images

1000W Bafang Mid Drive Electric Mountain Bike 26 Inch Fat Tire Full Suspension Ebike

**Product Description** 

| Frame               | Aluminum alloy                                                  | Motor               | 48V 1000W Bafang M620 mid motor         |  |
|---------------------|-----------------------------------------------------------------|---------------------|-----------------------------------------|--|
| Battery             | 48V 17.5Ah LG cells battery                                     | Max speed           | 50-60km/h(can be adjust as request)     |  |
| Charger             | 48V 3A smart charger                                            | Charging<br>time    | 4-6 hours                               |  |
| Range per<br>charge | 90-100km                                                        |                     | SRAM X5 9 speed gears                   |  |
| Front fork          | GTMRK 860 Air suspension /<br>Rear shock Rockshox Mornach<br>RL | Brakes              | Tektro HD E725 Hydraulic<br>disk brakes |  |
| Tires               | 26x4.8" CST fat tires                                           | Display             | Digital Colorful LCD display            |  |
| Lights              | LED headlight and taillight                                     | Saddle              | SR Nebula sport saddle                  |  |
| Weight              | 30kgs                                                           | Loading<br>capacity | 150kgs                                  |  |
| Riding mode         | Throttle/Pedal assist or both                                   | Package             | 7 layers strong corrugated<br>carton    |  |
| Certification       | CE,EN15194,RoHS                                                 | Warranty            | 2 years                                 |  |
| Detailed Images     |                                                                 |                     |                                         |  |