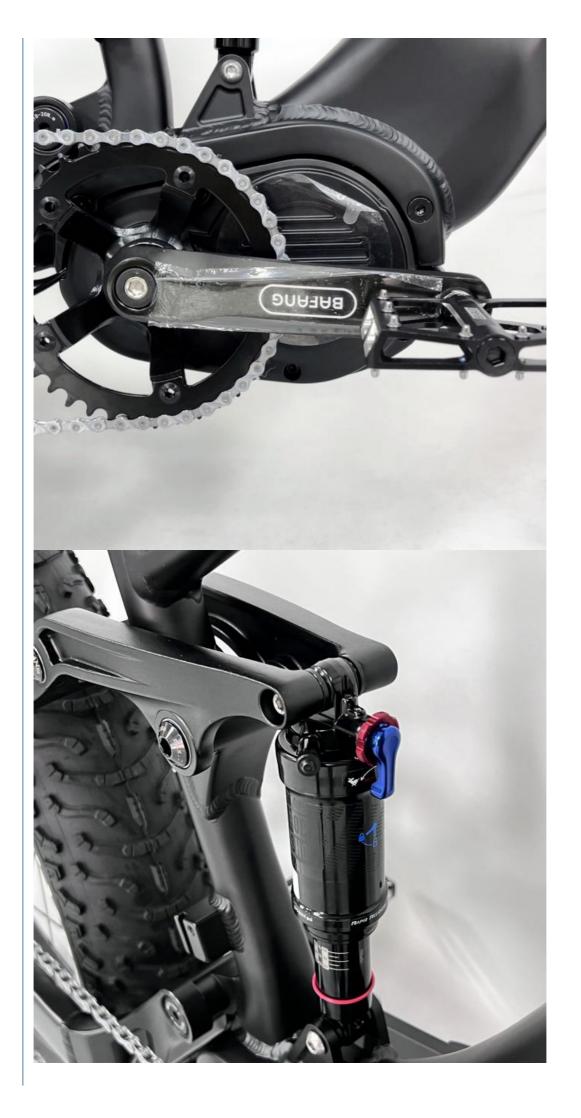

### More Images

1000W Bafang Mid Drive Electric Mountain Bike 26 Inch Fat Tire Full Suspension Ebike

**Product Description** 

| Frame               | Aluminum alloy                                                  | Motor               | 48V 1000W Bafang M620 mid motor         |  |
|---------------------|-----------------------------------------------------------------|---------------------|-----------------------------------------|--|
| Battery             | 48V 17.5Ah LG cells battery                                     | Max speed           | 50-60km/h(can be adjust as request)     |  |
| Charger             | 48V 3A smart charger                                            | Charging<br>time    | 4-6 hours                               |  |
| Range per<br>charge | 90-100km                                                        |                     | SRAM X5 9 speed gears                   |  |
| Front fork          | GTMRK 860 Air suspension /<br>Rear shock Rockshox Mornach<br>RL | Brakes              | Tektro HD E725 Hydraulic<br>disk brakes |  |
| Tires               | 26x4.8" CST fat tires                                           | Display             | Digital Colorful LCD display            |  |
| Lights              | LED headlight and taillight                                     | Saddle              | SR Nebula sport saddle                  |  |
| Weight              | 30kgs                                                           | Loading<br>capacity | 150kgs                                  |  |
| Riding mode         | Throttle/Pedal assist or both                                   | Package             | 7 layers strong corrugated<br>carton    |  |
| Certification       | CE,EN15194,RoHS                                                 | Warranty            | 2 years                                 |  |
| Detailed Images     |                                                                 |                     |                                         |  |