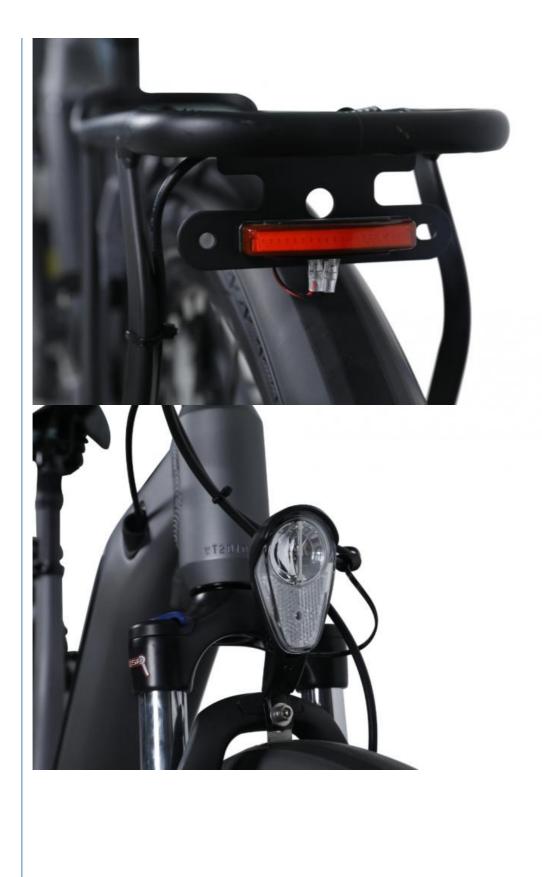

### More Images

Central Motor 28 Inch Electric Bicycle Front Suspension Ebike Mid Drive 250W Electric Bike

Product Description

| Frame               | Aluminium alloy 6061 T6       | Motor               | 36V 250W Bafang M400 mid<br>drive motor |
|---------------------|-------------------------------|---------------------|-----------------------------------------|
| Battery             | 36V 10.4Ah LG cells battery   | Max speed           | 25-35km/h(can be adjust as request)     |
| Charger             | 36V 2A smart charger          | Charging<br>time    | 4-6 hours                               |
| Range per<br>charge | 50-60km                       | Gears               | Shimano Internal 3 speed gears          |
| Front fork          | Alloy fork with suspension    | Brakes              | Double disk brakes                      |
| Tires               | 28x1.75 tires                 | Display             | Digital Full Color LCD display          |
| Lights              | LED headlight and taillight   | Saddle              | Plus and soft saddle                    |
| Weight              | 25kgs                         | Loading<br>capacity | 130kgs                                  |
| Riding mode         | Throttle/Pedal assist or both | Package             | 7 layers strong corrugated<br>carton    |
| Certification       | CE,EN15194,RoHS               | Warranty            | 2 years                                 |

Features:

1. High toque Bafang M400 mid drive motor

2. Removable 36V 10.4 LG cells lithium battery hidden inside the frame(14/17.5Ah optional)

4. Front suspension fork with lockout feature

5. Shimano Inner 7 speed gears

6. Bafang full color LCD display

**Detailed Images** 

Related Products