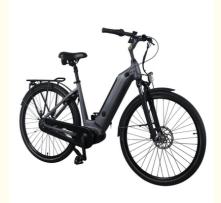

### **Product Specification**

- Gears:
- Range Per Power:
- Frame Material:
- Wheel Size:
- Max Speed:
- Voltage:
- Power Supply:
- Braking System:
- Torque:
- Charging Time:
- Motor Position:
- Battery Position:
- Battery Capacity:
- Product Name:
- Battery:

10.4AH

3 Speed

- Mid Drive Electric Bike
- 36V 10.4Ah Lithium Battery

### More Images

Central Motor 28 Inch Electric Bicycle Front Suspension Ebike Mid Drive 250W Electric Bike

Product Description

| Frame               | Aluminium alloy 6061 T6       | Motor               | 36V 250W Bafang M400 mid<br>drive motor |
|---------------------|-------------------------------|---------------------|-----------------------------------------|
| Battery             | 36V 10.4Ah LG cells battery   | Max speed           | 25-35km/h(can be adjust as request)     |
| Charger             | 36V 2A smart charger          | Charging<br>time    | 4-6 hours                               |
| Range per<br>charge | 50-60km                       | Gears               | Shimano Internal 3 speed gears          |
| Front fork          | Alloy fork with suspension    | Brakes              | Double disk brakes                      |
| Tires               | 28x1.75 tires                 | Display             | Digital Full Color LCD display          |
| Lights              | LED headlight and taillight   | Saddle              | Plus and soft saddle                    |
| Weight              | 25kgs                         | Loading<br>capacity | 130kgs                                  |
| Riding mode         | Throttle/Pedal assist or both | Package             | 7 layers strong corrugated<br>carton    |
| Certification       | CE,EN15194,RoHS               | Warranty            | 2 years                                 |