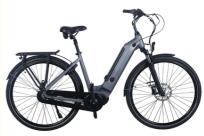

### More Images

Central Motor 28 Inch Electric Bicycle Front Suspension Ebike Mid Drive 250W Electric Bike

Product Description

| Frame               | Aluminium alloy 6061 T6       | Motor               | 36V 250W Bafang M400 mid<br>drive motor |
|---------------------|-------------------------------|---------------------|-----------------------------------------|
| Battery             | 36V 10.4Ah LG cells battery   | Max speed           | 25-35km/h(can be adjust as request)     |
| Charger             | 36V 2A smart charger          | Charging<br>time    | 4-6 hours                               |
| Range per<br>charge | 50-60km                       | Gears               | Shimano Internal 3 speed gears          |
| Front fork          | Alloy fork with suspension    | Brakes              | Double disk brakes                      |
| Tires               | 28x1.75 tires                 | Display             | Digital Full Color LCD display          |
| Lights              | LED headlight and taillight   | Saddle              | Plus and soft saddle                    |
| Weight              | 25kgs                         | Loading<br>capacity | 130kgs                                  |
| Riding mode         | Throttle/Pedal assist or both | Package             | 7 layers strong corrugated<br>carton    |
| Certification       | CE,EN15194,RoHS               | Warranty            | 2 years                                 |

Features:

1. High toque Bafang M400 mid drive motor

2. Removable 36V 10.4 LG cells lithium battery hidden inside the frame(14/17.5Ah optional)

4. Front suspension fork with lockout feature

5. Shimano Inner 7 speed gears

6. Bafang full color LCD display

**Detailed Images** 

Related Products