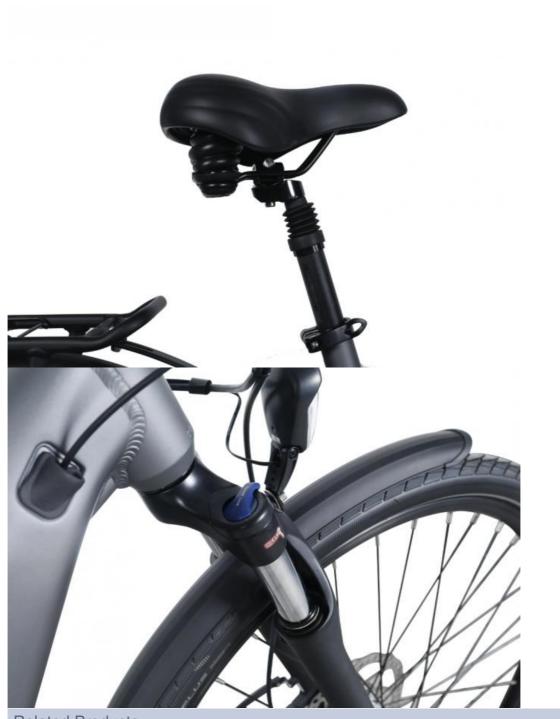

### More Images

Central Motor 28 Inch Electric Bicycle Front Suspension Ebike Mid Drive 250W Electric Bike

Product Description

| Frame               | Aluminium alloy 6061 T6       | Motor               | 36V 250W Bafang M400 mid<br>drive motor |
|---------------------|-------------------------------|---------------------|-----------------------------------------|
| Battery             | 36V 10.4Ah LG cells battery   | Max speed           | 25-35km/h(can be adjust as request)     |
| Charger             | 36V 2A smart charger          | Charging<br>time    | 4-6 hours                               |
| Range per<br>charge | 50-60km                       | Gears               | Shimano Internal 3 speed gears          |
| Front fork          | Alloy fork with suspension    | Brakes              | Double disk brakes                      |
| Tires               | 28x1.75 tires                 | Display             | Digital Full Color LCD display          |
| Lights              | LED headlight and taillight   | Saddle              | Plus and soft saddle                    |
| Weight              | 25kgs                         | Loading<br>capacity | 130kgs                                  |
| Riding mode         | Throttle/Pedal assist or both | Package             | 7 layers strong corrugated<br>carton    |
| Certification       | CE,EN15194,RoHS               | Warranty            | 2 years                                 |

Features:

1. High toque Bafang M400 mid drive motor

2. Removable 36V 10.4 LG cells lithium battery hidden inside the frame(14/17.5Ah optional)

4. Front suspension fork with lockout feature

5. Shimano Inner 7 speed gears

6. Bafang full color LCD display

**Detailed Images** 

Related Products