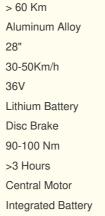

### **Product Specification**

- Gears:
- Range Per Power:
- Frame Material:
- Wheel Size:
- Max Speed:
- Voltage:
- Power Supply:
- Braking System:
- Torque:
- Charging Time:
- Motor Position:
- Battery Position:
- Battery Capacity:
- Product Name:
- Battery:

10.4AH

3 Speed

- Mid Drive Electric Bike
- 36V 10.4Ah Lithium Battery

### More Images

Central Motor 28 Inch Electric Bicycle Front Suspension Ebike Mid Drive 250W Electric Bike

Product Description

| Frame               | Aluminium alloy 6061 T6       | Motor               | 36V 250W Bafang M400 mid<br>drive motor |
|---------------------|-------------------------------|---------------------|-----------------------------------------|
| Battery             | 36V 10.4Ah LG cells battery   | Max speed           | 25-35km/h(can be adjust as request)     |
| Charger             | 36V 2A smart charger          | Charging<br>time    | 4-6 hours                               |
| Range per<br>charge | 50-60km                       | Gears               | Shimano Internal 3 speed gears          |
| Front fork          | Alloy fork with suspension    | Brakes              | Double disk brakes                      |
| Tires               | 28x1.75 tires                 | Display             | Digital Full Color LCD display          |
| Lights              | LED headlight and taillight   | Saddle              | Plus and soft saddle                    |
| Weight              | 25kgs                         | Loading<br>capacity | 130kgs                                  |
| Riding mode         | Throttle/Pedal assist or both | Package             | 7 layers strong corrugated<br>carton    |
| Certification       | CE,EN15194,RoHS               | Warranty            | 2 years                                 |