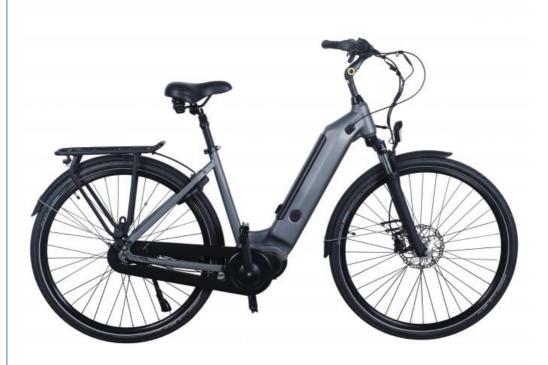

### More Images

Central Motor 28 Inch Electric Bicycle Front Suspension Ebike Mid Drive 250W Electric Bike

Product Description

| Frame               | Aluminium alloy 6061 T6       | Motor               | 36V 250W Bafang M400 mid<br>drive motor |
|---------------------|-------------------------------|---------------------|-----------------------------------------|
| Battery             | 36V 10.4Ah LG cells battery   | Max speed           | 25-35km/h(can be adjust as request)     |
| Charger             | 36V 2A smart charger          | Charging<br>time    | 4-6 hours                               |
| Range per<br>charge | 50-60km                       | Gears               | Shimano Internal 3 speed gears          |
| Front fork          | Alloy fork with suspension    | Brakes              | Double disk brakes                      |
| Tires               | 28x1.75 tires                 | Display             | Digital Full Color LCD display          |
| Lights              | LED headlight and taillight   | Saddle              | Plus and soft saddle                    |
| Weight              | 25kgs                         | Loading<br>capacity | 130kgs                                  |
| Riding mode         | Throttle/Pedal assist or both | Package             | 7 layers strong corrugated<br>carton    |
| Certification       | CE,EN15194,RoHS               | Warranty            | 2 years                                 |

Features:

1. High toque Bafang M400 mid drive motor

2. Removable 36V 10.4 LG cells lithium battery hidden inside the frame(14/17.5Ah optional)

4. Front suspension fork with lockout feature

5. Shimano Inner 7 speed gears