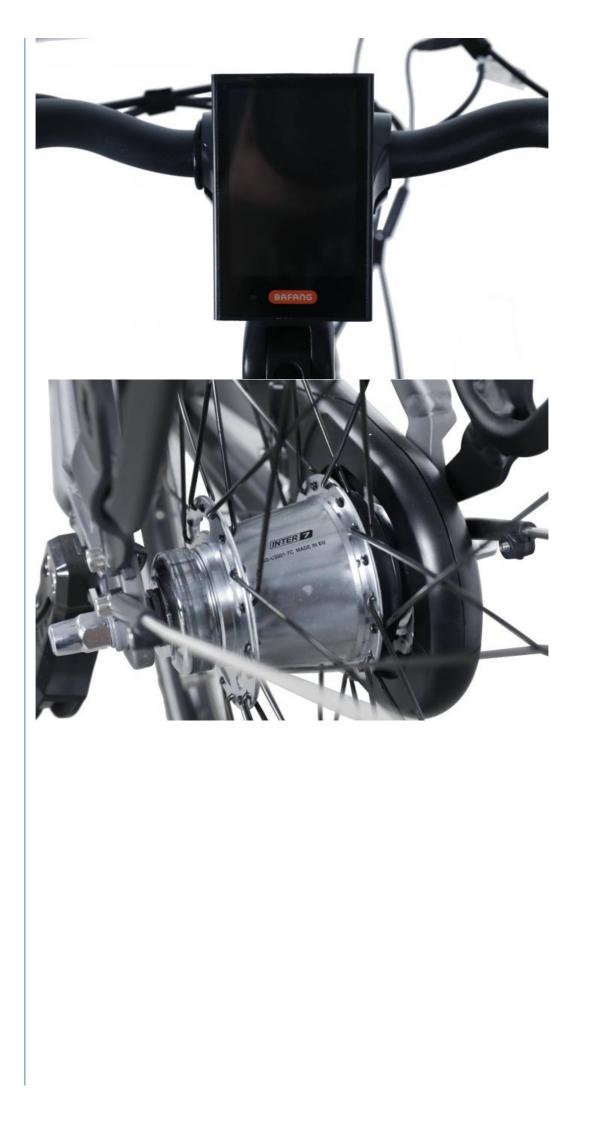

### More Images

Central Motor 28 Inch Electric Bicycle Front Suspension Ebike Mid Drive 250W Electric Bike

Product Description

| Frame               | Aluminium alloy 6061 T6       | Motor               | 36V 250W Bafang M400 mid<br>drive motor |
|---------------------|-------------------------------|---------------------|-----------------------------------------|
| Battery             | 36V 10.4Ah LG cells battery   | Max speed           | 25-35km/h(can be adjust as request)     |
| Charger             | 36V 2A smart charger          | Charging<br>time    | 4-6 hours                               |
| Range per<br>charge | 50-60km                       | Gears               | Shimano Internal 3 speed gears          |
| Front fork          | Alloy fork with suspension    | Brakes              | Double disk brakes                      |
| Tires               | 28x1.75 tires                 | Display             | Digital Full Color LCD display          |
| Lights              | LED headlight and taillight   | Saddle              | Plus and soft saddle                    |
| Weight              | 25kgs                         | Loading<br>capacity | 130kgs                                  |
| Riding mode         | Throttle/Pedal assist or both | Package             | 7 layers strong corrugated<br>carton    |
| Certification       | CE,EN15194,RoHS               | Warranty            | 2 years                                 |

Features:

1. High toque Bafang M400 mid drive motor

2. Removable 36V 10.4 LG cells lithium battery hidden inside the frame(14/17.5Ah optional)

4. Front suspension fork with lockout feature

5. Shimano Inner 7 speed gears

6. Bafang full color LCD display

**Detailed Images** 

Related Products