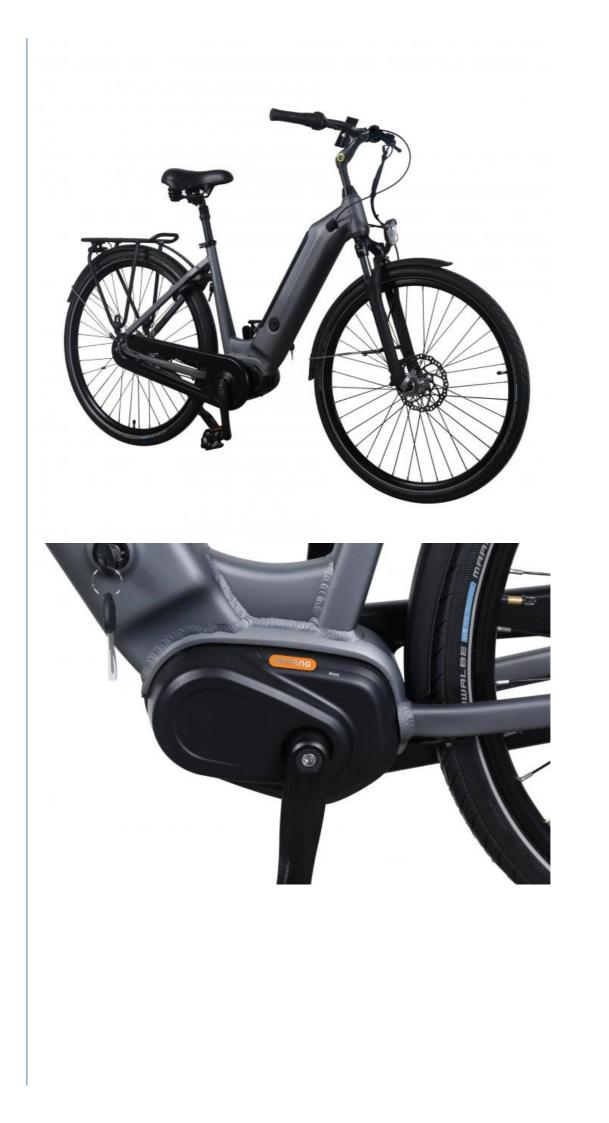

### More Images

Central Motor 28 Inch Electric Bicycle Front Suspension Ebike Mid Drive 250W Electric Bike

Product Description

| Frame               | Aluminium alloy 6061 T6       | Motor               | 36V 250W Bafang M400 mid<br>drive motor |
|---------------------|-------------------------------|---------------------|-----------------------------------------|
| Battery             | 36V 10.4Ah LG cells battery   | Max speed           | 25-35km/h(can be adjust as request)     |
| Charger             | 36V 2A smart charger          | Charging<br>time    | 4-6 hours                               |
| Range per<br>charge | 50-60km                       | Gears               | Shimano Internal 3 speed gears          |
| Front fork          | Alloy fork with suspension    | Brakes              | Double disk brakes                      |
| Tires               | 28x1.75 tires                 | Display             | Digital Full Color LCD display          |
| Lights              | LED headlight and taillight   | Saddle              | Plus and soft saddle                    |
| Weight              | 25kgs                         | Loading<br>capacity | 130kgs                                  |
| Riding mode         | Throttle/Pedal assist or both | Package             | 7 layers strong corrugated<br>carton    |
| Certification       | CE,EN15194,RoHS               | Warranty            | 2 years                                 |

Features:

1. High toque Bafang M400 mid drive motor

2. Removable 36V 10.4 LG cells lithium battery hidden inside the frame(14/17.5Ah optional)

4. Front suspension fork with lockout feature

5. Shimano Inner 7 speed gears