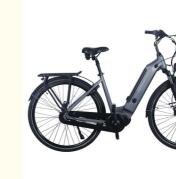

# 3 Speed 36V Mid Drive Electric Bike 250W 28 Inch Front Suspension Electric **Bike**

### **Product Specification**

- Gears:
- Range Per Power:
- Frame Material:
- Wheel Size:
- Max Speed:
- Voltage:
- Power Supply:
- Braking System:
- Torque:
- Charging Time:
- Motor Position:
- Battery Position:
- Battery Capacity:
- Product Name:
- Battery:

10.4AH

3 Speed

- Mid Drive Electric Bike
- 36V 10.4Ah Lithium Battery