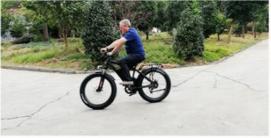

# Product Description

36V 7.8Ah Lithium Battery Electric City Ebike 20 Inch Retro Dual 250W Electric Cargo Bike

## **Product Description**

| Frame               | Aluminium alloy               | Motor            | 36V 250W Brushless hub motor      |
|---------------------|-------------------------------|------------------|-----------------------------------|
| Battery             | 36V 7.8Ah lithium battery     | Max speed        | 25km/h(can be adjust as request)  |
| Charger             | 36V 2A smart charger          | Charging time    | 4-6 hours                         |
| Range per<br>charge | 40-50km                       | Gears            | 7 speed gears                     |
| Front fork          | Alloy fork without suspension | Brakes           | Front and rear disk brakes        |
| Tires               | 20"x1.95                      | Display          | LCD display                       |
| Lights              | LED headlight and taillight   | Saddle           | Plus and soft saddle              |
| Weight              | 20kgs                         | Loading capacity | 130kgs                            |
| Riding mode         | Throttle/Pedal assist or both | Package          | 7 layers strong corrugated carton |
| Certification       | CE,EN15194,RoHS               | Warranty         | 2 years                           |