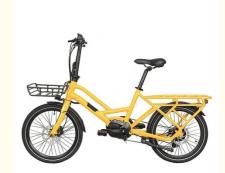

# 20 Inch Retro Dual 250W Electric Cargo Bike 7 Speed 36V 7.8Ah Lithium Battery

# Product Description

36V 7.8Ah Lithium Battery Electric City Ebike 20 Inch Retro Dual 250W Electric Cargo Bike