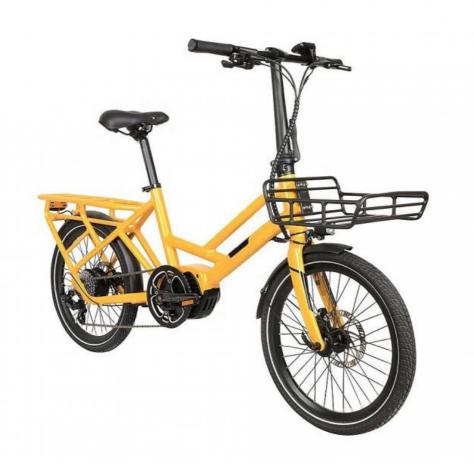

# 20 Inch Retro Dual 250W Electric Cargo Bike 7 Speed 36V 7.8Ah Lithium Battery

# Product Description

36V 7.8Ah Lithium Battery Electric City Ebike 20 Inch Retro Dual 250W Electric Cargo Bike

## **Product Description**

| Frame               | Aluminium alloy               | Motor            | 36V 250W Brushless hub motor      |
|---------------------|-------------------------------|------------------|-----------------------------------|
| Battery             | 36V 7.8Ah lithium battery     | Max speed        | 25km/h(can be adjust as request)  |
| Charger             | 36V 2A smart charger          | Charging time    | 4-6 hours                         |
| Range per<br>charge | 40-50km                       | Gears            | 7 speed gears                     |
| Front fork          | Alloy fork without suspension | Brakes           | Front and rear disk brakes        |
| Tires               | 20"x1.95                      | Display          | LCD display                       |
| Lights              | LED headlight and taillight   | Saddle           | Plus and soft saddle              |
| Weight              | 20kgs                         | Loading capacity | 130kgs                            |
| Riding mode         | Throttle/Pedal assist or both | Package          | 7 layers strong corrugated carton |
| Certification       | CE,EN15194,RoHS               | Warranty         | 2 years                           |