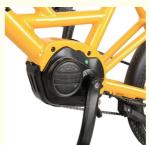

### **Product Specification**

Gears: 7 Speed
 Range Per Power: 31 - 60 Km
 Frame Material: Aluminum Alloy

• Wheel Size: 20"

Max Speed: 30-50Km/hVoltage: 36V

Power Supply: Lithium Battery
Braking System: Disc Brake
Torque: 60-70 Nm
Charging Time: >3 Hours
Motor Position: Rear Hub Motor
Battery Position: Integrated Battery

## **Product Description**

| Frame               | Aluminium alloy               | Motor            | 36V 250W Brushless hub motor      |
|---------------------|-------------------------------|------------------|-----------------------------------|
| Battery             | 36V 7.8Ah lithium battery     | Max speed        | 25km/h(can be adjust as request)  |
| Charger             | 36V 2A smart charger          | Charging time    | 4-6 hours                         |
| Range per<br>charge | 40-50km                       | Gears            | 7 speed gears                     |
| Front fork          | Alloy fork without suspension | Brakes           | Front and rear disk brakes        |
| Tires               | 20"x1.95                      | Display          | LCD display                       |
| Lights              | LED headlight and taillight   | Saddle           | Plus and soft saddle              |
| Weight              | 20kgs                         | Loading capacity | 130kgs                            |
| Riding mode         | Throttle/Pedal assist or both | Package          | 7 layers strong corrugated carton |
| Certification       | CE,EN15194,RoHS               | Warranty         | 2 years                           |