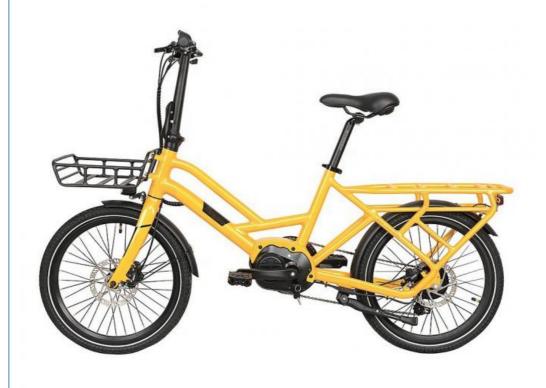

# 20 Inch Retro Dual 250W Electric Cargo Bike 7 Speed 36V 7.8Ah Lithium Battery

# Product Description

36V 7.8Ah Lithium Battery Electric City Ebike 20 Inch Retro Dual 250W Electric Cargo Bike

## **Product Description**

| Frame               | Aluminium alloy               | Motor            | 36V 250W Brushless hub motor      |
|---------------------|-------------------------------|------------------|-----------------------------------|
| Battery             | 36V 7.8Ah lithium battery     | Max speed        | 25km/h(can be adjust as request)  |
| Charger             | 36V 2A smart charger          | Charging time    | 4-6 hours                         |
| Range per<br>charge | 40-50km                       | Gears            | 7 speed gears                     |
| Front fork          | Alloy fork without suspension | Brakes           | Front and rear disk brakes        |
| Tires               | 20"x1.95                      | Display          | LCD display                       |
| Lights              | LED headlight and taillight   | Saddle           | Plus and soft saddle              |
| Weight              | 20kgs                         | Loading capacity | 130kgs                            |
| Riding mode         | Throttle/Pedal assist or both | Package          | 7 layers strong corrugated carton |
| Certification       | CE,EN15194,RoHS               | Warranty         | 2 years                           |