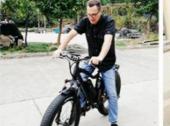

# Product Description

36V 7.8Ah Lithium Battery Electric City Ebike 20 Inch Retro Dual 250W Electric Cargo Bike

## **Product Description**

| Frame               | Aluminium alloy               | Motor            | 36V 250W Brushless hub motor      |
|---------------------|-------------------------------|------------------|-----------------------------------|
| Battery             | 36V 7.8Ah lithium battery     | Max speed        | 25km/h(can be adjust as request)  |
| Charger             | 36V 2A smart charger          | Charging time    | 4-6 hours                         |
| Range per<br>charge | 40-50km                       | Gears            | 7 speed gears                     |
| Front fork          | Alloy fork without suspension | Brakes           | Front and rear disk brakes        |
| Tires               | 20"x1.95                      | Display          | LCD display                       |
| Lights              | LED headlight and taillight   | Saddle           | Plus and soft saddle              |
| Weight              | 20kgs                         | Loading capacity | 130kgs                            |
| Riding mode         | Throttle/Pedal assist or both | Package          | 7 layers strong corrugated carton |
| Certification       | CE,EN15194,RoHS               | Warranty         | 2 years                           |