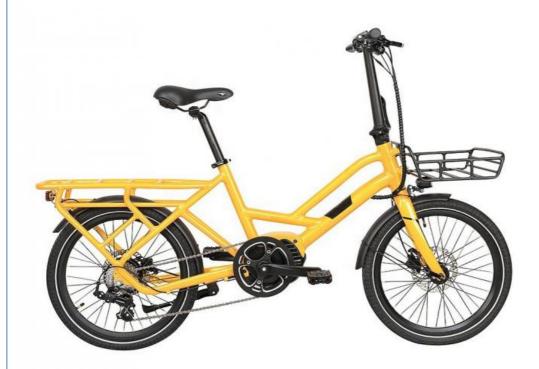

# 20 Inch Retro Dual 250W Electric Cargo Bike 7 Speed 36V 7.8Ah Lithium Battery

# Product Description

36V 7.8Ah Lithium Battery Electric City Ebike 20 Inch Retro Dual 250W Electric Cargo Bike

## **Product Description**

| Frame               | Aluminium alloy               | Motor            | 36V 250W Brushless hub motor      |
|---------------------|-------------------------------|------------------|-----------------------------------|
| Battery             | 36V 7.8Ah lithium battery     | Max speed        | 25km/h(can be adjust as request)  |
| Charger             | 36V 2A smart charger          | Charging time    | 4-6 hours                         |
| Range per<br>charge | 40-50km                       | Gears            | 7 speed gears                     |
| Front fork          | Alloy fork without suspension | Brakes           | Front and rear disk brakes        |
| Tires               | 20"x1.95                      | Display          | LCD display                       |
| Lights              | LED headlight and taillight   | Saddle           | Plus and soft saddle              |
| Weight              | 20kgs                         | Loading capacity | 130kgs                            |
| Riding mode         | Throttle/Pedal assist or both | Package          | 7 layers strong corrugated carton |
| Certification       | CE,EN15194,RoHS               | Warranty         | 2 years                           |