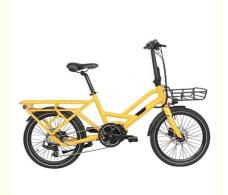

# 20 Inch Retro Dual 250W Electric Cargo Bike 7 Speed 36V 7.8Ah Lithium Battery

# Product Description

36V 7.8Ah Lithium Battery Electric City Ebike 20 Inch Retro Dual 250W Electric Cargo Bike