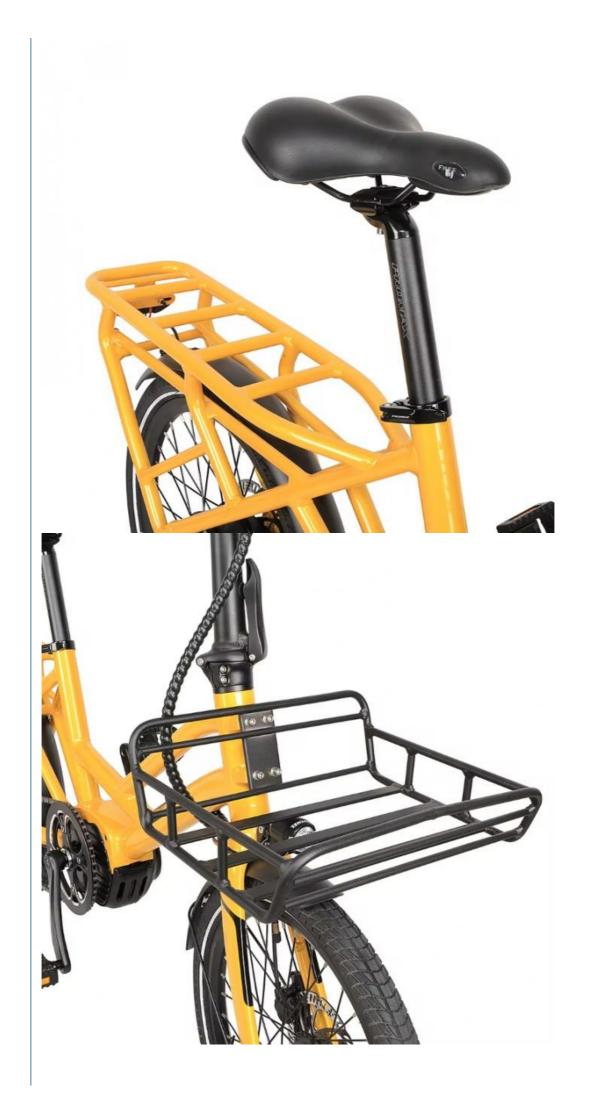

## **Product Description**

| Frame               | Aluminium alloy               | Motor            | 36V 250W Brushless hub motor      |
|---------------------|-------------------------------|------------------|-----------------------------------|
| Battery             | 36V 7.8Ah lithium battery     | Max speed        | 25km/h(can be adjust as request)  |
| Charger             | 36V 2A smart charger          | Charging time    | 4-6 hours                         |
| Range per<br>charge | 40-50km                       | Gears            | 7 speed gears                     |
| Front fork          | Alloy fork without suspension | Brakes           | Front and rear disk brakes        |
| Tires               | 20"x1.95                      | Display          | LCD display                       |
| Lights              | LED headlight and taillight   | Saddle           | Plus and soft saddle              |
| Weight              | 20kgs                         | Loading capacity | 130kgs                            |
| Riding mode         | Throttle/Pedal assist or both | Package          | 7 layers strong corrugated carton |
| Certification       | CE,EN15194,RoHS               | Warranty         | 2 years                           |