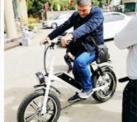

# Product Description

36V 7.8Ah Lithium Battery Electric City Ebike 20 Inch Retro Dual 250W Electric Cargo Bike

## **Product Description**

| Frame               | Aluminium alloy               | Motor            | 36V 250W Brushless hub motor      |
|---------------------|-------------------------------|------------------|-----------------------------------|
| Battery             | 36V 7.8Ah lithium battery     | Max speed        | 25km/h(can be adjust as request)  |
| Charger             | 36V 2A smart charger          | Charging time    | 4-6 hours                         |
| Range per<br>charge | 40-50km                       | Gears            | 7 speed gears                     |
| Front fork          | Alloy fork without suspension | Brakes           | Front and rear disk brakes        |
| Tires               | 20"x1.95                      | Display          | LCD display                       |
| Lights              | LED headlight and taillight   | Saddle           | Plus and soft saddle              |
| Weight              | 20kgs                         | Loading capacity | 130kgs                            |
| Riding mode         | Throttle/Pedal assist or both | Package          | 7 layers strong corrugated carton |
| Certification       | CE,EN15194,RoHS               | Warranty         | 2 years                           |