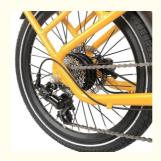

### **Product Specification**

Gears: 7 Speed
 Range Per Power: 31 - 60 Km
 Frame Material: Aluminum Alloy

• Wheel Size: 20"

Max Speed: 30-50Km/hVoltage: 36V

Power Supply: Lithium Battery
Braking System: Disc Brake
Torque: 60-70 Nm
Charging Time: >3 Hours
Motor Position: Rear Hub Motor
Battery Position: Integrated Battery

## **Product Description**

| Frame               | Aluminium alloy               | Motor            | 36V 250W Brushless hub motor      |
|---------------------|-------------------------------|------------------|-----------------------------------|
| Battery             | 36V 7.8Ah lithium battery     | Max speed        | 25km/h(can be adjust as request)  |
| Charger             | 36V 2A smart charger          | Charging time    | 4-6 hours                         |
| Range per<br>charge | 40-50km                       | Gears            | 7 speed gears                     |
| Front fork          | Alloy fork without suspension | Brakes           | Front and rear disk brakes        |
| Tires               | 20"x1.95                      | Display          | LCD display                       |
| Lights              | LED headlight and taillight   | Saddle           | Plus and soft saddle              |
| Weight              | 20kgs                         | Loading capacity | 130kgs                            |
| Riding mode         | Throttle/Pedal assist or both | Package          | 7 layers strong corrugated carton |
| Certification       | CE,EN15194,RoHS               | Warranty         | 2 years                           |