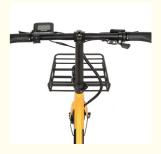

## **Product Description**

| Frame               | Aluminium alloy               | Motor            | 36V 250W Brushless hub motor      |
|---------------------|-------------------------------|------------------|-----------------------------------|
| Battery             | 36V 7.8Ah lithium battery     | Max speed        | 25km/h(can be adjust as request)  |
| Charger             | 36V 2A smart charger          | Charging time    | 4-6 hours                         |
| Range per<br>charge | 40-50km                       | Gears            | 7 speed gears                     |
| Front fork          | Alloy fork without suspension | Brakes           | Front and rear disk brakes        |
| Tires               | 20"x1.95                      | Display          | LCD display                       |
| Lights              | LED headlight and taillight   | Saddle           | Plus and soft saddle              |
| Weight              | 20kgs                         | Loading capacity | 130kgs                            |
| Riding mode         | Throttle/Pedal assist or both | Package          | 7 layers strong corrugated carton |
| Certification       | CE,EN15194,RoHS               | Warranty         | 2 years                           |