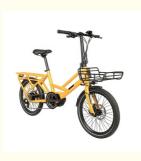

# 20 Inch Retro Dual 250W Electric Cargo Bike 7 Speed 36V 7.8Ah Lithium Battery

# Product Description

36V 7.8Ah Lithium Battery Electric City Ebike 20 Inch Retro Dual 250W Electric Cargo Bike