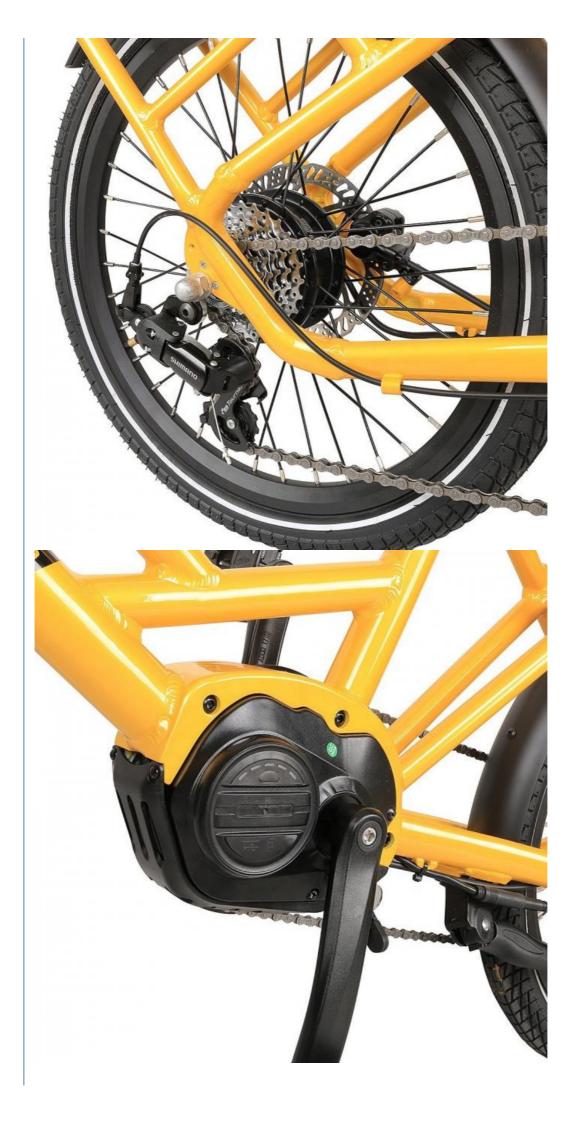

### **Product Specification**

Gears: 7 Speed
 Range Per Power: 31 - 60 Km
 Frame Material: Aluminum Alloy

• Wheel Size: 20"

Max Speed: 30-50Km/hVoltage: 36V

Power Supply: Lithium Battery
Braking System: Disc Brake
Torque: 60-70 Nm
Charging Time: >3 Hours
Motor Position: Rear Hub Motor
Battery Position: Integrated Battery

## **Product Description**

| Frame               | Aluminium alloy               | Motor            | 36V 250W Brushless hub motor      |
|---------------------|-------------------------------|------------------|-----------------------------------|
| Battery             | 36V 7.8Ah lithium battery     | Max speed        | 25km/h(can be adjust as request)  |
| Charger             | 36V 2A smart charger          | Charging time    | 4-6 hours                         |
| Range per<br>charge | 40-50km                       | Gears            | 7 speed gears                     |
| Front fork          | Alloy fork without suspension | Brakes           | Front and rear disk brakes        |
| Tires               | 20"x1.95                      | Display          | LCD display                       |
| Lights              | LED headlight and taillight   | Saddle           | Plus and soft saddle              |
| Weight              | 20kgs                         | Loading capacity | 130kgs                            |
| Riding mode         | Throttle/Pedal assist or both | Package          | 7 layers strong corrugated carton |
| Certification       | CE,EN15194,RoHS               | Warranty         | 2 years                           |