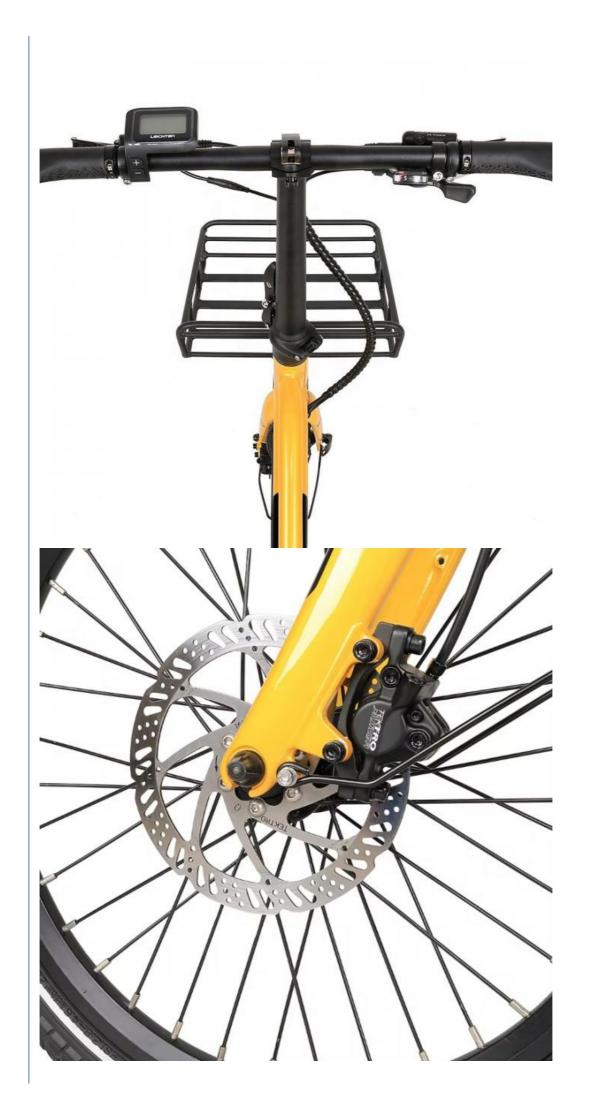

### **Product Specification**

Gears: 7 Speed
 Range Per Power: 31 - 60 Km
 Frame Material: Aluminum Alloy

• Wheel Size: 20"

Max Speed: 30-50Km/hVoltage: 36V

Power Supply: Lithium Battery
Braking System: Disc Brake
Torque: 60-70 Nm
Charging Time: >3 Hours
Motor Position: Rear Hub Motor
Battery Position: Integrated Battery

## **Product Description**

| Frame               | Aluminium alloy               | Motor            | 36V 250W Brushless hub motor      |
|---------------------|-------------------------------|------------------|-----------------------------------|
| Battery             | 36V 7.8Ah lithium battery     | Max speed        | 25km/h(can be adjust as request)  |
| Charger             | 36V 2A smart charger          | Charging time    | 4-6 hours                         |
| Range per<br>charge | 40-50km                       | Gears            | 7 speed gears                     |
| Front fork          | Alloy fork without suspension | Brakes           | Front and rear disk brakes        |
| Tires               | 20"x1.95                      | Display          | LCD display                       |
| Lights              | LED headlight and taillight   | Saddle           | Plus and soft saddle              |
| Weight              | 20kgs                         | Loading capacity | 130kgs                            |
| Riding mode         | Throttle/Pedal assist or both | Package          | 7 layers strong corrugated carton |
| Certification       | CE,EN15194,RoHS               | Warranty         | 2 years                           |