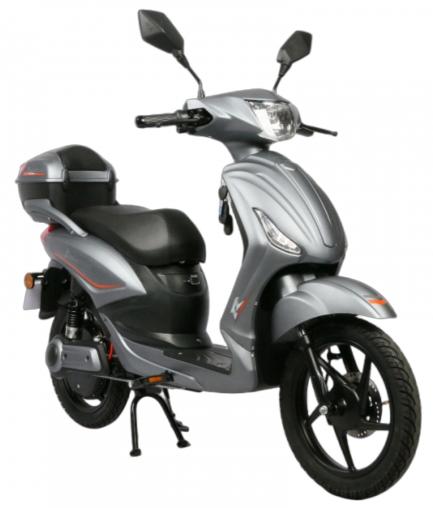

# 48V 800W Pedal Assist Electric Moped Bike With Removable Battery EEC Certification

### **Product Description**

48V 800W Electric City Bike with Pedal Assist and Removable Battery EEC Certification

### **Product Description**

| Quality<br>Warranty | 2 years                       | Tyre size     | 18" x 2.5                              |
|---------------------|-------------------------------|---------------|----------------------------------------|
| Color selection     | Black/white/red/blue/pink etc | PAS           | 1:1 intelligent pedal assistant system |
| Battery             | 48V/31.2Ah lithium battery    | Certification | EEC                                    |
| Motor power         | 800W (other optional)         | Brake         | Front rear hydraulic disc brake        |
| Motor type          | Brushless geareless motor     | Throttle      | Twist throttle                         |
| Front fork          | Suspension fork               | Charging time | 6-8 hours                              |
| Climbing capacity   | 15-20 degree                  | Product name  | Electric scooter                       |