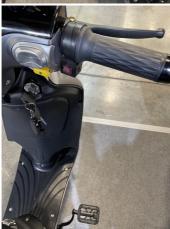

• Battery Capacity: 31.2Ah

Product Name: Electric Scooter

Battery: 48V 31.2Ah Lithium Battery
 Brake: Front Rear Hydraulic Brake
 Color: Black,white,red,blue, Optional

Electrical Scooter Display: LCD Display
Motor Power: 800W
Frame: Steel Frame

### **Product Description**

| Quality<br>Warranty | 2 years                       | Tyre size     | 18" x 2.5                              |
|---------------------|-------------------------------|---------------|----------------------------------------|
| Color selection     | Black/white/red/blue/pink etc | PAS           | 1:1 intelligent pedal assistant system |
| Battery             | 48V/31.2Ah lithium battery    | Certification | EEC                                    |
| Motor power         | 800W (other optional)         | Brake         | Front rear hydraulic disc brake        |
| Motor type          | Brushless geareless motor     | Throttle      | Twist throttle                         |
| Front fork          | Suspension fork               | Charging time | 6-8 hours                              |
| Climbing capacity   | 15-20 degree                  | Product name  | Electric scooter                       |