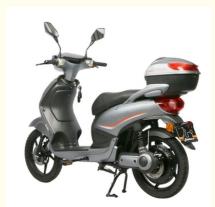

# 48V 800W Pedal Assist Electric Moped Bike With Removable Battery EEC Certification

### **Product Description**

48V 800W Electric City Bike with Pedal Assist and Removable Battery EEC Certification

### **Product Description**

| Quality<br>Warranty | 2 years                       | Tyre size     | 18" x 2.5                              |
|---------------------|-------------------------------|---------------|----------------------------------------|
| Color selection     | Black/white/red/blue/pink etc | PAS           | 1:1 intelligent pedal assistant system |
| Battery             | 48V/31.2Ah lithium battery    | Certification | EEC                                    |
| Motor power         | 800W (other optional)         | Brake         | Front rear hydraulic disc brake        |
| Motor type          | Brushless geareless motor     | Throttle      | Twist throttle                         |
| Front fork          | Suspension fork               | Charging time | 6-8 hours                              |
| Climbing capacity   | 15-20 degree                  | Product name  | Electric scooter                       |