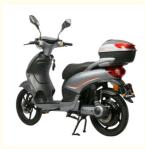

# 48V 800W Pedal Assist Electric Moped Bike With Removable Battery EEC Certification

### **Product Description**

48V 800W Electric City Bike with Pedal Assist and Removable Battery EEC Certification

### **Product Description**

| Quality<br>Warranty | 2 years                       | Tyre size     | 18" x 2.5                              |
|---------------------|-------------------------------|---------------|----------------------------------------|
| Color selection     | Black/white/red/blue/pink etc | PAS           | 1:1 intelligent pedal assistant system |
| Battery             | 48V/31.2Ah lithium battery    | Certification | EEC                                    |
| Motor power         | 800W (other optional)         | Brake         | Front rear hydraulic disc brake        |
| Motor type          | Brushless geareless motor     | Throttle      | Twist throttle                         |
| Front fork          | Suspension fork               | Charging time | 6-8 hours                              |
| Climbing capacity   | 15-20 degree                  | Product name  | Electric scooter                       |