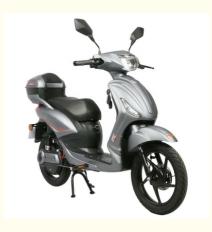

# 48V 800W Pedal Assist Electric Moped Bike With Removable Battery EEC Certification

### **Product Description**

48V 800W Electric City Bike with Pedal Assist and Removable Battery EEC Certification

### **Product Description**

| Quality<br>Warranty | 2 years                       | Tyre size     | 18" x 2.5                              |
|---------------------|-------------------------------|---------------|----------------------------------------|
| Color selection     | Black/white/red/blue/pink etc | PAS           | 1:1 intelligent pedal assistant system |
| Battery             | 48V/31.2Ah lithium battery    | Certification | EEC                                    |
| Motor power         | 800W (other optional)         | Brake         | Front rear hydraulic disc brake        |
| Motor type          | Brushless geareless motor     | Throttle      | Twist throttle                         |
| Front fork          | Suspension fork               | Charging time | 6-8 hours                              |
| Climbing capacity   | 15-20 degree                  | Product name  | Electric scooter                       |