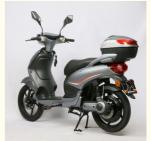

# 48V 800W Pedal Assist Electric Moped Bike With Removable Battery EEC Certification

### **Product Description**

48V 800W Electric City Bike with Pedal Assist and Removable Battery EEC Certification