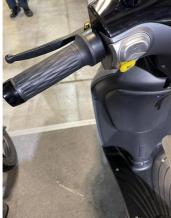

• Battery Capacity: 31.2Ah

Product Name: Electric Scooter

Battery: 48V 31.2Ah Lithium Battery
 Brake: Front Rear Hydraulic Brake
 Color: Black,white,red,blue, Optional

Electrical Scooter Display: LCD Display
Motor Power: 800W
Frame: Steel Frame

### **Product Description**

| Quality<br>Warranty | 2 years                       | Tyre size     | 18" x 2.5                              |
|---------------------|-------------------------------|---------------|----------------------------------------|
| Color selection     | Black/white/red/blue/pink etc | PAS           | 1:1 intelligent pedal assistant system |
| Battery             | 48V/31.2Ah lithium battery    | Certification | EEC                                    |
| Motor power         | 800W (other optional)         | Brake         | Front rear hydraulic disc brake        |
| Motor type          | Brushless geareless motor     | Throttle      | Twist throttle                         |
| Front fork          | Suspension fork               | Charging time | 6-8 hours                              |
| Climbing capacity   | 15-20 degree                  | Product name  | Electric scooter                       |