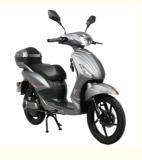

# 48V 800W Pedal Assist Electric Moped Bike With Removable Battery EEC Certification

### **Product Description**

48V 800W Electric City Bike with Pedal Assist and Removable Battery EEC Certification

### **Product Description**

| Quality<br>Warranty | 2 years                       | Tyre size     | 18" x 2.5                              |
|---------------------|-------------------------------|---------------|----------------------------------------|
| Color selection     | Black/white/red/blue/pink etc | PAS           | 1:1 intelligent pedal assistant system |
| Battery             | 48V/31.2Ah lithium battery    | Certification | EEC                                    |
| Motor power         | 800W (other optional)         | Brake         | Front rear hydraulic disc brake        |
| Motor type          | Brushless geareless motor     | Throttle      | Twist throttle                         |
| Front fork          | Suspension fork               | Charging time | 6-8 hours                              |
| Climbing capacity   | 15-20 degree                  | Product name  | Electric scooter                       |