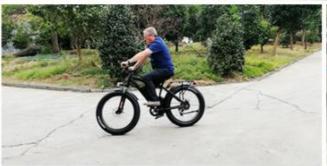

### **Product Description**

48V 800W Electric City Bike with Pedal Assist and Removable Battery EEC Certification

### **Product Description**

| Quality<br>Warranty | 2 years                       | Tyre size     | 18" x 2.5                              |
|---------------------|-------------------------------|---------------|----------------------------------------|
| Color selection     | Black/white/red/blue/pink etc | PAS           | 1:1 intelligent pedal assistant system |
| Battery             | 48V/31.2Ah lithium battery    | Certification | EEC                                    |
| Motor power         | 800W (other optional)         | Brake         | Front rear hydraulic disc brake        |
| Motor type          | Brushless geareless motor     | Throttle      | Twist throttle                         |
| Front fork          | Suspension fork               | Charging time | 6-8 hours                              |
| Climbing capacity   | 15-20 degree                  | Product name  | Electric scooter                       |