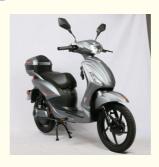

# 48V 800W Pedal Assist Electric Moped Bike With Removable Battery EEC Certification

### **Product Description**

48V 800W Electric City Bike with Pedal Assist and Removable Battery EEC Certification