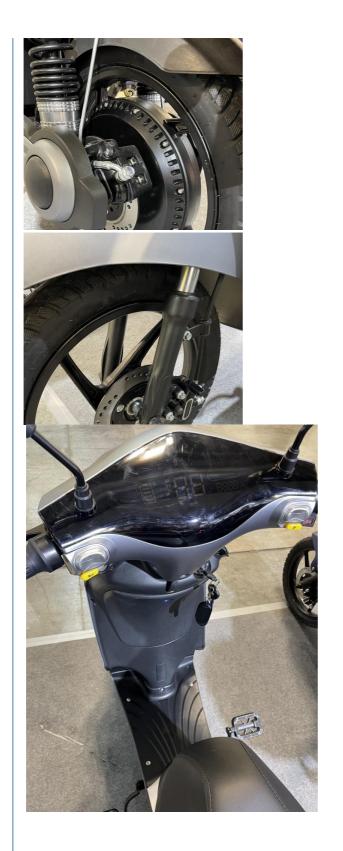

• Battery Capacity: 31.2Ah

Product Name: Electric Scooter

Battery: 48V 31.2Ah Lithium Battery
 Brake: Front Rear Hydraulic Brake
 Color: Black,white,red,blue, Optional

Electrical Scooter Display: LCD Display
Motor Power: 800W
Frame: Steel Frame

### **Product Description**

| Quality<br>Warranty | 2 years                       | Tyre size     | 18" x 2.5                              |
|---------------------|-------------------------------|---------------|----------------------------------------|
| Color selection     | Black/white/red/blue/pink etc | PAS           | 1:1 intelligent pedal assistant system |
| Battery             | 48V/31.2Ah lithium battery    | Certification | EEC                                    |
| Motor power         | 800W (other optional)         | Brake         | Front rear hydraulic disc brake        |
| Motor type          | Brushless geareless motor     | Throttle      | Twist throttle                         |
| Front fork          | Suspension fork               | Charging time | 6-8 hours                              |
| Climbing capacity   | 15-20 degree                  | Product name  | Electric scooter                       |