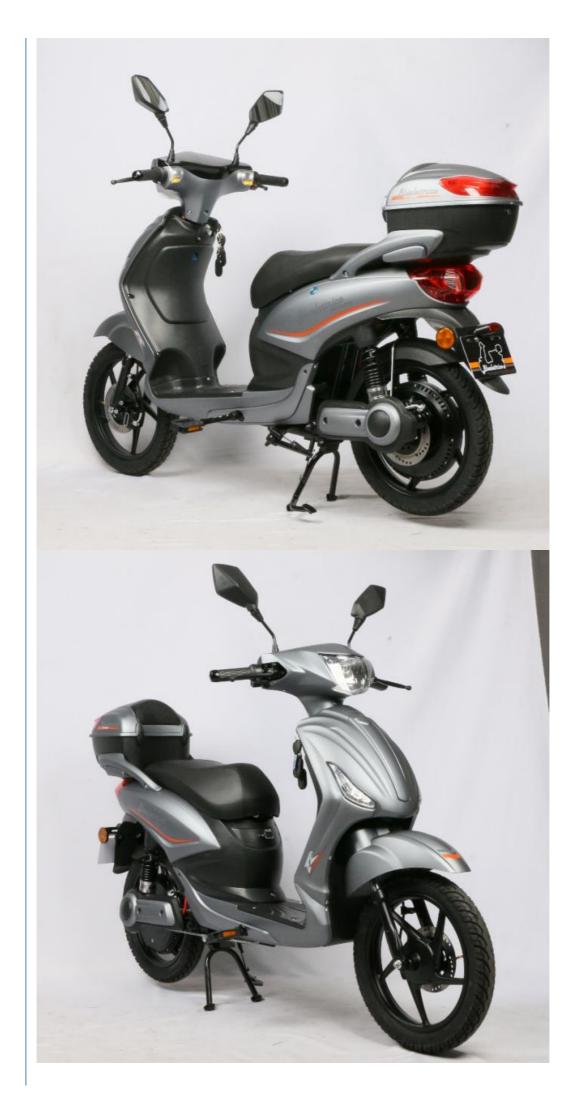

# 48V 800W Pedal Assist Electric Moped Bike With Removable Battery EEC Certification

### **Product Description**

48V 800W Electric City Bike with Pedal Assist and Removable Battery EEC Certification

### **Product Description**

| Quality<br>Warranty | 2 years                       | Tyre size     | 18" x 2.5                              |
|---------------------|-------------------------------|---------------|----------------------------------------|
| Color selection     | Black/white/red/blue/pink etc | PAS           | 1:1 intelligent pedal assistant system |
| Battery             | 48V/31.2Ah lithium battery    | Certification | EEC                                    |
| Motor power         | 800W (other optional)         | Brake         | Front rear hydraulic disc brake        |
| Motor type          | Brushless geareless motor     | Throttle      | Twist throttle                         |
| Front fork          | Suspension fork               | Charging time | 6-8 hours                              |
| Climbing capacity   | 15-20 degree                  | Product name  | Electric scooter                       |