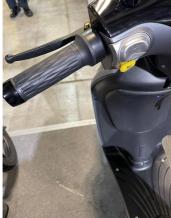

Battery Capacity: 20Ah

Product Name: Electric Scooter

Battery: 48V 20Ah Lead-acid Battery
 Brake: Front Rear Hydraulic Disc Brake
 Color: Black,white,red,blue, Optional

Electrical Scooter Display: LCD Display
Motor Power: 800W
Frame: Steel Frame

### **Product Description**

| Quality<br>Warranty | 2 years                       | Tyre size     | 18" x 2.5                              |
|---------------------|-------------------------------|---------------|----------------------------------------|
| Color selection     | Black/white/red/blue/pink etc | PAS           | 1:1 intelligent pedal assistant system |
| Battery             | 48V/20Ah lead-acid battery    | Certification | EEC                                    |
| Motor power         | 800W (other optional)         | Brake         | Front rear hydraulic disc brake        |
| Motor type          | Brushless geareless motor     | Throttle      | Twist throttle                         |
| Front fork          | Suspension fork               | Charging time | 6-8 hours                              |
| Climbing capacity   | 15-20 degree                  | Product name  | Electric scooter                       |