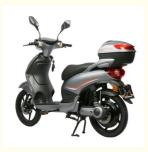

# EEC Unisex Electric Moped Bike 48V 800W 20Ah Lead Acid Battery Electric Scooter With Pedal Assist

Battery Capacity: 20Ah

Product Name: Electric Scooter

Battery: 48V 20Ah Lead-acid Battery
 Brake: Front Rear Hydraulic Disc Brake
 Color: Black,white,red,blue, Optional

Electrical Scooter Display: LCD Display
Motor Power: 800W
Frame: Steel Frame

### **Product Description**

Unisex Electric Scooter Pedal Assist EEC Certificated 48V 800W 20Ah Lead-acid Battery

### **Product Description**

| Quality<br>Warranty | 2 years                       | Tyre size     | 18" x 2.5                              |
|---------------------|-------------------------------|---------------|----------------------------------------|
| Color selection     | Black/white/red/blue/pink etc | PAS           | 1:1 intelligent pedal assistant system |
| Battery             | 48V/20Ah lead-acid battery    | Certification | EEC                                    |
| Motor power         | 800W (other optional)         | Brake         | Front rear hydraulic disc brake        |
| Motor type          | Brushless geareless motor     | Throttle      | Twist throttle                         |
| Front fork          | Suspension fork               | Charging time | 6-8 hours                              |
| Climbing capacity   | 15-20 degree                  | Product name  | Electric scooter                       |