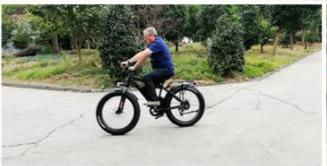

### **Product Description**

Unisex Electric Scooter Pedal Assist EEC Certificated 48V 800W 20Ah Lead-acid Battery

### **Product Description**

| Quality<br>Warranty | 2 years                       | Tyre size     | 18" x 2.5                              |
|---------------------|-------------------------------|---------------|----------------------------------------|
| Color selection     | Black/white/red/blue/pink etc | PAS           | 1:1 intelligent pedal assistant system |
| Battery             | 48V/20Ah lead-acid battery    | Certification | EEC                                    |
| Motor power         | 800W (other optional)         | Brake         | Front rear hydraulic disc brake        |
| Motor type          | Brushless geareless motor     | Throttle      | Twist throttle                         |
| Front fork          | Suspension fork               | Charging time | 6-8 hours                              |
| Climbing capacity   | 15-20 degree                  | Product name  | Electric scooter                       |