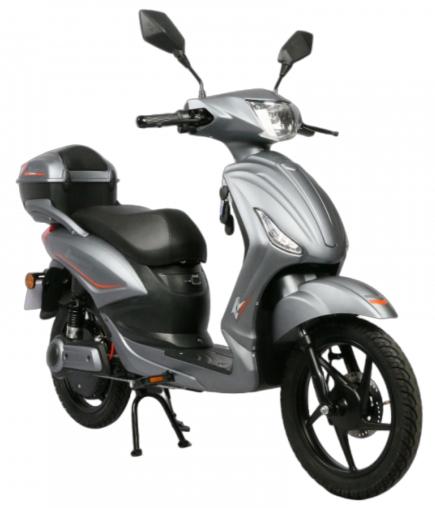

# EEC Unisex Electric Moped Bike 48V 800W 20Ah Lead Acid Battery Electric Scooter With Pedal Assist

### **Product Description**

Unisex Electric Scooter Pedal Assist EEC Certificated 48V 800W 20Ah Lead-acid Battery

### **Product Description**

| Quality<br>Warranty | 2 years                       | Tyre size     | 18" x 2.5                              |
|---------------------|-------------------------------|---------------|----------------------------------------|
| Color selection     | Black/white/red/blue/pink etc | PAS           | 1:1 intelligent pedal assistant system |
| Battery             | 48V/20Ah lead-acid battery    | Certification | EEC                                    |
| Motor power         | 800W (other optional)         | Brake         | Front rear hydraulic disc brake        |
| Motor type          | Brushless geareless motor     | Throttle      | Twist throttle                         |
| Front fork          | Suspension fork               | Charging time | 6-8 hours                              |
| Climbing capacity   | 15-20 degree                  | Product name  | Electric scooter                       |