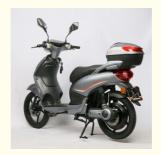

# EEC Unisex Electric Moped Bike 48V 800W 20Ah Lead Acid Battery Electric Scooter With Pedal Assist

### **Product Description**

Unisex Electric Scooter Pedal Assist EEC Certificated 48V 800W 20Ah Lead-acid Battery

### **Product Description**

| Quality<br>Warranty | 2 years                       | Tyre size     | 18" x 2.5                              |
|---------------------|-------------------------------|---------------|----------------------------------------|
| Color selection     | Black/white/red/blue/pink etc | PAS           | 1:1 intelligent pedal assistant system |
| Battery             | 48V/20Ah lead-acid battery    | Certification | EEC                                    |
| Motor power         | 800W (other optional)         | Brake         | Front rear hydraulic disc brake        |
| Motor type          | Brushless geareless motor     | Throttle      | Twist throttle                         |
| Front fork          | Suspension fork               | Charging time | 6-8 hours                              |
| Climbing capacity   | 15-20 degree                  | Product name  | Electric scooter                       |