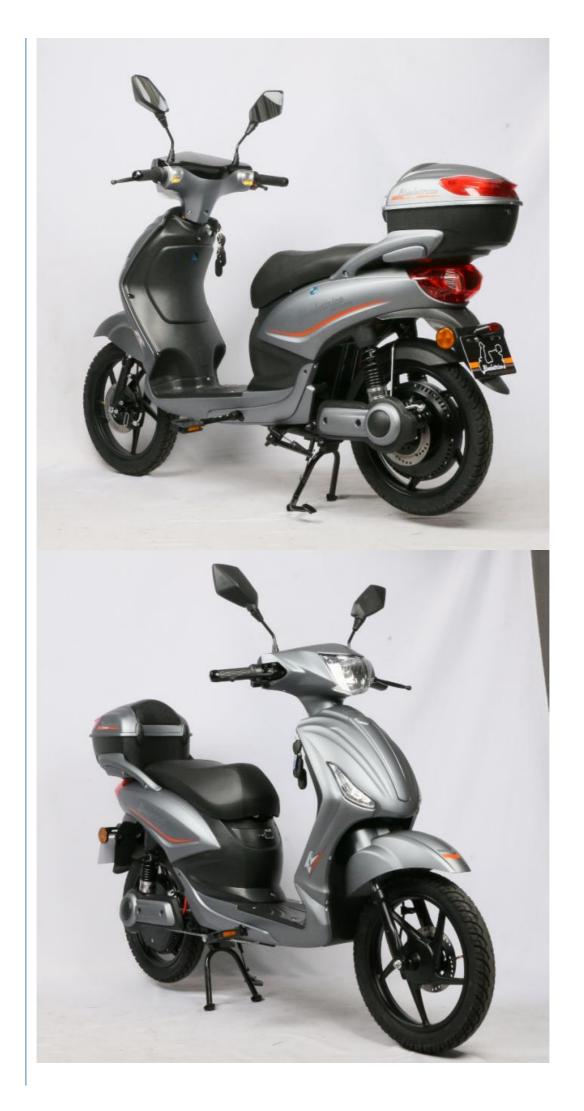

# EEC Unisex Electric Moped Bike 48V 800W 20Ah Lead Acid Battery Electric Scooter With Pedal Assist

### **Product Description**

Unisex Electric Scooter Pedal Assist EEC Certificated 48V 800W 20Ah Lead-acid Battery

### **Product Description**

| Quality<br>Warranty | 2 years                       | Tyre size     | 18" x 2.5                              |
|---------------------|-------------------------------|---------------|----------------------------------------|
| Color selection     | Black/white/red/blue/pink etc | PAS           | 1:1 intelligent pedal assistant system |
| Battery             | 48V/20Ah lead-acid battery    | Certification | EEC                                    |
| Motor power         | 800W (other optional)         | Brake         | Front rear hydraulic disc brake        |
| Motor type          | Brushless geareless motor     | Throttle      | Twist throttle                         |
| Front fork          | Suspension fork               | Charging time | 6-8 hours                              |
| Climbing capacity   | 15-20 degree                  | Product name  | Electric scooter                       |