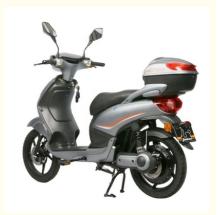

# EEC Unisex Electric Moped Bike 48V 800W 20Ah Lead Acid Battery Electric Scooter With Pedal Assist

Battery Capacity: 20Ah

Product Name: Electric Scooter

Battery: 48V 20Ah Lead-acid Battery
 Brake: Front Rear Hydraulic Disc Brake
 Color: Black,white,red,blue, Optional

Electrical Scooter Display: LCD Display
Motor Power: 800W
Frame: Steel Frame

### **Product Description**

Unisex Electric Scooter Pedal Assist EEC Certificated 48V 800W 20Ah Lead-acid Battery

### **Product Description**

| Quality<br>Warranty | 2 years                       | Tyre size     | 18" x 2.5                              |
|---------------------|-------------------------------|---------------|----------------------------------------|
| Color selection     | Black/white/red/blue/pink etc | PAS           | 1:1 intelligent pedal assistant system |
| Battery             | 48V/20Ah lead-acid battery    | Certification | EEC                                    |
| Motor power         | 800W (other optional)         | Brake         | Front rear hydraulic disc brake        |
| Motor type          | Brushless geareless motor     | Throttle      | Twist throttle                         |
| Front fork          | Suspension fork               | Charging time | 6-8 hours                              |
| Climbing capacity   | 15-20 degree                  | Product name  | Electric scooter                       |