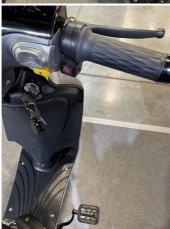

Battery Capacity: 20Ah

Product Name: Electric Scooter

Battery: 48V 20Ah Lead-acid Battery
 Brake: Front Rear Hydraulic Disc Brake
 Color: Black,white,red,blue, Optional

Electrical Scooter Display: LCD Display
Motor Power: 800W
Frame: Steel Frame

### **Product Description**

| Quality<br>Warranty | 2 years                       | Tyre size     | 18" x 2.5                              |
|---------------------|-------------------------------|---------------|----------------------------------------|
| Color selection     | Black/white/red/blue/pink etc | PAS           | 1:1 intelligent pedal assistant system |
| Battery             | 48V/20Ah lead-acid battery    | Certification | EEC                                    |
| Motor power         | 800W (other optional)         | Brake         | Front rear hydraulic disc brake        |
| Motor type          | Brushless geareless motor     | Throttle      | Twist throttle                         |
| Front fork          | Suspension fork               | Charging time | 6-8 hours                              |
| Climbing capacity   | 15-20 degree                  | Product name  | Electric scooter                       |