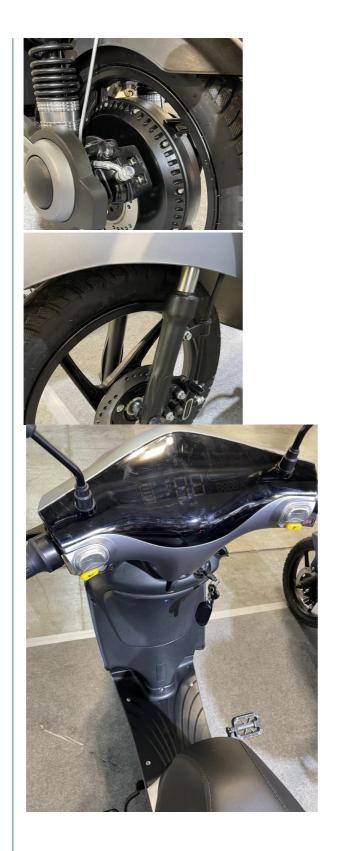

Battery Capacity: 20Ah

Product Name: Electric Scooter

Battery: 48V 20Ah Lead-acid Battery
 Brake: Front Rear Hydraulic Disc Brake
 Color: Black,white,red,blue, Optional

Electrical Scooter Display: LCD Display
Motor Power: 800W
Frame: Steel Frame

### **Product Description**

| Quality<br>Warranty | 2 years                       | Tyre size     | 18" x 2.5                              |
|---------------------|-------------------------------|---------------|----------------------------------------|
| Color selection     | Black/white/red/blue/pink etc | PAS           | 1:1 intelligent pedal assistant system |
| Battery             | 48V/20Ah lead-acid battery    | Certification | EEC                                    |
| Motor power         | 800W (other optional)         | Brake         | Front rear hydraulic disc brake        |
| Motor type          | Brushless geareless motor     | Throttle      | Twist throttle                         |
| Front fork          | Suspension fork               | Charging time | 6-8 hours                              |
| Climbing capacity   | 15-20 degree                  | Product name  | Electric scooter                       |