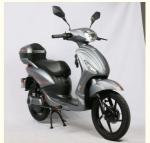

# EEC Unisex Electric Moped Bike 48V 800W 20Ah Lead Acid Battery Electric Scooter With Pedal Assist

### **Product Description**

Unisex Electric Scooter Pedal Assist EEC Certificated 48V 800W 20Ah Lead-acid Battery

### **Product Description**

| Quality<br>Warranty | 2 years                       | Tyre size     | 18" x 2.5                              |
|---------------------|-------------------------------|---------------|----------------------------------------|
| Color selection     | Black/white/red/blue/pink etc | PAS           | 1:1 intelligent pedal assistant system |
| Battery             | 48V/20Ah lead-acid battery    | Certification | EEC                                    |
| Motor power         | 800W (other optional)         | Brake         | Front rear hydraulic disc brake        |
| Motor type          | Brushless geareless motor     | Throttle      | Twist throttle                         |
| Front fork          | Suspension fork               | Charging time | 6-8 hours                              |
| Climbing capacity   | 15-20 degree                  | Product name  | Electric scooter                       |