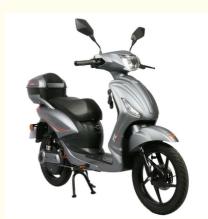

# EEC Unisex Electric Moped Bike 48V 800W 20Ah Lead Acid Battery Electric Scooter With Pedal Assist

Battery Capacity: 20Ah

Product Name: Electric Scooter

Battery: 48V 20Ah Lead-acid Battery
 Brake: Front Rear Hydraulic Disc Brake
 Color: Black,white,red,blue, Optional

Electrical Scooter Display: LCD Display
Motor Power: 800W
Frame: Steel Frame

### **Product Description**

Unisex Electric Scooter Pedal Assist EEC Certificated 48V 800W 20Ah Lead-acid Battery

### **Product Description**

| Quality<br>Warranty | 2 years                       | Tyre size     | 18" x 2.5                              |
|---------------------|-------------------------------|---------------|----------------------------------------|
| Color selection     | Black/white/red/blue/pink etc | PAS           | 1:1 intelligent pedal assistant system |
| Battery             | 48V/20Ah lead-acid battery    | Certification | EEC                                    |
| Motor power         | 800W (other optional)         | Brake         | Front rear hydraulic disc brake        |
| Motor type          | Brushless geareless motor     | Throttle      | Twist throttle                         |
| Front fork          | Suspension fork               | Charging time | 6-8 hours                              |
| Climbing capacity   | 15-20 degree                  | Product name  | Electric scooter                       |