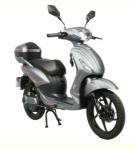

# EEC Unisex Electric Moped Bike 48V 800W 20Ah Lead Acid Battery Electric Scooter With Pedal Assist

Battery Capacity: 20Ah

Product Name: Electric Scooter

Battery: 48V 20Ah Lead-acid Battery
 Brake: Front Rear Hydraulic Disc Brake
 Color: Black,white,red,blue, Optional

Electrical Scooter Display: LCD Display
Motor Power: 800W
Frame: Steel Frame

### **Product Description**

Unisex Electric Scooter Pedal Assist EEC Certificated 48V 800W 20Ah Lead-acid Battery

### **Product Description**

| Quality<br>Warranty | 2 years                       | Tyre size     | 18" x 2.5                              |
|---------------------|-------------------------------|---------------|----------------------------------------|
| Color selection     | Black/white/red/blue/pink etc | PAS           | 1:1 intelligent pedal assistant system |
| Battery             | 48V/20Ah lead-acid battery    | Certification | EEC                                    |
| Motor power         | 800W (other optional)         | Brake         | Front rear hydraulic disc brake        |
| Motor type          | Brushless geareless motor     | Throttle      | Twist throttle                         |
| Front fork          | Suspension fork               | Charging time | 6-8 hours                              |
| Climbing capacity   | 15-20 degree                  | Product name  | Electric scooter                       |