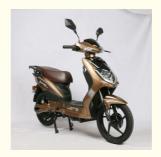

# Steel Frame Electric Moped Bike With Pedals LCD Display 48V 31.2Ah Lithium Battery

### **Product Description**

48V 31.2Ah Lithium Battery Electric Moped with Pedal Assist LCD Display and Steel Frame

### **Product Description**

| Quality<br>Warranty | 2 years                        | Tyre size     | 18" x 2.5                              |
|---------------------|--------------------------------|---------------|----------------------------------------|
| Color selection     | Black/white/red/blue/brown etc | PAS           | 1:1 intelligent pedal assistant system |
| Battery             | 48V/31.2Ah lithium battery     | Certification | EEC                                    |
| Motor power         | 800W (other optional)          | Brake         | Front rear hydraulic disc brake        |
| Motor type          | Brushless geareless motor      | Throttle      | Twist throttle                         |
| Front fork          | Suspension fork                | Charging time | 6-8 hours                              |
| Climbing capacity   | 15-20 degree                   | Product name  | Electric scooter                       |