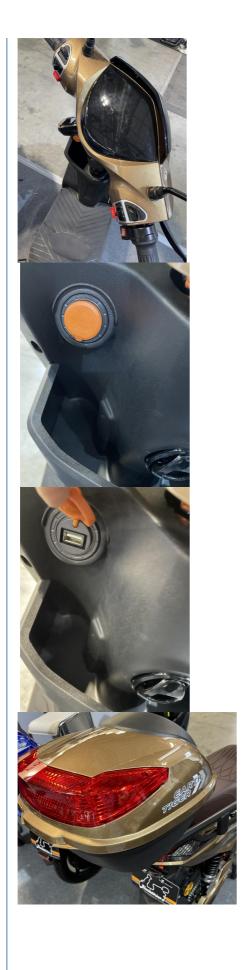

### More Images

### **Product Description**

48V 31.2Ah Lithium Battery Electric Moped with Pedal Assist LCD Display and Steel Frame

### **Product Description**

| Quality<br>Warranty | 2 years                        | Tyre size     | 18" x 2.5                              |
|---------------------|--------------------------------|---------------|----------------------------------------|
| Color selection     | Black/white/red/blue/brown etc | PAS           | 1:1 intelligent pedal assistant system |
| Battery             | 48V/31.2Ah lithium battery     | Certification | EEC                                    |
| Motor power         | 800W (other optional)          | Brake         | Front rear hydraulic disc brake        |
| Motor type          | Brushless geareless motor      | Throttle      | Twist throttle                         |
| Front fork          | Suspension fork                | Charging time | 6-8 hours                              |
| Climbing capacity   | 15-20 degree                   | Product name  | Electric scooter                       |