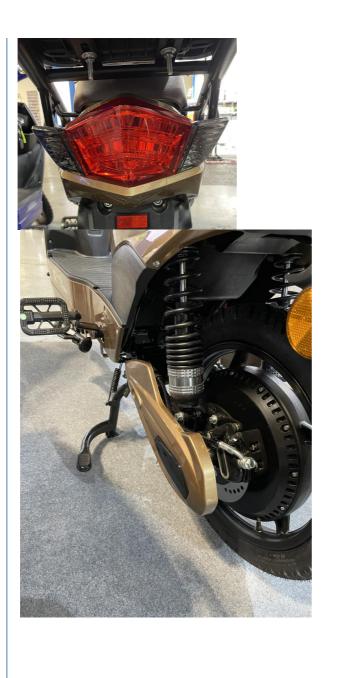

### More Images

### **Product Description**

| Quality<br>Warranty | 2 years                        | Tyre size     | 18" x 2.5                              |
|---------------------|--------------------------------|---------------|----------------------------------------|
| Color selection     | Black/white/red/blue/brown etc | PAS           | 1:1 intelligent pedal assistant system |
| Battery             | 48V/31.2Ah lithium battery     | Certification | EEC                                    |
| Motor power         | 800W (other optional)          | Brake         | Front rear hydraulic disc brake        |
| Motor type          | Brushless geareless motor      | Throttle      | Twist throttle                         |
| Front fork          | Suspension fork                | Charging time | 6-8 hours                              |
| Climbing capacity   | 15-20 degree                   | Product name  | Electric scooter                       |

### More Details Of Electric scooter

- 1.Max load: 150KGS
- 2.Max speed :50km/h or 60km/h optional (faster speed requirement ok)
- 3.Distance per charge:40-50KM
- 4.N.W./G.W.65 KGS/72KGS