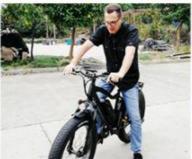

### **Product Description**

48V 31.2Ah Lithium Battery Electric Moped with Pedal Assist LCD Display and Steel Frame

### **Product Description**

| Quality<br>Warranty | 2 years                        | Tyre size     | 18" x 2.5                              |
|---------------------|--------------------------------|---------------|----------------------------------------|
| Color selection     | Black/white/red/blue/brown etc | PAS           | 1:1 intelligent pedal assistant system |
| Battery             | 48V/31.2Ah lithium battery     | Certification | EEC                                    |
| Motor power         | 800W (other optional)          | Brake         | Front rear hydraulic disc brake        |
| Motor type          | Brushless geareless motor      | Throttle      | Twist throttle                         |
| Front fork          | Suspension fork                | Charging time | 6-8 hours                              |
| Climbing capacity   | 15-20 degree                   | Product name  | Electric scooter                       |