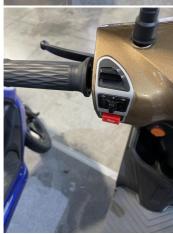

• Battery Capacity: 31.2Ah

Product Name: Electric Scooter

Battery: 48V 31.2Ah Lithium Battery
 Brake: Front Rear Hydraulic Brake
 Color: Black, white, red, blue, Optional

Electrical Scooter Display: LCD Display
Motor Power: 800W
Frame: Steel Frame

### **Product Description**

| Quality<br>Warranty | 2 years                        | Tyre size     | 18" x 2.5                              |
|---------------------|--------------------------------|---------------|----------------------------------------|
| Color selection     | Black/white/red/blue/brown etc | PAS           | 1:1 intelligent pedal assistant system |
| Battery             | 48V/31.2Ah lithium battery     | Certification | EEC                                    |
| Motor power         | 800W (other optional)          | Brake         | Front rear hydraulic disc brake        |
| Motor type          | Brushless geareless motor      | Throttle      | Twist throttle                         |
| Front fork          | Suspension fork                | Charging time | 6-8 hours                              |
| Climbing capacity   | 15-20 degree                   | Product name  | Electric scooter                       |