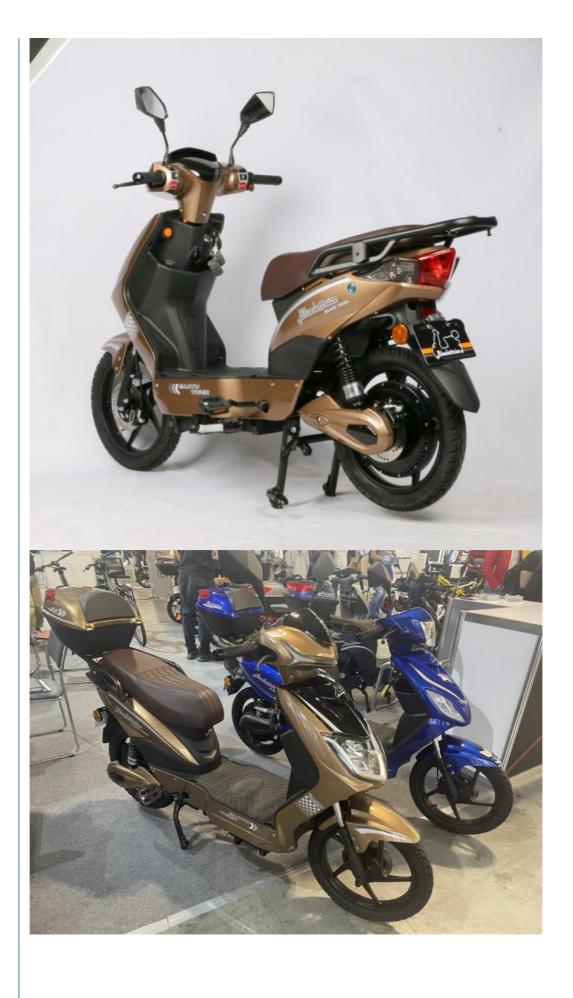

### **Product Description**

48V 31.2Ah Lithium Battery Electric Moped with Pedal Assist LCD Display and Steel Frame

### **Product Description**

| Quality<br>Warranty | 2 years                        | Tyre size     | 18" x 2.5                              |
|---------------------|--------------------------------|---------------|----------------------------------------|
| Color selection     | Black/white/red/blue/brown etc | PAS           | 1:1 intelligent pedal assistant system |
| Battery             | 48V/31.2Ah lithium battery     | Certification | EEC                                    |
| Motor power         | 800W (other optional)          | Brake         | Front rear hydraulic disc brake        |
| Motor type          | Brushless geareless motor      | Throttle      | Twist throttle                         |
| Front fork          | Suspension fork                | Charging time | 6-8 hours                              |
| Climbing capacity   | 15-20 degree                   | Product name  | Electric scooter                       |

### More Details Of Electric scooter

- 1.Max load: 150KGS
- 2.Max speed :50km/h or 60km/h optional (faster speed requirement ok)
- 3.Distance per charge:40-50KM
- 4.N.W./G.W.65 KGS/72KGS