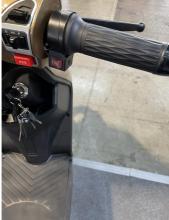

• Battery Capacity: 31.2Ah

Product Name: Electric Scooter

Battery: 48V 31.2Ah Lithium Battery
 Brake: Front Rear Hydraulic Brake
 Color: Black, white, red, blue, Optional

Electrical Scooter Display: LCD Display
Motor Power: 800W
Frame: Steel Frame

### **Product Description**

| Quality<br>Warranty | 2 years                        | Tyre size     | 18" x 2.5                              |
|---------------------|--------------------------------|---------------|----------------------------------------|
| Color selection     | Black/white/red/blue/brown etc | PAS           | 1:1 intelligent pedal assistant system |
| Battery             | 48V/31.2Ah lithium battery     | Certification | EEC                                    |
| Motor power         | 800W (other optional)          | Brake         | Front rear hydraulic disc brake        |
| Motor type          | Brushless geareless motor      | Throttle      | Twist throttle                         |
| Front fork          | Suspension fork                | Charging time | 6-8 hours                              |
| Climbing capacity   | 15-20 degree                   | Product name  | Electric scooter                       |