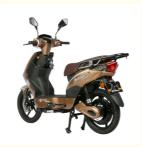

### **Product Description**

48V 31.2Ah Lithium Battery Electric Moped with Pedal Assist LCD Display and Steel Frame

### **Product Description**

| Quality<br>Warranty | 2 years                        | Tyre size     | 18" x 2.5                              |
|---------------------|--------------------------------|---------------|----------------------------------------|
| Color selection     | Black/white/red/blue/brown etc | PAS           | 1:1 intelligent pedal assistant system |
| Battery             | 48V/31.2Ah lithium battery     | Certification | EEC                                    |
| Motor power         | 800W (other optional)          | Brake         | Front rear hydraulic disc brake        |
| Motor type          | Brushless geareless motor      | Throttle      | Twist throttle                         |
| Front fork          | Suspension fork                | Charging time | 6-8 hours                              |
| Climbing capacity   | 15-20 degree                   | Product name  | Electric scooter                       |