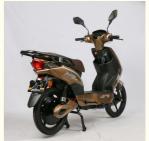

# Steel Frame Electric Moped Bike With Pedals LCD Display 48V 31.2Ah Lithium Battery

### **Product Description**

48V 31.2Ah Lithium Battery Electric Moped with Pedal Assist LCD Display and Steel Frame

### **Product Description**

| Quality<br>Warranty | 2 years                        | Tyre size     | 18" x 2.5                              |
|---------------------|--------------------------------|---------------|----------------------------------------|
| Color selection     | Black/white/red/blue/brown etc | PAS           | 1:1 intelligent pedal assistant system |
| Battery             | 48V/31.2Ah lithium battery     | Certification | EEC                                    |
| Motor power         | 800W (other optional)          | Brake         | Front rear hydraulic disc brake        |
| Motor type          | Brushless geareless motor      | Throttle      | Twist throttle                         |
| Front fork          | Suspension fork                | Charging time | 6-8 hours                              |
| Climbing capacity   | 15-20 degree                   | Product name  | Electric scooter                       |