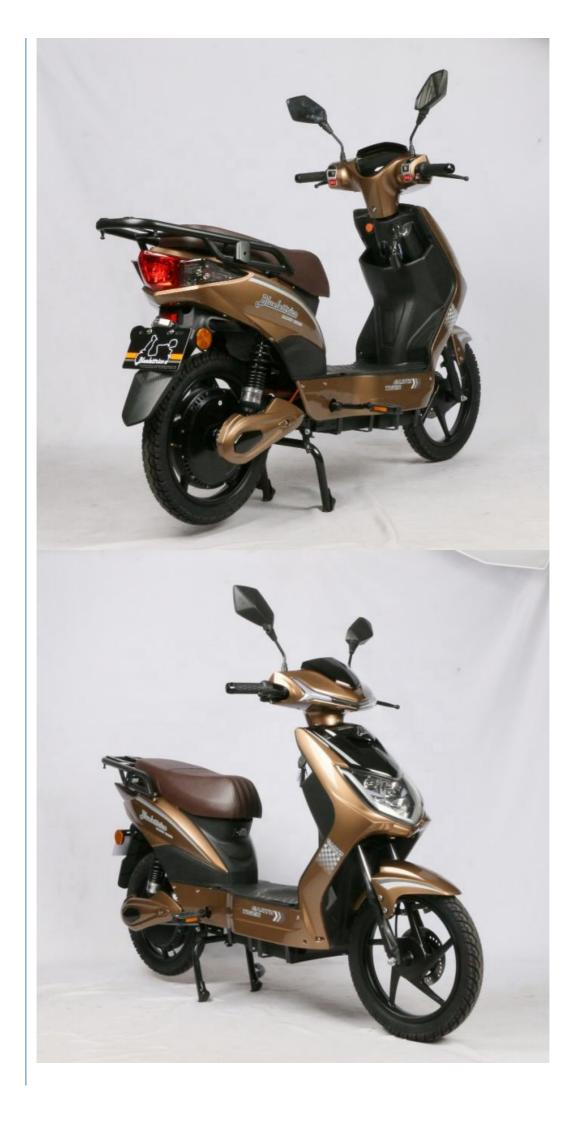

### **Product Description**

48V 31.2Ah Lithium Battery Electric Moped with Pedal Assist LCD Display and Steel Frame

### **Product Description**

| Quality<br>Warranty | 2 years                        | Tyre size     | 18" x 2.5                              |
|---------------------|--------------------------------|---------------|----------------------------------------|
| Color selection     | Black/white/red/blue/brown etc | PAS           | 1:1 intelligent pedal assistant system |
| Battery             | 48V/31.2Ah lithium battery     | Certification | EEC                                    |
| Motor power         | 800W (other optional)          | Brake         | Front rear hydraulic disc brake        |
| Motor type          | Brushless geareless motor      | Throttle      | Twist throttle                         |
| Front fork          | Suspension fork                | Charging time | 6-8 hours                              |
| Climbing capacity   | 15-20 degree                   | Product name  | Electric scooter                       |

### More Details Of Electric scooter

- 1.Max load: 150KGS
- 2.Max speed :50km/h or 60km/h optional (faster speed requirement ok)
- 3.Distance per charge:40-50KM
- 4.N.W./G.W.65 KGS/72KGS