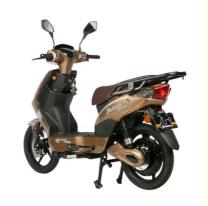

### **Product Description**

48V 31.2Ah Lithium Battery Electric Moped with Pedal Assist LCD Display and Steel Frame

### **Product Description**

| Quality<br>Warranty | 2 years                        | Tyre size     | 18" x 2.5                              |
|---------------------|--------------------------------|---------------|----------------------------------------|
| Color selection     | Black/white/red/blue/brown etc | PAS           | 1:1 intelligent pedal assistant system |
| Battery             | 48V/31.2Ah lithium battery     | Certification | EEC                                    |
| Motor power         | 800W (other optional)          | Brake         | Front rear hydraulic disc brake        |
| Motor type          | Brushless geareless motor      | Throttle      | Twist throttle                         |
| Front fork          | Suspension fork                | Charging time | 6-8 hours                              |
| Climbing capacity   | 15-20 degree                   | Product name  | Electric scooter                       |