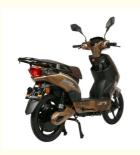

### **Product Description**

48V 31.2Ah Lithium Battery Electric Moped with Pedal Assist LCD Display and Steel Frame

### **Product Description**

| Quality<br>Warranty | 2 years                        | Tyre size     | 18" x 2.5                              |
|---------------------|--------------------------------|---------------|----------------------------------------|
| Color selection     | Black/white/red/blue/brown etc | PAS           | 1:1 intelligent pedal assistant system |
| Battery             | 48V/31.2Ah lithium battery     | Certification | EEC                                    |
| Motor power         | 800W (other optional)          | Brake         | Front rear hydraulic disc brake        |
| Motor type          | Brushless geareless motor      | Throttle      | Twist throttle                         |
| Front fork          | Suspension fork                | Charging time | 6-8 hours                              |
| Climbing capacity   | 15-20 degree                   | Product name  | Electric scooter                       |