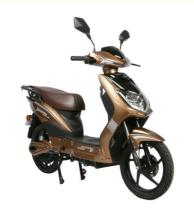

### **Product Description**

48V 31.2Ah Lithium Battery Electric Moped with Pedal Assist LCD Display and Steel Frame

### **Product Description**

| Quality<br>Warranty | 2 years                        | Tyre size     | 18" x 2.5                              |
|---------------------|--------------------------------|---------------|----------------------------------------|
| Color selection     | Black/white/red/blue/brown etc | PAS           | 1:1 intelligent pedal assistant system |
| Battery             | 48V/31.2Ah lithium battery     | Certification | EEC                                    |
| Motor power         | 800W (other optional)          | Brake         | Front rear hydraulic disc brake        |
| Motor type          | Brushless geareless motor      | Throttle      | Twist throttle                         |
| Front fork          | Suspension fork                | Charging time | 6-8 hours                              |
| Climbing capacity   | 15-20 degree                   | Product name  | Electric scooter                       |