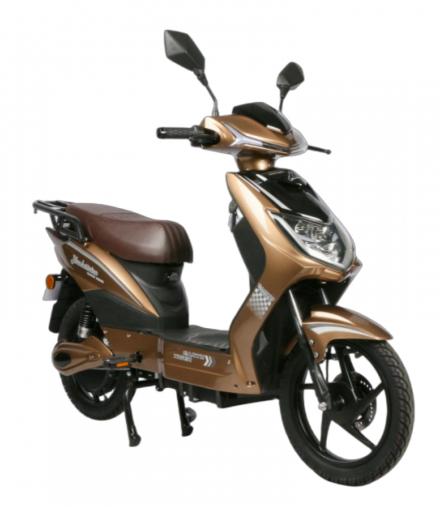

# Steel Frame Electric Moped Bike With Pedals LCD Display 48V 31.2Ah Lithium Battery

### **Product Description**

48V 31.2Ah Lithium Battery Electric Moped with Pedal Assist LCD Display and Steel Frame

### **Product Description**

| Quality<br>Warranty | 2 years                        | Tyre size     | 18" x 2.5                              |
|---------------------|--------------------------------|---------------|----------------------------------------|
| Color selection     | Black/white/red/blue/brown etc | PAS           | 1:1 intelligent pedal assistant system |
| Battery             | 48V/31.2Ah lithium battery     | Certification | EEC                                    |
| Motor power         | 800W (other optional)          | Brake         | Front rear hydraulic disc brake        |
| Motor type          | Brushless geareless motor      | Throttle      | Twist throttle                         |
| Front fork          | Suspension fork                | Charging time | 6-8 hours                              |
| Climbing capacity   | 15-20 degree                   | Product name  | Electric scooter                       |