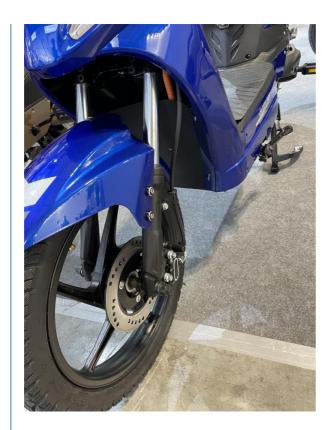

• Battery Capacity: 31.2Ah

Product Name: Electric Scooter

Battery: 48V 31.2Ah Lithium Battery
 Brake: Front Rear Hydraulic Brake
 Color: Black,white,red,blue, Optional

Electrical Scooter Display: LCD DisplayMotor Power: 800WFrame: Steel Frame

### **Product Description**

| Quality<br>Warranty | 2 years                        | Tyre size     | 18" x 2.5                              |
|---------------------|--------------------------------|---------------|----------------------------------------|
| Color selection     | Black/white/red/blue/brown etc | PAS           | 1:1 intelligent pedal assistant system |
| Battery             | 48V/31.2Ah lithium battery     | Certification | EEC                                    |
| Motor power         | 800W (other optional)          | Brake         | Front rear hydraulic disc brake        |
| Motor type          | Brushless geareless motor      | Throttle      | Twist throttle                         |
| Front fork          | Suspension fork                | Charging time | 6-8 hours                              |
| Climbing capacity   | 15-20 degree                   | Product name  | Electric scooter                       |
|                     |                                |               |                                        |