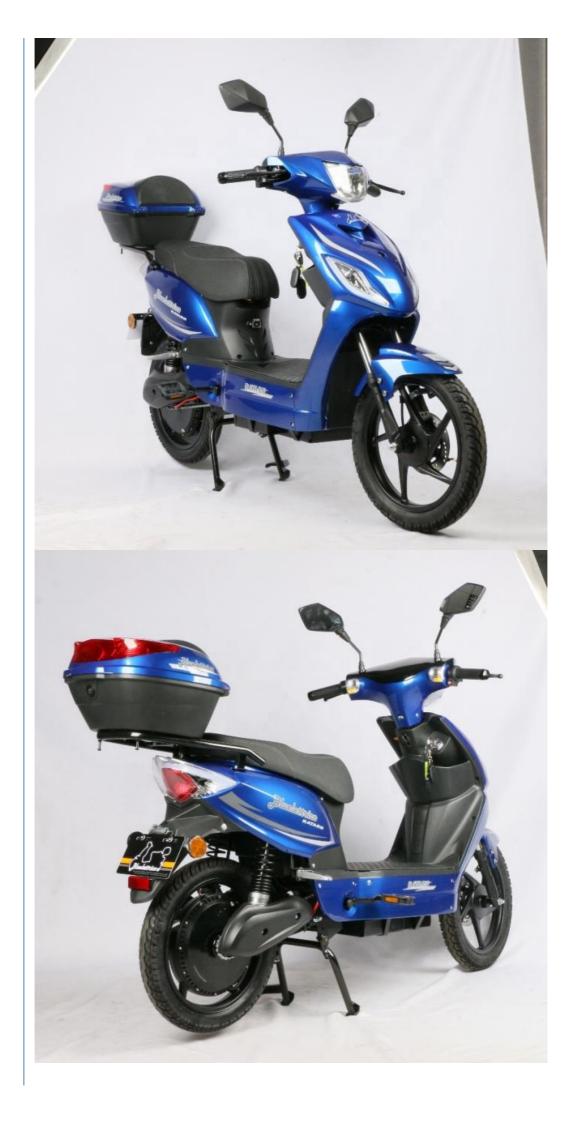

# 800W Electric Moped Bike 48V 31.2Ah Long Range EEC Electric Scooter With Pedals

### **Product Description**

LCD Display 800W Motor Power Electric Moped 48V 31.2Ah Long Range EEC Pedal Scooter