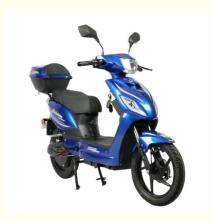

# 800W Electric Moped Bike 48V 31.2Ah Long Range EEC Electric Scooter With Pedals

### **Product Description**

LCD Display 800W Motor Power Electric Moped 48V 31.2Ah Long Range EEC Pedal Scooter