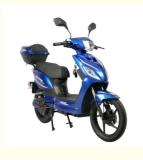

# 800W Electric Moped Bike 48V 31.2Ah Long Range EEC Electric Scooter With Pedals

### **Product Description**

LCD Display 800W Motor Power Electric Moped 48V 31.2Ah Long Range EEC Pedal Scooter