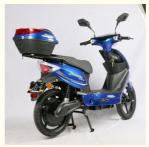

# 800W Electric Moped Bike 48V 31.2Ah Long Range EEC Electric Scooter With Pedals

### **Product Description**

LCD Display 800W Motor Power Electric Moped 48V 31.2Ah Long Range EEC Pedal Scooter