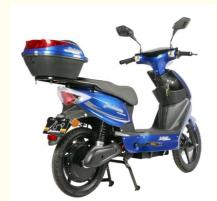

# 800W Electric Moped Bike 48V 31.2Ah Long Range EEC Electric Scooter With Pedals

### **Product Description**

LCD Display 800W Motor Power Electric Moped 48V 31.2Ah Long Range EEC Pedal Scooter