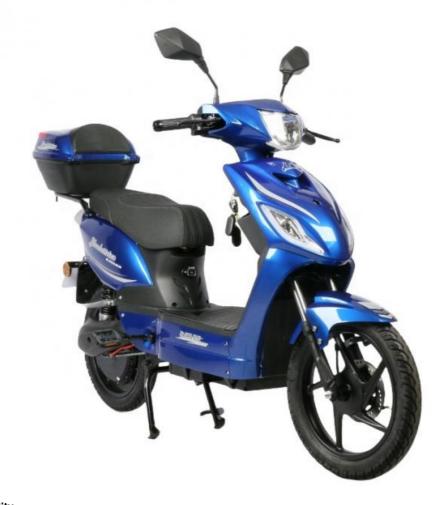

# 800W Electric Moped Bike 48V 31.2Ah Long Range EEC Electric Scooter With Pedals

### **Product Description**

LCD Display 800W Motor Power Electric Moped 48V 31.2Ah Long Range EEC Pedal Scooter