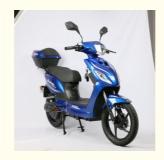

# 800W Electric Moped Bike 48V 31.2Ah Long Range EEC Electric Scooter With Pedals

### **Product Description**

LCD Display 800W Motor Power Electric Moped 48V 31.2Ah Long Range EEC Pedal Scooter