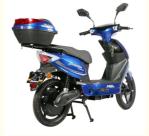

# 800W Electric Moped Bike 48V 31.2Ah Long Range EEC Electric Scooter With Pedals

### **Product Description**

LCD Display 800W Motor Power Electric Moped 48V 31.2Ah Long Range EEC Pedal Scooter