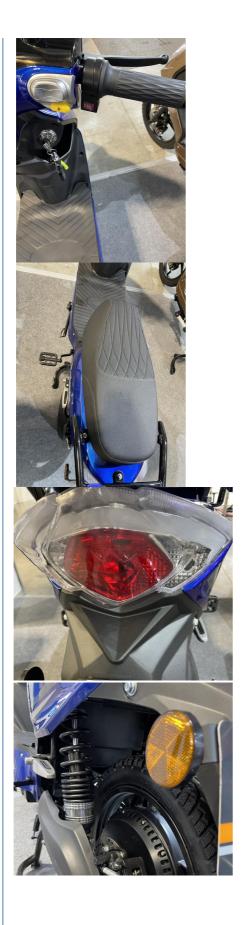

• Battery Capacity: 31.2Ah

Product Name: Electric Scooter

Battery: 48V 31.2Ah Lithium Battery
 Brake: Front Rear Hydraulic Brake
 Color: Black,white,red,blue, Optional

Electrical Scooter Display: LCD DisplayMotor Power: 800WFrame: Steel Frame

### **Product Description**

| Quality<br>Warranty | 2 years                        | Tyre size     | 18" x 2.5                              |
|---------------------|--------------------------------|---------------|----------------------------------------|
| Color selection     | Black/white/red/blue/brown etc | PAS           | 1:1 intelligent pedal assistant system |
| Battery             | 48V/31.2Ah lithium battery     | Certification | EEC                                    |
| Motor power         | 800W (other optional)          | Brake         | Front rear hydraulic disc brake        |
| Motor type          | Brushless geareless motor      | Throttle      | Twist throttle                         |
| Front fork          | Suspension fork                | Charging time | 6-8 hours                              |
| Climbing capacity   | 15-20 degree                   | Product name  | Electric scooter                       |
|                     |                                |               |                                        |