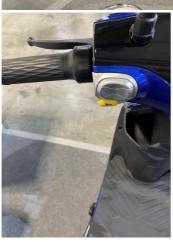

• Battery Capacity: 31.2Ah

Product Name: Electric Scooter

Battery: 48V 31.2Ah Lithium Battery
 Brake: Front Rear Hydraulic Brake
 Color: Black,white,red,blue, Optional

Electrical Scooter Display: LCD DisplayMotor Power: 800WFrame: Steel Frame

### **Product Description**

| Quality<br>Warranty | 2 years                        | Tyre size     | 18" x 2.5                              |
|---------------------|--------------------------------|---------------|----------------------------------------|
| Color selection     | Black/white/red/blue/brown etc | PAS           | 1:1 intelligent pedal assistant system |
| Battery             | 48V/31.2Ah lithium battery     | Certification | EEC                                    |
| Motor power         | 800W (other optional)          | Brake         | Front rear hydraulic disc brake        |
| Motor type          | Brushless geareless motor      | Throttle      | Twist throttle                         |
| Front fork          | Suspension fork                | Charging time | 6-8 hours                              |
| Climbing capacity   | 15-20 degree                   | Product name  | Electric scooter                       |
|                     |                                |               |                                        |