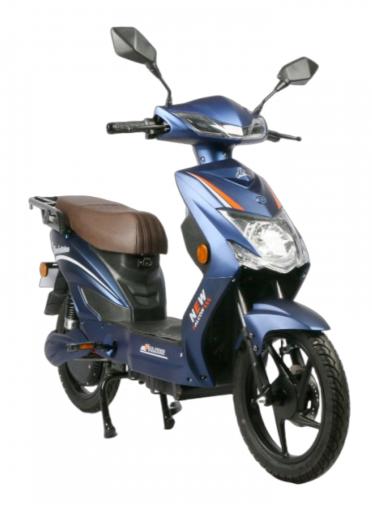

# 48V 800W High Power Electric Moped Bike EEC Certification For Unisex Riders

### **Product Description**

48V 800W High Power Electric Moped Scooter With EEC Certification for Unisex Riders

### **Product Description**

| Quality<br>Warranty | 2 years                       | Tyre size     | 18" x 2.5                              |
|---------------------|-------------------------------|---------------|----------------------------------------|
| Color selection     | Black/white/red/blue/pink etc | PAS           | 1:1 intelligent pedal assistant system |
| Battery             | 48V/20Ah lead-acid battery    | Certification | EEC                                    |
| Motor power         | 800W (other optional)         | Brake         | Front rear hydraulic disc brake        |
| Motor type          | Brushless geareless motor     | Throttle      | Twist throttle                         |
| Front fork          | Suspension fork               | Charging time | 6-8 hours                              |
| Climbing capacity   | 15-20 degree                  | Product name  | Electric scooter                       |
|                     |                               |               |                                        |