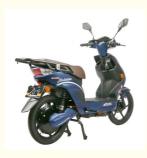

### **Product Description**

48V 800W High Power Electric Moped Scooter With EEC Certification for Unisex Riders

### **Product Description**

| Quality<br>Warranty | 2 years                       | Tyre size     | 18" x 2.5                              |
|---------------------|-------------------------------|---------------|----------------------------------------|
| Color selection     | Black/white/red/blue/pink etc | PAS           | 1:1 intelligent pedal assistant system |
| Battery             | 48V/20Ah lead-acid battery    | Certification | EEC                                    |
| Motor power         | 800W (other optional)         | Brake         | Front rear hydraulic disc brake        |
| Motor type          | Brushless geareless motor     | Throttle      | Twist throttle                         |
| Front fork          | Suspension fork               | Charging time | 6-8 hours                              |
| Climbing capacity   | 15-20 degree                  | Product name  | Electric scooter                       |
|                     |                               |               |                                        |