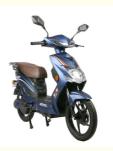

# 48V 800W High Power Electric Moped Bike EEC Certification For Unisex Riders

### **Product Description**

48V 800W High Power Electric Moped Scooter With EEC Certification for Unisex Riders

### **Product Description**

| Quality<br>Warranty | 2 years                       | Tyre size     | 18" x 2.5                              |
|---------------------|-------------------------------|---------------|----------------------------------------|
| Color selection     | Black/white/red/blue/pink etc | PAS           | 1:1 intelligent pedal assistant system |
| Battery             | 48V/20Ah lead-acid battery    | Certification | EEC                                    |
| Motor power         | 800W (other optional)         | Brake         | Front rear hydraulic disc brake        |
| Motor type          | Brushless geareless motor     | Throttle      | Twist throttle                         |
| Front fork          | Suspension fork               | Charging time | 6-8 hours                              |
| Climbing capacity   | 15-20 degree                  | Product name  | Electric scooter                       |
|                     |                               |               |                                        |