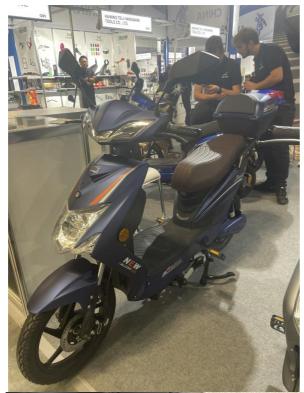

# 48V 800W High Power Electric Moped Bike EEC Certification For Unisex Riders

### **Product Description**

48V 800W High Power Electric Moped Scooter With EEC Certification for Unisex Riders