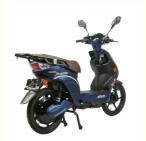

# 48V 800W High Power Electric Moped Bike EEC Certification For Unisex Riders

### **Product Description**

48V 800W High Power Electric Moped Scooter With EEC Certification for Unisex Riders

### **Product Description**

| Quality<br>Warranty | 2 years                       | Tyre size     | 18" x 2.5                              |
|---------------------|-------------------------------|---------------|----------------------------------------|
| Color selection     | Black/white/red/blue/pink etc | PAS           | 1:1 intelligent pedal assistant system |
| Battery             | 48V/20Ah lead-acid battery    | Certification | EEC                                    |
| Motor power         | 800W (other optional)         | Brake         | Front rear hydraulic disc brake        |
| Motor type          | Brushless geareless motor     | Throttle      | Twist throttle                         |
| Front fork          | Suspension fork               | Charging time | 6-8 hours                              |
| Climbing capacity   | 15-20 degree                  | Product name  | Electric scooter                       |
|                     |                               |               |                                        |