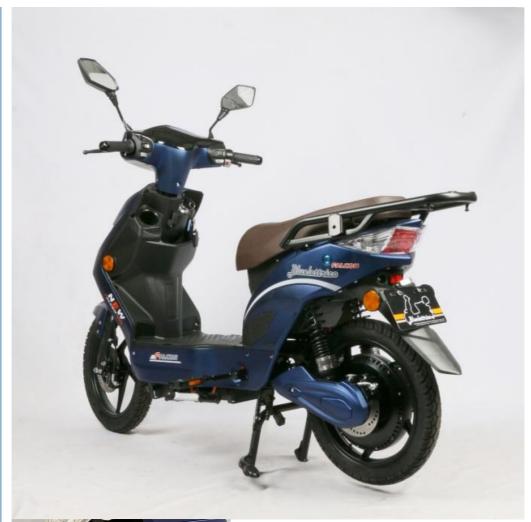

### **Product Description**

48V 800W High Power Electric Moped Scooter With EEC Certification for Unisex Riders

### **Product Description**

| Quality<br>Warranty | 2 years                       | Tyre size     | 18" x 2.5                              |
|---------------------|-------------------------------|---------------|----------------------------------------|
| Color selection     | Black/white/red/blue/pink etc | PAS           | 1:1 intelligent pedal assistant system |
| Battery             | 48V/20Ah lead-acid battery    | Certification | EEC                                    |
| Motor power         | 800W (other optional)         | Brake         | Front rear hydraulic disc brake        |
| Motor type          | Brushless geareless motor     | Throttle      | Twist throttle                         |
| Front fork          | Suspension fork               | Charging time | 6-8 hours                              |
| Climbing capacity   | 15-20 degree                  | Product name  | Electric scooter                       |
|                     |                               |               |                                        |