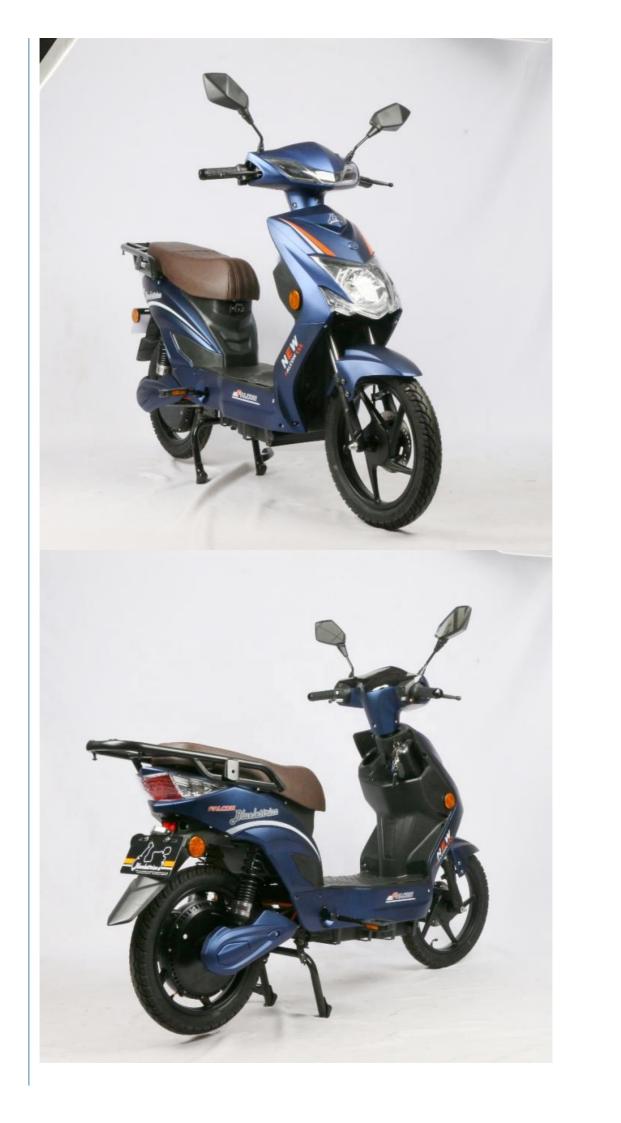

### **Product Description**

48V 800W High Power Electric Moped Scooter With EEC Certification for Unisex Riders

### **Product Description**

| Quality<br>Warranty | 2 years                       | Tyre size     | 18" x 2.5                              |
|---------------------|-------------------------------|---------------|----------------------------------------|
| Color selection     | Black/white/red/blue/pink etc | PAS           | 1:1 intelligent pedal assistant system |
| Battery             | 48V/20Ah lead-acid battery    | Certification | EEC                                    |
| Motor power         | 800W (other optional)         | Brake         | Front rear hydraulic disc brake        |
| Motor type          | Brushless geareless motor     | Throttle      | Twist throttle                         |
| Front fork          | Suspension fork               | Charging time | 6-8 hours                              |
| Climbing capacity   | 15-20 degree                  | Product name  | Electric scooter                       |
|                     |                               |               |                                        |