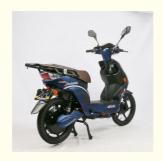

### **Product Description**

48V 800W High Power Electric Moped Scooter With EEC Certification for Unisex Riders

### **Product Description**

| Quality<br>Warranty | 2 years                       | Tyre size     | 18" x 2.5                              |
|---------------------|-------------------------------|---------------|----------------------------------------|
| Color selection     | Black/white/red/blue/pink etc | PAS           | 1:1 intelligent pedal assistant system |
| Battery             | 48V/20Ah lead-acid battery    | Certification | EEC                                    |
| Motor power         | 800W (other optional)         | Brake         | Front rear hydraulic disc brake        |
| Motor type          | Brushless geareless motor     | Throttle      | Twist throttle                         |
| Front fork          | Suspension fork               | Charging time | 6-8 hours                              |
| Climbing capacity   | 15-20 degree                  | Product name  | Electric scooter                       |
|                     |                               |               |                                        |