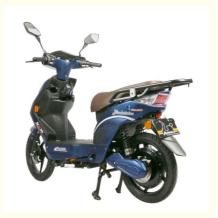

### **Product Description**

48V 800W High Power Electric Moped Scooter With EEC Certification for Unisex Riders

### **Product Description**

| Quality<br>Warranty | 2 years                       | Tyre size     | 18" x 2.5                              |
|---------------------|-------------------------------|---------------|----------------------------------------|
| Color selection     | Black/white/red/blue/pink etc | PAS           | 1:1 intelligent pedal assistant system |
| Battery             | 48V/20Ah lead-acid battery    | Certification | EEC                                    |
| Motor power         | 800W (other optional)         | Brake         | Front rear hydraulic disc brake        |
| Motor type          | Brushless geareless motor     | Throttle      | Twist throttle                         |
| Front fork          | Suspension fork               | Charging time | 6-8 hours                              |
| Climbing capacity   | 15-20 degree                  | Product name  | Electric scooter                       |
|                     |                               |               |                                        |