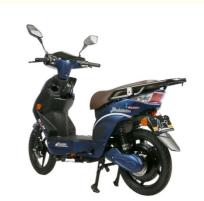

### **Product Description**

48V 800W High Power Electric Moped Scooter With EEC Certification for Unisex Riders

### **Product Description**

| Quality<br>Warranty | 2 years                       | Tyre size     | 18" x 2.5                              |
|---------------------|-------------------------------|---------------|----------------------------------------|
| Color selection     | Black/white/red/blue/pink etc | PAS           | 1:1 intelligent pedal assistant system |
| Battery             | 48V/20Ah lead-acid battery    | Certification | EEC                                    |
| Motor power         | 800W (other optional)         | Brake         | Front rear hydraulic disc brake        |
| Motor type          | Brushless geareless motor     | Throttle      | Twist throttle                         |
| Front fork          | Suspension fork               | Charging time | 6-8 hours                              |
| Climbing capacity   | 15-20 degree                  | Product name  | Electric scooter                       |
|                     |                               |               |                                        |