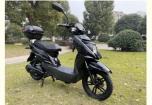

# 48V 800W Pedal Assisted Electric Scooter With LCD Display 20Ah Lead Acid Battery

• Battery Capacity: 20Ah

Product Name: Electric Scooter

Battery: 48V 20Ah Lead-acid Battery
 Brake: Front Rear Hydraulic Brake
 Color: Black,white,red,blue, Optional

Electrical Scooter Display: LCD DisplayMotor Power: 500WFrame: Steel Frame

### **Product Description**

| Quality<br>Warranty | 2 years                                 | Tyre size     | 16" x 3.0                              |
|---------------------|-----------------------------------------|---------------|----------------------------------------|
| Color selection     | Black/white/red/blue/brown etc          | PAS           | 1:1 intelligent pedal assistant system |
| Battery             | 48V/20Ah lead-acid battery              | Certification | CE                                     |
| Motor power         | 500W (other optional)                   | Brake         | Front rear hydraulic disc brake        |
| Motor type          | Brushless motor                         | Throttle      | Twist throttle                         |
|                     |                                         |               |                                        |
| Front fork          | Premium dual front fork shock absorbers | Charging time | 6-8 hours                              |
| Climbing capacity   | 25-30 degree                            | Product name  | Electric scooter                       |
|                     |                                         |               |                                        |