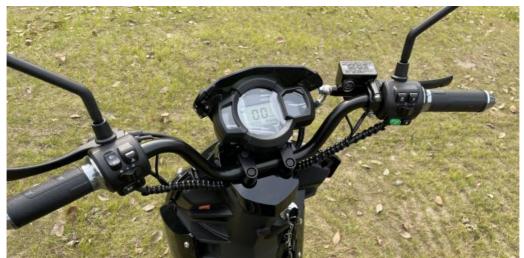

### **Product Specification**

Charging Time: 6-8h
Foldable: NO
Range Per Charge: 50-60km
Max Speed: 25-35km/h

Category: Two-wheel Scooter

Applicable People: Unisex

• Smart Type: Sensor, Bluetooth, Electronic, Digital

• Battery Capacity: 20Ah

Product Name: Electric Scooter

Battery: 48V 20Ah Lead-acid Battery
 Brake: Front Rear Hydraulic Brake
 Color: Black,white,red,blue, Optional

Electrical Scooter Display: LCD DisplayMotor Power: 500WFrame: Steel Frame