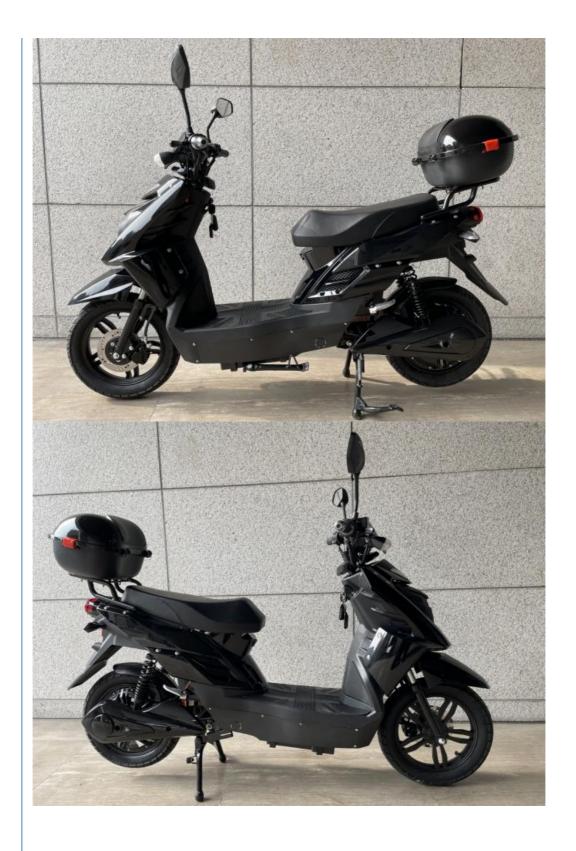

| Throttle      | Twist throttle                         |
|                     |                                         |               |                                        |
| Front fork          | Premium dual front fork shock absorbers | Charging time | 6-8 hours                              |
| Climbing capacity   | 25-30 degree                            | Product name  | Electric scooter                       |
|                     |                                         |               |                                        |

### More Details Of Electric scooter

- 1.Max load: 130KGS
- 2.Max speed :25km/h or 35km/h optional (faster speed requirement ok)
- 3.Distance per charge:50-60KM
- 4.N.W./G.W.70 KGS/82KGS

### **Detailed Images**

























Thunder Ebike was co-founded by Harry Lei and Jupiter Zhang, who have been working for ebikes research since 2007. We dedicated to design and manufacture most durable electric bikes with much affordable prices. Our product range include City/Mountain and Folding Electric Bikes, Electric Scooters, Electric Fat Bikes and Electric Tricycles. Thunder was located beautiful Huzhou city, Zhejiang province of China, and our products have been approved by CE, EN15194, UL, RoHS and ISO9001 certificates.

We have been selling ebikes to 40 countries and regions, our customers are mainly from Europe, North America, Asia, South America and Oceanian, and we already cooperated with some big chain store, supermarket and webshop sales company.





























# SHOW ROOM & OUR TEAM

H