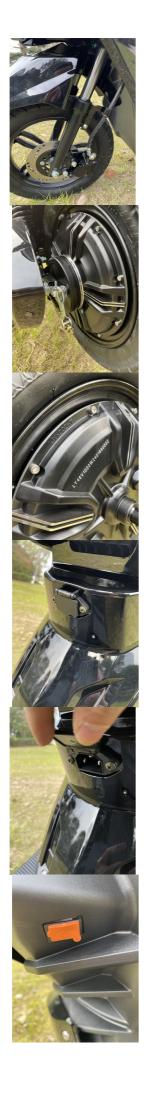

• Battery Capacity: 20Ah

Product Name: Electric Scooter

Battery: 48V 20Ah Lead-acid Battery
 Brake: Front Rear Hydraulic Brake
 Color: Black,white,red,blue, Optional

Electrical Scooter Display: LCD DisplayMotor Power: 500WFrame: Steel Frame

### **Product Description**

| Quality<br>Warranty | 2 years                                 | Tyre size     | 16" x 3.0                              |
|---------------------|-----------------------------------------|---------------|----------------------------------------|
| Color selection     | Black/white/red/blue/brown etc          | PAS           | 1:1 intelligent pedal assistant system |
| Battery             | 48V/20Ah lead-acid battery              | Certification | CE                                     |
| Motor power         | 500W (other optional)                   | Brake         | Front rear hydraulic disc brake        |
| Motor type          | Brushless motor                         | Throttle      | Twist throttle                         |
|                     |                                         |               |                                        |
| Front fork          | Premium dual front fork shock absorbers | Charging time | 6-8 hours                              |
| Climbing capacity   | 25-30 degree                            | Product name  | Electric scooter                       |
|                     |                                         |               |                                        |

### More Details Of Electric scooter

- 1.Max load: 130KGS
- 2.Max speed :25km/h or 35km/h optional (faster speed requirement ok)
- 3.Distance per charge:50-60KM
- 4.N.W./G.W.70 KGS/82KGS