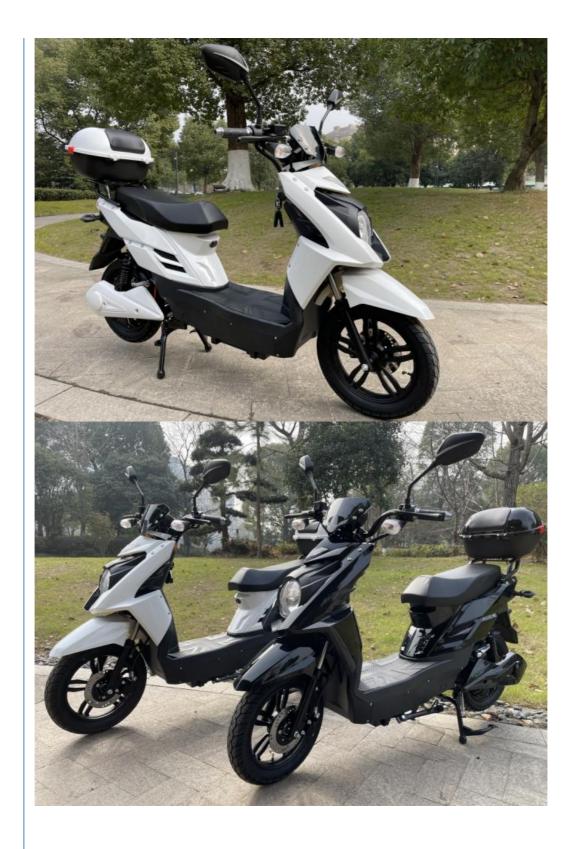

| Throttle      | Twist throttle                         |
|                     |                                         |               |                                        |
| Front fork          | Premium dual front fork shock absorbers | Charging time | 6-8 hours                              |
| Climbing capacity   | 25-30 degree                            | Product name  | Electric scooter                       |
|                     |                                         |               |                                        |

### More Details Of Electric scooter

- 1.Max load: 130KGS
- 2.Max speed :25km/h or 35km/h optional (faster speed requirement ok)
- 3.Distance per charge:50-60KM
- 4.N.W./G.W.70 KGS/82KGS

### **Detailed Images**

























Thunder Ebike was co-founded by Harry Lei and Jupiter Zhang, who have been working for ebikes research since 2007. We dedicated to design and manufacture most durable electric bikes with much affordable prices. Our product range include City/Mountain and Folding Electric Bikes, Electric Scooters, Electric Fat Bikes and Electric Tricycles. Thunder was located beautiful Huzhou city, Zhejiang province of China, and our products have been approved by CE, EN15194, UL, RoHS and ISO9001 certificates.

We have been selling ebikes to 40 countries and regions, our customers are mainly from Europe, North America, Asia, South America and Oceanian, and we already cooperated with some big chain store, supermarket and webshop sales company.





























# SHOW ROOM & OUR TEA