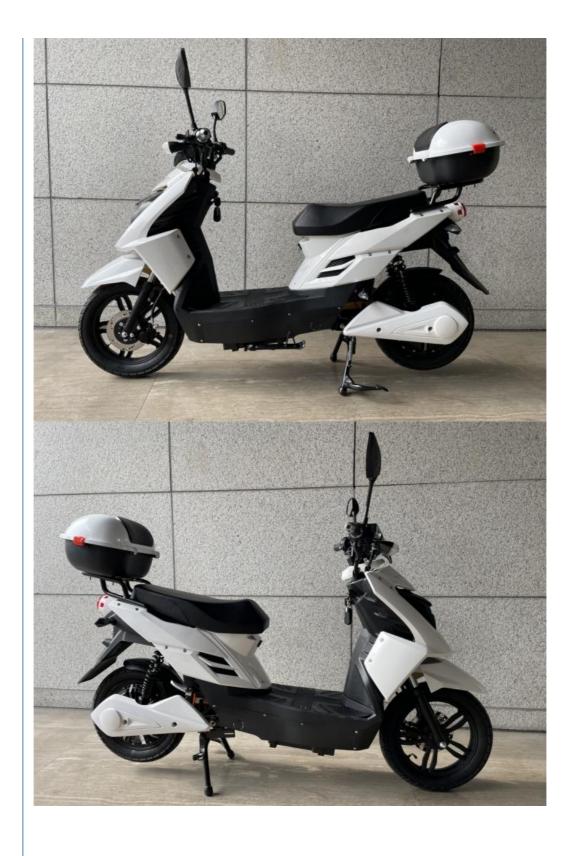

| Throttle      | Twist throttle                         |
|                     |                                         |               |                                        |
| Front fork          | Premium dual front fork shock absorbers | Charging time | 6-8 hours                              |
| Climbing capacity   | 25-30 degree                            | Product name  | Electric scooter                       |
|                     |                                         |               |                                        |

### More Details Of Electric scooter

- 1.Max load: 130KGS
- 2.Max speed :25km/h or 35km/h optional (faster speed requirement ok)
- 3.Distance per charge:50-60KM
- 4.N.W./G.W.70 KGS/82KGS

### **Detailed Images**

























Thunder Ebike was co-founded by Harry Lei and Jupiter Zhang, who have been working for ebikes research since 2007. We dedicated to design and manufacture most durable electric bikes with much affordable prices. Our product range include City/Mountain and Folding Electric Bikes, Electric Scooters, Electric Fat Bikes and Electric Tricycles. Thunder was located beautiful Huzhou city, Zhejiang province of China, and our products have been approved by CE, EN15194, UL, RoHS and ISO9001 certificates.

We have been selling ebikes to 40 countries and regions, our customers are mainly from Europe, North America, Asia, South America and Oceanian, and we already cooperated with some big chain store, supermarket and webshop sales company.





























# SHOW ROOM & OUR TEAM