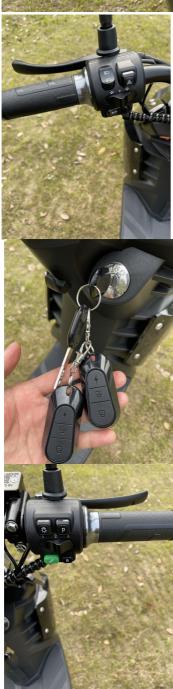

### **Product Specification**

Charging Time: 6-8h
Foldable: NO
Range Per Charge: 50-60km
Max Speed: 25-35km/h

Category: Two-wheel Scooter

Applicable People: Unisex

• Smart Type: Sensor, Bluetooth, Electronic, Digital

• Battery Capacity: 20Ah

Product Name: Electric Scooter

Battery: 48V 20Ah Lead-acid Battery
 Brake: Front Rear Hydraulic Brake
 Color: Black,white,red,blue, Optional

Electrical Scooter Display: LCD DisplayMotor Power: 500WFrame: Steel Frame

### **Product Description**

| Quality<br>Warranty | 2 years                                 | Tyre size     | 16" x 3.0                              |
|---------------------|-----------------------------------------|---------------|----------------------------------------|
| Color selection     | Black/white/red/blue/brown etc          | PAS           | 1:1 intelligent pedal assistant system |
| Battery             | 48V/20Ah lead-acid battery              | Certification | CE                                     |
| Motor power         | 500W (other optional)                   | Brake         | Front rear hydraulic disc brake        |
| Motor type          | Brushless motor                         | Throttle      | Twist throttle                         |
|                     |                                         |               |                                        |
| Front fork          | Premium dual front fork shock absorbers | Charging time | 6-8 hours                              |
| Climbing capacity   | 25-30 degree                            | Product name  | Electric scooter                       |
|                     |                                         |               |                                        |