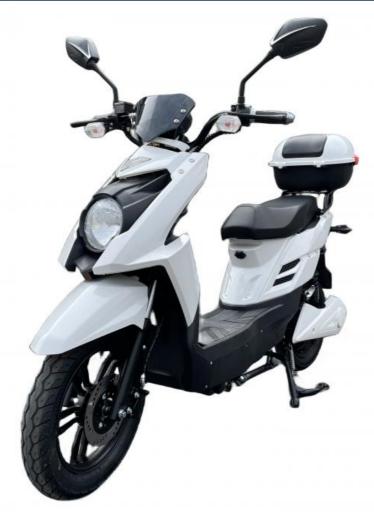

# 48V 800W Pedal Assisted Electric Scooter With LCD Display 20Ah Lead Acid Battery

• Battery Capacity: 20Ah

Product Name: Electric Scooter

Battery: 48V 20Ah Lead-acid Battery
 Brake: Front Rear Hydraulic Brake
 Color: Black,white,red,blue, Optional

Electrical Scooter Display: LCD DisplayMotor Power: 500WFrame: Steel Frame

### **Product Description**

| Quality<br>Warranty | 2 years                                 | Tyre size     | 16" x 3.0                              |
|---------------------|-----------------------------------------|---------------|----------------------------------------|
| Color selection     | Black/white/red/blue/brown etc          | PAS           | 1:1 intelligent pedal assistant system |
| Battery             | 48V/20Ah lead-acid battery              | Certification | CE                                     |
| Motor power         | 500W (other optional)                   | Brake         | Front rear hydraulic disc brake        |
| Motor type          | Brushless motor                         | Throttle      | Twist throttle                         |
|                     |                                         |               |                                        |
| Front fork          | Premium dual front fork shock absorbers | Charging time | 6-8 hours                              |
| Climbing capacity   | 25-30 degree                            | Product name  | Electric scooter                       |
|                     |                                         |               |                                        |