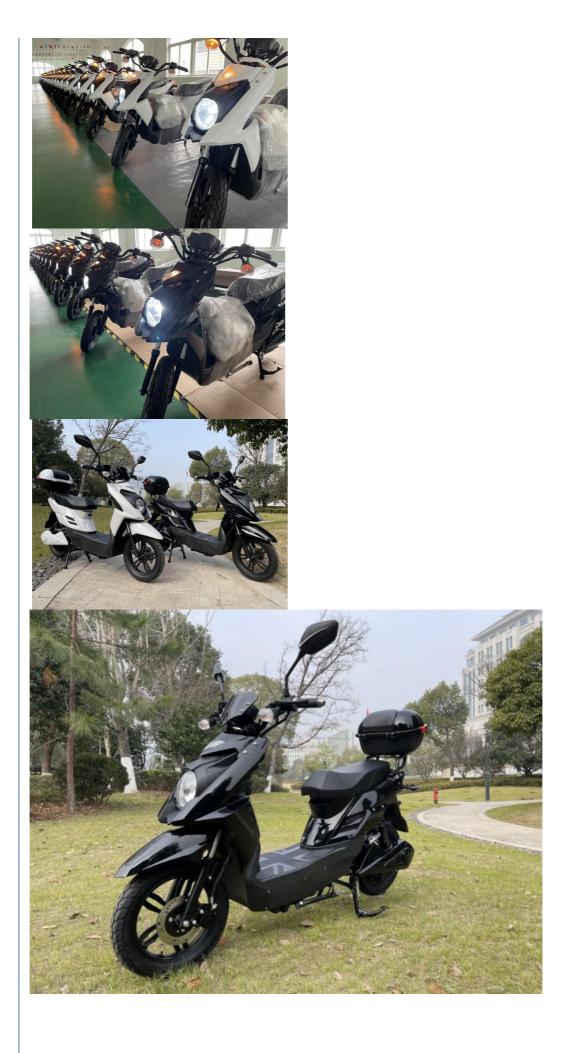

### **Product Description**

| Quality<br>Warranty | 2 years                                 | Tyre size     | 16" x 3.0                              |
|---------------------|-----------------------------------------|---------------|----------------------------------------|
| Color selection     | Black/white/red/blue/brown etc          | PAS           | 1:1 intelligent pedal assistant system |
| Battery             | 48V/20Ah lead-acid battery              | Certification | CE                                     |
| Motor power         | 500W (other optional)                   | Brake         | Front rear hydraulic disc brake        |
| Motor type          | Brushless motor                         | Throttle      | Twist throttle                         |
|                     |                                         |               |                                        |
| Front fork          | Premium dual front fork shock absorbers | Charging time | 6-8 hours                              |
| Climbing capacity   | 25-30 degree                            | Product name  | Electric scooter                       |
|                     |                                         |               |                                        |

### More Details Of Electric scooter

- 1.Max load: 130KGS
- 2.Max speed :25km/h or 35km/h optional (faster speed requirement ok)
- 3.Distance per charge:50-60KM
- 4.N.W./G.W.70 KGS/82KGS