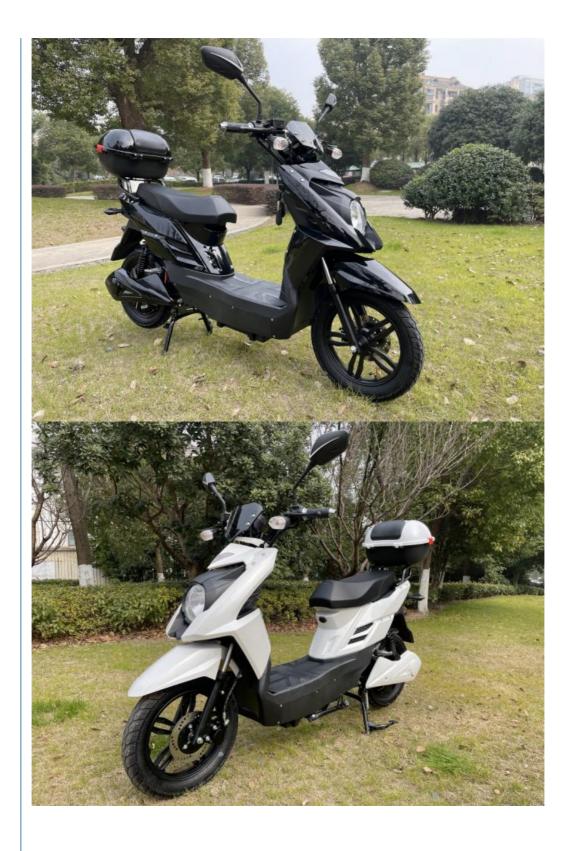

### **Product Description**

| Quality<br>Warranty | 2 years                                 | Tyre size     | 16" x 3.0                              |
|---------------------|-----------------------------------------|---------------|----------------------------------------|
| Color selection     | Black/white/red/blue/brown etc          | PAS           | 1:1 intelligent pedal assistant system |
| Battery             | 48V/20Ah lead-acid battery              | Certification | CE                                     |
| Motor power         | 500W (other optional)                   | Brake         | Front rear hydraulic disc brake        |
| Motor type          | Brushless motor                         | Throttle      | Twist throttle                         |
|                     |                                         |               |                                        |
| Front fork          | Premium dual front fork shock absorbers | Charging time | 6-8 hours                              |
| Climbing capacity   | 25-30 degree                            | Product name  | Electric scooter                       |
|                     |                                         |               |                                        |

### More Details Of Electric scooter

- 1.Max load: 130KGS
- 2.Max speed :25km/h or 35km/h optional (faster speed requirement ok)
- 3.Distance per charge:50-60KM
- 4.N.W./G.W.70 KGS/82KGS