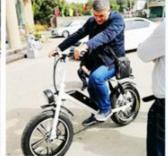

### More Details Of Electric scooter

- 1.Max load: 130KGS
- 2.Max speed :25km/h or 35km/h optional (faster speed requirement ok)
- 3.Distance per charge:50-60KM
- 4.N.W./G.W.70 KGS/82KGS