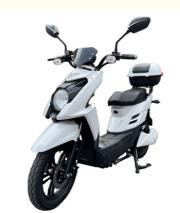

# 48V 800W Pedal Assisted Electric Scooter With LCD Display 20Ah Lead Acid Battery

### **Product Specification**

Charging Time: 6-8h
Foldable: NO
Range Per Charge: 50-60km
Max Speed: 25-35km/h

Category: Two-wheel Scooter

Applicable People: Unisex

• Smart Type: Sensor, Bluetooth, Electronic, Digital

• Battery Capacity: 20Ah

Product Name: Electric Scooter

Battery: 48V 20Ah Lead-acid Battery
 Brake: Front Rear Hydraulic Brake
 Color: Black,white,red,blue, Optional

Electrical Scooter Display: LCD DisplayMotor Power: 500WFrame: Steel Frame

### **Product Description**

| Quality<br>Warranty | 2 years                                 | Tyre size     | 16" x 3.0                              |
|---------------------|-----------------------------------------|---------------|----------------------------------------|
| Color selection     | Black/white/red/blue/brown etc          | PAS           | 1:1 intelligent pedal assistant system |
| Battery             | 48V/20Ah lead-acid battery              | Certification | CE                                     |
| Motor power         | 500W (other optional)                   | Brake         | Front rear hydraulic disc brake        |
| Motor type          | Brushless motor                         | Throttle      | Twist throttle                         |
|                     |                                         |               |                                        |
| Front fork          | Premium dual front fork shock absorbers | Charging time | 6-8 hours                              |
| Climbing capacity   | 25-30 degree                            | Product name  | Electric scooter                       |
|                     |                                         |               |                                        |