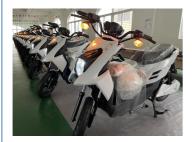

### More Images

### **Product Description**

| Quality<br>Warranty | 2 years                                 | Tyre size     | 16" x 3.0                              |
|---------------------|-----------------------------------------|---------------|----------------------------------------|
| Color selection     | Black/white/red/blue/brown etc          | PAS           | 1:1 intelligent pedal assistant system |
| Battery             | 48V/20Ah lead-acid battery              | Certification | CE                                     |
| Motor power         | 500W (other optional)                   | Brake         | Front rear hydraulic disc brake        |
| Motor type          | Brushless motor                         | Throttle      | Twist throttle                         |
|                     |                                         |               |                                        |
| Front fork          | Premium dual front fork shock absorbers | Charging time | 6-8 hours                              |
| Climbing capacity   | 25-30 degree                            | Product name  | Electric scooter                       |
|                     |                                         |               |                                        |