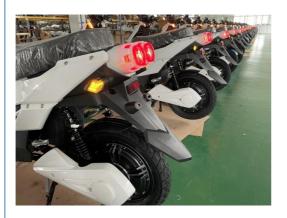

### More Images

### **Product Description**

| Quality<br>Warranty | 2 years                                 | Tyre size     | 16" x 3.0                              |
|---------------------|-----------------------------------------|---------------|----------------------------------------|
| Color selection     | Black/white/red/blue/brown etc          | PAS           | 1:1 intelligent pedal assistant system |
| Battery             | 48V/20Ah lead-acid battery              | Certification | CE                                     |
| Motor power         | 500W (other optional)                   | Brake         | Front rear hydraulic disc brake        |
| Motor type          | Brushless motor                         | Throttle      | Twist throttle                         |
|                     |                                         |               |                                        |
| Front fork          | Premium dual front fork shock absorbers | Charging time | 6-8 hours                              |
| Climbing capacity   | 25-30 degree                            | Product name  | Electric scooter                       |
|                     |                                         |               |                                        |