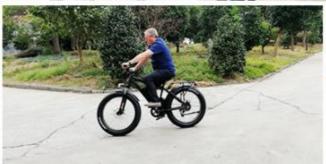

### More Details Of Electric scooter

- 1.Max load: 130KGS
- 2.Max speed :25km/h or 35km/h optional (faster speed requirement ok)
- 3.Distance per charge:50-60KM
- 4.N.W./G.W.70 KGS/82KGS