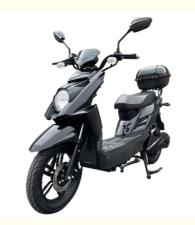

# 48V 800W Pedal Assisted Electric Scooter With LCD Display 20Ah Lead Acid Battery

### **Product Specification**

Charging Time: 6-8h
Foldable: NO
Range Per Charge: 50-60km
Max Speed: 25-35km/h

Category: Two-wheel Scooter

Applicable People: Unisex

• Smart Type: Sensor, Bluetooth, Electronic, Digital

• Battery Capacity: 20Ah

Product Name: Electric Scooter

Battery: 48V 20Ah Lead-acid Battery
 Brake: Front Rear Hydraulic Brake
 Color: Black,white,red,blue, Optional

Electrical Scooter Display: LCD DisplayMotor Power: 500WFrame: Steel Frame

### **Product Description**

| Quality<br>Warranty | 2 years                                 | Tyre size     | 16" x 3.0                              |
|---------------------|-----------------------------------------|---------------|----------------------------------------|
| Color selection     | Black/white/red/blue/brown etc          | PAS           | 1:1 intelligent pedal assistant system |
| Battery             | 48V/20Ah lead-acid battery              | Certification | CE                                     |
| Motor power         | 500W (other optional)                   | Brake         | Front rear hydraulic disc brake        |
| Motor type          | Brushless motor                         | Throttle      | Twist throttle                         |
|                     |                                         |               |                                        |
| Front fork          | Premium dual front fork shock absorbers | Charging time | 6-8 hours                              |
| Climbing capacity   | 25-30 degree                            | Product name  | Electric scooter                       |
|                     |                                         |               |                                        |