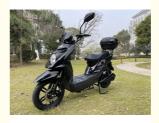

# 48V 800W Pedal Assisted Electric Scooter With LCD Display 20Ah Lead Acid Battery

• Battery Capacity: 20Ah

Product Name: Electric Scooter

Battery: 48V 20Ah Lead-acid Battery
 Brake: Front Rear Hydraulic Brake
 Color: Black,white,red,blue, Optional

Electrical Scooter Display: LCD DisplayMotor Power: 500WFrame: Steel Frame

### **Product Description**

| Quality<br>Warranty | 2 years                                 | Tyre size     | 16" x 3.0                              |
|---------------------|-----------------------------------------|---------------|----------------------------------------|
| Color selection     | Black/white/red/blue/brown etc          | PAS           | 1:1 intelligent pedal assistant system |
| Battery             | 48V/20Ah lead-acid battery              | Certification | CE                                     |
| Motor power         | 500W (other optional)                   | Brake         | Front rear hydraulic disc brake        |
| Motor type          | Brushless motor                         | Throttle      | Twist throttle                         |
|                     |                                         |               |                                        |
| Front fork          | Premium dual front fork shock absorbers | Charging time | 6-8 hours                              |
| Climbing capacity   | 25-30 degree                            | Product name  | Electric scooter                       |
|                     |                                         |               |                                        |