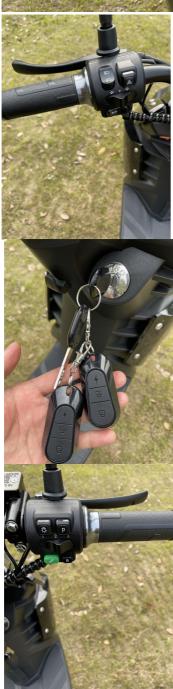

### **Product Specification**

Charging Time: 6-8h
Foldable: NO
Range Per Charge: 50-60km
Max Speed: 25-35km/h

Category: Two-wheel Scooter

Applicable People: Unisex

Smart Type: Sensor, Bluetooth, Electronic, Digital

• Battery Capacity: 20Ah

Product Name: Electric Scooter

Battery: 48V 20Ah Lithium Battery
 Brake: Front Rear Hydraulic Brake
 Color: Black, white, red, blue, Optional

Electrical Scooter Display: LCD DisplayMotor Power: 500WFrame: Steel Frame

### **Product Description**

| Quality<br>Warranty | 2 years                                 | Tyre size     | 16" x 3.0                              |
|---------------------|-----------------------------------------|---------------|----------------------------------------|
| Color selection     | Black/white/red/blue/brown etc          | PAS           | 1:1 intelligent pedal assistant system |
| Battery             | 48V/20Ah lithium battery                | Certification | CE                                     |
| Motor power         | 500W (other optional)                   | Brake         | Front rear hydraulic disc brake        |
| Motor type          | Brushless motor                         | Throttle      | Twist throttle                         |
|                     |                                         |               |                                        |
| Front fork          | Premium dual front fork shock absorbers | Charging time | 6-8 hours                              |
| Climbing capacity   | 25-30 degree                            | Product name  | Electric scooter                       |
|                     |                                         |               |                                        |