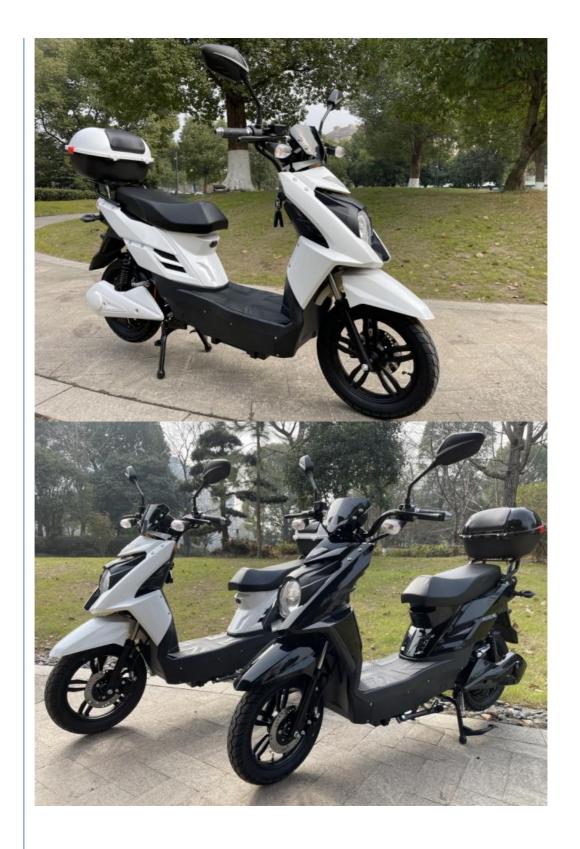

| Throttle      | Twist throttle                         |
|                     |                                         |               |                                        |
| Front fork          | Premium dual front fork shock absorbers | Charging time | 6-8 hours                              |
| Climbing capacity   | 25-30 degree                            | Product name  | Electric scooter                       |
|                     |                                         |               |                                        |

#### More Details Of Electric scooter

- 1.Max load: 130KGS
- 2.Max speed :25km/h or 35km/h optional (faster speed requirement ok)
- 3.Distance per charge:50-60KM
- 4.N.W./G.W.70 KGS/82KGS

### **Detailed Images**

























Thunder Ebike was co-founded by Harry Lei and Jupiter Zhang, who have been working for ebikes research since 2007. We dedicated to design and manufacture most durable electric bikes with much affordable prices. Our product range include City/Mountain and Folding Electric Bikes, Electric Scooters, Electric Fat Bikes and Electric Tricycles. Thunder was located beautiful Huzhou city, Zhejiang province of China, and our products have been approved by CE, EN15194, UL, RoHS and ISO9001 certificates.

We have been selling ebikes to 40 countries and regions, our customers are mainly from Europe, North America, Asia, South America and Oceanian, and we already cooperated with some big chain store, supermarket and webshop sales company.





























## SHOW ROOM & OUR TE