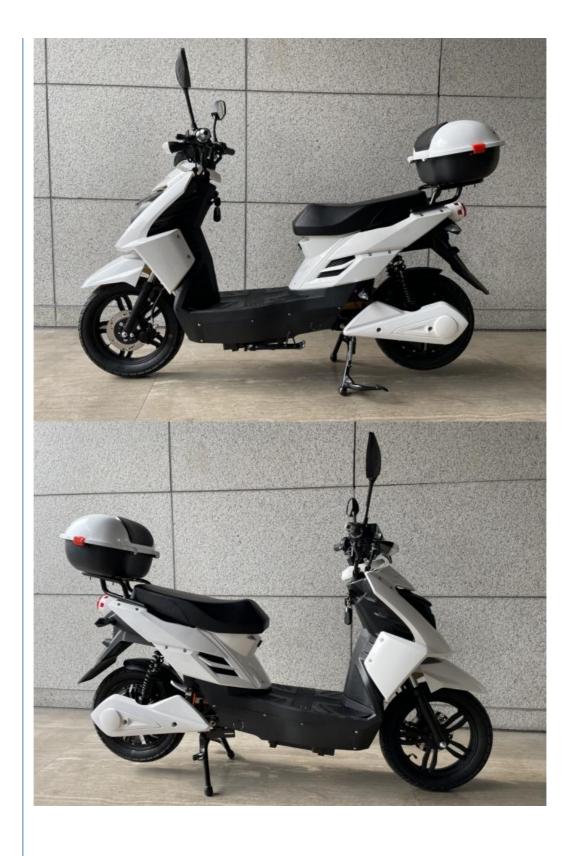

| Throttle      | Twist throttle                         |
|                     |                                         |               |                                        |
| Front fork          | Premium dual front fork shock absorbers | Charging time | 6-8 hours                              |
| Climbing capacity   | 25-30 degree                            | Product name  | Electric scooter                       |
|                     |                                         |               |                                        |

#### More Details Of Electric scooter

- 1.Max load: 130KGS
- 2.Max speed :25km/h or 35km/h optional (faster speed requirement ok)
- 3.Distance per charge:50-60KM
- 4.N.W./G.W.70 KGS/82KGS

### **Detailed Images**

























Thunder Ebike was co-founded by Harry Lei and Jupiter Zhang, who have been working for ebikes research since 2007. We dedicated to design and manufacture most durable electric bikes with much affordable prices. Our product range include City/Mountain and Folding Electric Bikes, Electric Scooters, Electric Fat Bikes and Electric Tricycles. Thunder was located beautiful Huzhou city, Zhejiang province of China, and our products have been approved by CE, EN15194, UL, RoHS and ISO9001 certificates.

We have been selling ebikes to 40 countries and regions, our customers are mainly from Europe, North America, Asia, South America and Oceanian, and we already cooperated with some big chain store, supermarket and webshop sales company.





























## SHOW ROOM & OUR TEAM