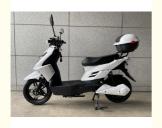

nformation**

• Place of Origin: Zhejiang, China

Brand Name: OEM
 Model Number: TH-TTS
 Minimum Order Quantity: 50 pieces

• Price: \$640.00/pieces 50-99 pieces

Packaging Details: Electric scooter with export standard packing

(Carton/Carton board/Foam/Foam bag)

• Supply Ability: 5000 Piece/Pieces per Month



### **Product Specification**

Charging Time: 6-8h
Foldable: NO
Range Per Charge: 50-60km
Max Speed: 25-35km/h

Category: Two-wheel Scooter

Applicable People: Unisex

Smart Type: Sensor, Bluetooth, Electronic, Digital

• Battery Capacity: 20Ah

Product Name: Electric Scooter

Battery: 48V 20Ah Lithium Battery
 Brake: Front Rear Hydraulic Brake
 Color: Black, white, red, blue, Optional

Electrical Scooter Display: LCD DisplayMotor Power: 500WFrame: Steel Frame



### More Images









### **Product Description**



| Quality<br>Warranty | 2 years                                 | Tyre size     | 16" x 3.0                              |
|---------------------|-----------------------------------------|---------------|----------------------------------------|
| Color selection     | Black/white/red/blue/brown etc          | PAS           | 1:1 intelligent pedal assistant system |
| Battery             | 48V/20Ah lithium battery                | Certification | CE                                     |
| Motor power         | 500W (other optional)                   | Brake         | Front rear hydraulic disc brake        |
| Motor type          | Brushless motor                         | Throttle      | Twist throttle                         |
|                     |