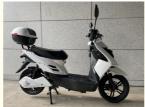

ormation**

• Place of Origin: Zhejiang, China

Brand Name: OEM
 Model Number: TH-TTS
 Minimum Order Quantity: 50 pieces

• Price: \$640.00/pieces 50-99 pieces

Packaging Details: Electric scooter with export standard packing

(Carton/Carton board/Foam/Foam bag)

• Supply Ability: 5000 Piece/Pieces per Month



### **Product Specification**

Charging Time: 6-8h
Foldable: NO
Range Per Charge: 50-60km
Max Speed: 25-35km/h

Category: Two-wheel Scooter

Applicable People: Unisex

Smart Type: Sensor, Bluetooth, Electronic, Digital

• Battery Capacity: 20Ah

Product Name: Electric Scooter

Battery: 48V 20Ah Lithium Battery
 Brake: Front Rear Hydraulic Brake
 Color: Black, white, red, blue, Optional

Electrical Scooter Display: LCD DisplayMotor Power: 500WFrame: Steel Frame



### More Images









### **Product Description**



| Quality<br>Warranty | 2 years                                 | Tyre size     | 16" x 3.0                              |
|---------------------|-----------------------------------------|---------------|----------------------------------------|
| Color selection     | Black/white/red/blue/brown etc          | PAS           | 1:1 intelligent pedal assistant system |
| Battery             | 48V/20Ah lithium battery                | Certification | CE                                     |
| Motor power         | 500W (other optional)                   | Brake         | Front rear hydraulic disc brake        |
| Motor type          | Brushless motor                         | Throttle      | Twist throttle                         |
|                     |