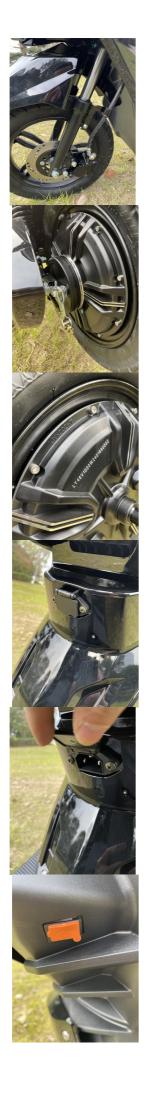

• Battery Capacity: 20Ah

Product Name: Electric Scooter

Battery: 48V 20Ah Lithium Battery
 Brake: Front Rear Hydraulic Brake
 Color: Black, white, red, blue, Optional

Electrical Scooter Display: LCD DisplayMotor Power: 500WFrame: Steel Frame

### **Product Description**

| Quality<br>Warranty | 2 years                                 | Tyre size     | 16" x 3.0                              |
|---------------------|-----------------------------------------|---------------|----------------------------------------|
| Color selection     | Black/white/red/blue/brown etc          | PAS           | 1:1 intelligent pedal assistant system |
| Battery             | 48V/20Ah lithium battery                | Certification | CE                                     |
| Motor power         | 500W (other optional)                   | Brake         | Front rear hydraulic disc brake        |
| Motor type          | Brushless motor                         | Throttle      | Twist throttle                         |
|                     |                                         |               |                                        |
| Front fork          | Premium dual front fork shock absorbers | Charging time | 6-8 hours                              |
| Climbing capacity   | 25-30 degree                            | Product name  | Electric scooter                       |
|                     |                                         |               |                                        |

#### More Details Of Electric scooter

- 1.Max load: 130KGS
- 2.Max speed :25km/h or 35km/h optional (faster speed requirement ok)
- 3.Distance per charge:50-60KM
- 4.N.W./G.W.70 KGS/82KGS