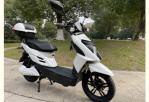

• Battery Capacity: 20Ah

Product Name: Electric Scooter

Battery: 48V 20Ah Lithium Battery
 Brake: Front Rear Hydraulic Brake
 Color: Black, white, red, blue, Optional

Electrical Scooter Display: LCD DisplayMotor Power: 500WFrame: Steel Frame

### **Product Description**

| Quality<br>Warranty | 2 years                                 | Tyre size     | 16" x 3.0                              |
|---------------------|-----------------------------------------|---------------|----------------------------------------|
| Color selection     | Black/white/red/blue/brown etc          | PAS           | 1:1 intelligent pedal assistant system |
| Battery             | 48V/20Ah lithium battery                | Certification | CE                                     |
| Motor power         | 500W (other optional)                   | Brake         | Front rear hydraulic disc brake        |
| Motor type          | Brushless motor                         | Throttle      | Twist throttle                         |
|                     |                                         |               |                                        |
| Front fork          | Premium dual front fork shock absorbers | Charging time | 6-8 hours                              |
| Climbing capacity   | 25-30 degree                            | Product name  | Electric scooter                       |
|                     |                                         |               |                                        |