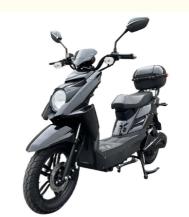

# Two wheel Electric Moped For Adults TT 48V 20Ah Lithium Battery Electric Scooter

• Battery Capacity: 20Ah

Product Name: Electric Scooter

Battery: 48V 20Ah Lithium Battery
 Brake: Front Rear Hydraulic Brake
 Color: Black, white, red, blue, Optional

Electrical Scooter Display: LCD DisplayMotor Power: 500WFrame: Steel Frame

### **Product Description**

| Quality<br>Warranty | 2 years                                 | Tyre size     | 16" x 3.0                              |
|---------------------|-----------------------------------------|---------------|----------------------------------------|
| Color selection     | Black/white/red/blue/brown etc          | PAS           | 1:1 intelligent pedal assistant system |
| Battery             | 48V/20Ah lithium battery                | Certification | CE                                     |
| Motor power         | 500W (other optional)                   | Brake         | Front rear hydraulic disc brake        |
| Motor type          | Brushless motor                         | Throttle      | Twist throttle                         |
|                     |                                         |               |                                        |
| Front fork          | Premium dual front fork shock absorbers | Charging time | 6-8 hours                              |
| Climbing capacity   | 25-30 degree                            | Product name  | Electric scooter                       |
|                     |                                         |               |                                        |