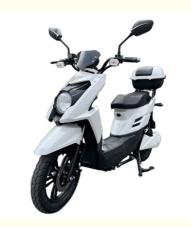

# Two wheel Electric Moped For Adults TT 48V 20Ah Lithium Battery Electric Scooter

• Battery Capacity: 20Ah

Product Name: Electric Scooter

Battery: 48V 20Ah Lithium Battery
 Brake: Front Rear Hydraulic Brake
 Color: Black, white, red, blue, Optional

Electrical Scooter Display: LCD DisplayMotor Power: 500WFrame: Steel Frame

### **Product Description**

| Quality<br>Warranty | 2 years                                 | Tyre size     | 16" x 3.0                              |
|---------------------|-----------------------------------------|---------------|----------------------------------------|
| Color selection     | Black/white/red/blue/brown etc          | PAS           | 1:1 intelligent pedal assistant system |
| Battery             | 48V/20Ah lithium battery                | Certification | CE                                     |
| Motor power         | 500W (other optional)                   | Brake         | Front rear hydraulic disc brake        |
| Motor type          | Brushless motor                         | Throttle      | Twist throttle                         |
|                     |                                         |               |                                        |
| Front fork          | Premium dual front fork shock absorbers | Charging time | 6-8 hours                              |
| Climbing capacity   | 25-30 degree                            | Product name  | Electric scooter                       |
|                     |                                         |               |                                        |