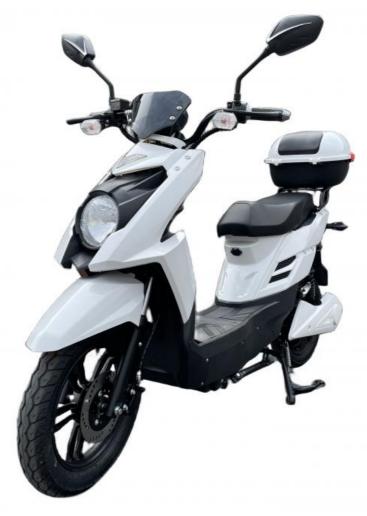

• Battery Capacity: 20Ah

Product Name: Electric Scooter

Battery: 48V 20Ah Lithium Battery
 Brake: Front Rear Hydraulic Brake
 Color: Black, white, red, blue, Optional

Electrical Scooter Display: LCD DisplayMotor Power: 500WFrame: Steel Frame

### **Product Description**

| Quality<br>Warranty | 2 years                                 | Tyre size     | 16" x 3.0                              |
|---------------------|-----------------------------------------|---------------|----------------------------------------|
| Color selection     | Black/white/red/blue/brown etc          | PAS           | 1:1 intelligent pedal assistant system |
| Battery             | 48V/20Ah lithium battery                | Certification | CE                                     |
| Motor power         | 500W (other optional)                   | Brake         | Front rear hydraulic disc brake        |
| Motor type          | Brushless motor                         | Throttle      | Twist throttle                         |
|                     |                                         |               |                                        |
| Front fork          | Premium dual front fork shock absorbers | Charging time | 6-8 hours                              |
| Climbing capacity   | 25-30 degree                            | Product name  | Electric scooter                       |
|                     |                                         |               |                                        |

#### More Details Of Electric scooter

- 1.Max load: 130KGS
- 2.Max speed :25km/h or 35km/h optional (faster speed requirement ok)
- 3.Distance per charge:50-60KM
- 4.N.W./G.W.70 KGS/82KGS