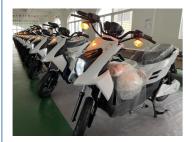

motor                         | Throttle      | Twist throttle                         |
|                     |                                         |               |                                        |
| Front fork          | Premium dual front fork shock absorbers | Charging time | 6-8 hours                              |
| Climbing capacity   | 25-30 degree                            | Product name  | Electric scooter                       |
|                     |                                         |               |                                        |

#### More Details Of Electric scooter

- 1.Max load: 130KGS
- 2.Max speed :25km/h or 35km/h optional (faster speed requirement ok)
- 3.Distance per charge:50-60KM
- 4.N.W./G.W.70 KGS/82KGS

### **Detailed Images**

























Thunder Ebike was co-founded by Harry Lei and Jupiter Zhang, who have been working for ebikes research since 2007. We dedicated to design and manufacture most durable electric bikes with much affordable prices. Our product range include City/Mountain and Folding Electric Bikes, Electric Scooters, Electric Fat Bikes and Electric Tricycles. Thunder was located beautiful Huzhou city, Zhejiang province of China, and our products have been approved by CE, EN15194, UL, RoHS and ISO9001 certificates.

We have been selling ebikes to 40 countries and regions, our customers are mainly from Europe, North America, Asia, South America and Oceanian, and we already cooperated with some big chain store, supermarket and webshop sales company.





























## SHOW ROOM