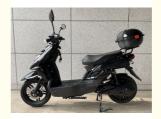

• Battery Capacity: 20Ah

Product Name: Electric Scooter

Battery: 48V 20Ah Lithium Battery
 Brake: Front Rear Hydraulic Brake
 Color: Black, white, red, blue, Optional

Electrical Scooter Display: LCD DisplayMotor Power: 500WFrame: Steel Frame

### **Product Description**

| Quality<br>Warranty | 2 years                                 | Tyre size     | 16" x 3.0                              |
|---------------------|-----------------------------------------|---------------|----------------------------------------|
| Color selection     | Black/white/red/blue/brown etc          | PAS           | 1:1 intelligent pedal assistant system |
| Battery             | 48V/20Ah lithium battery                | Certification | CE                                     |
| Motor power         | 500W (other optional)                   | Brake         | Front rear hydraulic disc brake        |
| Motor type          | Brushless motor                         | Throttle      | Twist throttle                         |
|                     |                                         |               |                                        |
| Front fork          | Premium dual front fork shock absorbers | Charging time | 6-8 hours                              |
| Climbing capacity   | 25-30 degree                            | Product name  | Electric scooter                       |
|                     |                                         |               |                                        |