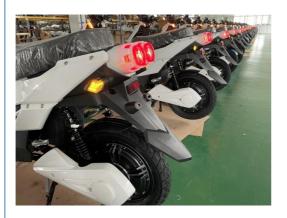

otor                         | Throttle      | Twist throttle                         |
|                     |                                         |               |                                        |
| Front fork          | Premium dual front fork shock absorbers | Charging time | 6-8 hours                              |
| Climbing capacity   | 25-30 degree                            | Product name  | Electric scooter                       |
|                     |                                         |               |                                        |

#### More Details Of Electric scooter

- 1.Max load: 130KGS
- 2.Max speed :25km/h or 35km/h optional (faster speed requirement ok)
- 3.Distance per charge:50-60KM
- 4.N.W./G.W.70 KGS/82KGS

### **Detailed Images**

























Thunder Ebike was co-founded by Harry Lei and Jupiter Zhang, who have been working for ebikes research since 2007. We dedicated to design and manufacture most durable electric bikes with much affordable prices. Our product range include City/Mountain and Folding Electric Bikes, Electric Scooters, Electric Fat Bikes and Electric Tricycles. Thunder was located beautiful Huzhou city, Zhejiang province of China, and our products have been approved by CE, EN15194, UL, RoHS and ISO9001 certificates.

We have been selling ebikes to 40 countries and regions, our customers are mainly from Europe, North America, Asia, South America and Oceanian, and we already cooperated with some big chain store, supermarket and webshop sales company.





























## SHOW ROOM &