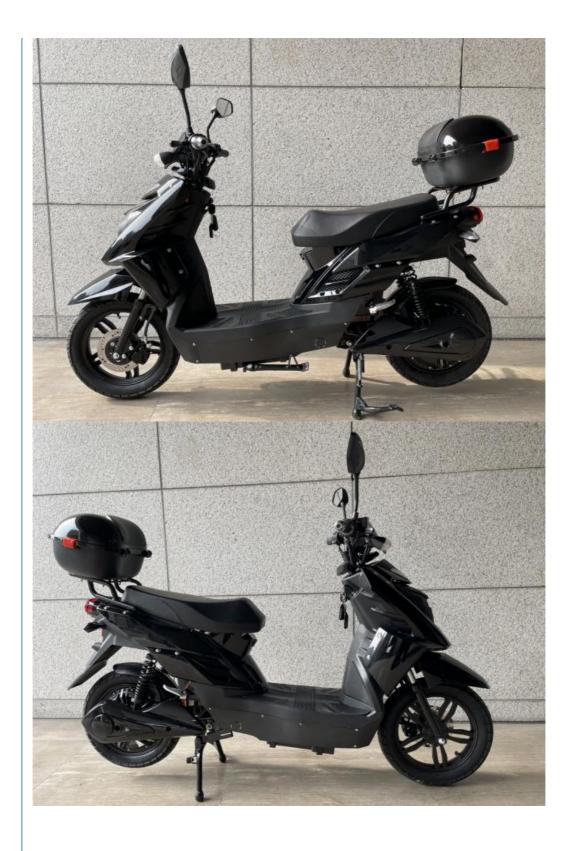

| Throttle      | Twist throttle                         |
|                     |                                         |               |                                        |
| Front fork          | Premium dual front fork shock absorbers | Charging time | 6-8 hours                              |
| Climbing capacity   | 25-30 degree                            | Product name  | Electric scooter                       |
|                     |                                         |               |                                        |

#### More Details Of Electric scooter

- 1.Max load: 130KGS
- 2.Max speed :25km/h or 35km/h optional (faster speed requirement ok)
- 3.Distance per charge:50-60KM
- 4.N.W./G.W.70 KGS/82KGS

### **Detailed Images**

























Thunder Ebike was co-founded by Harry Lei and Jupiter Zhang, who have been working for ebikes research since 2007. We dedicated to design and manufacture most durable electric bikes with much affordable prices. Our product range include City/Mountain and Folding Electric Bikes, Electric Scooters, Electric Fat Bikes and Electric Tricycles. Thunder was located beautiful Huzhou city, Zhejiang province of China, and our products have been approved by CE, EN15194, UL, RoHS and ISO9001 certificates.

We have been selling ebikes to 40 countries and regions, our customers are mainly from Europe, North America, Asia, South America and Oceanian, and we already cooperated with some big chain store, supermarket and webshop sales company.





























## SHOW ROOM & OUR TEAM