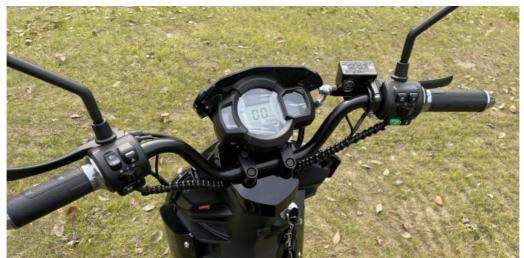

### **Product Specification**

Charging Time: 6-8h
Foldable: NO
Range Per Charge: 50-60km
Max Speed: 25-35km/h

Category: Two-wheel Scooter

Applicable People: Unisex

Smart Type: Sensor, Bluetooth, Electronic, Digital

• Battery Capacity: 20Ah

Product Name: Electric Scooter

Battery: 48V 20Ah Lithium Battery
 Brake: Front Rear Hydraulic Brake
 Color: Black, white, red, blue, Optional

Electrical Scooter Display: LCD DisplayMotor Power: 500WFrame: Steel Frame