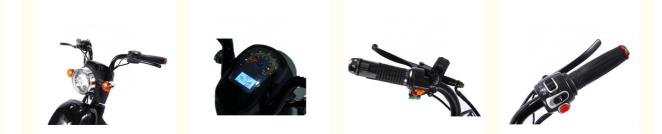

More Details

1.Max load: 130KGS

2.Max speed :32km/h

3.Distance per charge:35-40KM

4.N.W./G.W.60 KGS/68KGS

5.Qty/container: 64pcs/20ft,168pcs/40HQ

**Detailed Images** 