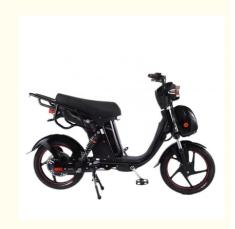

## Full Suspension Electric Moped Scooter 48V 500W Front Disk And Rear Drum **Brakes**

### **Product Specification**

- Charging Time:
  - NO

6-8h

- Range Per Charge:
- Max Speed:
- Category:

Foldable:

- Applicable People:
- Smart Type:
- Battery Capacity:
- Product Name:
- Brake:
- Battery:
- Color:
- Display:
- Motor Power:

Red,Black,Blue,White,Silver

Digital LCD Display

48V 500W