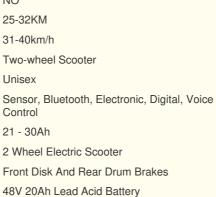

### **Product Specification**

- Charging Time:
  - NO

6-8h

- Range Per Charge:
- Max Speed:
- Category:

Foldable:

- Applicable People:
- Smart Type:
- Battery Capacity:
- Product Name:
- Brake:
- Battery:
- Color:
- Display:
- Motor Power:

## **Product Description**

for more products please visit us on electricbike-scooter.com

| Name                 | 2 Wheel Electric scooter        | Tyre size            | 18"*2.5 vacuum tire             |
|----------------------|---------------------------------|----------------------|---------------------------------|
| Color selection      | Black/white/red/silver optional | Body size:           | 1500*650*1030mm                 |
| Battery              | 48V 20Ah lead-acid battery      | Certification        | TUV CE EMC                      |
| Motor power          | 48V 500W                        | Distance             | 35-40KM per charge              |
| Motor type           | Brushless geareless motor       | Throttle             | Twist throttle                  |
| Brake                | Front disk,rear drum brakes     | Gross weight:        | 68 Kgs                          |
| Loading<br>capacity  | 130Kgs                          | Charging time        | 6-8 hours                       |
| Climbing<br>capacity | 15-20 degree                    | Suspension<br>system | Front and rear shock absorption |