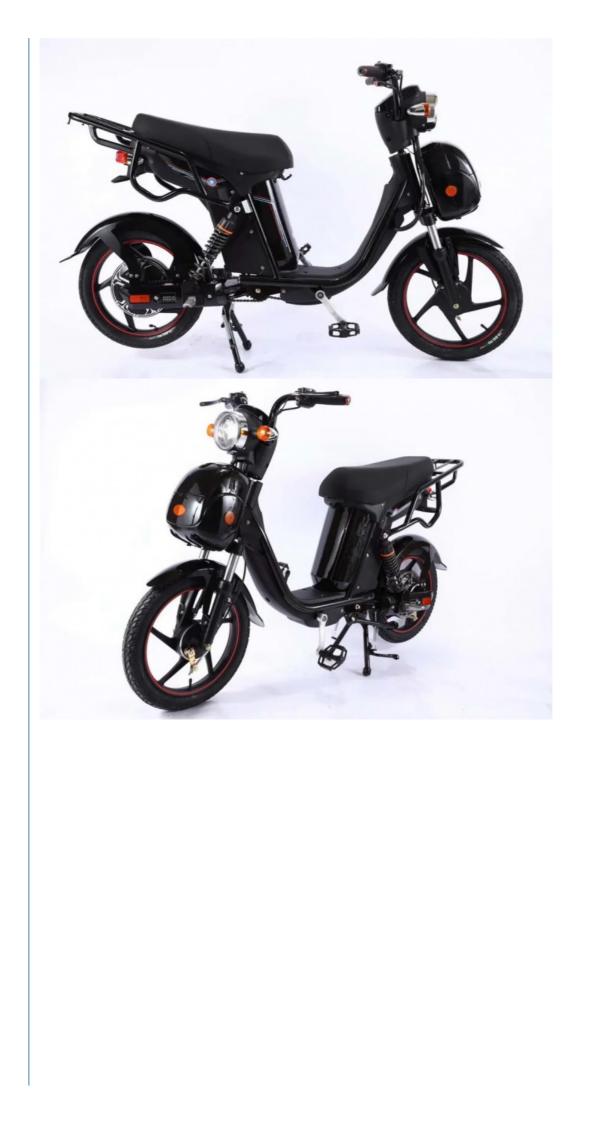

## Full Suspension Electric Moped Scooter 48V 500W Front Disk And Rear Drum **Brakes**

## **Product Description**

for more products please visit us on electricbike-scooter.com

| Name                 | 2 Wheel Electric scooter        | Tyre size            | 18"*2.5 vacuum tire             |
|----------------------|---------------------------------|----------------------|---------------------------------|
| Color selection      | Black/white/red/silver optional | Body size:           | 1500*650*1030mm                 |
| Battery              | 48V 20Ah lead-acid battery      | Certification        | TUV CE EMC                      |
| Motor power          | 48V 500W                        | Distance             | 35-40KM per charge              |
| Motor type           | Brushless geareless motor       | Throttle             | Twist throttle                  |
| Brake                | Front disk,rear drum brakes     | Gross weight:        | 68 Kgs                          |
| Loading<br>capacity  | 130Kgs                          | Charging time        | 6-8 hours                       |
| Climbing<br>capacity | 15-20 degree                    | Suspension<br>system | Front and rear shock absorption |