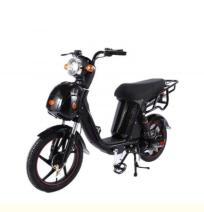

## Full Suspension Electric Moped Scooter 48V 500W Front Disk And Rear Drum **Brakes**

### **Product Specification**

- Charging Time:
  - NO

6-8h

- Range Per Charge:
- Max Speed:
- Category:

Foldable:

- Applicable People:
- Smart Type:
- Battery Capacity:
- Product Name:
- Brake:
- Battery:
- Color:
- Display:
- Motor Power:

Red,Black,Blue,White,Silver

Digital LCD Display

48V 500W