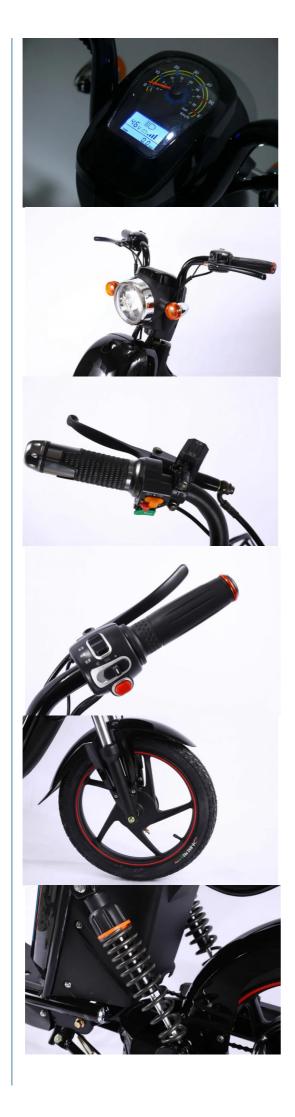

More Details

1.Max load: 130KGS

2.Max speed :32km/h

3.Distance per charge:35-40KM

4.N.W./G.W.60 KGS/68KGS

5.Qty/container: 64pcs/20ft,168pcs/40HQ

**Detailed Images** 