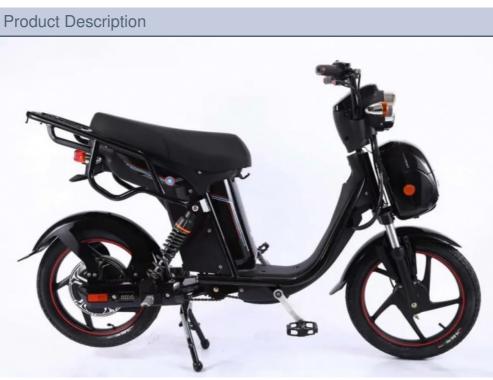

## Full Suspension Electric Moped Scooter 48V 500W Front Disk And Rear Drum **Brakes**

## **Product Description**

for more products please visit us on electricbike-scooter.com

| Name                 | 2 Wheel Electric scooter        | Tyre size            | 18"*2.5 vacuum tire             |
|----------------------|---------------------------------|----------------------|---------------------------------|
| Color selection      | Black/white/red/silver optional | Body size:           | 1500*650*1030mm                 |
| Battery              | 48V 20Ah lead-acid battery      | Certification        | TUV CE EMC                      |
| Motor power          | 48V 500W                        | Distance             | 35-40KM per charge              |
| Motor type           | Brushless geareless motor       | Throttle             | Twist throttle                  |
| Brake                | Front disk,rear drum brakes     | Gross weight:        | 68 Kgs                          |
| Loading<br>capacity  | 130Kgs                          | Charging time        | 6-8 hours                       |
| Climbing<br>capacity | 15-20 degree                    | Suspension<br>system | Front and rear shock absorption |