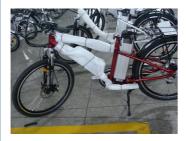

TH-117 adult electric tricycle

Rear disc braket braket braket braket braket braket brot rest Front wheel

### **Product Specification**

- Range Per Power:
- Frame Material:
- Wattage:
- Max Speed:
- Voltage:
- Power Supply:
- Motor:
- Foldable:
- Wheel Size:
- Product Name:
- Battery:
- Brake:
- Color:
- Motor Power:
- Display:

### **Product Description**

| Name        | Adult electric tricycle | Front light | LED                          |
|-------------|-------------------------|-------------|------------------------------|
| Color       | Black/red               | Basket      | Front rear                   |
| Battery     | 48V10AH Li-ion battery  | Certificati | CE                           |
| Motor power | 48V 250w                | Controller  | Small intelligent controller |
| Motor type  | Brushless geared motor  | Wheel       | Intergrated wheel            |
| Brake       | Rear double disc brake  | Weight      | 26KGS                        |
| Front fork  | Steel fork              | Volt        | 48V                          |
| Derailleur  | Single speed gears      | Saddle      | Big comfortable seat         |

### More Details of adult electric tricycle

- 1.Max load: 120KGS
- 2.Max speed : 20km/h
- 3. Distance per charge: 30-40KM
- 4.N.W./G.W.:26 KGS/30 KGS
- 5.Qty/container: 36pcs/20ft,75pcs/40HQ