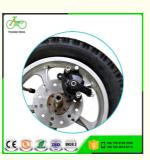

### More Images

Our Product Introduction

### **Product Description**

| Name        | Adult electric tricycle | Front light | LED                          |
|-------------|-------------------------|-------------|------------------------------|
| Color       | Black/red               | Basket      | Front rear                   |
| Battery     | 48V10AH Li-ion battery  | Certificati | CE                           |
| Motor power | 48V 250w                | Controller  | Small intelligent controller |
| Motor type  | Brushless geared motor  | Wheel       | Intergrated wheel            |
| Brake       | Rear double disc brake  | Weight      | 26KGS                        |
| Front fork  | Steel fork              | Volt        | 48V                          |
| Derailleur  | Single speed gears      | Saddle      | Big comfortable seat         |