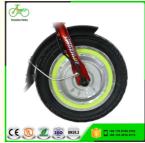

Adult Electric Tricycle For Handicapped Rear Double Disc Brake Best Seller

## **Basic Information**

- Place of Origin:
- Brand Name:
- Certification:
- Model Number:

• Supply Ability:

- Price:
- Packaging Details:
- \$399.00/pieces 1-19 pieces
  (1.) Packing: 1 Piece/1 Carton
  (2.) Packing size: 1400x750x750mm
  (3.) N.W./G.W.: 40/46KGS
  (4.) Inner bubble bag wrap+foam,Outer 7 layers corrugated cartons
  5000 Piece/Pieces per Month

TH-117 adult electric tricycle

Rear disc braket braket braket braket braket braket brot rest Front wheel

### **Product Specification**

- Range Per Power:
- Frame Material:
- Wattage:
- Max Speed:
- Voltage:
- Power Supply:
- Motor:
- Foldable:
- Wheel Size:
- Product Name:
- Battery:
- Brake:
- Color:
- Motor Power:
- Display:



### More Images









Our Product Introduction

### **Product Description**



| Name        | Adult electric tricycle | Front light | LED                          |
|-------------|-------------------------|-------------|------------------------------|
| Color       | Black/red               | Basket      | Front rear                   |
| Battery     | 48V10AH Li-ion battery  | Certificati | CE                           |
| Motor power | 48V 250w                | Controller  | Small intelligent controller |
| Motor type  | Brushless geared motor  | Wheel       | Intergrated wheel            |
| Brake       | Rear double disc brake  | Weight      | 26KGS                        |
| Front fork  | Steel fork              | Volt        | 48V                          |
| Derailleur  | Single speed gears      | S