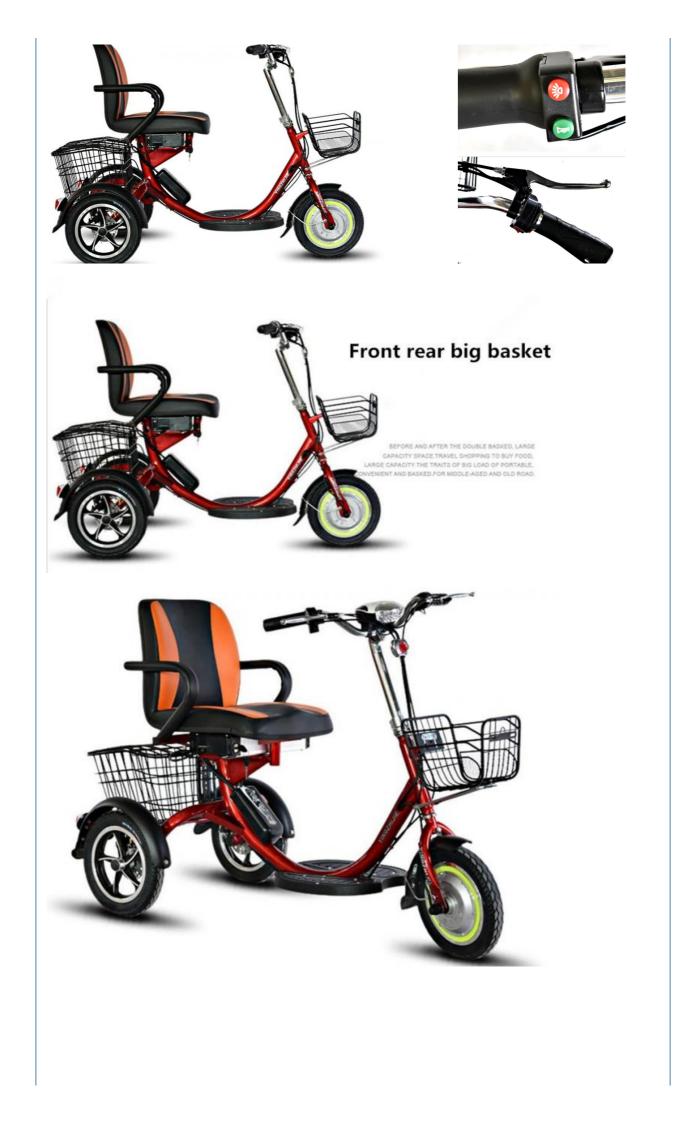

### More Images

Our Product Introduction

### **Product Description**

| Name        | Adult electric tricycle | Front light | LED                          |
|-------------|-------------------------|-------------|------------------------------|
| Color       | Black/red               | Basket      | Front rear                   |
| Battery     | 48V10AH Li-ion battery  | Certificati | CE                           |
| Motor power | 48V 250w                | Controller  | Small intelligent controller |
| Motor type  | Brushless geared motor  | Wheel       | Intergrated wheel            |
| Brake       | Rear double disc brake  | Weight      | 26KGS                        |
| Front fork  | Steel fork              | Volt        | 48V                          |
| Derailleur  | Single speed gears      | Saddle      | Big comfortable seat         |

### More Details of adult electric tricycle

- 1.Max load: 120KGS
- 2.Max speed : 20km/h
- 3. Distance per charge: 30-40KM
- 4.N.W./G.W.:26 KGS/30 KGS
- 5.Qty/container: 36pcs/20ft,75pcs/40HQ