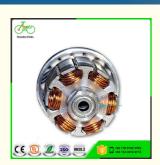

### More Images

Our Product Introduction

### **Product Description**

| Name        | Adult electric tricycle | Front light | LED                          |
|-------------|-------------------------|-------------|------------------------------|
| Color       | Black/red               | Basket      | Front rear                   |
| Battery     | 48V10AH Li-ion battery  | Certificati | CE                           |
| Motor power | 48V 250w                | Controller  | Small intelligent controller |
| Motor type  | Brushless geared motor  | Wheel       | Intergrated wheel            |
| Brake       | Rear double disc brake  | Weight      | 26KGS                        |
| Front fork  | Steel fork              | Volt        | 48V                          |
| Derailleur  | Single speed gears      | Saddle      | Big comfortable seat         |