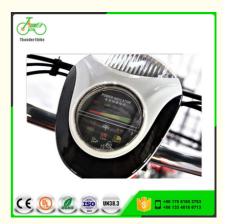

TH-117 adult electric tricycle

Rear disc braket braket braket braket braket braket brot rest Front wheel

### More Images

Our Product Introduction