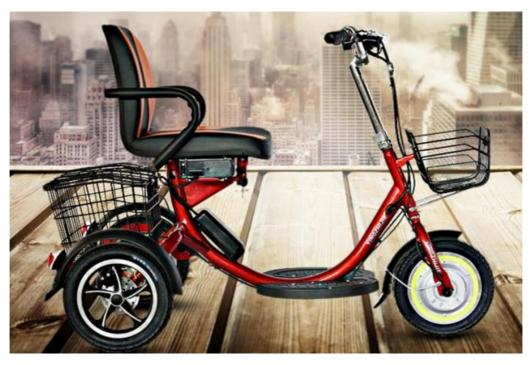

### More Images

Our Product Introduction

### **Product Description**

| Name        | Adult electric tricycle | Front light | LED                          |
|-------------|-------------------------|-------------|------------------------------|
| Color       | Black/red               | Basket      | Front rear                   |
| Battery     | 48V10AH Li-ion battery  | Certificati | CE                           |
| Motor power | 48V 250w                | Controller  | Small intelligent controller |
| Motor type  | Brushless geared motor  | Wheel       | Intergrated wheel            |
| Brake       | Rear double disc brake  | Weight      | 26KGS                        |
| Front fork  | Steel fork              | Volt        | 48V                          |
| Derailleur  | Single speed gears      | Saddle      | Big comfortable seat         |

### More Details of adult electric tricycle

- 1.Max load: 120KGS
- 2.Max speed : 20km/h
- 3. Distance per charge: 30-40KM
- 4.N.W./G.W.:26 KGS/30 KGS
- 5.Qty/container: 36pcs/20ft,75pcs/40HQ