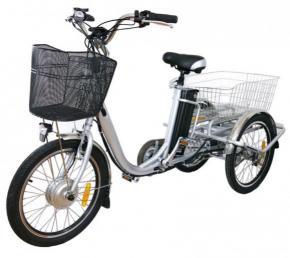

# 36V 250W 350W E Trike Tuk Tuk Lithium Battery Power Supply for Smart Electronic Type

#### **Product Specification**

• Gears: 3 Speed, Shimano Inner 3 Speed Gears

Optional

Range Per Power: 31 - 60 Km
Frame Material: Steel
Wheel Size: 20"
Max Speed: <30km/h</li>
Voltage: 36V

Power Supply: Lithium Battery

Braking System: Front Wheel V Brake, Rear Axle Brake

Torque: 60-70 Nm
Charging Time: >3 Hours
Motor Position: Front Hub Motor
Battery Position: Down Tube
Battery Capacity: 10.4 Ah

Smart Type: Sensor, Electronic, Digital

## **Product Description**

| Quality<br>Warranty | 2 years                              | Tyre size         | 20"x2.125                              |
|---------------------|--------------------------------------|-------------------|----------------------------------------|
| Color<br>selection  | Black/white/red/blue                 | PAS               | 1:1 intelligent pedal assistant system |
| Battery             | 36V 10.4AH Li-ion battery            | Certificati<br>on | CE, RoHS                               |
| Motor power         | 250W/350W optional                   | Controller        | Small intelligent controller           |
| Motor type          | Brushless geared motor               | Rim               | Alloy aluminium double wall            |
| Brake               | Front V rear drum brake              | Spokes            | 13g stainless steel                    |
| Front fork          | Steel front fork                     | Chainwhe<br>el    | Alloy 38T                              |
| Derailleur          | Shimano Inner 3 speed gears optional | Saddle            | Comfortable seat                       |
| Moro Dotaile        |                                      |                   |                                        |