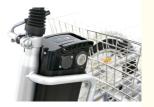

#### **Product Specification**

• Gears: 3 Speed, Shimano Inner 3 Speed Gears

Optional

Range Per Power: 31 - 60 Km
Frame Material: Steel
Wheel Size: 20"
Max Speed: <30km/h</li>
Voltage: 36V

Power Supply: Lithium Battery

## **Product Description**

| Quality<br>Warranty | 2 years                              | Tyre size         | 20"x2.125                              |
|---------------------|--------------------------------------|-------------------|----------------------------------------|
| Color<br>selection  | Black/white/red/blue                 | PAS               | 1:1 intelligent pedal assistant system |
| Battery             | 36V 10.4AH Li-ion battery            | Certificati<br>on | CE, RoHS                               |
| Motor power         | 250W/350W optional                   | Controller        | Small intelligent controller           |
| Motor type          | Brushless geared motor               | Rim               | Alloy aluminium double wall            |
| Brake               | Front V rear drum brake              | Spokes            | 13g stainless steel                    |
| Front fork          | Steel front fork                     | Chainwhe<br>el    | Alloy 38T                              |
| Derailleur          | Shimano Inner 3 speed gears optional | Saddle            | Comfortable seat                       |
| Moro Dotaile        |                                      |                   |                                        |