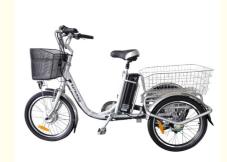

# 36V 250W 350W E Trike Tuk Tuk Lithium Battery Power Supply for Smart Electronic Type

#### **Product Specification**

• Gears: 3 Speed, Shimano Inner 3 Speed Gears

Optional

Range Per Power: 31 - 60 Km
Frame Material: Steel
Wheel Size: 20"
Max Speed: <30km/h</li>
Voltage: 36V

Power Supply: Lithium Battery

Braking System: Front Wheel V Brake, Rear Axle Brake

Torque: 60-70 Nm
Charging Time: >3 Hours
Motor Position: Front Hub Motor
Battery Position: Down Tube
Battery Capacity: 10.4 Ah

Smart Type: Sensor, Electronic, Digital

## **Product Description**

| Quality<br>Warranty | 2 years                              | Tyre size         | 20"x2.125                              |
|---------------------|--------------------------------------|-------------------|----------------------------------------|
| Color<br>selection  | Black/white/red/blue                 | PAS               | 1:1 intelligent pedal assistant system |
| Battery             | 36V 10.4AH Li-ion battery            | Certificati<br>on | CE, RoHS                               |
| Motor power         | 250W/350W optional                   | Controller        | Small intelligent controller           |
| Motor type          | Brushless geared motor               | Rim               | Alloy aluminium double wall            |
| Brake               | Front V rear drum brake              | Spokes            | 13g stainless steel                    |
| Front fork          | Steel front fork                     | Chainwhe<br>el    | Alloy 38T                              |
| Derailleur          | Shimano Inner 3 speed gears optional | Saddle            | Comfortable seat                       |
| Moro Dotaile        |                                      |                   |                                        |