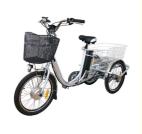

# 36V 250W 350W E Trike Tuk Tuk Lithium Battery Power Supply for Smart Electronic Type

#### **Product Specification**

• Gears: 3 Speed, Shimano Inner 3 Speed Gears

Optional

Range Per Power: 31 - 60 Km
Frame Material: Steel
Wheel Size: 20"
Max Speed: <30km/h</li>
Voltage: 36V

Power Supply: Lithium Battery

Braking System: Front Wheel V Brake, Rear Axle Brake

Torque: 60-70 Nm
Charging Time: >3 Hours
Motor Position: Front Hub Motor
Battery Position: Down Tube
Battery Capacity: 10.4 Ah

Smart Type: Sensor, Electronic, Digital

## **Product Description**

| Quality<br>Warranty | 2 years                              | Tyre size         | 20"x2.125                              |
|---------------------|--------------------------------------|-------------------|----------------------------------------|
| Color<br>selection  | Black/white/red/blue                 | PAS               | 1:1 intelligent pedal assistant system |
| Battery             | 36V 10.4AH Li-ion battery            | Certificati<br>on | CE, RoHS                               |
| Motor power         | 250W/350W optional                   | Controller        | Small intelligent controller           |
| Motor type          | Brushless geared motor               | Rim               | Alloy aluminium double wall            |
| Brake               | Front V rear drum brake              | Spokes            | 13g stainless steel                    |
| Front fork          | Steel front fork                     | Chainwhe<br>el    | Alloy 38T                              |
| Derailleur          | Shimano Inner 3 speed gears optional | Saddle            | Comfortable seat                       |
| Moro Dotaile        |                                      |                   |                                        |