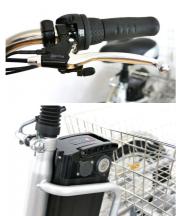

Braking System: Front Wheel V Brake, Rear Axle Brake

Torque: 60-70 Nm
Charging Time: >3 Hours
Motor Position: Front Hub Motor
Battery Position: Down Tube
Battery Capacity: 10.4 Ah

Smart Type: Sensor, Electronic, Digital

#### More Images

### **Detailed Images**

**Our Company** 

Huzhou thunder electric bike CO., LTD is a professional manufacturer for Electric Bikes, Electric Scooters and Electric Tricycles with 15 years experience in Zhejiang province of China, products have been approved by CE,UL,RoHS and ISO9001 certificates. We started exporting since 2009, customers are mainly from Europe, North America, South America and Oceania, and already cooperated with some big chain store, supermarket and webshop sales company.