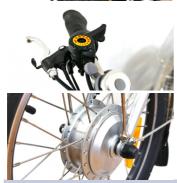

Braking System: Front Wheel V Brake, Rear Axle Brake

Torque: 60-70 Nm
Charging Time: >3 Hours
Motor Position: Front Hub Motor
Battery Position: Down Tube
Battery Capacity: 10.4 Ah

Smart Type: Sensor, Electronic, Digital

#### More Images