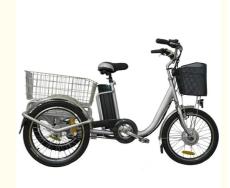

# 36V 250W 350W E Trike Tuk Tuk Lithium Battery Power Supply for Smart Electronic Type

#### **Product Specification**

• Gears: 3 Speed, Shimano Inner 3 Speed Gears

Optional

Range Per Power: 31 - 60 Km
Frame Material: Steel
Wheel Size: 20"
Max Speed: <30km/h</li>
Voltage: 36V

Power Supply: Lithium Battery

Braking System: Front Wheel V Brake, Rear Axle Brake

Torque: 60-70 Nm
Charging Time: >3 Hours
Motor Position: Front Hub Motor
Battery Position: Down Tube
Battery Capacity: 10.4 Ah

Smart Type: Sensor, Electronic, Digital

## **Product Description**

| Quality<br>Warranty | 2 years                              | Tyre size         | 20"x2.125                              |
|---------------------|--------------------------------------|-------------------|----------------------------------------|
| Color<br>selection  | Black/white/red/blue                 | PAS               | 1:1 intelligent pedal assistant system |
| Battery             | 36V 10.4AH Li-ion battery            | Certificati<br>on | CE, RoHS                               |
| Motor power         | 250W/350W optional                   | Controller        | Small intelligent controller           |
| Motor type          | Brushless geared motor               | Rim               | Alloy aluminium double wall            |
| Brake               | Front V rear drum brake              | Spokes            | 13g stainless steel                    |
| Front fork          | Steel front fork                     | Chainwhe<br>el    | Alloy 38T                              |
| Derailleur          | Shimano Inner 3 speed gears optional | Saddle            | Comfortable seat                       |
| Moro Dotaile        |                                      |                   |                                        |