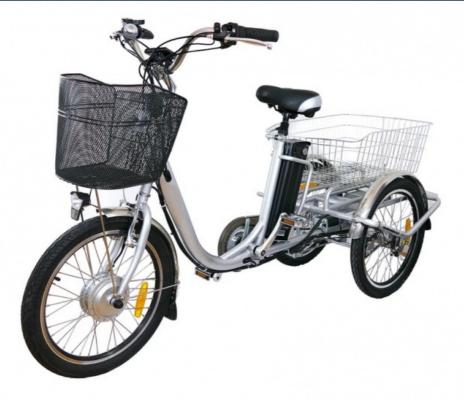

# 36V 250W 350W E Trike Tuk Tuk Lithium Battery Power Supply for Smart Electronic Type

#### **Product Specification**

• Gears: 3 Speed, Shimano Inner 3 Speed Gears

Optional

Range Per Power: 31 - 60 Km
Frame Material: Steel
Wheel Size: 20"
Max Speed: <30km/h</li>
Voltage: 36V

Power Supply: Lithium Battery

Braking System: Front Wheel V Brake, Rear Axle Brake

Torque: 60-70 Nm
Charging Time: >3 Hours
Motor Position: Front Hub Motor
Battery Position: Down Tube
Battery Capacity: 10.4 Ah

Smart Type: Sensor, Electronic, Digital

## **Product Description**

| Quality<br>Warranty | 2 years                              | Tyre size         | 20"x2.125                              |
|---------------------|--------------------------------------|-------------------|----------------------------------------|
| Color<br>selection  | Black/white/red/blue                 | PAS               | 1:1 intelligent pedal assistant system |
| Battery             | 36V 10.4AH Li-ion battery            | Certificati<br>on | CE, RoHS                               |
| Motor power         | 250W/350W optional                   | Controller        | Small intelligent controller           |
| Motor type          | Brushless geared motor               | Rim               | Alloy aluminium double wall            |
| Brake               | Front V rear drum brake              | Spokes            | 13g stainless steel                    |
| Front fork          | Steel front fork                     | Chainwhe<br>el    | Alloy 38T                              |
| Derailleur          | Shimano Inner 3 speed gears optional | Saddle            | Comfortable seat                       |
| Moro Dotaile        |                                      |                   |                                        |

#### **More Details**

1.Max loading: 150kgs 2.Max speed : 25km/h

3. Distance per charge: 50-60 KM for Pedal assist; 30-40 KM for throttle

4.N.W./G.W.:39KGS/45KGS

5.Qty/container: 35pcs/20ft,90pcs/40HQ