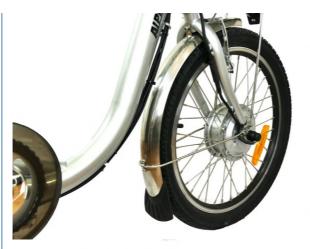

Braking System: Front Wheel V Brake, Rear Axle Brake

Torque: 60-70 Nm
Charging Time: >3 Hours
Motor Position: Front Hub Motor
Battery Position: Down Tube
Battery Capacity: 10.4 Ah

Smart Type: Sensor, Electronic, Digital

### **Detailed Images**

**Our Company** 

Huzhou thunder electric bike CO., LTD is a professional manufacturer for Electric Bikes, Electric Scooters and Electric Tricycles with 15 years experience in Zhejiang province of China, products have been approved by CE,UL,RoHS and ISO9001 certificates. We started exporting since 2009, customers are mainly from Europe, North America, South America and Oceania, and already cooperated with some big chain store, supermarket and webshop sales company.