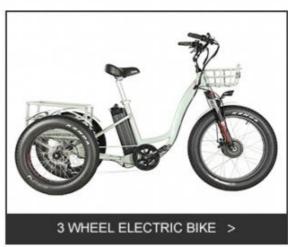

# 36V 250W 350W E Trike Tuk Tuk Lithium Battery Power Supply for Smart Electronic Type

#### **Product Specification**

• Gears: 3 Speed, Shimano Inner 3 Speed Gears

Optional

Range Per Power: 31 - 60 Km
Frame Material: Steel
Wheel Size: 20"
Max Speed: <30km/h</li>
Voltage: 36V

Power Supply: Lithium Battery

Braking System: Front Wheel V Brake, Rear Axle Brake

Torque: 60-70 Nm
Charging Time: >3 Hours
Motor Position: Front Hub Motor
Battery Position: Down Tube
Battery Capacity: 10.4 Ah

Smart Type: Sensor, Electronic, Digital