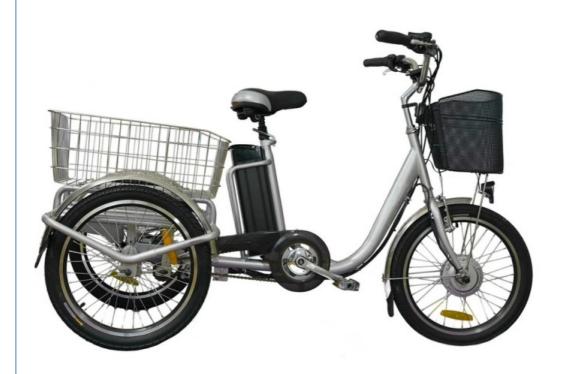

# 36V 250W 350W E Trike Tuk Tuk Lithium Battery Power Supply for Smart Electronic Type

#### **Product Specification**

• Gears: 3 Speed, Shimano Inner 3 Speed Gears

Optional

Range Per Power: 31 - 60 Km
Frame Material: Steel
Wheel Size: 20"
Max Speed: <30km/h</li>
Voltage: 36V

Power Supply: Lithium Battery

Braking System: Front Wheel V Brake, Rear Axle Brake

Torque: 60-70 Nm
Charging Time: >3 Hours
Motor Position: Front Hub Motor
Battery Position: Down Tube
Battery Capacity: 10.4 Ah

Smart Type: Sensor, Electronic, Digital

## **Product Description**

| Quality<br>Warranty | 2 years                              | Tyre size         | 20"x2.125                              |
|---------------------|--------------------------------------|-------------------|----------------------------------------|
| Color<br>selection  | Black/white/red/blue                 | PAS               | 1:1 intelligent pedal assistant system |
| Battery             | 36V 10.4AH Li-ion battery            | Certificati<br>on | CE, RoHS                               |
| Motor power         | 250W/350W optional                   | Controller        | Small intelligent controller           |
| Motor type          | Brushless geared motor               | Rim               | Alloy aluminium double wall            |
| Brake               | Front V rear drum brake              | Spokes            | 13g stainless steel                    |
| Front fork          | Steel front fork                     | Chainwhe<br>el    | Alloy 38T                              |
| Derailleur          | Shimano Inner 3 speed gears optional | Saddle            | Comfortable seat                       |
| Moro Dotaile        |                                      |                   |                                        |