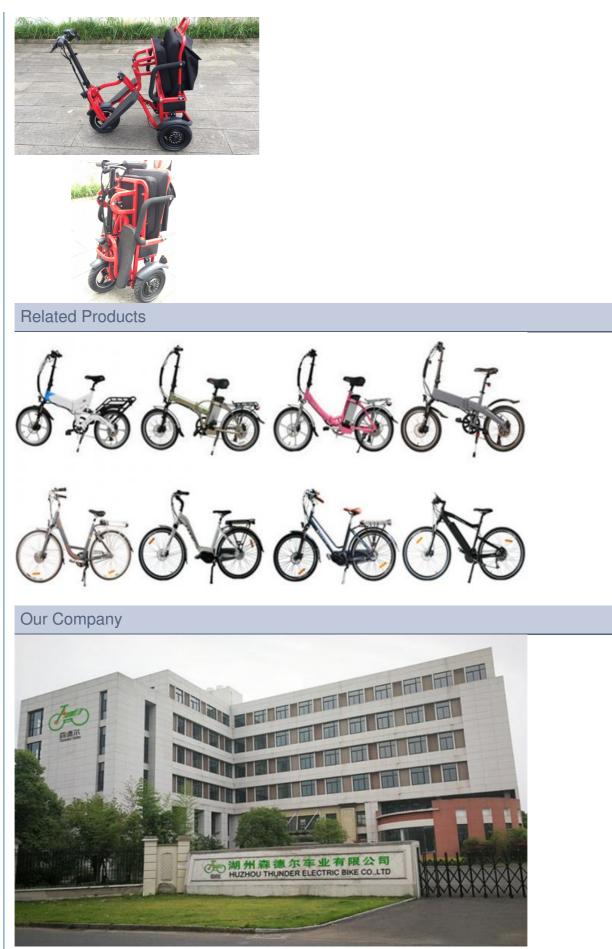

# 48V 10Ah Lithium Battery Folding Electric Tricycle Scooter for Adults Lightweight

## **Product Specification**

- Range Per Power:
- Frame Material:
- Wheel Size:
- Wattage:
- Max Speed:
- Voltage:
- Power Supply:
- Motor:
- Foldable:Style:

• Battery:

Yes Multifunctional

31 - 60 Km

Aluminum Alloy

10", 10 Inches

Lithium Battery Brushless

351 - 500w

<30km/h

48V

- Rated Passenger Capacity: One Seat
- Product Name: Folding Electric Tricycle
- Frame: 6061 Aluminum Alloy
  - 48V 10Ah Lithium Battery
- Color: Black,Red, Blue,etc

# **Product Description**

|                               |                                             | and the second | and the set of the set |
|-------------------------------|---------------------------------------------|------------------------------------------------------------------------------------------------------------------|--------------------------------------------------------------------------------------------------------------------------------------------------------------------------------------------------------------------------------------------------------------------------------------------------------------------------------------------------------------------------------------------------------------------------------------------------------------------------------------------------------------------------------------------------------------------------------------------------------------------------------------------------------------------------------------------------------------------------------------------------------------------------------------------------------------------------------------------------------------------------------------------------------------------------------------------------------------------------------------------------------------------------------------------------------------------------------------------------------------------------------------------------------------------------------------------------------------------------------------------------------------------------------------------------------------------------------------------------------------------------------------------------------------------------------------------------------------------------------------------------------------------------------------------------------------------------------------------------------------------------------------------------------------------------------------------------------------------------------------------------------------------------------------------------------------------------------------------------------------------------------------------------------------------------------------------------------------------------------------------------------------------------------------------------------------------------------------------------------------------------------|
| Name                          | folding electric tricycle                   | Frame                                                                                                            | Aluminium alloy frame                                                                                                                                                                                                                                                                                                                                                                                                                                                                                                                                                                                                                                                                                                                                                                                                                                                                                                                                                                                                                                                                                                                                                                                                                                                                                                                                                                                                                                                                                                                                                                                                                                                                                                                                                                                                                                                                                                                                                                                                                                                                                                          |
| Color options                 | Black/Red/Blue                              | Max speed                                                                                                        | 15km/h                                                                                                                                                                                                                                                                                                                                                                                                                                                                                                                                                                                                                                                                                                                                                                                                                                                                                                                                                                                                                                                                                                                                                                                                                                                                                                                                                                                                                                                                                                                                                                                                                                                                                                                                                                                                                                                                                                                                                                                                                                                                                                                         |
| Battery                       | 48V10AH Li-ion battery                      | Loading<br>capacity                                                                                              | 120kgs                                                                                                                                                                                                                                                                                                                                                                                                                                                                                                                                                                                                                                                                                                                                                                                                                                                                                                                                                                                                                                                                                                                                                                                                                                                                                                                                                                                                                                                                                                                                                                                                                                                                                                                                                                                                                                                                                                                                                                                                                                                                                                                         |
| Motor power                   | 48V 350W                                    | Climbing<br>capacity                                                                                             | 8 degrees                                                                                                                                                                                                                                                                                                                                                                                                                                                                                                                                                                                                                                                                                                                                                                                                                                                                                                                                                                                                                                                                                                                                                                                                                                                                                                                                                                                                                                                                                                                                                                                                                                                                                                                                                                                                                                                                                                                                                                                                                                                                                                                      |
| Motor type                    | Brushless geared motor                      | Wheel size                                                                                                       | 10 inches                                                                                                                                                                                                                                                                                                                                                                                                                                                                                                                                                                                                                                                                                                                                                                                                                                                                                                                                                                                                                                                                                                                                                                                                                                                                                                                                                                                                                                                                                                                                                                                                                                                                                                                                                                                                                                                                                                                                                                                                                                                                                                                      |
| Brake                         | Electromagnetic braking system              | Weight                                                                                                           | 25KGS                                                                                                                                                                                                                                                                                                                                                                                                                                                                                                                                                                                                                                                                                                                                                                                                                                                                                                                                                                                                                                                                                                                                                                                                                                                                                                                                                                                                                                                                                                                                                                                                                                                                                                                                                                                                                                                                                                                                                                                                                                                                                                                          |
| Range per<br>charge           | 25-30km                                     | Open size                                                                                                        | 1000*600*780mm                                                                                                                                                                                                                                                                                                                                                                                                                                                                                                                                                                                                                                                                                                                                                                                                                                                                                                                                                                                                                                                                                                                                                                                                                                                                                                                                                                                                                                                                                                                                                                                                                                                                                                                                                                                                                                                                                                                                                                                                                                                                                                                 |
| Folded size<br>More Details o | 400*600*780mm<br>f 3 wheel electric bicycle | Packing size                                                                                                     | 440*610*830mm                                                                                                                                                                                                                                                                                                                                                                                                                                                                                                                                                                                                                                                                                                                                                                                                                                                                                                                                                                                                                                                                                                                                                                                                                                                                                                                                                                                                                                                                                                                                                                                                                                                                                                                                                                                                                                                                                                                                                                                                                                                                                                                  |

1.Max load: 120KGS

2.Max speed : 15-20km/h

3.Distance per charge: 25-30KM

4.N.W./G.W.:25 KGS/28 KGS

5.Qty/container: 126pcs/20ft,280pcs/40HQ