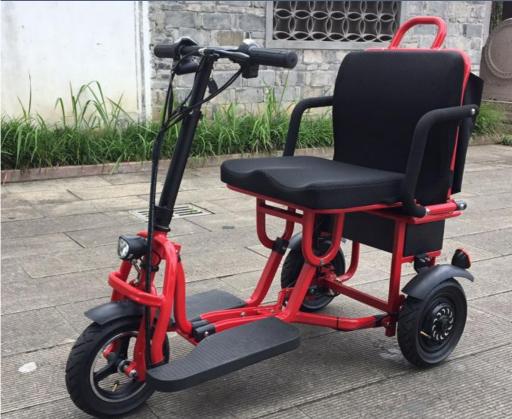

## **Product Specification**

- Range Per Power:
- Frame Material:
- Wheel Size:
- Wattage:
- Max Speed:
- Voltage:
- Power Supply:
- Motor:
- Foldable:Style:

• Battery:

Yes Multifunctional

31 - 60 Km

Aluminum Alloy

10", 10 Inches

Lithium Battery Brushless

351 - 500w

<30km/h

48V

- Rated Passenger Capacity: One Seat
- Product Name: Folding Electric Tricycle
- Frame: 6061 Aluminum Alloy
  - 48V 10Ah Lithium Battery
- Color: Black,Red, Blue,etc

# **Product Description**

|                               |                                             | and the second | and the set of the set |
|-------------------------------|---------------------------------------------|------------------------------------------------------------------------------------------------------------------|--------------------------------------------------------------------------------------------------------------------------------------------------------------------------------------------------------------------------------------------------------------------------------------------------------------------------------------------------------------------------------------------------------------------------------------------------------------------------------------------------------------------------------------------------------------------------------------------------------------------------------------------------------------------------------------------------------------------------------------------------------------------------------------------------------------------------------------------------------------------------------------------------------------------------------------------------------------------------------------------------------------------------------------------------------------------------------------------------------------------------------------------------------------------------------------------------------------------------------------------------------------------------------------------------------------------------------------------------------------------------------------------------------------------------------------------------------------------------------------------------------------------------------------------------------------------------------------------------------------------------------------------------------------------------------------------------------------------------------------------------------------------------------------------------------------------------------------------------------------------------------------------------------------------------------------------------------------------------------------------------------------------------------------------------------------------------------------------------------------------------------|
| Name                          | folding electric tricycle                   | Frame                                                                                                            | Aluminium alloy frame                                                                                                                                                                                                                                                                                                                                                                                                                                                                                                                                                                                                                                                                                                                                                                                                                                                                                                                                                                                                                                                                                                                                                                                                                                                                                                                                                                                                                                                                                                                                                                                                                                                                                                                                                                                                                                                                                                                                                                                                                                                                                                          |
| Color options                 | Black/Red/Blue                              | Max speed                                                                                                        | 15km/h                                                                                                                                                                                                                                                                                                                                                                                                                                                                                                                                                                                                                                                                                                                                                                                                                                                                                                                                                                                                                                                                                                                                                                                                                                                                                                                                                                                                                                                                                                                                                                                                                                                                                                                                                                                                                                                                                                                                                                                                                                                                                                                         |
| Battery                       | 48V10AH Li-ion battery                      | Loading<br>capacity                                                                                              | 120kgs                                                                                                                                                                                                                                                                                                                                                                                                                                                                                                                                                                                                                                                                                                                                                                                                                                                                                                                                                                                                                                                                                                                                                                                                                                                                                                                                                                                                                                                                                                                                                                                                                                                                                                                                                                                                                                                                                                                                                                                                                                                                                                                         |
| Motor power                   | 48V 350W                                    | Climbing<br>capacity                                                                                             | 8 degrees                                                                                                                                                                                                                                                                                                                                                                                                                                                                                                                                                                                                                                                                                                                                                                                                                                                                                                                                                                                                                                                                                                                                                                                                                                                                                                                                                                                                                                                                                                                                                                                                                                                                                                                                                                                                                                                                                                                                                                                                                                                                                                                      |
| Motor type                    | Brushless geared motor                      | Wheel size                                                                                                       | 10 inches                                                                                                                                                                                                                                                                                                                                                                                                                                                                                                                                                                                                                                                                                                                                                                                                                                                                                                                                                                                                                                                                                                                                                                                                                                                                                                                                                                                                                                                                                                                                                                                                                                                                                                                                                                                                                                                                                                                                                                                                                                                                                                                      |
| Brake                         | Electromagnetic braking system              | Weight                                                                                                           | 25KGS                                                                                                                                                                                                                                                                                                                                                                                                                                                                                                                                                                                                                                                                                                                                                                                                                                                                                                                                                                                                                                                                                                                                                                                                                                                                                                                                                                                                                                                                                                                                                                                                                                                                                                                                                                                                                                                                                                                                                                                                                                                                                                                          |
| Range per<br>charge           | 25-30km                                     | Open size                                                                                                        | 1000*600*780mm                                                                                                                                                                                                                                                                                                                                                                                                                                                                                                                                                                                                                                                                                                                                                                                                                                                                                                                                                                                                                                                                                                                                                                                                                                                                                                                                                                                                                                                                                                                                                                                                                                                                                                                                                                                                                                                                                                                                                                                                                                                                                                                 |
| Folded size<br>More Details o | 400*600*780mm<br>f 3 wheel electric bicycle | Packing size                                                                                                     | 440*610*830mm                                                                                                                                                                                                                                                                                                                                                                                                                                                                                                                                                                                                                                                                                                                                                                                                                                                                                                                                                                                                                                                                                                                                                                                                                                                                                                                                                                                                                                                                                                                                                                                                                                                                                                                                                                                                                                                                                                                                                                                                                                                                                                                  |