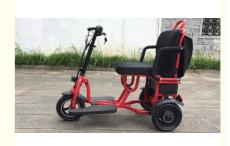

# 48V 10Ah Lithium Battery Folding Electric Tricycle Scooter for Adults Lightweight

## **Product Specification**

- Range Per Power:
- Frame Material:
- Wheel Size:
- Wattage:
- Max Speed:
- Voltage:
- Power Supply:
- Motor:
- Foldable:Style:

• Battery:

Yes Multifunctional

31 - 60 Km

Aluminum Alloy

10", 10 Inches

Lithium Battery Brushless

351 - 500w

<30km/h

48V

- Rated Passenger Capacity: One Seat
- Product Name: Folding Electric Tricycle
- Frame: 6061 Aluminum Alloy
  - 48V 10Ah Lithium Battery
- Color: Black,Red, Blue,etc

# **Product Description**

|                               |                                             | and the second | and the set of the set |
|-------------------------------|---------------------------------------------|------------------------------------------------------------------------------------------------------------------|--------------------------------------------------------------------------------------------------------------------------------------------------------------------------------------------------------------------------------------------------------------------------------------------------------------------------------------------------------------------------------------------------------------------------------------------------------------------------------------------------------------------------------------------------------------------------------------------------------------------------------------------------------------------------------------------------------------------------------------------------------------------------------------------------------------------------------------------------------------------------------------------------------------------------------------------------------------------------------------------------------------------------------------------------------------------------------------------------------------------------------------------------------------------------------------------------------------------------------------------------------------------------------------------------------------------------------------------------------------------------------------------------------------------------------------------------------------------------------------------------------------------------------------------------------------------------------------------------------------------------------------------------------------------------------------------------------------------------------------------------------------------------------------------------------------------------------------------------------------------------------------------------------------------------------------------------------------------------------------------------------------------------------------------------------------------------------------------------------------------------------|
| Name                          | folding electric tricycle                   | Frame                                                                                                            | Aluminium alloy frame                                                                                                                                                                                                                                                                                                                                                                                                                                                                                                                                                                                                                                                                                                                                                                                                                                                                                                                                                                                                                                                                                                                                                                                                                                                                                                                                                                                                                                                                                                                                                                                                                                                                                                                                                                                                                                                                                                                                                                                                                                                                                                          |
| Color options                 | Black/Red/Blue                              | Max speed                                                                                                        | 15km/h                                                                                                                                                                                                                                                                                                                                                                                                                                                                                                                                                                                                                                                                                                                                                                                                                                                                                                                                                                                                                                                                                                                                                                                                                                                                                                                                                                                                                                                                                                                                                                                                                                                                                                                                                                                                                                                                                                                                                                                                                                                                                                                         |
| Battery                       | 48V10AH Li-ion battery                      | Loading<br>capacity                                                                                              | 120kgs                                                                                                                                                                                                                                                                                                                                                                                                                                                                                                                                                                                                                                                                                                                                                                                                                                                                                                                                                                                                                                                                                                                                                                                                                                                                                                                                                                                                                                                                                                                                                                                                                                                                                                                                                                                                                                                                                                                                                                                                                                                                                                                         |
| Motor power                   | 48V 350W                                    | Climbing<br>capacity                                                                                             | 8 degrees                                                                                                                                                                                                                                                                                                                                                                                                                                                                                                                                                                                                                                                                                                                                                                                                                                                                                                                                                                                                                                                                                                                                                                                                                                                                                                                                                                                                                                                                                                                                                                                                                                                                                                                                                                                                                                                                                                                                                                                                                                                                                                                      |
| Motor type                    | Brushless geared motor                      | Wheel size                                                                                                       | 10 inches                                                                                                                                                                                                                                                                                                                                                                                                                                                                                                                                                                                                                                                                                                                                                                                                                                                                                                                                                                                                                                                                                                                                                                                                                                                                                                                                                                                                                                                                                                                                                                                                                                                                                                                                                                                                                                                                                                                                                                                                                                                                                                                      |
| Brake                         | Electromagnetic braking system              | Weight                                                                                                           | 25KGS                                                                                                                                                                                                                                                                                                                                                                                                                                                                                                                                                                                                                                                                                                                                                                                                                                                                                                                                                                                                                                                                                                                                                                                                                                                                                                                                                                                                                                                                                                                                                                                                                                                                                                                                                                                                                                                                                                                                                                                                                                                                                                                          |
| Range per<br>charge           | 25-30km                                     | Open size                                                                                                        | 1000*600*780mm                                                                                                                                                                                                                                                                                                                                                                                                                                                                                                                                                                                                                                                                                                                                                                                                                                                                                                                                                                                                                                                                                                                                                                                                                                                                                                                                                                                                                                                                                                                                                                                                                                                                                                                                                                                                                                                                                                                                                                                                                                                                                                                 |
| Folded size<br>More Details o | 400*600*780mm<br>f 3 wheel electric bicycle | Packing size                                                                                                     | 440*610*830mm                                                                                                                                                                                                                                                                                                                                                                                                                                                                                                                                                                                                                                                                                                                                                                                                                                                                                                                                                                                                                                                                                                                                                                                                                                                                                                                                                                                                                                                                                                                                                                                                                                                                                                                                                                                                                                                                                                                                                                                                                                                                                                                  |