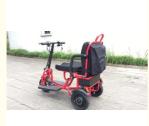

# 48V 10Ah Lithium Battery Folding Electric Tricycle Scooter for Adults Lightweight

## **Product Specification**

- Range Per Power:
- Frame Material:
- Wheel Size:
- Wattage:
- Max Speed:
- Voltage:
- Power Supply:
- Motor:
- Foldable:Style:

• Battery:

Yes Multifunctional

31 - 60 Km

Aluminum Alloy

10", 10 Inches

Lithium Battery Brushless

351 - 500w

<30km/h

48V

- Rated Passenger Capacity: One Seat
- Product Name: Folding Electric Tricycle
- Frame: 6061 Aluminum Alloy
  - 48V 10Ah Lithium Battery
- Color: Black,Red, Blue,etc

# **Product Description**

|                               |                                             | and the second | and the set of the set |
|-------------------------------|---------------------------------------------|------------------------------------------------------------------------------------------------------------------|--------------------------------------------------------------------------------------------------------------------------------------------------------------------------------------------------------------------------------------------------------------------------------------------------------------------------------------------------------------------------------------------------------------------------------------------------------------------------------------------------------------------------------------------------------------------------------------------------------------------------------------------------------------------------------------------------------------------------------------------------------------------------------------------------------------------------------------------------------------------------------------------------------------------------------------------------------------------------------------------------------------------------------------------------------------------------------------------------------------------------------------------------------------------------------------------------------------------------------------------------------------------------------------------------------------------------------------------------------------------------------------------------------------------------------------------------------------------------------------------------------------------------------------------------------------------------------------------------------------------------------------------------------------------------------------------------------------------------------------------------------------------------------------------------------------------------------------------------------------------------------------------------------------------------------------------------------------------------------------------------------------------------------------------------------------------------------------------------------------------------------|
| Name                          | folding electric tricycle                   | Frame                                                                                                            | Aluminium alloy frame                                                                                                                                                                                                                                                                                                                                                                                                                                                                                                                                                                                                                                                                                                                                                                                                                                                                                                                                                                                                                                                                                                                                                                                                                                                                                                                                                                                                                                                                                                                                                                                                                                                                                                                                                                                                                                                                                                                                                                                                                                                                                                          |
| Color options                 | Black/Red/Blue                              | Max speed                                                                                                        | 15km/h                                                                                                                                                                                                                                                                                                                                                                                                                                                                                                                                                                                                                                                                                                                                                                                                                                                                                                                                                                                                                                                                                                                                                                                                                                                                                                                                                                                                                                                                                                                                                                                                                                                                                                                                                                                                                                                                                                                                                                                                                                                                                                                         |
| Battery                       | 48V10AH Li-ion battery                      | Loading<br>capacity                                                                                              | 120kgs                                                                                                                                                                                                                                                                                                                                                                                                                                                                                                                                                                                                                                                                                                                                                                                                                                                                                                                                                                                                                                                                                                                                                                                                                                                                                                                                                                                                                                                                                                                                                                                                                                                                                                                                                                                                                                                                                                                                                                                                                                                                                                                         |
| Motor power                   | 48V 350W                                    | Climbing<br>capacity                                                                                             | 8 degrees                                                                                                                                                                                                                                                                                                                                                                                                                                                                                                                                                                                                                                                                                                                                                                                                                                                                                                                                                                                                                                                                                                                                                                                                                                                                                                                                                                                                                                                                                                                                                                                                                                                                                                                                                                                                                                                                                                                                                                                                                                                                                                                      |
| Motor type                    | Brushless geared motor                      | Wheel size                                                                                                       | 10 inches                                                                                                                                                                                                                                                                                                                                                                                                                                                                                                                                                                                                                                                                                                                                                                                                                                                                                                                                                                                                                                                                                                                                                                                                                                                                                                                                                                                                                                                                                                                                                                                                                                                                                                                                                                                                                                                                                                                                                                                                                                                                                                                      |
| Brake                         | Electromagnetic braking system              | Weight                                                                                                           | 25KGS                                                                                                                                                                                                                                                                                                                                                                                                                                                                                                                                                                                                                                                                                                                                                                                                                                                                                                                                                                                                                                                                                                                                                                                                                                                                                                                                                                                                                                                                                                                                                                                                                                                                                                                                                                                                                                                                                                                                                                                                                                                                                                                          |
| Range per<br>charge           | 25-30km                                     | Open size                                                                                                        | 1000*600*780mm                                                                                                                                                                                                                                                                                                                                                                                                                                                                                                                                                                                                                                                                                                                                                                                                                                                                                                                                                                                                                                                                                                                                                                                                                                                                                                                                                                                                                                                                                                                                                                                                                                                                                                                                                                                                                                                                                                                                                                                                                                                                                                                 |
| Folded size<br>More Details o | 400*600*780mm<br>f 3 wheel electric bicycle | Packing size                                                                                                     | 440*610*830mm                                                                                                                                                                                                                                                                                                                                                                                                                                                                                                                                                                                                                                                                                                                                                                                                                                                                                                                                                                                                                                                                                                                                                                                                                                                                                                                                                                                                                                                                                                                                                                                                                                                                                                                                                                                                                                                                                                                                                                                                                                                                                                                  |