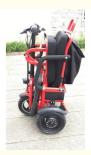

## **Product Specification**

- Range Per Power:
- Frame Material:
- Wheel Size:
- Wattage:
- Max Speed:
- Voltage:
- Power Supply:
- Motor:
- Foldable:Style:

• Battery:

Yes Multifunctional

31 - 60 Km

Aluminum Alloy

10", 10 Inches

Lithium Battery Brushless

351 - 500w

<30km/h

48V

- Rated Passenger Capacity: One Seat
- Product Name: Folding Electric Tricycle
- Frame: 6061 Aluminum Alloy
  - 48V 10Ah Lithium Battery
- Color: Black,Red, Blue,etc

# **Product Description**

|                               |                                             | and the second | and the set of the set |
|-------------------------------|---------------------------------------------|------------------------------------------------------------------------------------------------------------------|--------------------------------------------------------------------------------------------------------------------------------------------------------------------------------------------------------------------------------------------------------------------------------------------------------------------------------------------------------------------------------------------------------------------------------------------------------------------------------------------------------------------------------------------------------------------------------------------------------------------------------------------------------------------------------------------------------------------------------------------------------------------------------------------------------------------------------------------------------------------------------------------------------------------------------------------------------------------------------------------------------------------------------------------------------------------------------------------------------------------------------------------------------------------------------------------------------------------------------------------------------------------------------------------------------------------------------------------------------------------------------------------------------------------------------------------------------------------------------------------------------------------------------------------------------------------------------------------------------------------------------------------------------------------------------------------------------------------------------------------------------------------------------------------------------------------------------------------------------------------------------------------------------------------------------------------------------------------------------------------------------------------------------------------------------------------------------------------------------------------------------|
| Name                          | folding electric tricycle                   | Frame                                                                                                            | Aluminium alloy frame                                                                                                                                                                                                                                                                                                                                                                                                                                                                                                                                                                                                                                                                                                                                                                                                                                                                                                                                                                                                                                                                                                                                                                                                                                                                                                                                                                                                                                                                                                                                                                                                                                                                                                                                                                                                                                                                                                                                                                                                                                                                                                          |
| Color options                 | Black/Red/Blue                              | Max speed                                                                                                        | 15km/h                                                                                                                                                                                                                                                                                                                                                                                                                                                                                                                                                                                                                                                                                                                                                                                                                                                                                                                                                                                                                                                                                                                                                                                                                                                                                                                                                                                                                                                                                                                                                                                                                                                                                                                                                                                                                                                                                                                                                                                                                                                                                                                         |
| Battery                       | 48V10AH Li-ion battery                      | Loading<br>capacity                                                                                              | 120kgs                                                                                                                                                                                                                                                                                                                                                                                                                                                                                                                                                                                                                                                                                                                                                                                                                                                                                                                                                                                                                                                                                                                                                                                                                                                                                                                                                                                                                                                                                                                                                                                                                                                                                                                                                                                                                                                                                                                                                                                                                                                                                                                         |
| Motor power                   | 48V 350W                                    | Climbing<br>capacity                                                                                             | 8 degrees                                                                                                                                                                                                                                                                                                                                                                                                                                                                                                                                                                                                                                                                                                                                                                                                                                                                                                                                                                                                                                                                                                                                                                                                                                                                                                                                                                                                                                                                                                                                                                                                                                                                                                                                                                                                                                                                                                                                                                                                                                                                                                                      |
| Motor type                    | Brushless geared motor                      | Wheel size                                                                                                       | 10 inches                                                                                                                                                                                                                                                                                                                                                                                                                                                                                                                                                                                                                                                                                                                                                                                                                                                                                                                                                                                                                                                                                                                                                                                                                                                                                                                                                                                                                                                                                                                                                                                                                                                                                                                                                                                                                                                                                                                                                                                                                                                                                                                      |
| Brake                         | Electromagnetic braking system              | Weight                                                                                                           | 25KGS                                                                                                                                                                                                                                                                                                                                                                                                                                                                                                                                                                                                                                                                                                                                                                                                                                                                                                                                                                                                                                                                                                                                                                                                                                                                                                                                                                                                                                                                                                                                                                                                                                                                                                                                                                                                                                                                                                                                                                                                                                                                                                                          |
| Range per<br>charge           | 25-30km                                     | Open size                                                                                                        | 1000*600*780mm                                                                                                                                                                                                                                                                                                                                                                                                                                                                                                                                                                                                                                                                                                                                                                                                                                                                                                                                                                                                                                                                                                                                                                                                                                                                                                                                                                                                                                                                                                                                                                                                                                                                                                                                                                                                                                                                                                                                                                                                                                                                                                                 |
| Folded size<br>More Details o | 400*600*780mm<br>f 3 wheel electric bicycle | Packing size                                                                                                     | 440*610*830mm                                                                                                                                                                                                                                                                                                                                                                                                                                                                                                                                                                                                                                                                                                                                                                                                                                                                                                                                                                                                                                                                                                                                                                                                                                                                                                                                                                                                                                                                                                                                                                                                                                                                                                                                                                                                                                                                                                                                                                                                                                                                                                                  |