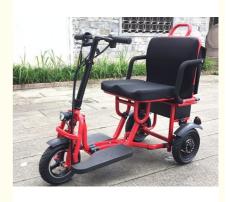

# 48V 10Ah Lithium Battery Folding Electric Tricycle Scooter for Adults Lightweight

## **Product Specification**

- Range Per Power:
- Frame Material:
- Wheel Size:
- Wattage:
- Max Speed:
- Voltage:
- Power Supply:
- Motor:
- Foldable:Style:

• Battery:

Yes Multifunctional

31 - 60 Km

Aluminum Alloy

10", 10 Inches

Lithium Battery Brushless

351 - 500w

<30km/h

48V

- Rated Passenger Capacity: One Seat
- Product Name: Folding Electric Tricycle
- Frame: 6061 Aluminum Alloy
  - 48V 10Ah Lithium Battery
- Color: Black,Red, Blue,etc

# **Product Description**

|                               |                                             | and the second | and the set of the set |
|-------------------------------|---------------------------------------------|------------------------------------------------------------------------------------------------------------------|--------------------------------------------------------------------------------------------------------------------------------------------------------------------------------------------------------------------------------------------------------------------------------------------------------------------------------------------------------------------------------------------------------------------------------------------------------------------------------------------------------------------------------------------------------------------------------------------------------------------------------------------------------------------------------------------------------------------------------------------------------------------------------------------------------------------------------------------------------------------------------------------------------------------------------------------------------------------------------------------------------------------------------------------------------------------------------------------------------------------------------------------------------------------------------------------------------------------------------------------------------------------------------------------------------------------------------------------------------------------------------------------------------------------------------------------------------------------------------------------------------------------------------------------------------------------------------------------------------------------------------------------------------------------------------------------------------------------------------------------------------------------------------------------------------------------------------------------------------------------------------------------------------------------------------------------------------------------------------------------------------------------------------------------------------------------------------------------------------------------------------|
| Name                          | folding electric tricycle                   | Frame                                                                                                            | Aluminium alloy frame                                                                                                                                                                                                                                                                                                                                                                                                                                                                                                                                                                                                                                                                                                                                                                                                                                                                                                                                                                                                                                                                                                                                                                                                                                                                                                                                                                                                                                                                                                                                                                                                                                                                                                                                                                                                                                                                                                                                                                                                                                                                                                          |
| Color options                 | Black/Red/Blue                              | Max speed                                                                                                        | 15km/h                                                                                                                                                                                                                                                                                                                                                                                                                                                                                                                                                                                                                                                                                                                                                                                                                                                                                                                                                                                                                                                                                                                                                                                                                                                                                                                                                                                                                                                                                                                                                                                                                                                                                                                                                                                                                                                                                                                                                                                                                                                                                                                         |
| Battery                       | 48V10AH Li-ion battery                      | Loading<br>capacity                                                                                              | 120kgs                                                                                                                                                                                                                                                                                                                                                                                                                                                                                                                                                                                                                                                                                                                                                                                                                                                                                                                                                                                                                                                                                                                                                                                                                                                                                                                                                                                                                                                                                                                                                                                                                                                                                                                                                                                                                                                                                                                                                                                                                                                                                                                         |
| Motor power                   | 48V 350W                                    | Climbing<br>capacity                                                                                             | 8 degrees                                                                                                                                                                                                                                                                                                                                                                                                                                                                                                                                                                                                                                                                                                                                                                                                                                                                                                                                                                                                                                                                                                                                                                                                                                                                                                                                                                                                                                                                                                                                                                                                                                                                                                                                                                                                                                                                                                                                                                                                                                                                                                                      |
| Motor type                    | Brushless geared motor                      | Wheel size                                                                                                       | 10 inches                                                                                                                                                                                                                                                                                                                                                                                                                                                                                                                                                                                                                                                                                                                                                                                                                                                                                                                                                                                                                                                                                                                                                                                                                                                                                                                                                                                                                                                                                                                                                                                                                                                                                                                                                                                                                                                                                                                                                                                                                                                                                                                      |
| Brake                         | Electromagnetic braking system              | Weight                                                                                                           | 25KGS                                                                                                                                                                                                                                                                                                                                                                                                                                                                                                                                                                                                                                                                                                                                                                                                                                                                                                                                                                                                                                                                                                                                                                                                                                                                                                                                                                                                                                                                                                                                                                                                                                                                                                                                                                                                                                                                                                                                                                                                                                                                                                                          |
| Range per<br>charge           | 25-30km                                     | Open size                                                                                                        | 1000*600*780mm                                                                                                                                                                                                                                                                                                                                                                                                                                                                                                                                                                                                                                                                                                                                                                                                                                                                                                                                                                                                                                                                                                                                                                                                                                                                                                                                                                                                                                                                                                                                                                                                                                                                                                                                                                                                                                                                                                                                                                                                                                                                                                                 |
| Folded size<br>More Details o | 400*600*780mm<br>f 3 wheel electric bicycle | Packing size                                                                                                     | 440*610*830mm                                                                                                                                                                                                                                                                                                                                                                                                                                                                                                                                                                                                                                                                                                                                                                                                                                                                                                                                                                                                                                                                                                                                                                                                                                                                                                                                                                                                                                                                                                                                                                                                                                                                                                                                                                                                                                                                                                                                                                                                                                                                                                                  |