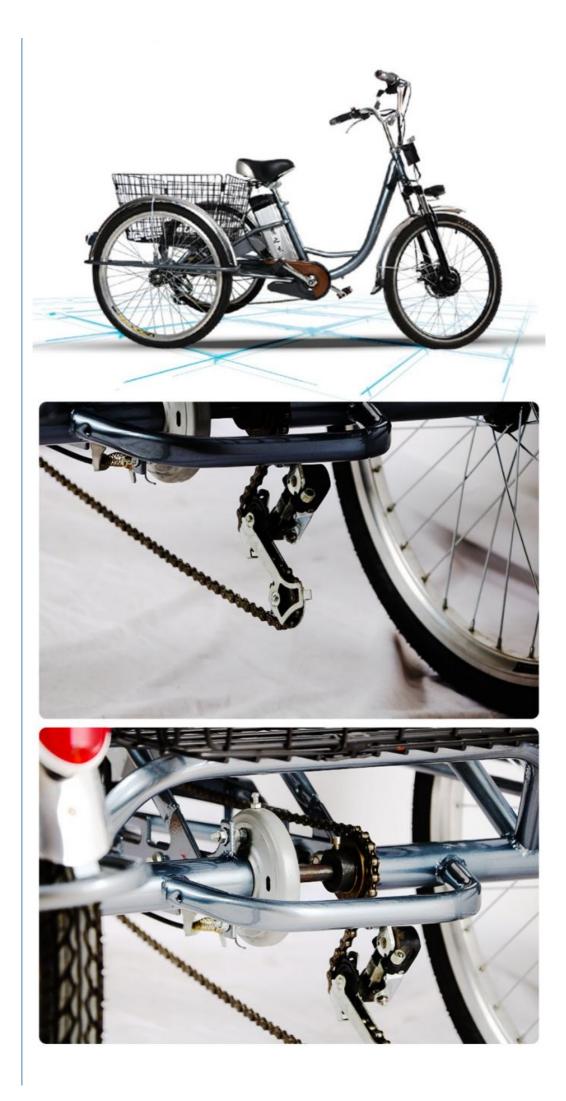

Capacity: 8Ah

• Product Name: Electric Tricycle

Battery: 48V 8Ah Lithium Battery



### More Images







### **Product Description**

Electric Tricycles 48V 250W Motor Cargo Bike for Adult 3 Wheel Electric City Bike

### **Product Description**



Frame Aluminium alloy 6061 Tyre size 20" tires

Color Grey PAS 1:1 intelligent pedal assistant

selection syst

Battery 48V 8Ah lithium battery Certificate CE

 Motor power
 48V 250W
 Max speed
 25/40km/h

Motor type Brushless Hub motor Controller Intelligent controller

Brake Front/rear drum brake Electric 20~40km

Front fork Suspension fork Gear Single speed gear

### **Detailed Images**



# PRODUCT DETAILS Light and fashionable horse city scooter, no longer for driving blocking, crowded bus, parking difficult to



































Thunder Ebike was co-founded by Harry Lei and Jupiter Zhang, who have been working for ebikes research since 2007. We dedicated to design and manufacture most durable electric bikes with much affordable prices. Our product range include City/Mountain and Folding Electric Bikes, Electric Scooters, Electric Fat Bikes and Electric Tricycles. Thunder was located beautiful Huzhou city, Zhejiang province of China, and our products have been approved by CE, EN15194, UL, RoHS and ISO9001 certificates.

We have been selling ebikes to 40 countries and regions, our customers are mainly from Europe, North America, Asia, South America and Oceanian, and we already cooperated with some big chain store, supermarket and webshop sales company.





## CUSTOMER VISIT

Huzhou Thunder Electric Bike C