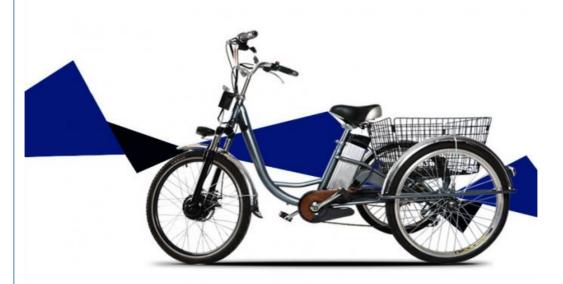

### **Product Description**

Electric Tricycles 48V 250W Motor Cargo Bike for Adult 3 Wheel Electric City Bike

### **Product Description**

Frame Aluminium alloy 6061 Tyre size 20" tires

Color Grey PAS 1:1 intelligent pedal assistant

selection syst

Battery 48V 8Ah lithium battery Certificate CE

 Motor power
 48V 250W
 Max speed
 25/40km/h