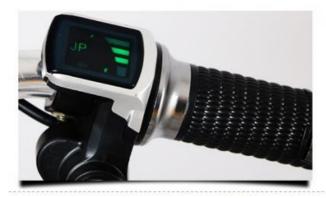

wn Tube

Battery Capacity: 8Ah

• Product Name: Electric Tricycle

Battery: 48V 8Ah Lithium Battery



### More Images







### **Product Description**

Electric Tricycles 48V 250W Motor Cargo Bike for Adult 3 Wheel Electric City Bike

### **Product Description**



Frame Aluminium alloy 6061 Tyre size 20" tires

Color Grey PAS 1:1 intelligent pedal assistant

selection syst

Battery 48V 8Ah lithium battery Certificate CE

 Motor power
 48V 250W
 Max speed
 25/40km/h

Motor type Brushless Hub motor Controller Intelligent controller

Brake Front/rear drum brake Electric 20~40km

Front fork Suspension fork Gear Single speed gear

### **Detailed Images**



# PRODUCT DETAILS Light and fashionable horse city scooter, no longer for driving blocking, crowded bus, parking difficult to



































Thunder Ebike was co-founded by Harry Lei and Jupiter Zhang, who have been working for ebikes research since 2007. We dedicated to design and manufacture most durable electric bikes with much affordable prices. Our product range include City/Mountain and Folding Electric Bikes, Electric Scooters, Electric Fat Bikes and Electric Tricycles. Thunder was located beautiful Huzhou city, Zhejiang province of China, and our products have been approved by CE, EN15194, UL, RoHS and ISO9001 certificates.

We have been selling ebikes to 40 countries and regions, our customers are mainly from Europe, North America, Asia, South America and Oceanian, and we already cooperated with some big chain store, supermarket and webshop sales company.





## CUSTOMER VISIT

Huzhou Thunder