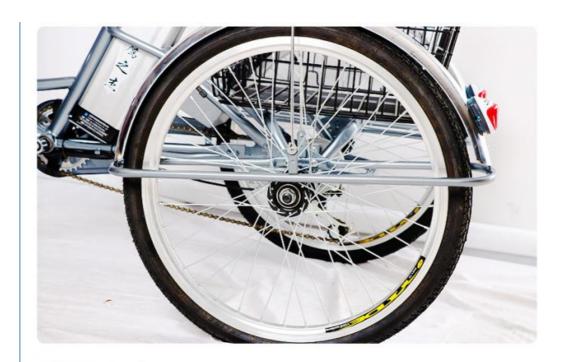

apacity: 8Ah

• Product Name: Electric Tricycle

Battery: 48V 8Ah Lithium Battery



### More Images







### **Product Description**

Electric Tricycles 48V 250W Motor Cargo Bike for Adult 3 Wheel Electric City Bike

### **Product Description**



Frame Aluminium alloy 6061 Tyre size 20" tires

Color Grey PAS 1:1 intelligent pedal assistant

selection syst

Battery 48V 8Ah lithium battery Certificate CE

 Motor power
 48V 250W
 Max speed
 25/40km/h

Motor type Brushless Hub motor Controller Intelligent controller

Brake Front/rear drum brake Electric 20~40km

Front fork Suspension fork Gear Single speed gear

### **Detailed Images**



# PRODUCT DETAILS Light and fashionable horse city scooter, no longer for driving blocking, crowded bus, parking difficult to



































Thunder Ebike was co-founded by Harry Lei and Jupiter Zhang, who have been working for ebikes research since 2007. We dedicated to design and manufacture most durable electric bikes with much affordable prices. Our product range include City/Mountain and Folding Electric Bikes, Electric Scooters, Electric Fat Bikes and Electric Tricycles. Thunder was located beautiful Huzhou city, Zhejiang province of China, and our products have been approved by CE, EN15194, UL, RoHS and ISO9001 certificates.

We have been selling ebikes to 40 countries and regions, our customers are mainly from Europe, North America, Asia, South America and Oceanian, and we already cooperated with some big chain store, supermarket and webshop sales company.





## CUSTOMER VISIT

Huzhou Thunder Electric Bike Co.