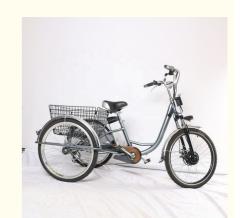

# Adult 3 Wheel Electric Tricycle 48V 250W Motor Three Wheel Electric Cargo Bike

### **Product Description**

Electric Tricycles 48V 250W Motor Cargo Bike for Adult 3 Wheel Electric City Bike

### **Product Description**

Frame Aluminium alloy 6061 Tyre size 20" tires

Color Grey PAS 1:1 intelligent pedal assistant

selection syst

Battery 48V 8Ah lithium battery Certificate CE

 Motor power
 48V 250W
 Max speed
 25/40km/h