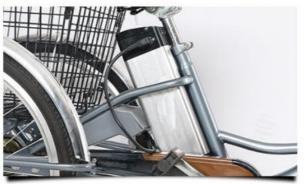

Braking System: Front And Rear Drum Type

Torque: 50-60 Nm
Charging Time: >3 Hours
Motor Position: Front Hub Motor
Battery Position: Down Tube

Battery Capacity: 8Ah

• Product Name: Electric Tricycle

Battery: 48V 8Ah Lithium Battery

### **Product Description**

Frame Aluminium alloy 6061 Tyre size 20" tires

Color Grey PAS 1:1 intelligent pedal assistant

selection syst

Battery 48V 8Ah lithium battery Certificate CE

 Motor power
 48V 250W
 Max speed
 25/40km/h

Motor type Brushless Hub motor Controller Intelligent controller

Brake Front/rear drum brake Electric 20~40km

Front fork Suspension fork Gear Single speed gear