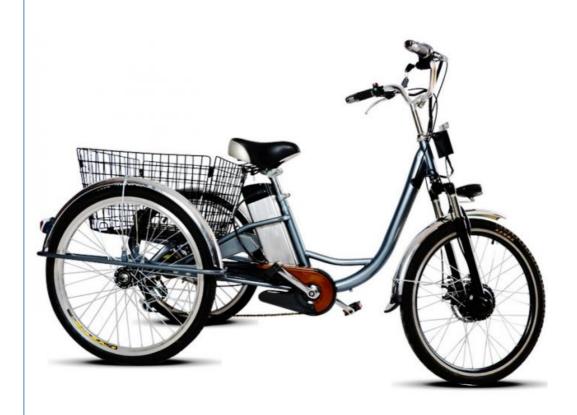

### More Images

### **Product Description**

Electric Tricycles 48V 250W Motor Cargo Bike for Adult 3 Wheel Electric City Bike

### **Product Description**

Frame Aluminium alloy 6061 Tyre size 20" tires

Color Grey PAS 1:1 intelligent pedal assistant

selection syst

Battery 48V 8Ah lithium battery Certificate CE

 Motor power
 48V 250W
 Max speed
 25/40km/h