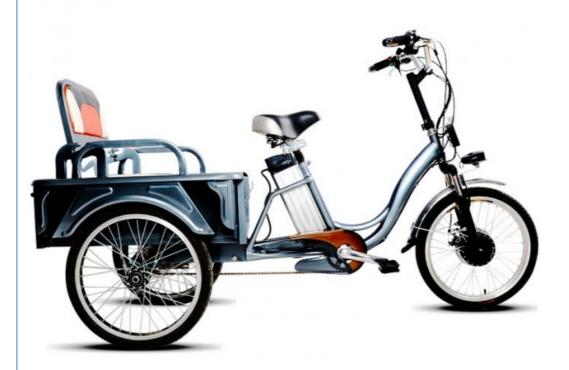

### More Images

### **Product Description**

Electric Tricycles 48V 250W Motor Cargo Bike for Adult 3 Wheel Electric City Bike

### **Product Description**

Frame Aluminium alloy 6061 Tyre size 20" tires

Color Grey PAS 1:1 intelligent pedal assistant

selection syst

Battery 48V 8Ah lithium battery Certificate CE

 Motor power
 48V 250W
 Max speed
 25/40km/h