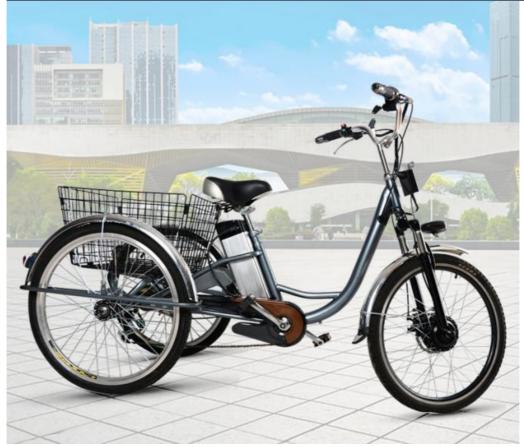

### **Product Description**

Electric Tricycles 48V 250W Motor Cargo Bike for Adult 3 Wheel Electric City Bike

### **Product Description**

Frame Aluminium alloy 6061 Tyre size 20" tires

Color Grey PAS 1:1 intelligent pedal assistant

selection syst

Battery 48V 8Ah lithium battery Certificate CE

 Motor power
 48V 250W
 Max speed
 25/40km/h