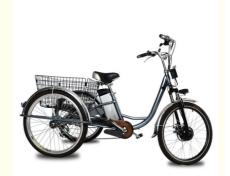

# Adult 3 Wheel Electric Tricycle 48V 250W Motor Three Wheel Electric Cargo Bike

### **Product Description**

Electric Tricycles 48V 250W Motor Cargo Bike for Adult 3 Wheel Electric City Bike

### **Product Description**

Frame Aluminium alloy 6061 Tyre size 20" tires

Color Grey PAS 1:1 intelligent pedal assistant

selection syst

Battery 48V 8Ah lithium battery Certificate CE

 Motor power
 48V 250W
 Max speed
 25/40km/h