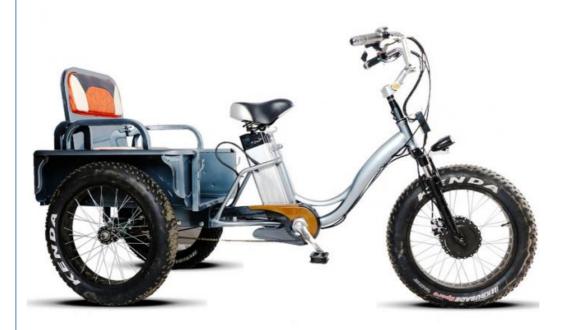

### More Images

### **Product Description**

Electric Tricycles 48V 250W Motor Cargo Bike for Adult 3 Wheel Electric City Bike

### **Product Description**

Frame Aluminium alloy 6061 Tyre size 20" tires

Color Grey PAS 1:1 intelligent pedal assistant

selection syst

Battery 48V 8Ah lithium battery Certificate CE

 Motor power
 48V 250W
 Max speed
 25/40km/h