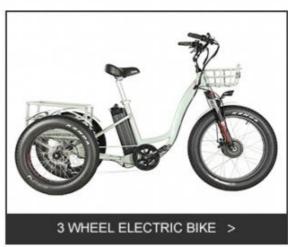

# Adult 3 Wheel Electric Tricycle 48V 250W Motor Three Wheel Electric Cargo Bike

### **Product Description**

Electric Tricycles 48V 250W Motor Cargo Bike for Adult 3 Wheel Electric City Bike

### **Product Description**

Frame Aluminium alloy 6061 Tyre size 20" tires

Color Grey PAS 1:1 intelligent pedal assistant

selection syst

Battery 48V 8Ah lithium battery Certificate CE

 Motor power
 48V 250W
 Max speed
 25/40km/h