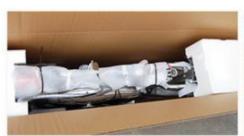

### **Basic Information**

• Place of Origin: Zhejiang, China

Brand Name: OEM

Model Number: Ebike 522212Minimum Order Quantity: 2 pieces

• Price: \$590.00/pieces 2-49 pieces

Packaging Details: (1.) Packing: 1 Piece/1 Carton
 (2.) Packing size: 1600x280x820mm

(3.) N.W./G.W.: 27/36KGS

(4.) Inner bubble bag wrap+foam,Outer 7

layers corrugated cartons

• Supply Ability: 5000 Piece/Pieces per Month