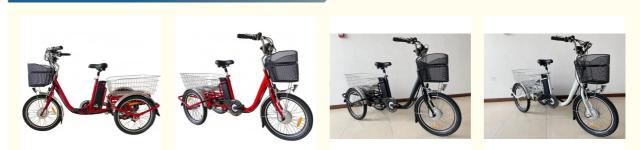

### More Images

# Product Description

| Frame               | Carbon steel                  | Motor               | 36V 250W Brushless hub motor      |  |  |  |
|---------------------|-------------------------------|---------------------|-----------------------------------|--|--|--|
| Battery             | 36V 10.4Ah lithium battery    | Max speed           | 25km/h                            |  |  |  |
| Charger             | 36V 2A smart charger          | Charging<br>time    | 4-6 hours                         |  |  |  |
| Range per<br>charge | 40-50km with pedal assist     | Gears               | Shimano internal 3 speed gears    |  |  |  |
| Front fork          | Steel fork without suspension | Brakes              | Front V and rear roller brakes    |  |  |  |
| Tires               | 20"x2.125 tires               | Display             | Digital LCD display               |  |  |  |
| Lights              | LED headlight and taillight   | Saddle              | Big and soft saddle               |  |  |  |
|                     |                               |                     |                                   |  |  |  |
| Weight              | 39kgs                         | Loading<br>capacity | 135kgs                            |  |  |  |
| Riding mode         | Throttle/Pedal assist or both | Package             | 7 layers strong corrugated carton |  |  |  |
| Certification       | CE,EN15194,RoHS               | Warranty            | 2 years                           |  |  |  |
| Detailed Images     |                               |                     |                                   |  |  |  |