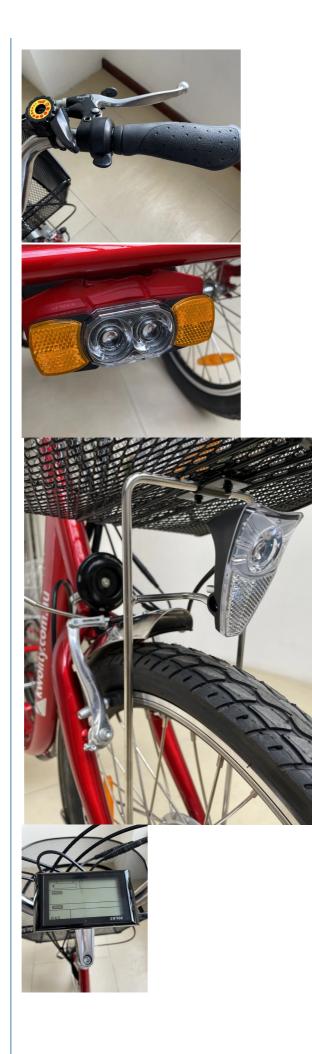

### More Images

# Product Description

| Frame               | Carbon steel                  | Motor               | 36V 250W Brushless hub motor      |  |  |  |
|---------------------|-------------------------------|---------------------|-----------------------------------|--|--|--|
| Battery             | 36V 10.4Ah lithium battery    | Max speed           | 25km/h                            |  |  |  |
| Charger             | 36V 2A smart charger          | Charging<br>time    | 4-6 hours                         |  |  |  |
| Range per<br>charge | 40-50km with pedal assist     | Gears               | Shimano internal 3 speed gears    |  |  |  |
| Front fork          | Steel fork without suspension | Brakes              | Front V and rear roller brakes    |  |  |  |
| Tires               | 20"x2.125 tires               | Display             | Digital LCD display               |  |  |  |
| Lights              | LED headlight and taillight   | Saddle              | Big and soft saddle               |  |  |  |
|                     |                               |                     |                                   |  |  |  |
| Weight              | 39kgs                         | Loading<br>capacity | 135kgs                            |  |  |  |
| Riding mode         | Throttle/Pedal assist or both | Package             | 7 layers strong corrugated carton |  |  |  |
| Certification       | CE,EN15194,RoHS               | Warranty            | 2 years                           |  |  |  |
| Detailed Images     |                               |                     |                                   |  |  |  |