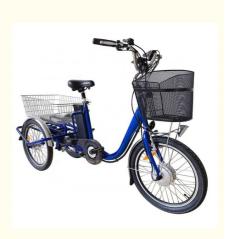

# 36V 250W Motor 3 Wheel Cargo Bike Tricycle Electric For Adult Derailleur 3 Speed

### **Product Specification**

- Gears:
- Range Per Power:
- Frame Material:
- Wheel Size:
- Max Speed:
- Voltage:
- Power Supply:
- Braking System:
- Torque:
- Charging Time:
- Motor Position:
- Battery Position:
- Battery Capacity:
- Product Name:
- Battery:

| 40 - 50 Km                             |
|----------------------------------------|
| Steel                                  |
| 20"                                    |
| <30km/h                                |
| 36V                                    |
| Lithium Battery                        |
| Front V And Rear Drum Brake            |
| 60-70 Nm                               |
| >3 Hours                               |
| Front Hub Motor                        |
| Integrated Battery                     |
| 36V 10.4AH                             |
| Electric Tricycle                      |
| 36V 10.4Ah Lithium Battery(15/19.2Ah)) |

# Product Description

| Frame               | Carbon steel                  | Motor               | 36V 250W Brushless hub motor      |  |  |  |
|---------------------|-------------------------------|---------------------|-----------------------------------|--|--|--|
| Battery             | 36V 10.4Ah lithium battery    | Max speed           | 25km/h                            |  |  |  |
| Charger             | 36V 2A smart charger          | Charging<br>time    | 4-6 hours                         |  |  |  |
| Range per<br>charge | 40-50km with pedal assist     | Gears               | Shimano internal 3 speed gears    |  |  |  |
| Front fork          | Steel fork without suspension | Brakes              | Front V and rear roller brakes    |  |  |  |
| Tires               | 20"x2.125 tires               | Display             | Digital LCD display               |  |  |  |
| Lights              | LED headlight and taillight   | Saddle              | Big and soft saddle               |  |  |  |
|                     |                               |                     |                                   |  |  |  |
| Weight              | 39kgs                         | Loading<br>capacity | 135kgs                            |  |  |  |
| Riding mode         | Throttle/Pedal assist or both | Package             | 7 layers strong corrugated carton |  |  |  |
| Certification       | CE,EN15194,RoHS               | Warranty            | 2 years                           |  |  |  |
| Detailed Images     |                               |                     |                                   |  |  |  |