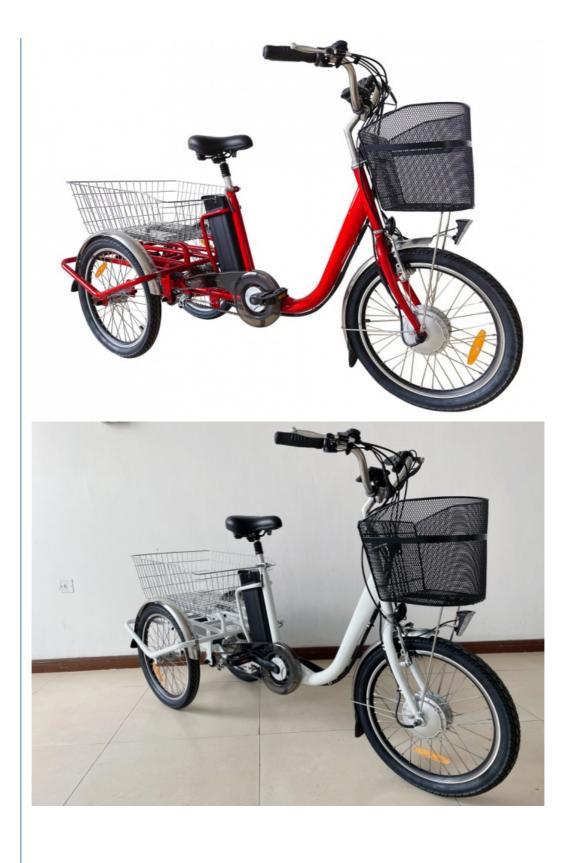

### More Images

# Product Description

| Frame               | Carbon steel                  | Motor               | 36V 250W Brushless hub motor      |  |  |  |
|---------------------|-------------------------------|---------------------|-----------------------------------|--|--|--|
| Battery             | 36V 10.4Ah lithium battery    | Max speed           | 25km/h                            |  |  |  |
| Charger             | 36V 2A smart charger          | Charging<br>time    | 4-6 hours                         |  |  |  |
| Range per<br>charge | 40-50km with pedal assist     | Gears               | Shimano internal 3 speed gears    |  |  |  |
| Front fork          | Steel fork without suspension | Brakes              | Front V and rear roller brakes    |  |  |  |
| Tires               | 20"x2.125 tires               | Display             | Digital LCD display               |  |  |  |
| Lights              | LED headlight and taillight   | Saddle              | Big and soft saddle               |  |  |  |
|                     |                               |                     |                                   |  |  |  |
| Weight              | 39kgs                         | Loading<br>capacity | 135kgs                            |  |  |  |
| Riding mode         | Throttle/Pedal assist or both | Package             | 7 layers strong corrugated carton |  |  |  |
| Certification       | CE,EN15194,RoHS               | Warranty            | 2 years                           |  |  |  |
| Detailed Images     |                               |                     |                                   |  |  |  |