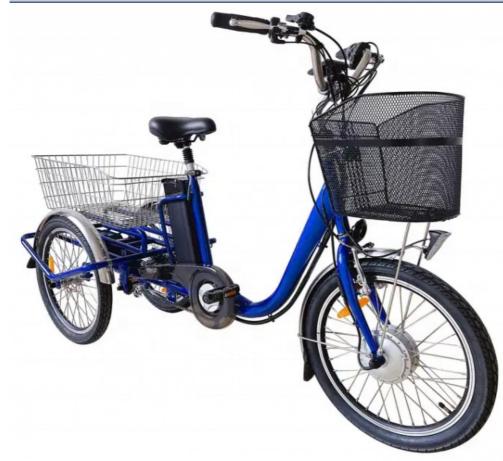

# 36V 250W Motor 3 Wheel Cargo Bike Tricycle Electric For Adult Derailleur 3 Speed

### **Product Specification**

- Gears:
- Range Per Power:
- Frame Material:
- Wheel Size:
- Max Speed:
- Voltage:
- Power Supply:
- Braking System:
- Torque:
- Charging Time:
- Motor Position:
- Battery Position:
- Battery Capacity:
- Product Name:
- Battery:

| 40 - 50 Km                             |
|----------------------------------------|
| Steel                                  |
| 20"                                    |
| <30km/h                                |
| 36V                                    |
| Lithium Battery                        |
| Front V And Rear Drum Brake            |
| 60-70 Nm                               |
| >3 Hours                               |
| Front Hub Motor                        |
| Integrated Battery                     |
| 36V 10.4AH                             |
| Electric Tricycle                      |
| 36V 10.4Ah Lithium Battery(15/19.2Ah)) |

# Product Description

| Frame               | Carbon steel                  | Motor               | 36V 250W Brushless hub motor      |  |  |  |
|---------------------|-------------------------------|---------------------|-----------------------------------|--|--|--|
| Battery             | 36V 10.4Ah lithium battery    | Max speed           | 25km/h                            |  |  |  |
| Charger             | 36V 2A smart charger          | Charging<br>time    | 4-6 hours                         |  |  |  |
| Range per<br>charge | 40-50km with pedal assist     | Gears               | Shimano internal 3 speed gears    |  |  |  |
| Front fork          | Steel fork without suspension | Brakes              | Front V and rear roller brakes    |  |  |  |
| Tires               | 20"x2.125 tires               | Display             | Digital LCD display               |  |  |  |
| Lights              | LED headlight and taillight   | Saddle              | Big and soft saddle               |  |  |  |
|                     |                               |                     |                                   |  |  |  |
| Weight              | 39kgs                         | Loading<br>capacity | 135kgs                            |  |  |  |
| Riding mode         | Throttle/Pedal assist or both | Package             | 7 layers strong corrugated carton |  |  |  |
| Certification       | CE,EN15194,RoHS               | Warranty            | 2 years                           |  |  |  |
| Detailed Images     |                               |                     |                                   |  |  |  |