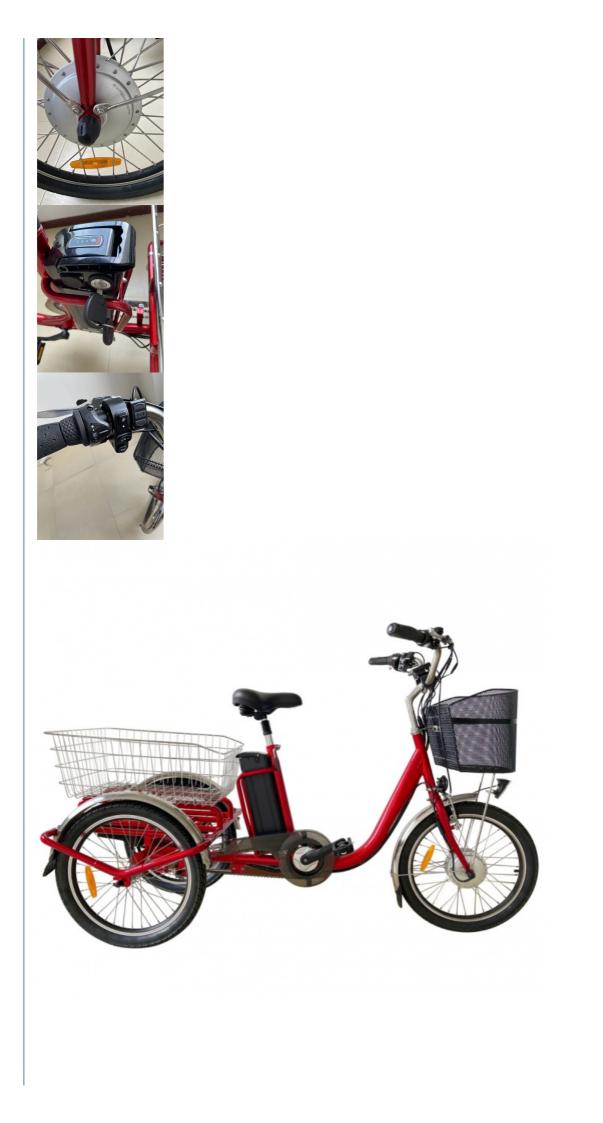

### More Images

# Product Description

| Frame               | Carbon steel                  | Motor               | 36V 250W Brushless hub motor      |  |  |  |
|---------------------|-------------------------------|---------------------|-----------------------------------|--|--|--|
| Battery             | 36V 10.4Ah lithium battery    | Max speed           | 25km/h                            |  |  |  |
| Charger             | 36V 2A smart charger          | Charging<br>time    | 4-6 hours                         |  |  |  |
| Range per<br>charge | 40-50km with pedal assist     | Gears               | Shimano internal 3 speed gears    |  |  |  |
| Front fork          | Steel fork without suspension | Brakes              | Front V and rear roller brakes    |  |  |  |
| Tires               | 20"x2.125 tires               | Display             | Digital LCD display               |  |  |  |
| Lights              | LED headlight and taillight   | Saddle              | Big and soft saddle               |  |  |  |
|                     |                               |                     |                                   |  |  |  |
| Weight              | 39kgs                         | Loading<br>capacity | 135kgs                            |  |  |  |
| Riding mode         | Throttle/Pedal assist or both | Package             | 7 layers strong corrugated carton |  |  |  |
| Certification       | CE,EN15194,RoHS               | Warranty            | 2 years                           |  |  |  |
| Detailed Images     |                               |                     |                                   |  |  |  |