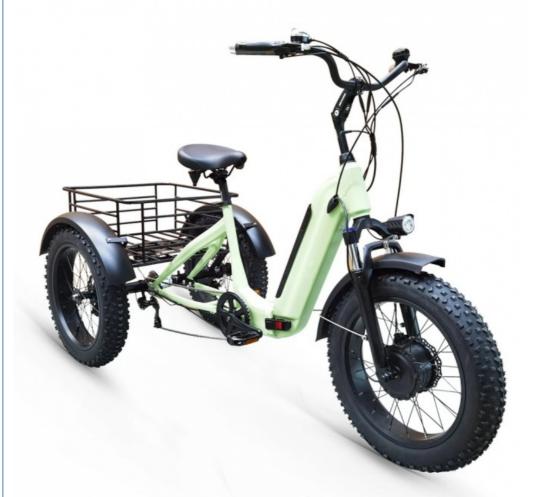

# Aluminum Alloy Frame 3 Wheel Electric Tricycle Folding 20 Inch Fat Tire Electric Cargo Bike

### **Product Specification**

- Gears:
- Range Per Power:
- Frame Material:
- Wheel Size:
- Max Speed:
- Voltage:
- Power Supply:
- Braking System:
- Torque:
- Charging Time:
- Motor Position:
- Battery Position:
- Battery Capacity:
- Product Name:
- Battery:
- Aluminum Alloy F/R 20"\*4.0 Fat Tires <30km/h 48V Lithium Battery Front And Rear Disk Brakes 70-80 Nm >3 Hours Front Hub Motor Integrated Battery 48V 11.6AH

### **Product Description**

Aluminum Alloy Frame Folding Electric Tricycle 48V 500W 20 Inch Fat Tire Cargo Ebike

**Product Description** 

| Frame               | Aluminium alloy                  | Motor               | 48V 500W Brushless hub<br>motor      |  |  |
|---------------------|----------------------------------|---------------------|--------------------------------------|--|--|
| Battery             | 48V 11.6Ah lithium battery       | Max speed           | 25-35km/h                            |  |  |
| Charger             | 48V 2A smart charger             | Charging<br>time    | 4-6 hours                            |  |  |
| Range per<br>charge | 50-60km with pedal assist        | Gears               | Shimano 7 speed gears                |  |  |
| Front fork          | Alloy fork with suspension       | Brakes              | Front and rear disk brakes           |  |  |
| Tires               | Front 20"x4.0,rear 20"x4.0 tires | Display             | LCD display                          |  |  |
| Lights              | LED headlight and taillight      | Saddle              | Big and soft saddle                  |  |  |
| Weight              | 46kgs                            | Loading<br>capacity | 180kgs                               |  |  |
| Riding mode         | Throttle/Pedal assist or both    | Package             | 7 layers strong corrugated<br>carton |  |  |
| Certification       | CE,EN15194,RoHS                  | Warranty            | 2 years                              |  |  |
| Detailed Images     |                                  |                     |                                      |  |  |