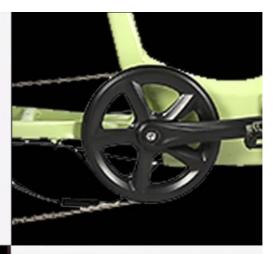

# Prowheel Crankset Strong and Sturdy

Frong Light + Rear Light Make Riding More Safety

20\*4.0 Snow Tire Anti-skid & Wear-resistant