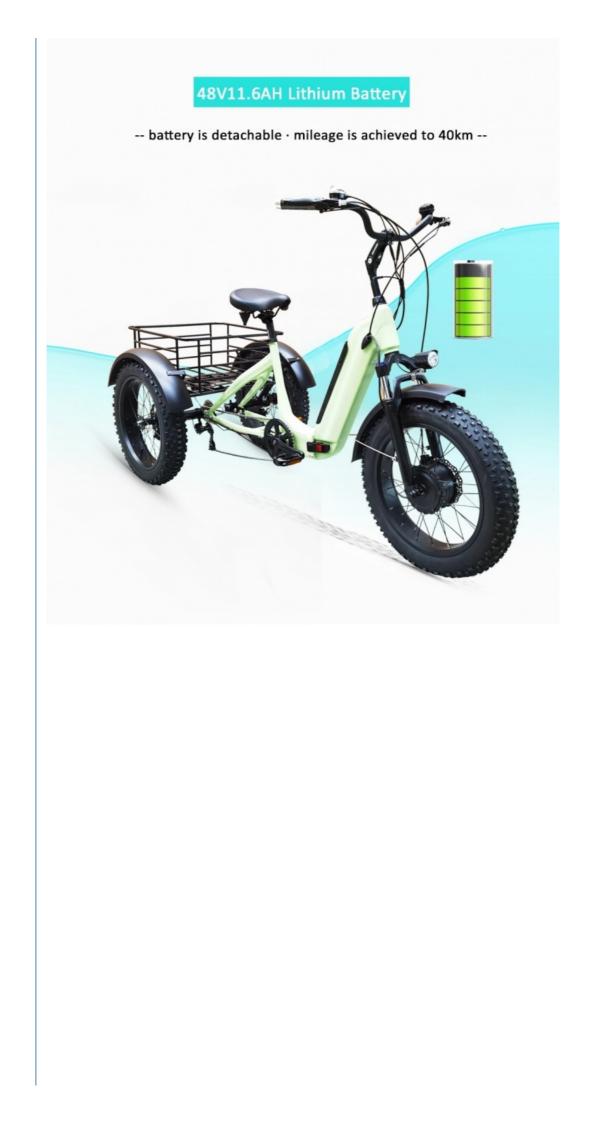

### **Product Specification**

- Gears:
- Range Per Power:
- Frame Material:
- Wheel Size:
- Max Speed:
- Voltage:
- Power Supply:
- Braking System:
- Torque:
- Charging Time:
- Motor Position:
- Battery Position:
- Battery Capacity:
- Product Name:
- Battery:
- Aluminum Alloy F/R 20"\*4.0 Fat Tires <30km/h 48V Lithium Battery Front And Rear Disk Brakes 70-80 Nm >3 Hours Front Hub Motor Integrated Battery 48V 11.6AH

48V 11.6Ah Lithium Battery

Electric Tricycle

7 Speed

31 - 60 Km

### **Product Description**

Aluminum Alloy Frame Folding Electric Tricycle 48V 500W 20 Inch Fat Tire Cargo Ebike

**Product Description** 

| Frame               | Aluminium alloy                  | Motor               | 48V 500W Brushless hub<br>motor      |  |  |
|---------------------|----------------------------------|---------------------|--------------------------------------|--|--|
| Battery             | 48V 11.6Ah lithium battery       | Max speed           | 25-35km/h                            |  |  |
| Charger             | 48V 2A smart charger             | Charging<br>time    | 4-6 hours                            |  |  |
| Range per<br>charge | 50-60km with pedal assist        | Gears               | Shimano 7 speed gears                |  |  |
| Front fork          | Alloy fork with suspension       | Brakes              | Front and rear disk brakes           |  |  |
| Tires               | Front 20"x4.0,rear 20"x4.0 tires | Display             | LCD display                          |  |  |
| Lights              | LED headlight and taillight      | Saddle              | Big and soft saddle                  |  |  |
| Weight              | 46kgs                            | Loading<br>capacity | 180kgs                               |  |  |
| Riding mode         | Throttle/Pedal assist or both    | Package             | 7 layers strong corrugated<br>carton |  |  |
| Certification       | CE,EN15194,RoHS                  | Warranty            | 2 years                              |  |  |
| Detailed Images     |                                  |                     |                                      |  |  |