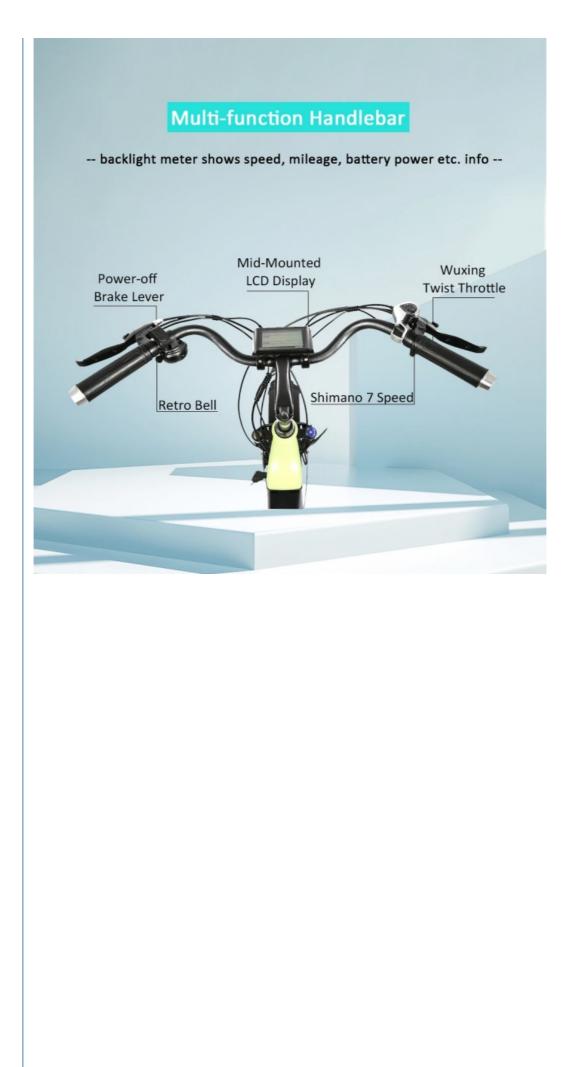

### **Product Specification**

- Gears:
- Range Per Power:
- Frame Material:
- Wheel Size:
- Max Speed:
- Voltage:
- Power Supply:
- Braking System:
- Torque:
- Charging Time:
- Motor Position:
- Battery Position:
- Battery Capacity:
- Product Name:
- Battery:
- Aluminum Alloy F/R 20"\*4.0 Fat Tires <30km/h 48V Lithium Battery Front And Rear Disk Brakes 70-80 Nm >3 Hours Front Hub Motor Integrated Battery 48V 11.6AH

48V 11.6Ah Lithium Battery

Electric Tricycle

7 Speed

31 - 60 Km