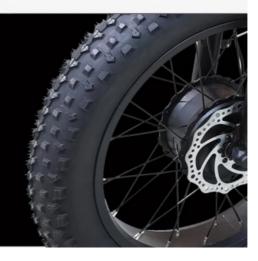

### **Product Specification**

- Gears:
- Range Per Power:
- Frame Material:
- Wheel Size:
- Max Speed:
- Voltage:
- Power Supply:
- Braking System:
- Torque:
- Charging Time:
- Motor Position:
- Battery Position:
- Battery Capacity:
- Product Name:
- Battery:
- Aluminum Alloy F/R 20"\*4.0 Fat Tires <30km/h 48V Lithium Battery Front And Rear Disk Brakes 70-80 Nm >3 Hours Front Hub Motor Integrated Battery 48V 11.6AH

### **Product Description**

Aluminum Alloy Frame Folding Electric Tricycle 48V 500W 20 Inch Fat Tire Cargo Ebike

**Product Description** 

| Frame               | Aluminium alloy                  | Motor               | 48V 500W Brushless hub<br>motor      |  |  |
|---------------------|----------------------------------|---------------------|--------------------------------------|--|--|
| Battery             | 48V 11.6Ah lithium battery       | Max speed           | 25-35km/h                            |  |  |
| Charger             | 48V 2A smart charger             | Charging<br>time    | 4-6 hours                            |  |  |
| Range per<br>charge | 50-60km with pedal assist        | Gears               | Shimano 7 speed gears                |  |  |
| Front fork          | Alloy fork with suspension       | Brakes              | Front and rear disk brakes           |  |  |
| Tires               | Front 20"x4.0,rear 20"x4.0 tires | Display             | LCD display                          |  |  |
| Lights              | LED headlight and taillight      | Saddle              | Big and soft saddle                  |  |  |
| Weight              | 46kgs                            | Loading<br>capacity | 180kgs                               |  |  |
| Riding mode         | Throttle/Pedal assist or both    | Package             | 7 layers strong corrugated<br>carton |  |  |
| Certification       | CE,EN15194,RoHS                  | Warranty            | 2 years                              |  |  |
| Detailed Images     |                                  |                     |                                      |  |  |