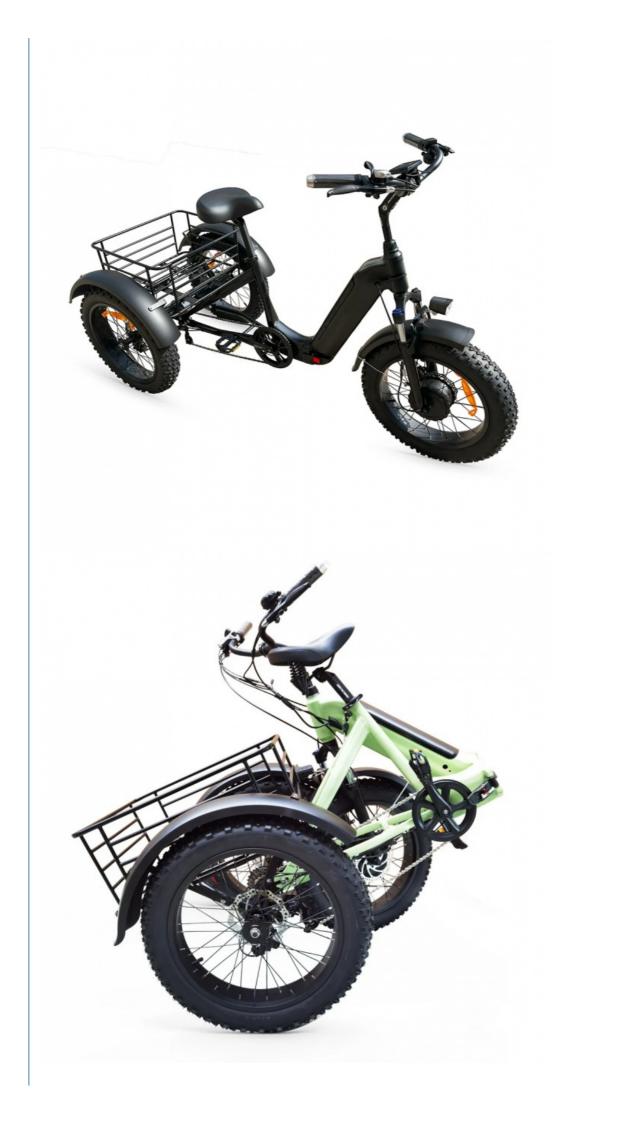

# Aluminum Alloy Frame 3 Wheel Electric Tricycle Folding 20 Inch Fat Tire Electric Cargo Bike

### **Product Specification**

- Gears:
- Range Per Power:
- Frame Material:
- Wheel Size:
- Max Speed:
- Voltage:
- Power Supply:
- Braking System:
- Torque:
- Charging Time:
- Motor Position:
- Battery Position:
- Battery Capacity:
- Product Name:
- Battery:
- Aluminum Alloy F/R 20"\*4.0 Fat Tires <30km/h 48V Lithium Battery Front And Rear Disk Brakes 70-80 Nm >3 Hours Front Hub Motor Integrated Battery 48V 11.6AH

### **Product Description**

Aluminum Alloy Frame Folding Electric Tricycle 48V 500W 20 Inch Fat Tire Cargo Ebike

**Product Description** 

| Frame               | Aluminium alloy                  | Motor               | 48V 500W Brushless hub<br>motor      |  |  |
|---------------------|----------------------------------|---------------------|--------------------------------------|--|--|
| Battery             | 48V 11.6Ah lithium battery       | Max speed           | 25-35km/h                            |  |  |
| Charger             | 48V 2A smart charger             | Charging<br>time    | 4-6 hours                            |  |  |
| Range per<br>charge | 50-60km with pedal assist        | Gears               | Shimano 7 speed gears                |  |  |
| Front fork          | Alloy fork with suspension       | Brakes              | Front and rear disk brakes           |  |  |
| Tires               | Front 20"x4.0,rear 20"x4.0 tires | Display             | LCD display                          |  |  |
| Lights              | LED headlight and taillight      | Saddle              | Big and soft saddle                  |  |  |
| Weight              | 46kgs                            | Loading<br>capacity | 180kgs                               |  |  |
| Riding mode         | Throttle/Pedal assist or both    | Package             | 7 layers strong corrugated<br>carton |  |  |
| Certification       | CE,EN15194,RoHS                  | Warranty            | 2 years                              |  |  |
| Detailed Images     |                                  |                     |                                      |  |  |