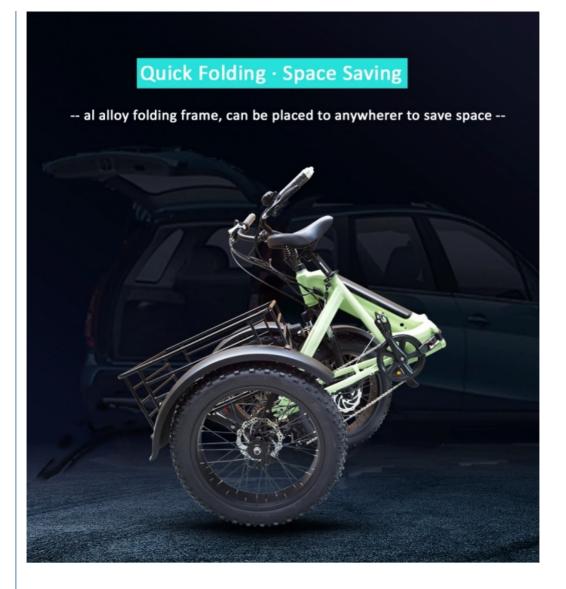

# Aluminum Alloy Frame 3 Wheel Electric Tricycle Folding 20 Inch Fat Tire Electric Cargo Bike

### **Product Description**

Aluminum Alloy Frame Folding Electric Tricycle 48V 500W 20 Inch Fat Tire Cargo Ebike

**Product Description** 

| Frame               | Aluminium alloy                  | Motor               | 48V 500W Brushless hub<br>motor      |  |  |
|---------------------|----------------------------------|---------------------|--------------------------------------|--|--|
| Battery             | 48V 11.6Ah lithium battery       | Max speed           | 25-35km/h                            |  |  |
| Charger             | 48V 2A smart charger             | Charging<br>time    | 4-6 hours                            |  |  |
| Range per<br>charge | 50-60km with pedal assist        | Gears               | Shimano 7 speed gears                |  |  |
| Front fork          | Alloy fork with suspension       | Brakes              | Front and rear disk brakes           |  |  |
| Tires               | Front 20"x4.0,rear 20"x4.0 tires | Display             | LCD display                          |  |  |
| Lights              | LED headlight and taillight      | Saddle              | Big and soft saddle                  |  |  |
| Weight              | 46kgs                            | Loading<br>capacity | 180kgs                               |  |  |
| Riding mode         | Throttle/Pedal assist or both    | Package             | 7 layers strong corrugated<br>carton |  |  |
| Certification       | CE,EN15194,RoHS                  | Warranty            | 2 years                              |  |  |
| Detailed Images     |                                  |                     |                                      |  |  |