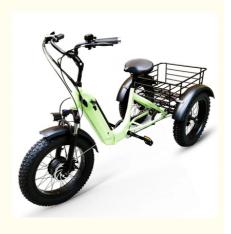

# Aluminum Alloy Frame 3 Wheel Electric Tricycle Folding 20 Inch Fat Tire Electric Cargo Bike

### **Product Specification**

- Gears:
- Range Per Power:
- Frame Material:
- Wheel Size:
- Max Speed:
- Voltage:
- Power Supply:
- Braking System:
- Torque:
- Charging Time:
- Motor Position:
- Battery Position:
- Battery Capacity:
- Product Name:
- Battery:
- Aluminum Alloy F/R 20"\*4.0 Fat Tires <30km/h 48V Lithium Battery Front And Rear Disk Brakes 70-80 Nm >3 Hours Front Hub Motor Integrated Battery 48V 11.6AH