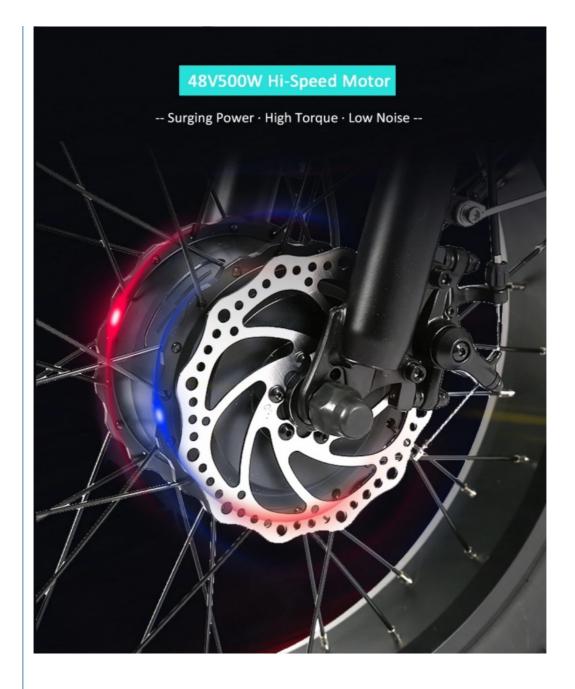

### **Product Specification**

- Gears:
- Range Per Power:
- Frame Material:
- Wheel Size:
- Max Speed:
- Voltage:
- Power Supply:
- Braking System:
- Torque:
- Charging Time:
- Motor Position:
- Battery Position:
- Battery Capacity:
- Product Name:
- Battery:
- Aluminum Alloy F/R 20"\*4.0 Fat Tires <30km/h 48V Lithium Battery Front And Rear Disk Brakes 70-80 Nm >3 Hours Front Hub Motor Integrated Battery 48V 11.6AH

### **Product Description**

Aluminum Alloy Frame Folding Electric Tricycle 48V 500W 20 Inch Fat Tire Cargo Ebike

**Product Description** 

| Frame               | Aluminium alloy                  | Motor               | 48V 500W Brushless hub<br>motor      |  |  |
|---------------------|----------------------------------|---------------------|--------------------------------------|--|--|
| Battery             | 48V 11.6Ah lithium battery       | Max speed           | 25-35km/h                            |  |  |
| Charger             | 48V 2A smart charger             | Charging<br>time    | 4-6 hours                            |  |  |
| Range per<br>charge | 50-60km with pedal assist        | Gears               | Shimano 7 speed gears                |  |  |
| Front fork          | Alloy fork with suspension       | Brakes              | Front and rear disk brakes           |  |  |
| Tires               | Front 20"x4.0,rear 20"x4.0 tires | Display             | LCD display                          |  |  |
| Lights              | LED headlight and taillight      | Saddle              | Big and soft saddle                  |  |  |
| Weight              | 46kgs                            | Loading<br>capacity | 180kgs                               |  |  |
| Riding mode         | Throttle/Pedal assist or both    | Package             | 7 layers strong corrugated<br>carton |  |  |
| Certification       | CE,EN15194,RoHS                  | Warranty            | 2 years                              |  |  |
| Detailed Images     |                                  |                     |                                      |  |  |