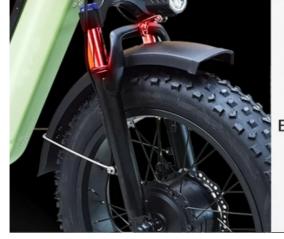

SR Spring Saddle Make Riding More Comfortable

Al Alloy Pedal Anti-slip & Durable

Suspension Fork Easy to Cope with Bumpy Road