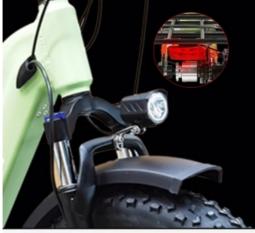

# Prowheel Crankset Strong and Sturdy

Frong Light + Rear Light Make Riding More Safety

20\*4.0 Snow Tire Anti-skid & Wear-resistant