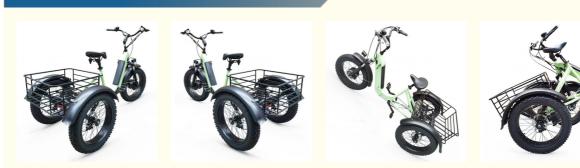

### More Images

SR Spring Saddle Make Riding More Comfortable

Al Alloy Pedal Anti-slip & Durable

Suspension Fork Easy to Cope with Bumpy Road

# Prowheel Crankset Strong and Sturdy

Frong Light + Rear Light Make Riding More Safety

20\*4.0 Snow Tire Anti-skid & Wear-resistant