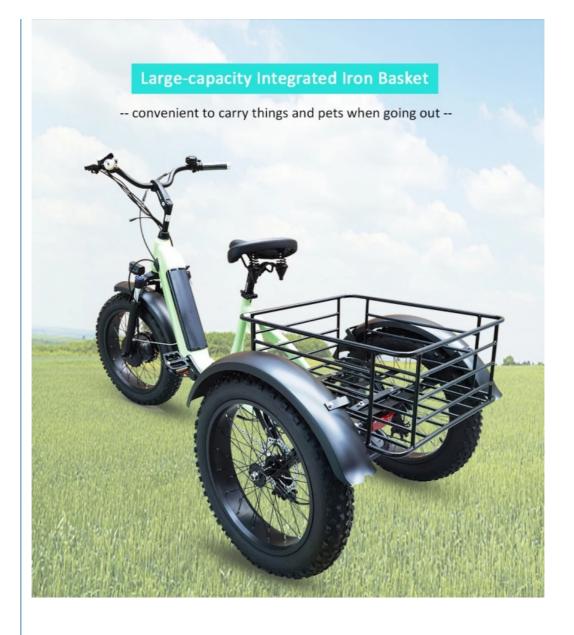

### **Product Description**

Aluminum Alloy Frame Folding Electric Tricycle 48V 500W 20 Inch Fat Tire Cargo Ebike

**Product Description** 

| Frame               | Aluminium alloy                  | Motor               | 48V 500W Brushless hub<br>motor      |  |  |
|---------------------|----------------------------------|---------------------|--------------------------------------|--|--|
| Battery             | 48V 11.6Ah lithium battery       | Max speed           | 25-35km/h                            |  |  |
| Charger             | 48V 2A smart charger             | Charging<br>time    | 4-6 hours                            |  |  |
| Range per<br>charge | 50-60km with pedal assist        | Gears               | Shimano 7 speed gears                |  |  |
| Front fork          | Alloy fork with suspension       | Brakes              | Front and rear disk brakes           |  |  |
| Tires               | Front 20"x4.0,rear 20"x4.0 tires | Display             | LCD display                          |  |  |
| Lights              | LED headlight and taillight      | Saddle              | Big and soft saddle                  |  |  |
| Weight              | 46kgs                            | Loading<br>capacity | 180kgs                               |  |  |
| Riding mode         | Throttle/Pedal assist or both    | Package             | 7 layers strong corrugated<br>carton |  |  |
| Certification       | CE,EN15194,RoHS                  | Warranty            | 2 years                              |  |  |
| Detailed Images     |                                  |                     |                                      |  |  |