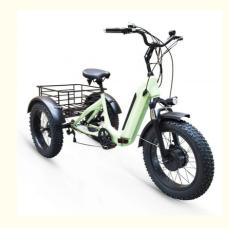

# Aluminum Alloy Frame 3 Wheel Electric Tricycle Folding 20 Inch Fat Tire Electric Cargo Bike

### **Product Specification**

- Gears:
- Range Per Power:
- Frame Material:
- Wheel Size:
- Max Speed:
- Voltage:
- Power Supply:
- Braking System:
- Torque:
- Charging Time:
- Motor Position:
- Battery Position:
- Battery Capacity:
- Product Name:
- Battery:
- Aluminum Alloy F/R 20"\*4.0 Fat Tires <30km/h 48V Lithium Battery Front And Rear Disk Brakes 70-80 Nm >3 Hours Front Hub Motor Integrated Battery 48V 11.6AH