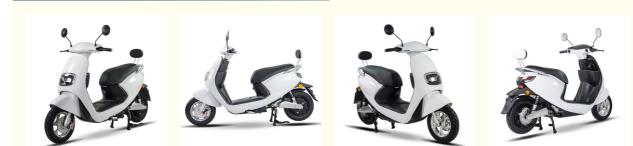

### More Images

60V 2000W Colorful Electric Motorcycle Max Speed 45Km EEC COC Scooter Electric for Unisex

### **Product Description**

| Product name         | Electric Motorcycles                | Tyre size        | 90/90-10                          |
|----------------------|-------------------------------------|------------------|-----------------------------------|
| Measurement          | 1830*700*1070mm(L*W*H)              | Max speed        | 45km/h                            |
| Battery              | 60V 20Ah lithium battery            | Range            | 50-60km                           |
| Motor power          | 60V 2000W High power<br>motor       | Charger          | 60V 2 Amps,AC100-240V,50-<br>60Hz |
| Motor type           | Brushless hub motor                 | Throttle         | Twist throttle                    |
| Brake                | Front and rear hydraulic disk brake | Loading          | 150kgs                            |
| Front fork           | Suspension fork                     | Charging<br>time | 4-6 hours                         |
| Climbing<br>capacity | 25 degree                           | Packing<br>size  | 1830*700mm*1030mm                 |