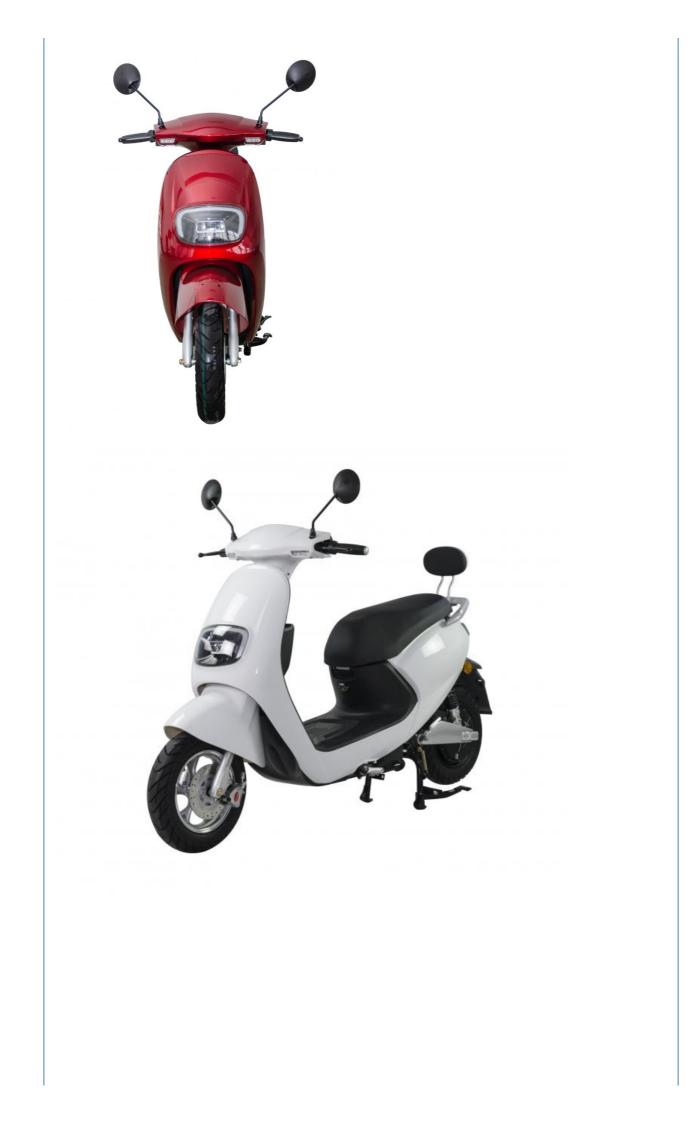

### More Images

60V 2000W Colorful Electric Motorcycle Max Speed 45Km EEC COC Scooter Electric for Unisex

### **Product Description**

| Product name         | Electric Motorcycles                | Tyre size        | 90/90-10                          |
|----------------------|-------------------------------------|------------------|-----------------------------------|
| Measurement          | 1830*700*1070mm(L*W*H)              | Max speed        | 45km/h                            |
| Battery              | 60V 20Ah lithium battery            | Range            | 50-60km                           |
| Motor power          | 60V 2000W High power<br>motor       | Charger          | 60V 2 Amps,AC100-240V,50-<br>60Hz |
| Motor type           | Brushless hub motor                 | Throttle         | Twist throttle                    |
| Brake                | Front and rear hydraulic disk brake | Loading          | 150kgs                            |
| Front fork           | Suspension fork                     | Charging<br>time | 4-6 hours                         |
| Climbing<br>capacity | 25 degree                           | Packing<br>size  | 1830*700mm*1030mm                 |