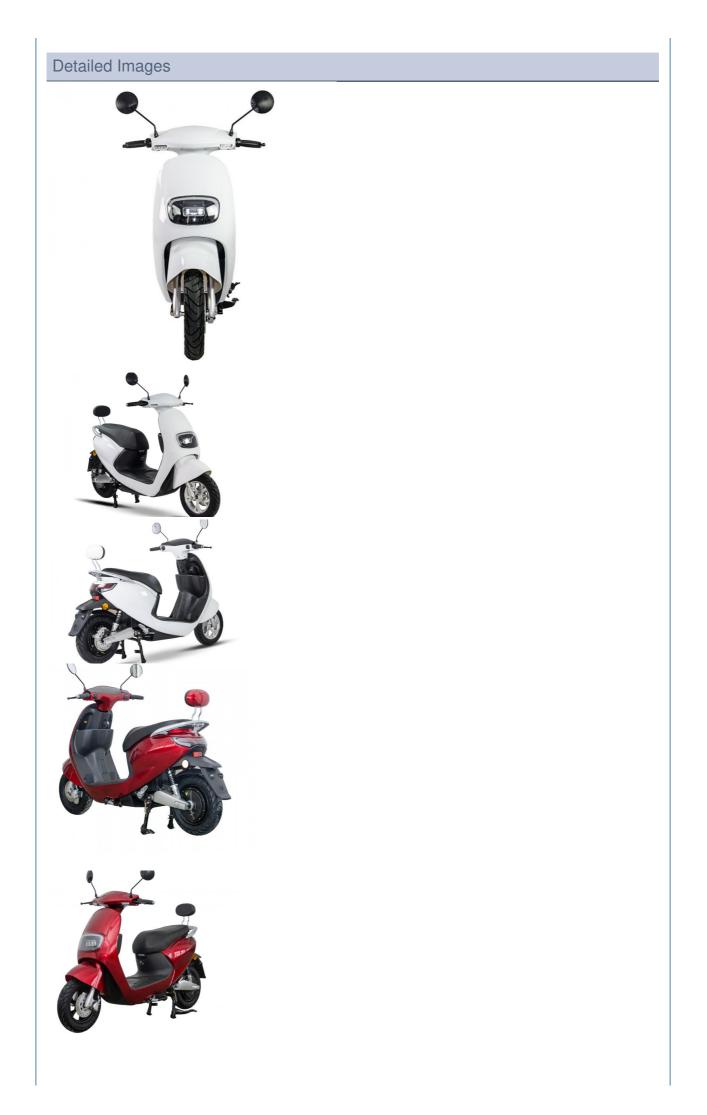

### More Images

60V 2000W Colorful Electric Motorcycle Max Speed 45Km EEC COC Scooter Electric for Unisex

### **Product Description**

| Product name         | Electric Motorcycles                | Tyre size        | 90/90-10                          |
|----------------------|-------------------------------------|------------------|-----------------------------------|
| Measurement          | 1830*700*1070mm(L*W*H)              | Max speed        | 45km/h                            |
| Battery              | 60V 20Ah lithium battery            | Range            | 50-60km                           |
| Motor power          | 60V 2000W High power<br>motor       | Charger          | 60V 2 Amps,AC100-240V,50-<br>60Hz |
| Motor type           | Brushless hub motor                 | Throttle         | Twist throttle                    |
| Brake                | Front and rear hydraulic disk brake | Loading          | 150kgs                            |
| Front fork           | Suspension fork                     | Charging<br>time | 4-6 hours                         |
| Climbing<br>capacity | 25 degree                           | Packing<br>size  | 1830*700mm*1030mm                 |