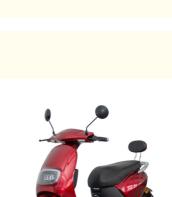

### More Images

60V 2000W Colorful Electric Motorcycle Max Speed 45Km EEC COC Scooter Electric for Unisex

### **Product Description**

| Product name         | Electric Motorcycles                | Tyre size        | 90/90-10                          |
|----------------------|-------------------------------------|------------------|-----------------------------------|
| Measurement          | 1830*700*1070mm(L*W*H)              | Max speed        | 45km/h                            |
| Battery              | 60V 20Ah lithium battery            | Range            | 50-60km                           |
| Motor power          | 60V 2000W High power<br>motor       | Charger          | 60V 2 Amps,AC100-240V,50-<br>60Hz |
| Motor type           | Brushless hub motor                 | Throttle         | Twist throttle                    |
| Brake                | Front and rear hydraulic disk brake | Loading          | 150kgs                            |
| Front fork           | Suspension fork                     | Charging<br>time | 4-6 hours                         |
| Climbing<br>capacity | 25 degree                           | Packing<br>size  | 1830*700mm*1030mm                 |