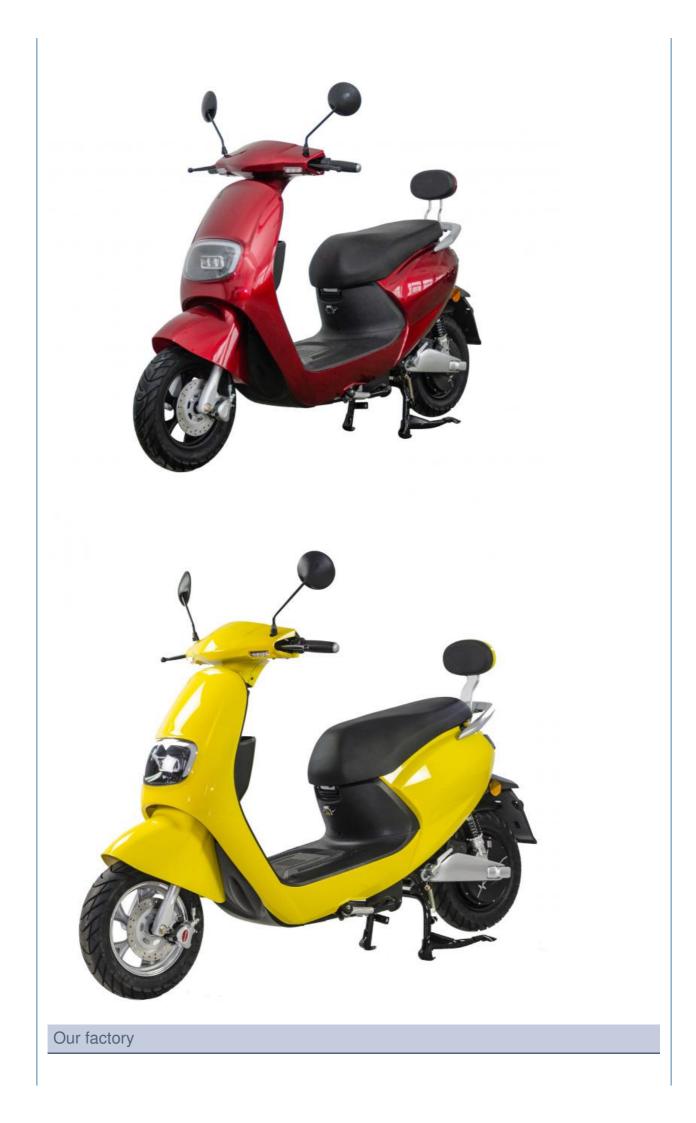

### More Images

60V 2000W Colorful Electric Motorcycle Max Speed 45Km EEC COC Scooter Electric for Unisex

### **Product Description**

| Product name         | Electric Motorcycles                | Tyre size        | 90/90-10                          |
|----------------------|-------------------------------------|------------------|-----------------------------------|
| Measurement          | 1830*700*1070mm(L*W*H)              | Max speed        | 45km/h                            |
| Battery              | 60V 20Ah lithium battery            | Range            | 50-60km                           |
| Motor power          | 60V 2000W High power<br>motor       | Charger          | 60V 2 Amps,AC100-240V,50-<br>60Hz |
| Motor type           | Brushless hub motor                 | Throttle         | Twist throttle                    |
| Brake                | Front and rear hydraulic disk brake | Loading          | 150kgs                            |
| Front fork           | Suspension fork                     | Charging<br>time | 4-6 hours                         |
| Climbing<br>capacity | 25 degree                           | Packing<br>size  | 1830*700mm*1030mm                 |