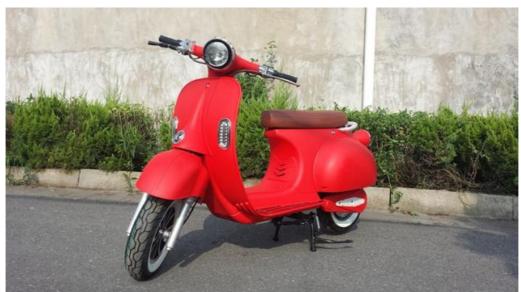

# **Product Specification**

Power: 1000W
Voltage: 60V
Charging Time: 6-8h
Foldable: NO
Range Per Charge: 40-60km

Product Name: 1000w Electric Aguila Ava Scooter

• Battery: 60V20Ah

Brake: Disc Or Drum BrakeColor: Red Black Blue Etc.

• Display: LED/LCD

Motor Power: 800W/1000W/2000W

Frame: Steel Frame
Loading Capacity: 150kgs
Max Speed: 40-60KM/hour
Controller: 12 Pipe

# **Product Description**

| Quality         | 2 years                    | Tyre size     | 3.5-10                            |
|-----------------|----------------------------|---------------|-----------------------------------|
| Color selection | Blue Red black optional    | Tyre type     | vacuum tire                       |
| Battery         | 60V 20Ah                   | Certification | EEC                               |
| Motor power     | 1000W                      | Controller    | 12 Pipe                           |
| Motor type      | Brushless motor            | Throttle      | Twist throttle                    |
| Brake           | Front disc rear drum brake | Packing       | 165*45*100CM (L*W*H)              |
| Front fork      | Suspension fork            | Charging      | 6-8 hours                         |
| Climbing        | 25 degree                  | Product       | 1000w electric aguila ava scooter |

## More Details Of 1000w electric aguila ava scooter

1.Max load: 150KGS

2.Max speed :40-60KM/hour optional

3.Distance per charge:40-50KM

4.N.W./G.W.90 KGS/100KGS

5.Qty/container: 28pcs/20ft,58pcs/40HQ