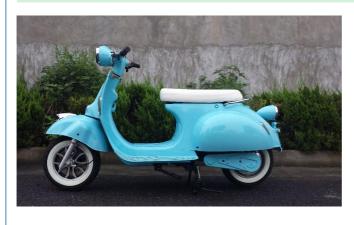

| Certification | EEC                               |
| Motor power     | 1000W                      | Controller    | 12 Pipe                           |
| Motor type      | Brushless motor            | Throttle      | Twist throttle                    |
| Brake           | Front disc rear drum brake | Packing       | 165*45*100CM (L*W*H)              |
| Front fork      | Suspension fork            | Charging      | 6-8 hours                         |
| Climbing        | 25 degree                  | Product       | 1000w electric aguila ava scooter |

## More Details Of 1000w electric aguila ava scooter

1.Max load: 150KGS

2.Max speed :40-60KM/hour optional

3.Distance per charge:40-50KM

4.N.W./G.W.90 KGS/100KGS

5.Qty/container: 28pcs/20ft,58pcs/40HQ

# **Detailed Images**















# **Related Products**



# **Our Company**



Huzhou thunder electric bike CO., LTD is a professional manufacturer for Electric Bikes, Electric Scooters and Electric Tricycles with 15 years experience in Zhejiang province of China, products have been approved by CE, UL, RoHS and ISO9001 certificates. We started exporting since 2009, customers are mainly from Europe, North America, South America and Oceania, and already cooperated with some big chain store, supermarket and webshop sales company.

# Packing & Delivery







Foam bag packing Carton packing Container loading

### Certification



# Our Service

- 1.) 15 years experience in manufacturing, 8 years working for foreign customers!
- 2.) All the sales people are well-educated at college, they have good communication