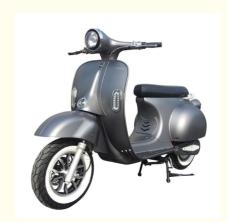

# Disc or Drum Brake Electric Aguila Ava Scooter with Strong Power and 60V Voltage THE-DGW

# **Product Specification**

Power: 1000W
Voltage: 60V
Charging Time: 6-8h
Foldable: NO
Range Per Charge: 40-60km

Product Name: 1000w Electric Aguila Ava Scooter

• Battery: 60V20Ah

Brake: Disc Or Drum BrakeColor: Red Black Blue Etc.

# **Product Description**

| Quality         | 2 years                    | Tyre size     | 3.5-10                            |
|-----------------|----------------------------|---------------|-----------------------------------|
| Color selection | Blue Red black optional    | Tyre type     | vacuum tire                       |
| Battery         | 60V 20Ah                   | Certification | EEC                               |
| Motor power     | 1000W                      | Controller    | 12 Pipe                           |
| Motor type      | Brushless motor            | Throttle      | Twist throttle                    |
| Brake           | Front disc rear drum brake | Packing       | 165*45*100CM (L*W*H)              |
| Front fork      | Suspension fork            | Charging      | 6-8 hours                         |
| Climbing        | 25 degree                  | Product       | 1000w electric aguila ava scooter |