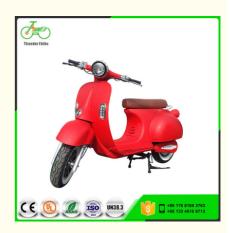

# Disc or Drum Brake Electric Aguila Ava Scooter with Strong Power and 60V Voltage THE-DGW

# **Product Specification**

Power: 1000W
Voltage: 60V
Charging Time: 6-8h
Foldable: NO
Range Per Charge: 40-60km

Product Name: 1000w Electric Aguila Ava Scooter

• Battery: 60V20Ah

Brake: Disc Or Drum BrakeColor: Red Black Blue Etc.

# **Product Description**

| Quality         | 2 years                    | Tyre size     | 3.5-10                            |
|-----------------|----------------------------|---------------|-----------------------------------|
| Color selection | Blue Red black optional    | Tyre type     | vacuum tire                       |
| Battery         | 60V 20Ah                   | Certification | EEC                               |
| Motor power     | 1000W                      | Controller    | 12 Pipe                           |
| Motor type      | Brushless motor            | Throttle      | Twist throttle                    |
| Brake           | Front disc rear drum brake | Packing       | 165*45*100CM (L*W*H)              |
| Front fork      | Suspension fork            | Charging      | 6-8 hours                         |
| Climbing        | 25 degree                  | Product       | 1000w electric aguila ava scooter |