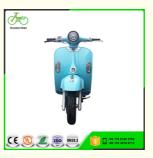

# Disc or Drum Brake Electric Aguila Ava Scooter with Strong Power and 60V Voltage THE-DGW

# **Product Specification**

Power: 1000W
Voltage: 60V
Charging Time: 6-8h
Foldable: NO
Range Per Charge: 40-60km

Product Name: 1000w Electric Aguila Ava Scooter

• Battery: 60V20Ah

Brake: Disc Or Drum BrakeColor: Red Black Blue Etc.

• Display: LED/LCD

Motor Power: 800W/1000W/2000W

Frame: Steel Frame
Loading Capacity: 150kgs
Max Speed: 40-60KM/hour
Controller: 12 Pipe