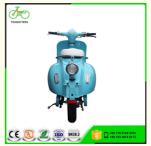

# Disc or Drum Brake Electric Aguila Ava Scooter with Strong Power and 60V Voltage THE-DGW

# **Product Specification**

Power: 1000W
Voltage: 60V
Charging Time: 6-8h
Foldable: NO
Range Per Charge: 40-60km

Product Name: 1000w Electric Aguila Ava Scooter

• Battery: 60V20Ah

Brake: Disc Or Drum BrakeColor: Red Black Blue Etc.

• Display: LED/LCD

Motor Power: 800W/1000W/2000W

Frame: Steel Frame
Loading Capacity: 150kgs
Max Speed: 40-60KM/hour
Controller: 12 Pipe