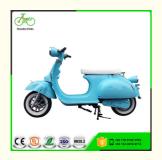

# Disc or Drum Brake Electric Aguila Ava Scooter with Strong Power and 60V Voltage THE-DGW

# **Product Specification**

Power: 1000W
Voltage: 60V
Charging Time: 6-8h
Foldable: NO
Range Per Charge: 40-60km

Product Name: 1000w Electric Aguila Ava Scooter

• Battery: 60V20Ah

Brake: Disc Or Drum BrakeColor: Red Black Blue Etc.

# **Product Description**

| Quality         | 2 years                    | Tyre size     | 3.5-10                            |
|-----------------|----------------------------|---------------|-----------------------------------|
| Color selection | Blue Red black optional    | Tyre type     | vacuum tire                       |
| Battery         | 60V 20Ah                   | Certification | EEC                               |
| Motor power     | 1000W                      | Controller    | 12 Pipe                           |
| Motor type      | Brushless motor            | Throttle      | Twist throttle                    |
| Brake           | Front disc rear drum brake | Packing       | 165*45*100CM (L*W*H)              |
| Front fork      | Suspension fork            | Charging      | 6-8 hours                         |
| Climbing        | 25 degree                  | Product       | 1000w electric aguila ava scooter |