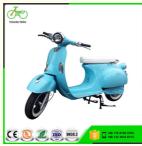

# Disc or Drum Brake Electric Aguila Ava Scooter with Strong Power and 60V Voltage THE-DGW

# **Product Specification**

Power: 1000W
Voltage: 60V
Charging Time: 6-8h
Foldable: NO
Range Per Charge: 40-60km

Product Name: 1000w Electric Aguila Ava Scooter

• Battery: 60V20Ah

Brake: Disc Or Drum BrakeColor: Red Black Blue Etc.

# **Product Description**

| Quality         | 2 years                    | Tyre size     | 3.5-10                            |
|-----------------|----------------------------|---------------|-----------------------------------|
| Color selection | Blue Red black optional    | Tyre type     | vacuum tire                       |
| Battery         | 60V 20Ah                   | Certification | EEC                               |
| Motor power     | 1000W                      | Controller    | 12 Pipe                           |
| Motor type      | Brushless motor            | Throttle      | Twist throttle                    |
| Brake           | Front disc rear drum brake | Packing       | 165*45*100CM (L*W*H)              |
| Front fork      | Suspension fork            | Charging      | 6-8 hours                         |
| Climbing        | 25 degree                  | Product       | 1000w electric aguila ava scooter |