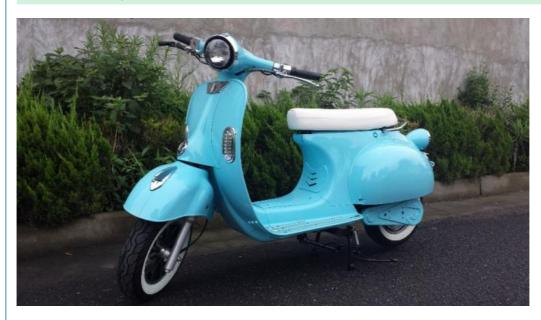

tage THE-DGW

### **Basic Information**

• Place of Origin: Zhejiang, China

Brand Name: OEMCertification: Eec

Model Number: THE-DGW 1000W

• Minimum Order Quantity: 5 pieces

• Price: \$559.00/pieces 5-49 pieces

Packaging Details: Motorcycle electric with export standard

packing

(Carton/Carton board/Foam/Foam bag)

• Supply Ability: 5000 Piece/Pieces per Month



# **Product Specification**

Power: 1000W
Voltage: 60V
Charging Time: 6-8h
Foldable: NO
Range Per Charge: 40-60km

Product Name: 1000w Electric Aguila Ava Scooter

• Battery: 60V20Ah

Brake: Disc Or Drum BrakeColor: Red Black Blue Etc.

• Display: LED/LCD

Motor Power: 800W/1000W/2000W

Frame: Steel Frame
Loading Capacity: 150kgs
Max Speed: 40-60KM/hour
Controller: 12 Pipe



# More Images









# **Product Description**



| Quality         | 2 years                    | Tyre size     | 3.5-10                            |
|-----------------|----------------------------|---------------|-----------------------------------|
| Color selection | Blue Red black optional    | Tyre type     | vacuum tire                       |
| Battery         | 60V 20Ah                   | Certification | EEC                               |
| Motor power     | 1000W                      | Controller    | 12 Pipe                           |
| Motor type      | Brushless motor            | Throttle      | Twist throttle                    |
| Brake           | Front disc rear drum brake | Packing       | 165*45*100CM (L*W*H)              |
| Front fork      | Suspension fork            | Charging      | 6-8 hours