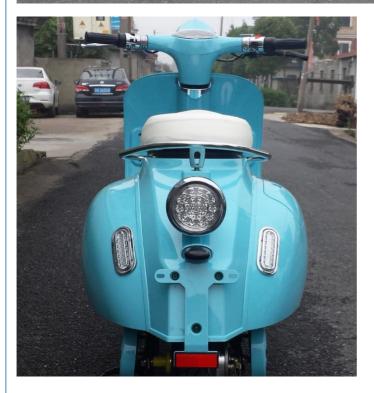

# Disc or Drum Brake Electric Aguila Ava Scooter with Strong Power and 60V Voltage THE-DGW

# **Product Specification**

Power: 1000W
Voltage: 60V
Charging Time: 6-8h
Foldable: NO
Range Per Charge: 40-60km

Product Name: 1000w Electric Aguila Ava Scooter

• Battery: 60V20Ah

Brake: Disc Or Drum BrakeColor: Red Black Blue Etc.

# **Product Description**

| Quality         | 2 years                    | Tyre size     | 3.5-10                            |
|-----------------|----------------------------|---------------|-----------------------------------|
| Color selection | Blue Red black optional    | Tyre type     | vacuum tire                       |
| Battery         | 60V 20Ah                   | Certification | EEC                               |
| Motor power     | 1000W                      | Controller    | 12 Pipe                           |
| Motor type      | Brushless motor            | Throttle      | Twist throttle                    |
| Brake           | Front disc rear drum brake | Packing       | 165*45*100CM (L*W*H)              |
| Front fork      | Suspension fork            | Charging      | 6-8 hours                         |
| Climbing        | 25 degree                  | Product       | 1000w electric aguila ava scooter |