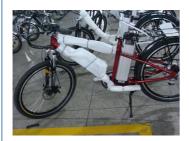

# **Product Specification**

Power: 1000W
Voltage: 60V
Charging Time: 6-8h
Foldable: NO
Range Per Charge: 40-60km

Product Name: 1000w Electric Aguila Ava Scooter

• Battery: 60V20Ah

Brake: Disc Or Drum BrakeColor: Red Black Blue Etc.

• Display: LED/LCD

Motor Power: 800W/1000W/2000W

Frame: Steel Frame
Loading Capacity: 150kgs
Max Speed: 40-60KM/hour
Controller: 12 Pipe

# **Product Description**

| Quality         | 2 years                    | Tyre size     | 3.5-10                            |
|-----------------|----------------------------|---------------|-----------------------------------|
| Color selection | Blue Red black optional    | Tyre type     | vacuum tire                       |
| Battery         | 60V 20Ah                   | Certification | EEC                               |
| Motor power     | 1000W                      | Controller    | 12 Pipe                           |
| Motor type      | Brushless motor            | Throttle      | Twist throttle                    |
| Brake           | Front disc rear drum brake | Packing       | 165*45*100CM (L*W*H)              |
| Front fork      | Suspension fork            | Charging      | 6-8 hours                         |
| Climbing        | 25 degree                  | Product       | 1000w electric aguila ava scooter |

## More Details Of 1000w electric aguila ava scooter

1.Max load: 150KGS

2.Max speed :40-60KM/hour optional

3.Distance per charge:40-50KM

4.N.W./G.W.90 KGS/100KGS

5.Qty/container: 28pcs/20ft,58pcs/40HQ