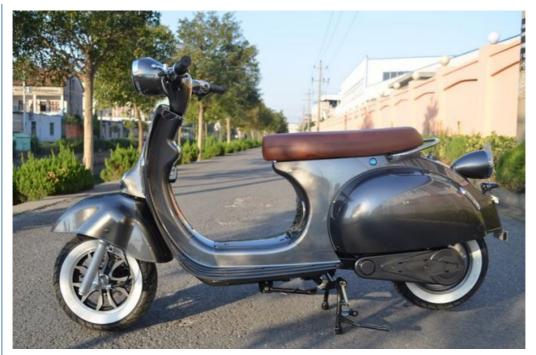

# **Product Specification**

Power: 1000W
Voltage: 60V
Charging Time: 6-8h
Foldable: NO
Range Per Charge: 40-60km

Product Name: 1000w Electric Aguila Ava Scooter

• Battery: 60V20Ah

Brake: Disc Or Drum BrakeColor: Red Black Blue Etc.

• Display: LED/LCD

Motor Power: 800W/1000W/2000W

Frame: Steel Frame
Loading Capacity: 150kgs
Max Speed: 40-60KM/hour
Controller: 12 Pipe

# **Product Description**

| Quality         | 2 years                    | Tyre size     | 3.5-10                            |
|-----------------|----------------------------|---------------|-----------------------------------|
| Color selection | Blue Red black optional    | Tyre type     | vacuum tire                       |
| Battery         | 60V 20Ah                   | Certification | EEC                               |
| Motor power     | 1000W                      | Controller    | 12 Pipe                           |
| Motor type      | Brushless motor            | Throttle      | Twist throttle                    |
| Brake           | Front disc rear drum brake | Packing       | 165*45*100CM (L*W*H)              |
| Front fork      | Suspension fork            | Charging      | 6-8 hours                         |
| Climbing        | 25 degree                  | Product       | 1000w electric aguila ava scooter |

## More Details Of 1000w electric aguila ava scooter

1.Max load: 150KGS

2.Max speed :40-60KM/hour optional

3.Distance per charge:40-50KM

4.N.W./G.W.90 KGS/100KGS

5.Qty/container: 28pcs/20ft,58pcs/40HQ