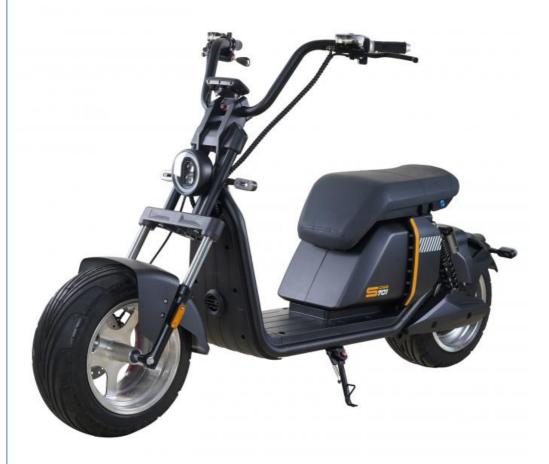

# Hydraulic Disc Brakes Electric Scooter Adult Citycoco European Warehouse Ready To Ship

# **Product Description**

| Frame                                                | High duty steel               | Motor            | 1500W(2000/3000W optional) |
|------------------------------------------------------|-------------------------------|------------------|----------------------------|
| Battery                                              | 60V 20Ah(30/40/55Ah optional) | Controller       | 60V intelligent controller |
| Max speed                                            | 25km or 45km/h                | Range per charge | 35-80 km depend on battery |
| Charging time                                        | 4-6 hours                     | Headlight        | LED light                  |
| Tires                                                | 215/40-12                     | Mudguards        | Plastic                    |
| Front fork                                           | Hydraulic suspension fork     | Brakes           | Hydraulic disk brakes      |
| Max loading                                          | 200 kgs                       | Climbing ability | 25-35 degree               |
| Packing size                                         | 198x42x83cm                   | Warranty         | 2 years                    |
| Features for electric scooter 800w citycoco scooter: |                               |                  |                            |