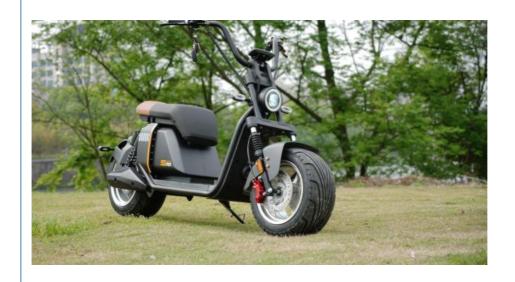

## **Product Specification**

Charging Time: 6-8hFoldable: NORange Per Charge: 60-80km

Max Speed: <30km/h, 41-50km/h</li>Category: Two-wheel Scooter

• Applicable People: Unisex

Smart Type: Sensor, Bluetooth, Electronic, Digital

Battery Capacity: 55Ah, 20Ah, 30Ah, 40Ah

• Product Name: Citycoco

• Motor Power: 1500W-3000W

Color: White,Red,Black,Yellow,Brown,Blue
 Battery: 60V 20AH Lithium(60 30/40/55Ah Optonal)

Max Speed: 25km/h Or 45km/h

# **Product Description**

| Frame                                                | High duty steel               | Motor            | 1500W(2000/3000W optional) |
|------------------------------------------------------|-------------------------------|------------------|----------------------------|
| Battery                                              | 60V 20Ah(30/40/55Ah optional) | Controller       | 60V intelligent controller |
| Max speed                                            | 25km or 45km/h                | Range per charge | 35-80 km depend on battery |
| Charging time                                        | 4-6 hours                     | Headlight        | LED light                  |
| Tires                                                | 215/40-12                     | Mudguards        | Plastic                    |
| Front fork                                           | Hydraulic suspension fork     | Brakes           | Hydraulic disk brakes      |
| Max loading                                          | 200 kgs                       | Climbing ability | 25-35 degree               |
| Packing size                                         | 198x42x83cm                   | Warranty         | 2 years                    |
| Features for electric scooter 800w citycoco scooter: |                               |                  |                            |