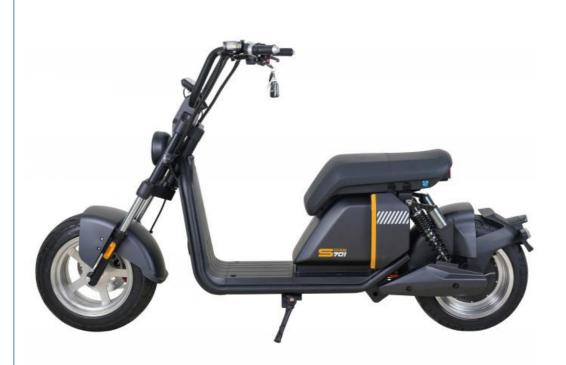

# Hydraulic Disc Brakes Electric Scooter Adult Citycoco European Warehouse Ready To Ship

# **Product Description**

| Frame                                                | High duty steel               | Motor            | 1500W(2000/3000W optional) |
|------------------------------------------------------|-------------------------------|------------------|----------------------------|
| Battery                                              | 60V 20Ah(30/40/55Ah optional) | Controller       | 60V intelligent controller |
| Max speed                                            | 25km or 45km/h                | Range per charge | 35-80 km depend on battery |
| Charging time                                        | 4-6 hours                     | Headlight        | LED light                  |
| Tires                                                | 215/40-12                     | Mudguards        | Plastic                    |
| Front fork                                           | Hydraulic suspension fork     | Brakes           | Hydraulic disk brakes      |
| Max loading                                          | 200 kgs                       | Climbing ability | 25-35 degree               |
| Packing size                                         | 198x42x83cm                   | Warranty         | 2 years                    |
| Features for electric scooter 800w citycoco scooter: |                               |                  |                            |