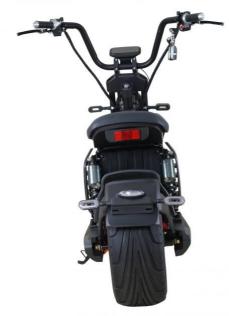

# **Product Description**

| Frame                                                | High duty steel               | Motor            | 1500W(2000/3000W optional) |
|------------------------------------------------------|-------------------------------|------------------|----------------------------|
| Battery                                              | 60V 20Ah(30/40/55Ah optional) | Controller       | 60V intelligent controller |
| Max speed                                            | 25km or 45km/h                | Range per charge | 35-80 km depend on battery |
| Charging time                                        | 4-6 hours                     | Headlight        | LED light                  |
| Tires                                                | 215/40-12                     | Mudguards        | Plastic                    |
| Front fork                                           | Hydraulic suspension fork     | Brakes           | Hydraulic disk brakes      |
| Max loading                                          | 200 kgs                       | Climbing ability | 25-35 degree               |
| Packing size                                         | 198x42x83cm                   | Warranty         | 2 years                    |
| Features for electric scooter 800w citycoco scooter: |                               |                  |                            |