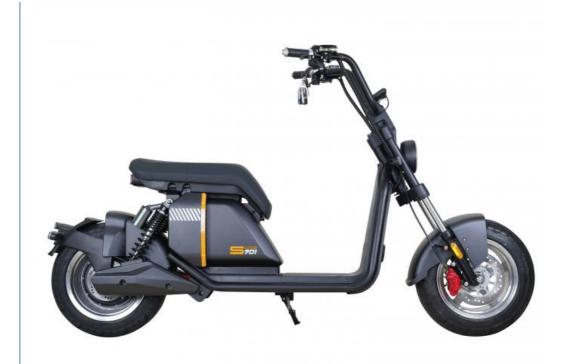

# Hydraulic Disc Brakes Electric Scooter Adult Citycoco European Warehouse Ready To Ship

# **Product Description**

| Frame                                                | High duty steel               | Motor            | 1500W(2000/3000W optional) |
|------------------------------------------------------|-------------------------------|------------------|----------------------------|
| Battery                                              | 60V 20Ah(30/40/55Ah optional) | Controller       | 60V intelligent controller |
| Max speed                                            | 25km or 45km/h                | Range per charge | 35-80 km depend on battery |
| Charging time                                        | 4-6 hours                     | Headlight        | LED light                  |
| Tires                                                | 215/40-12                     | Mudguards        | Plastic                    |
| Front fork                                           | Hydraulic suspension fork     | Brakes           | Hydraulic disk brakes      |
| Max loading                                          | 200 kgs                       | Climbing ability | 25-35 degree               |
| Packing size                                         | 198x42x83cm                   | Warranty         | 2 years                    |
| Features for electric scooter 800w citycoco scooter: |                               |                  |                            |