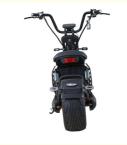

# Hydraulic Disc Brakes Electric Scooter Adult Citycoco European Warehouse Ready To Ship

# **Product Description**

| Frame                                                | High duty steel               | Motor            | 1500W(2000/3000W optional) |
|------------------------------------------------------|-------------------------------|------------------|----------------------------|
| Battery                                              | 60V 20Ah(30/40/55Ah optional) | Controller       | 60V intelligent controller |
| Max speed                                            | 25km or 45km/h                | Range per charge | 35-80 km depend on battery |
| Charging time                                        | 4-6 hours                     | Headlight        | LED light                  |
| Tires                                                | 215/40-12                     | Mudguards        | Plastic                    |
| Front fork                                           | Hydraulic suspension fork     | Brakes           | Hydraulic disk brakes      |
| Max loading                                          | 200 kgs                       | Climbing ability | 25-35 degree               |
| Packing size                                         | 198x42x83cm                   | Warranty         | 2 years                    |
| Features for electric scooter 800w citycoco scooter: |                               |                  |                            |