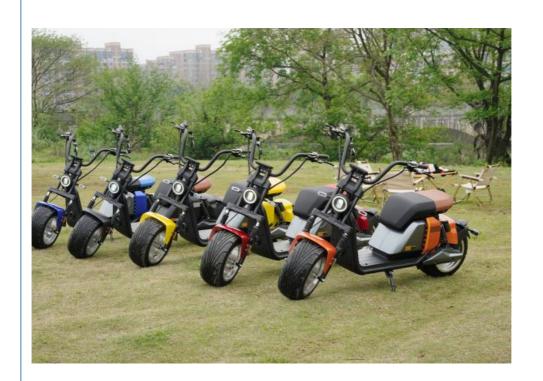

Battery Capacity: 55Ah, 20Ah, 30Ah, 40Ah

• Product Name: Citycoco

• Motor Power: 1500W-3000W

Color: White,Red,Black,Yellow,Brown,Blue
 Battery: 60V 20AH Lithium(60 30/40/55Ah Optonal)

Max Speed: 25km/h Or 45km/h

# **Product Description**

| Frame                                                | High duty steel               | Motor            | 1500W(2000/3000W optional) |
|------------------------------------------------------|-------------------------------|------------------|----------------------------|
| Battery                                              | 60V 20Ah(30/40/55Ah optional) | Controller       | 60V intelligent controller |
| Max speed                                            | 25km or 45km/h                | Range per charge | 35-80 km depend on battery |
| Charging time                                        | 4-6 hours                     | Headlight        | LED light                  |
| Tires                                                | 215/40-12                     | Mudguards        | Plastic                    |
| Front fork                                           | Hydraulic suspension fork     | Brakes           | Hydraulic disk brakes      |
| Max loading                                          | 200 kgs                       | Climbing ability | 25-35 degree               |
| Packing size                                         | 198x42x83cm                   | Warranty         | 2 years                    |
| Features for electric scooter 800w citycoco scooter: |                               |                  |                            |