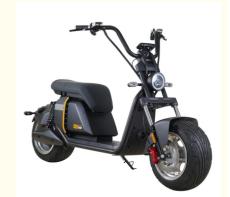

# **Product Description**

| Frame                                                | High duty steel               | Motor            | 1500W(2000/3000W optional) |
|------------------------------------------------------|-------------------------------|------------------|----------------------------|
| Battery                                              | 60V 20Ah(30/40/55Ah optional) | Controller       | 60V intelligent controller |
| Max speed                                            | 25km or 45km/h                | Range per charge | 35-80 km depend on battery |
| Charging time                                        | 4-6 hours                     | Headlight        | LED light                  |
| Tires                                                | 215/40-12                     | Mudguards        | Plastic                    |
| Front fork                                           | Hydraulic suspension fork     | Brakes           | Hydraulic disk brakes      |
| Max loading                                          | 200 kgs                       | Climbing ability | 25-35 degree               |
| Packing size                                         | 198x42x83cm                   | Warranty         | 2 years                    |
| Features for electric scooter 800w citycoco scooter: |                               |                  |                            |