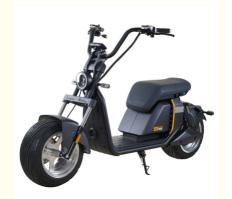

# **Product Description**

| Frame                                                | High duty steel               | Motor            | 1500W(2000/3000W optional) |
|------------------------------------------------------|-------------------------------|------------------|----------------------------|
| Battery                                              | 60V 20Ah(30/40/55Ah optional) | Controller       | 60V intelligent controller |
| Max speed                                            | 25km or 45km/h                | Range per charge | 35-80 km depend on battery |
| Charging time                                        | 4-6 hours                     | Headlight        | LED light                  |
| Tires                                                | 215/40-12                     | Mudguards        | Plastic                    |
| Front fork                                           | Hydraulic suspension fork     | Brakes           | Hydraulic disk brakes      |
| Max loading                                          | 200 kgs                       | Climbing ability | 25-35 degree               |
| Packing size                                         | 198x42x83cm                   | Warranty         | 2 years                    |
| Features for electric scooter 800w citycoco scooter: |                               |                  |                            |