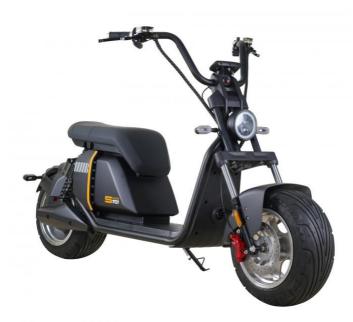

# Hydraulic Disc Brakes Electric Scooter Adult Citycoco European Warehouse Ready To Ship

# **Product Description**

| Frame                                                | High duty steel               | Motor            | 1500W(2000/3000W optional) |
|------------------------------------------------------|-------------------------------|------------------|----------------------------|
| Battery                                              | 60V 20Ah(30/40/55Ah optional) | Controller       | 60V intelligent controller |
| Max speed                                            | 25km or 45km/h                | Range per charge | 35-80 km depend on battery |
| Charging time                                        | 4-6 hours                     | Headlight        | LED light                  |
| Tires                                                | 215/40-12                     | Mudguards        | Plastic                    |
| Front fork                                           | Hydraulic suspension fork     | Brakes           | Hydraulic disk brakes      |
| Max loading                                          | 200 kgs                       | Climbing ability | 25-35 degree               |
| Packing size                                         | 198x42x83cm                   | Warranty         | 2 years                    |
| Features for electric scooter 800w citycoco scooter: |                               |                  |                            |