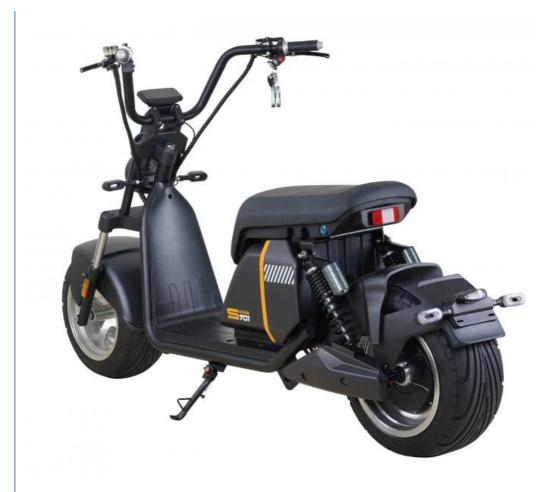

# Hydraulic Disc Brakes Electric Scooter Adult Citycoco European Warehouse Ready To Ship

# **Product Description**

| Frame                                                | High duty steel               | Motor            | 1500W(2000/3000W optional) |
|------------------------------------------------------|-------------------------------|------------------|----------------------------|
| Battery                                              | 60V 20Ah(30/40/55Ah optional) | Controller       | 60V intelligent controller |
| Max speed                                            | 25km or 45km/h                | Range per charge | 35-80 km depend on battery |
| Charging time                                        | 4-6 hours                     | Headlight        | LED light                  |
| Tires                                                | 215/40-12                     | Mudguards        | Plastic                    |
| Front fork                                           | Hydraulic suspension fork     | Brakes           | Hydraulic disk brakes      |
| Max loading                                          | 200 kgs                       | Climbing ability | 25-35 degree               |
| Packing size                                         | 198x42x83cm                   | Warranty         | 2 years                    |
| Features for electric scooter 800w citycoco scooter: |                               |                  |                            |