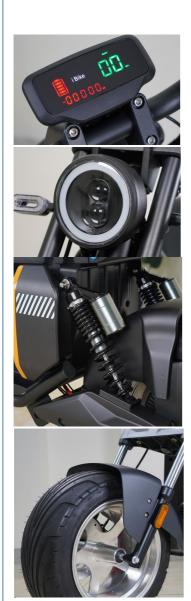

# **Product Description**

| Frame                                                | High duty steel               | Motor            | 1500W(2000/3000W optional) |
|------------------------------------------------------|-------------------------------|------------------|----------------------------|
| Battery                                              | 60V 20Ah(30/40/55Ah optional) | Controller       | 60V intelligent controller |
| Max speed                                            | 25km or 45km/h                | Range per charge | 35-80 km depend on battery |
| Charging time                                        | 4-6 hours                     | Headlight        | LED light                  |
| Tires                                                | 215/40-12                     | Mudguards        | Plastic                    |
| Front fork                                           | Hydraulic suspension fork     | Brakes           | Hydraulic disk brakes      |
| Max loading                                          | 200 kgs                       | Climbing ability | 25-35 degree               |
| Packing size                                         | 198x42x83cm                   | Warranty         | 2 years                    |
| Features for electric scooter 800w citycoco scooter: |                               |                  |                            |

# Features for electric scooter 800w citycoco scooter:

- 1. Patent design
- 2. Anti-rust coating protections for 15 years
  3. Automotive painting for plastic body
  4. Motorcycle style adjustable damper
  5. Manipulator welding frame