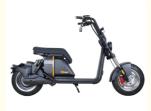

# Hydraulic Disc Brakes Electric Scooter Adult Citycoco European Warehouse Ready To Ship

# **Product Description**

| Frame                                                | High duty steel               | Motor            | 1500W(2000/3000W optional) |
|------------------------------------------------------|-------------------------------|------------------|----------------------------|
| Battery                                              | 60V 20Ah(30/40/55Ah optional) | Controller       | 60V intelligent controller |
| Max speed                                            | 25km or 45km/h                | Range per charge | 35-80 km depend on battery |
| Charging time                                        | 4-6 hours                     | Headlight        | LED light                  |
| Tires                                                | 215/40-12                     | Mudguards        | Plastic                    |
| Front fork                                           | Hydraulic suspension fork     | Brakes           | Hydraulic disk brakes      |
| Max loading                                          | 200 kgs                       | Climbing ability | 25-35 degree               |
| Packing size                                         | 198x42x83cm                   | Warranty         | 2 years                    |
| Features for electric scooter 800w citycoco scooter: |                               |                  |                            |