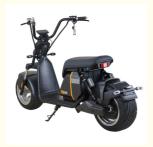

# **Product Description**

| Frame                                                | High duty steel               | Motor            | 1500W(2000/3000W optional) |
|------------------------------------------------------|-------------------------------|------------------|----------------------------|
| Battery                                              | 60V 20Ah(30/40/55Ah optional) | Controller       | 60V intelligent controller |
| Max speed                                            | 25km or 45km/h                | Range per charge | 35-80 km depend on battery |
| Charging time                                        | 4-6 hours                     | Headlight        | LED light                  |
| Tires                                                | 215/40-12                     | Mudguards        | Plastic                    |
| Front fork                                           | Hydraulic suspension fork     | Brakes           | Hydraulic disk brakes      |
| Max loading                                          | 200 kgs                       | Climbing ability | 25-35 degree               |
| Packing size                                         | 198x42x83cm                   | Warranty         | 2 years                    |
| Features for electric scooter 800w citycoco scooter: |                               |                  |                            |