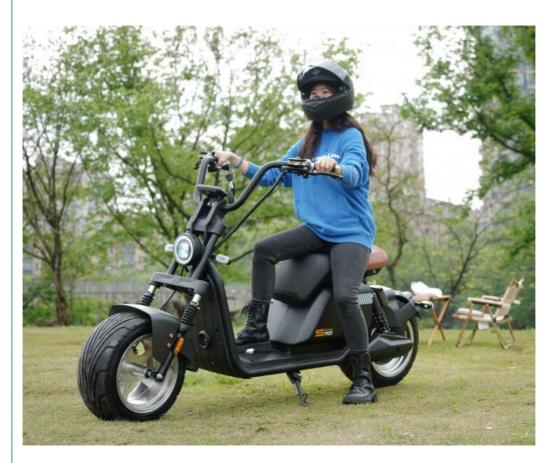

## **Product Specification**

Charging Time: 6-8hFoldable: NORange Per Charge: 60-80km

Max Speed: <30km/h, 41-50km/h</li>Category: Two-wheel Scooter

• Applicable People: Unisex

Smart Type: Sensor, Bluetooth, Electronic, Digital

Battery Capacity: 55Ah, 20Ah, 30Ah, 40Ah

• Product Name: Citycoco

• Motor Power: 1500W-3000W

Color: White,Red,Black,Yellow,Brown,Blue
 Battery: 60V 20AH Lithium(60 30/40/55Ah Optonal)

Max Speed: 25km/h Or 45km/h

# **Product Description**

| Frame                                                | High duty steel               | Motor            | 1500W(2000/3000W optional) |
|------------------------------------------------------|-------------------------------|------------------|----------------------------|
| Battery                                              | 60V 20Ah(30/40/55Ah optional) | Controller       | 60V intelligent controller |
| Max speed                                            | 25km or 45km/h                | Range per charge | 35-80 km depend on battery |
| Charging time                                        | 4-6 hours                     | Headlight        | LED light                  |
| Tires                                                | 215/40-12                     | Mudguards        | Plastic                    |
| Front fork                                           | Hydraulic suspension fork     | Brakes           | Hydraulic disk brakes      |
| Max loading                                          | 200 kgs                       | Climbing ability | 25-35 degree               |
| Packing size                                         | 198x42x83cm                   | Warranty         | 2 years                    |
| Features for electric scooter 800w citycoco scooter: |                               |                  |                            |