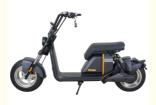

# **Product Description**

| Frame                                                | High duty steel               | Motor            | 1500W(2000/3000W optional) |
|------------------------------------------------------|-------------------------------|------------------|----------------------------|
| Battery                                              | 60V 20Ah(30/40/55Ah optional) | Controller       | 60V intelligent controller |
| Max speed                                            | 25km or 45km/h                | Range per charge | 35-80 km depend on battery |
| Charging time                                        | 4-6 hours                     | Headlight        | LED light                  |
| Tires                                                | 215/40-12                     | Mudguards        | Plastic                    |
| Front fork                                           | Hydraulic suspension fork     | Brakes           | Hydraulic disk brakes      |
| Max loading                                          | 200 kgs                       | Climbing ability | 25-35 degree               |
| Packing size                                         | 198x42x83cm                   | Warranty         | 2 years                    |
| Features for electric scooter 800w citycoco scooter: |                               |                  |                            |