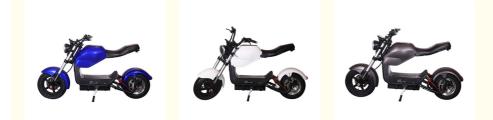

- Brake:
- Color:
- Display:

>60v

- 40-60km
- 41-50km/h, 45km/h
  - Two-wheel Scooter

1500/2000W

- Unisex
- 130/70-12
- Electric Motorcycle
- 60V 1500/2000W

LCD

- 60V 12Ah/20Ah Lithium Battery
- Double Disk Brake
  - White,Black,Red,Blue,Beige

## More Images

60V Lithium Battery Electric Scooter Motorcycle with Powerful 1500W 2000W E Motorcycle

Product Description

| Product name         | Electric Motorcycles                   | Tyre size        | 130/70-12                         |
|----------------------|----------------------------------------|------------------|-----------------------------------|
| Color selection      | White,black,green,blue,red,gr<br>ey    | Max speed        | 45km/h                            |
| Battery              | 60V/12AH or 60V 20Ah<br>optional       | Range            | 35-45km                           |
| Motor power          | 60V 1500W (2000W optional)             | Charger          | 60V 2 Amps,AC100-240V,50-<br>60Hz |
| Motor type           | Brushless hub motor                    | Throttle         | Twist throttle                    |
| Brake                | Front and rear hydraulic disk<br>brake | Loading          | 150kgs                            |
| Front fork           | Suspension fork                        | Charging<br>time | 4-6 hours                         |
| Climbing<br>capacity | 25 degree                              | Packing<br>size  | 1850*730mm*1050mm                 |