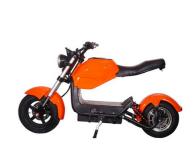

# 60V Lithium Battery Electric Scooter Motorcycle 1500W 2000W Two wheel For Adults

## **Product Specification**

- Power:
- Voltage:
- Charging Time:
- Foldable:
- Range Per Charge:
- Max Speed:
- Category:
- Applicable People:
- Tire Size:
- Product Name:
- Motor Power:
- Battery:

for more products please visit us on electricbike-scooter.com

- Brake:
- Color:
- Display:

>60v

- 40-60km
- 41-50km/h, 45km/h
  - Two-wheel Scooter

1500/2000W

- Unisex
- 130/70-12
- Electric Motorcycle
- 60V 1500/2000W

LCD

- 60V 12Ah/20Ah Lithium Battery
- Double Disk Brake
  - White,Black,Red,Blue,Beige