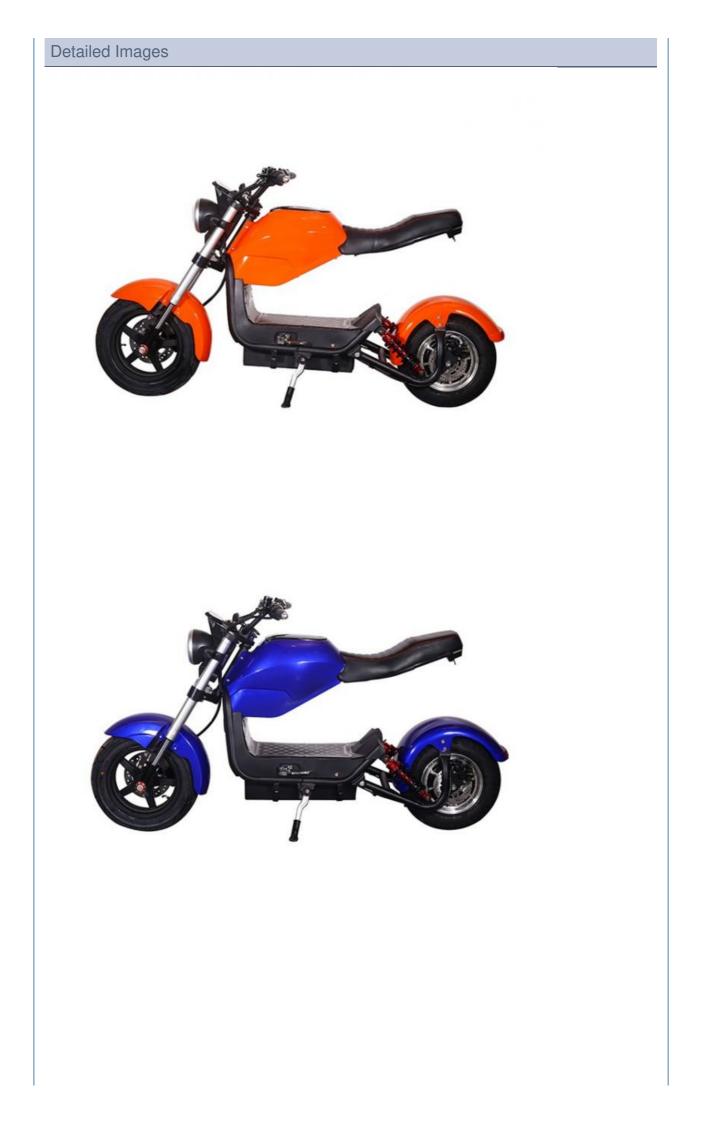

## More Images

60V Lithium Battery Electric Scooter Motorcycle with Powerful 1500W 2000W E Motorcycle

Product Description

| Product name         | Electric Motorcycles                   | Tyre size        | 130/70-12                         |
|----------------------|----------------------------------------|------------------|-----------------------------------|
| Color selection      | White,black,green,blue,red,gr<br>ey    | Max speed        | 45km/h                            |
| Battery              | 60V/12AH or 60V 20Ah<br>optional       | Range            | 35-45km                           |
| Motor power          | 60V 1500W (2000W optional)             | Charger          | 60V 2 Amps,AC100-240V,50-<br>60Hz |
| Motor type           | Brushless hub motor                    | Throttle         | Twist throttle                    |
| Brake                | Front and rear hydraulic disk<br>brake | Loading          | 150kgs                            |
| Front fork           | Suspension fork                        | Charging<br>time | 4-6 hours                         |
| Climbing<br>capacity | 25 degree                              | Packing<br>size  | 1850*730mm*1050mm                 |

- Brake:
- Color:
- Display:

>60v

- 40-60km
- 41-50km/h, 45km/h
  - Two-wheel Scooter

1500/2000W

- Unisex
- 130/70-12
- Electric Motorcycle
- 60V 1500/2000W

LCD

- 60V 12Ah/20Ah Lithium Battery
- Double Disk Brake
  - White,Black,Red,Blue,Beige