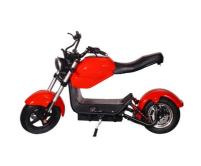

# 60V Lithium Battery Electric Scooter Motorcycle 1500W 2000W Two wheel For Adults

## **Product Specification**

- Power:
- Voltage:
- Charging Time:
- Foldable:
- Range Per Charge:
- Max Speed:
- Category:
- Applicable People:
- Tire Size:
- Product Name:
- Motor Power:
- Battery:

for more products please visit us on electricbike-scooter.com

- Brake:
- Color:
- Display:

>60v

- 40-60km
- 41-50km/h, 45km/h
  - Two-wheel Scooter

1500/2000W

- Unisex
- 130/70-12
- Electric Motorcycle
- 60V 1500/2000W

LCD

- 60V 12Ah/20Ah Lithium Battery
- Double Disk Brake
  - White,Black,Red,Blue,Beige