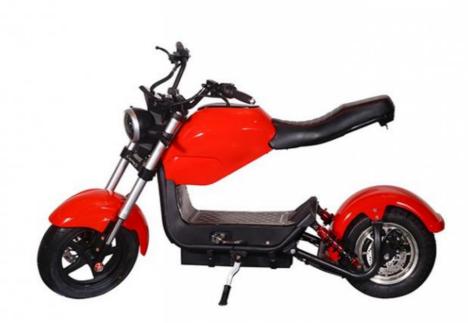

## **Product Specification**

- Power:
- Voltage:
- Charging Time:
- Foldable:
- Range Per Charge:
- Max Speed:
- Category:
- Applicable People:
- Tire Size:
- Product Name:
- Motor Power:
- Battery:

for more products please visit us on electricbike-scooter.com

- Brake:
- Color:
- Display:

>60v

- 40-60km
- 41-50km/h, 45km/h
  - Two-wheel Scooter

1500/2000W

- Unisex
- 130/70-12
- Electric Motorcycle
- 60V 1500/2000W

LCD

- 60V 12Ah/20Ah Lithium Battery
- Double Disk Brake
  - White,Black,Red,Blue,Beige

## More Images

60V Lithium Battery Electric Scooter Motorcycle with Powerful 1500W 2000W E Motorcycle

Product Description

| Product name         | Electric Motorcycles                   | Tyre size        | 130/70-12                         |
|----------------------|----------------------------------------|------------------|-----------------------------------|
| Color selection      | White,black,green,blue,red,gr<br>ey    | Max speed        | 45km/h                            |
| Battery              | 60V/12AH or 60V 20Ah<br>optional       | Range            | 35-45km                           |
| Motor power          | 60V 1500W (2000W optional)             | Charger          | 60V 2 Amps,AC100-240V,50-<br>60Hz |
| Motor type           | Brushless hub motor                    | Throttle         | Twist throttle                    |
| Brake                | Front and rear hydraulic disk<br>brake | Loading          | 150kgs                            |
| Front fork           | Suspension fork                        | Charging<br>time | 4-6 hours                         |
| Climbing<br>capacity | 25 degree                              | Packing<br>size  | 1850*730mm*1050mm                 |