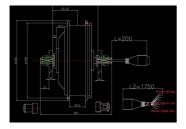

## **Product Description**

| Quality      | 2 years                      | Rim size      | 16"20"24"26"27.5"700C(28")   |
|--------------|------------------------------|---------------|------------------------------|
| Throttle     | Thumb                        | Brake level   | Brake sensor                 |
| Battery      | 36V5.2Ah/6.8AH LG Cell       | Certification | CE, RoHS                     |
| Motor power  | 250w                         | Controller    | Small intelligent controller |
| Motor type   | Brushless geared motor front | Rim           | Alloy aluminium double wall  |
| Brake        | Disc or V brake or oil       | Spokes        | 13g stainless steel          |
| Displayer    | LCD big screen               | Controller    | Include                      |
| Pedal assist | 8 magnet 1:1 intelligent     | Charger       | 110V-240V                    |