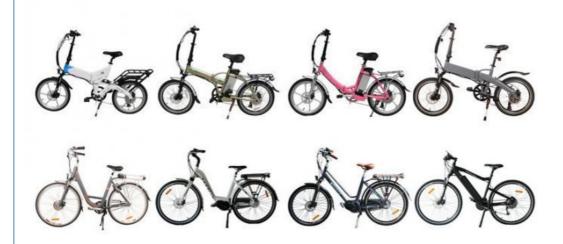

ttery      | 36V5.2Ah/6.8AH LG Cell       | Certification | CE, RoHS                     |
| Motor power  | 250w                         | Controller    | Small intelligent controller |
| Motor type   | Brushless geared motor front | Rim           | Alloy aluminium double wall  |
| Brake        | Disc or V brake or oil       | Spokes        | 13g stainless steel          |
| Displayer    | LCD big screen               | Controller    | Include                      |
| Pedal assist | 8 magnet 1:1 intelligent     | Charger       | 110V-240V                    |

#### **More Details**

1.Max load: 125KGS

2.Max speed :25km/h to 42km/h optional

3.Distance per charge:50-60KM for Pedal assist; 20-35KM for throttle

4.N.W./G.W.:8 KGS/12KGS

## **Detailed Images**





Length 22CM

















## **Our Company**



Huzhou thunder electric bike CO., LTD is a professional manufacturer for Electric Bikes, Electric Scooters and Electric Tricycles with 15 years experience in Zhejiang province of China, products have been approved by CE, UL, RoHS and ISO9001 certificates. We started exporting since 2009, customers are mainly from Europe, North America, South America and Oceania, and already cooperated with some big chain store, supermarket and webshop sales company.

## Packing & Delivery







Foam bag packing

Carton packing

Container loading

## Certification



#### Our Service

- 1.) 15 years experience in manufacturing, 8 years working for foreign customers!
- 2.) All the sales people are well-educated at college, they have good communication skills!
- 3.) OEM order and Cust