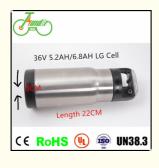

Power Supply: Lithium BatteryMotor: BrushlessFoldable: NO

Product Name: Electric Bicycle KitBattery: 36V 5.2/6.8AH

Brake: Disc Or V Brake

Color: Black Or Silver Optional

Display: LCD Big Screen

## **Product Description**

| Quality      | 2 years                      | Rim size      | 16"20"24"26"27.5"700C(28")   |
|--------------|------------------------------|---------------|------------------------------|
| Throttle     | Thumb                        | Brake level   | Brake sensor                 |
| Battery      | 36V5.2Ah/6.8AH LG Cell       | Certification | CE, RoHS                     |
| Motor power  | 250w                         | Controller    | Small intelligent controller |
| Motor type   | Brushless geared motor front | Rim           | Alloy aluminium double wall  |
| Brake        | Disc or V brake or oil       | Spokes        | 13g stainless steel          |
| Displayer    | LCD big screen               | Controller    | Include                      |
| Pedal assist | 8 magnet 1:1 intelligent     | Charger       | 110V-240V                    |

## **Detailed Images**

Length 22CM