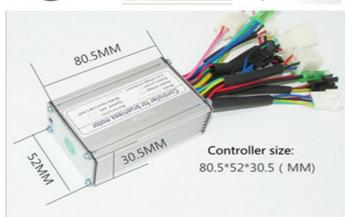

## **Product Description**

| Quality      | 2 years                      | Rim size      | 16"20"24"26"27.5"700C(28")   |
|--------------|------------------------------|---------------|------------------------------|
| Throttle     | Thumb                        | Brake level   | Brake sensor                 |
| Battery      | 36V5.2Ah/6.8AH LG Cell       | Certification | CE, RoHS                     |
| Motor power  | 250w                         | Controller    | Small intelligent controller |
| Motor type   | Brushless geared motor front | Rim           | Alloy aluminium double wall  |
| Brake        | Disc or V brake or oil       | Spokes        | 13g stainless steel          |
| Displayer    | LCD big screen               | Controller    | Include                      |
| Pedal assist | 8 magnet 1:1 intelligent     | Charger       | 110V-240V                    |