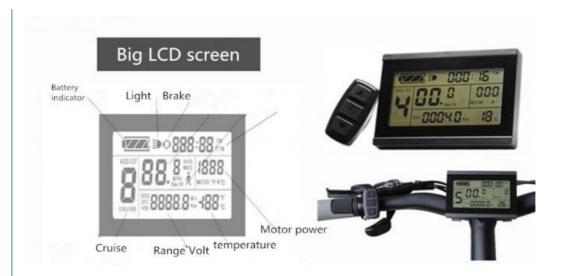

Power Supply: Lithium BatteryMotor: BrushlessFoldable: NO

Product Name: Electric Bicycle KitBattery: 36V 5.2/6.8AH

Brake: Disc Or V Brake

Color: Black Or Silver Optional

Display: LCD Big Screen

## **Product Description**

| Quality      | 2 years                      | Rim size      | 16"20"24"26"27.5"700C(28")   |
|--------------|------------------------------|---------------|------------------------------|
| Throttle     | Thumb                        | Brake level   | Brake sensor                 |
| Battery      | 36V5.2Ah/6.8AH LG Cell       | Certification | CE, RoHS                     |
| Motor power  | 250w                         | Controller    | Small intelligent controller |
| Motor type   | Brushless geared motor front | Rim           | Alloy aluminium double wall  |
| Brake        | Disc or V brake or oil       | Spokes        | 13g stainless steel          |
| Displayer    | LCD big screen               | Controller    | Include                      |
| Pedal assist | 8 magnet 1:1 intelligent     | Charger       | 110V-240V                    |