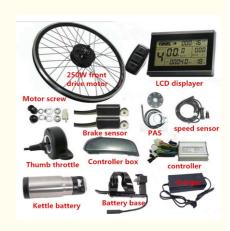

## **Product Description**

| Quality      | 2 years                      | Rim size      | 16"20"24"26"27.5"700C(28")   |
|--------------|------------------------------|---------------|------------------------------|
| Throttle     | Thumb                        | Brake level   | Brake sensor                 |
| Battery      | 36V5.2Ah/6.8AH LG Cell       | Certification | CE, RoHS                     |
| Motor power  | 250w                         | Controller    | Small intelligent controller |
| Motor type   | Brushless geared motor front | Rim           | Alloy aluminium double wall  |
| Brake        | Disc or V brake or oil       | Spokes        | 13g stainless steel          |
| Displayer    | LCD big screen               | Controller    | Include                      |
| Pedal assist | 8 magnet 1:1 intelligent     | Charger       | 110V-240V                    |

#### **More Details**

1.Max load: 125KGS

2.Max speed :25km/h to 42km/h optional

3.Distance per charge:50-60KM for Pedal assist; 20-35KM for throttle

4.N.W./G.W.:8 KGS/12KGS