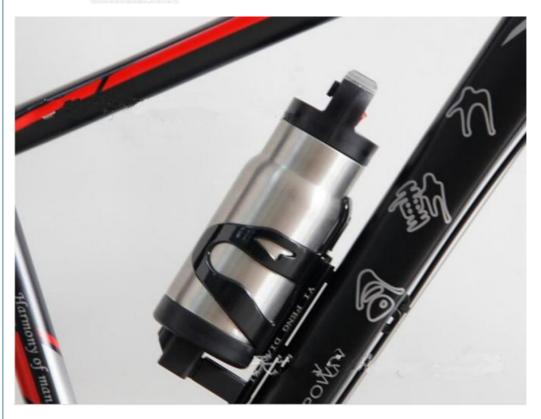

Power Supply: Lithium BatteryMotor: BrushlessFoldable: NO

Product Name: Electric Bicycle KitBattery: 36V 5.2/6.8AH

Brake: Disc Or V Brake

Color: Black Or Silver Optional

Display: LCD Big Screen

## **Product Description**

| Quality      | 2 years                      | Rim size      | 16"20"24"26"27.5"700C(28")   |
|--------------|------------------------------|---------------|------------------------------|
| Throttle     | Thumb                        | Brake level   | Brake sensor                 |
| Battery      | 36V5.2Ah/6.8AH LG Cell       | Certification | CE, RoHS                     |
| Motor power  | 250w                         | Controller    | Small intelligent controller |
| Motor type   | Brushless geared motor front | Rim           | Alloy aluminium double wall  |
| Brake        | Disc or V brake or oil       | Spokes        | 13g stainless steel          |
| Displayer    | LCD big screen               | Controller    | Include                      |
| Pedal assist | 8 magnet 1:1 intelligent     | Charger       | 110V-240V                    |