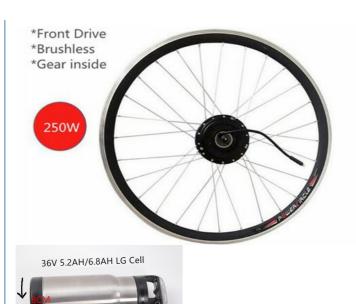

#### **Product Specification**

Range Per Power: 31 - 60 Km
Frame Material: Aluminum Alloy
Wheel Size: 16"-700C(28")
Wattage: 251 - 350W

• Max Speed: 25-45KM/hour Optional, 25-45KM/hour

Optional

• Voltage: 36V

## **Product Description**

| Quality      | 2 years                      | Rim size      | 16"20"24"26"27.5"700C(28")   |
|--------------|------------------------------|---------------|------------------------------|
| Throttle     | Thumb                        | Brake level   | Brake sensor                 |
| Battery      | 36V5.2Ah/6.8AH LG Cell       | Certification | CE, RoHS                     |
| Motor power  | 250w                         | Controller    | Small intelligent controller |
| Motor type   | Brushless geared motor front | Rim           | Alloy aluminium double wall  |
| Brake        | Disc or V brake or oil       | Spokes        | 13g stainless steel          |
| Displayer    | LCD big screen               | Controller    | Include                      |
| Pedal assist | 8 magnet 1:1 intelligent     | Charger       | 110V-240V                    |