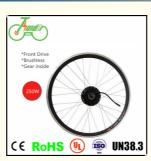

#### **Product Specification**

Range Per Power: 31 - 60 Km
Frame Material: Aluminum Alloy
Wheel Size: 16"-700C(28")
Wattage: 251 - 350W

• Max Speed: 25-45KM/hour Optional, 25-45KM/hour

Optional

• Voltage: 36V

## **Product Description**

| Quality      | 2 years                      | Rim size      | 16"20"24"26"27.5"700C(28")   |
|--------------|------------------------------|---------------|------------------------------|
| Throttle     | Thumb                        | Brake level   | Brake sensor                 |
| Battery      | 36V5.2Ah/6.8AH LG Cell       | Certification | CE, RoHS                     |
| Motor power  | 250w                         | Controller    | Small intelligent controller |
| Motor type   | Brushless geared motor front | Rim           | Alloy aluminium double wall  |
| Brake        | Disc or V brake or oil       | Spokes        | 13g stainless steel          |
| Displayer    | LCD big screen               | Controller    | Include                      |
| Pedal assist | 8 magnet 1:1 intelligent     | Charger       | 110V-240V                    |