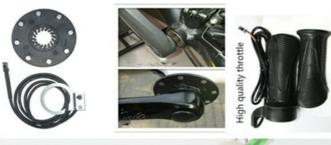

## **Product Description**

| Quality      | 2 years                      | Rim size      | 16"20"24"26"27.5"700C(28")   |
|--------------|------------------------------|---------------|------------------------------|
| Throttle     | Thumb                        | Brake level   | Brake sensor                 |
| Battery      | 36V5.2Ah/6.8AH LG Cell       | Certification | CE, RoHS                     |
| Motor power  | 250w                         | Controller    | Small intelligent controller |
| Motor type   | Brushless geared motor front | Rim           | Alloy aluminium double wall  |
| Brake        | Disc or V brake or oil       | Spokes        | 13g stainless steel          |
| Displayer    | LCD big screen               | Controller    | Include                      |
| Pedal assist | 8 magnet 1:1 intelligent     | Charger       | 110V-240V                    |