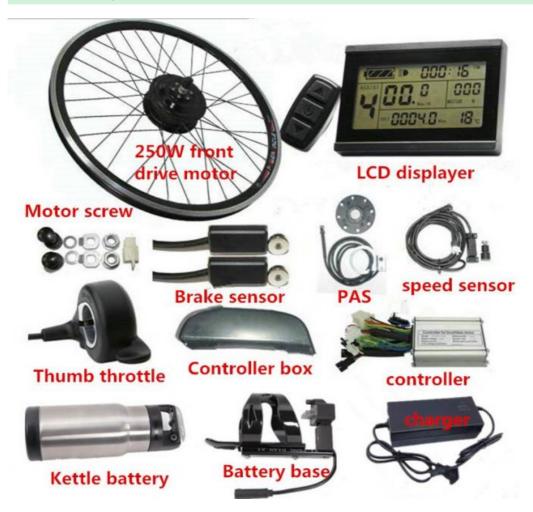

## **Product Description**

| Quality      | 2 years                      | Rim size      | 16"20"24"26"27.5"700C(28")   |
|--------------|------------------------------|---------------|------------------------------|
| Throttle     | Thumb                        | Brake level   | Brake sensor                 |
| Battery      | 36V5.2Ah/6.8AH LG Cell       | Certification | CE, RoHS                     |
| Motor power  | 250w                         | Controller    | Small intelligent controller |
| Motor type   | Brushless geared motor front | Rim           | Alloy aluminium double wall  |
| Brake        | Disc or V brake or oil       | Spokes        | 13g stainless steel          |
| Displayer    | LCD big screen               | Controller    | Include                      |
| Pedal assist | 8 magnet 1:1 intelligent     | Charger       | 110V-240V                    |

#### **More Details**

1.Max load: 125KGS

2.Max speed :25km/h to 42km/h optional

3.Distance per charge:50-60KM for Pedal assist; 20-35KM for throttle

4.N.W./G.W.:8 KGS/12KGS