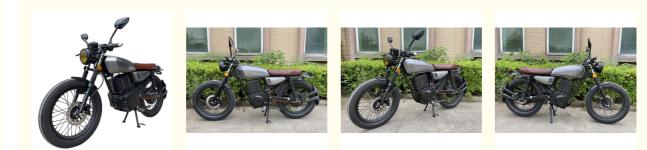

S

TH-H010

packing

65Km/h

## Long Range Off Road Electric Motorcycle Lead Acid Battery 72V 2000W Electric Dirt Bike

## **Basic Information**

- Place of Origin:
- Brand Name:
- Certification:
- Model Number:
- Minimum Order Quantity: 2 pieces
- Price:
- Packaging Details:
- Supply Ability:



- Charging Time:
- Foldable:
- Range Per Charge:
- Max Speed:
- Category:
- Applicable People:
- Smart Type:
- Battery Capacity:
- Patented Product:
- Product Name:
- Color:
- Motor Power:
- Battery:
- Max Speed:

# 6-8h NO 80-90km 61 - 80km/h Two-wheel Scooter Unisex Sensor, Bluetooth, Electronic, Digital 20Ah Appearance Patent, Utility Model Patent, Invention Patent Electric Motorcycle Black,White,Red,Blue,Grey,Golden 72V 2000W Motor(3000W Optional) 72V 20Ah Lead Acid Battery



## More Images



## **Product Description**



| High duty steel w/ rust<br>prevention | Motor                                                                                                                                                                                                                                  | 72V 2000W motor(3000W optional)                                                                                                                                                                                                                                                                         |
|---------------------------------------|----------------------------------------------------------------------------------------------------------------------------------------------------------