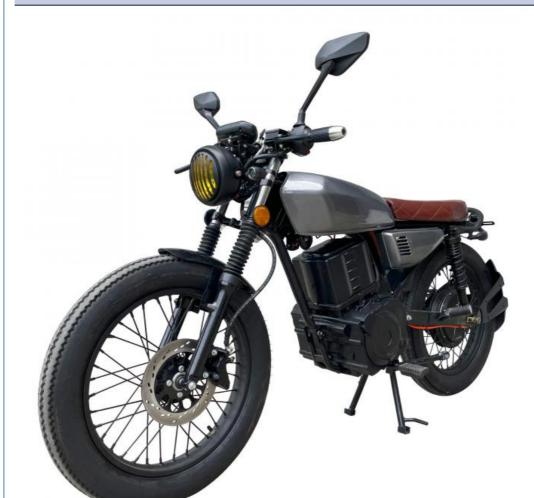

# Long Range Off Road Electric Motorcycle Lead Acid Battery 72V 2000W Electric Dirt Bike

## **Basic Information**

- Place of Origin:
- Brand Name:
- Certification:
- Model Number:
- Minimum Order Quantity: 2 pieces
- Price:
- Packaging Details:
- Supply Ability:



- Charging Time:
- Foldable:
- Range Per Charge:
- Max Speed:
- Category:
- Applicable People:
- Smart Type:
- Battery Capacity:
- Patented Product:
- Product Name:
- Color:
- Motor Power:
- Battery:
- Max Speed:

# 6-8h NO 80-90km 61 - 80km/h Two-wheel Scooter Unisex Sensor, Bluetooth, Electronic, Digital 20Ah Appearance Patent, Utility Model Patent, Invention Patent Electric Motorcycle Black,White,Red,Blue,Grey,Golden 72V 2000W Motor(3000W Optional) 72V 20Ah Lead Acid Battery



## More Images



## **Product Description**



| High duty steel w/ rust<br>prevention | Motor                                                                                                                                                                                                                                  | 72V 2000W motor(3000W optional)                                                                                                                                                                                                                                                                         |
|---------------------------------------|----------------------------------------------------------------------------------------------------------------------------------------------------------------------------------------