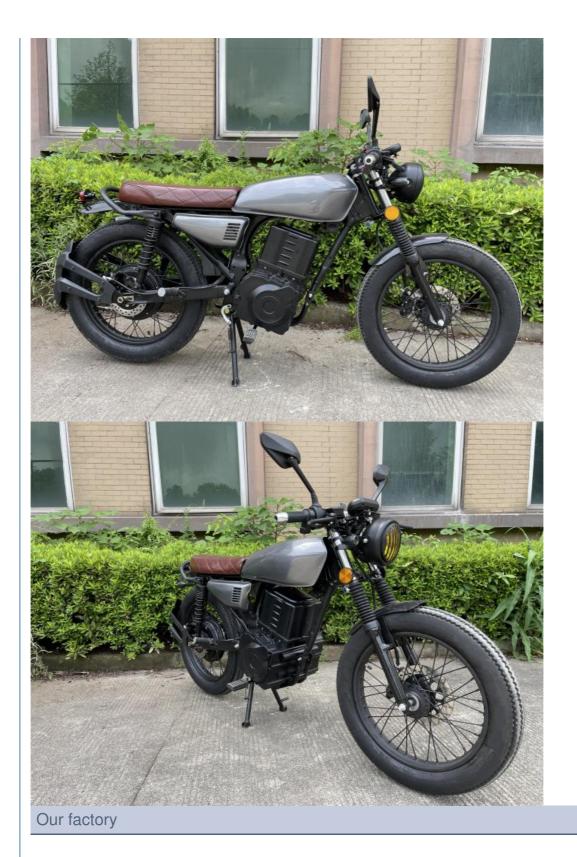

| prevention<br>72V 20Ah lead acid battery<br>72V 3A smart charger<br>Audible alarm with remote<br>control<br>Hydraulic fork with<br>suspension<br>18"x3.5 tubeless tires<br>LED headlight and taillight<br>89/98kgs<br>3 Speed Throttle | preventionInterfer72V 20Ah lead acid batteryMax speed72V 3A smart chargerCharging<br>timeAudible alarm with remote<br>controlRange per<br>chargeHydraulic fork with<br>suspensionBrakes18"x3.5 tubeless tiresDisplayLED headlight and taillightSaddle89/98kgsLoading<br>capacity3 Speed ThrottlePackage |

## More Details Of Electric Motorcycle

1.CE,RoHS certificate

for more products please visit us on electricbike-scooter.com

**Our Product Introduction** 

2.Max speed :65km/h

## 4.Qty/container: 28pcs/20ft,60pcs/40ft container

## **Detailed Images**









## **COMPANY PROFILE**

## Huzhou Thunder Electric Bike Co., Ltd.

Thunder Ebike was co-founded by Harry Lei and Jupiter Zhang, who have been working for ebikes research since 2007. We dedicated to design and manufacture most durable electric bikes with much affordable prices. Our product range include City/Mountain and Folding Electric Bikes, Electric Scooters, Electric Fat Bikes and Electric Tricycles. Thunder was located beautiful Huzhou city, Zhejiang province of China, and our products have been approved by CE, EN15194, UL, RoHS and ISO9001 certificates.

We have been selling ebikes to 40 countries and regions, our customers are mainly from Europe, North America, Asia, South America and Oceanian, and we already cooperated with some big chain store, supermarket and webshop sales comp