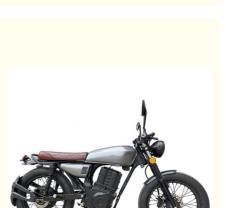

)

Thunder

CE,RoHS

TH-H010

packing

65Km/h

## Long Range Off Road Electric Motorcycle Lead Acid Battery 72V 2000W Electric Dirt Bike

## **Basic Information**

- Place of Origin:
- Brand Name:
- Certification:
- Model Number:
- Minimum Order Quantity: 2 pieces
- Price:
- Packaging Details:
- Supply Ability:



- Charging Time:
- Foldable:
- Range Per Charge:
- Max Speed:
- Category:
- Applicable People:
- Smart Type:
- Battery Capacity:
- Patented Product:
- Product Name:
- Color:
- Motor Power:
- Battery:
- Max Speed:

# 6-8h NO 80-90km 61 - 80km/h Two-wheel Scooter Unisex Sensor, Bluetooth, Electronic, Digital 20Ah Appearance Patent, Utility Model Patent, Invention Patent Electric Motorcycle Black,White,Red,Blue,Grey,Golden 72V 2000W Motor(3000W Optional) 72V 20Ah Lead Acid Battery



## More Images



## **Product Description**



| High duty steel w/ rust<br>prevention | Motor                                                                                                                                                                                                                                  | 72V 2000W motor(3000W optional)                                                                                                                                                                                                                                                                         |
|---------------------------------------|----------------------------------------------------------------------------------------------------------------------------------------