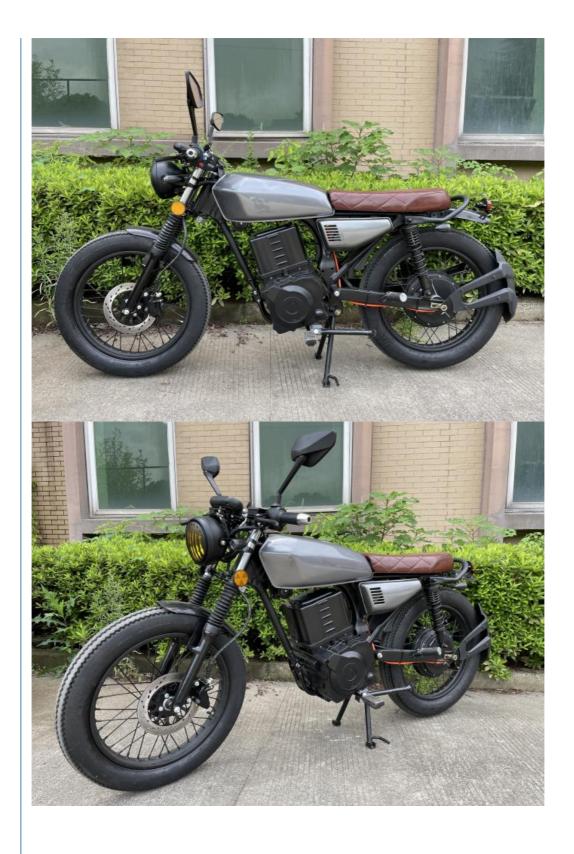

| prevention<br>72V 20Ah lead acid battery<br>72V 3A smart charger<br>Audible alarm with remote<br>control<br>Hydraulic fork with<br>suspension<br>18"x3.5 tubeless tires<br>LED headlight and taillight<br>89/98kgs<br>3 Speed Throttle | preventionInterfer72V 20Ah lead acid batteryMax speed72V 3A smart chargerCharging<br>timeAudible alarm with remote<br>controlRange per<br>chargeHydraulic fork with<br>suspensionBrakes18"x3.5 tubeless tiresDisplayLED headlight and taillightSaddle89/98kgsLoading<br>capacity3 Speed ThrottlePackage |

## More Details Of Electric Motorcycle

1.CE,RoHS certificate

for more products please visit us on electricbike-scooter.com

**Our Product Introduction** 

2.Max speed :65km/h

## 4.Qty/container: 28pcs/20ft,60pcs/40ft container

## **Detailed Images**









## **COMPANY PROFILE**

## Huzhou Thunder Electric Bike Co., Ltd.

Thunder Ebike was co-founded by Harry Lei and Jupiter Zhang, who have been working for ebikes research since 2007. We dedicated to design and manufacture most durable electric bikes with much affordable prices. Our product range include City/Mountain and Folding Electric Bikes, Electric Scooters, Electric Fat Bikes and Electric Tricycles. Thunder was located beautiful Huzhou city, Zhejiang province of China, and our products have been approved by CE, EN15194, UL, RoHS and ISO9001 certificates.

We have been selling ebikes to 40 countries and regions, our customers are mainly from Europe, North America, Asia, South America and Oceanian, and we already cooperated with some big chain store, supermarket and webshop sales co