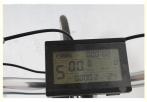

### **Product Description**

| Frame               | Chrome-molybdenum steel         | Motor            | 36V 250W Brushless hub motor      |
|---------------------|---------------------------------|------------------|-----------------------------------|
| Battery             | 36V 7Ah lithium battery         | Max speed        | 25km/h                            |
| Charger             | 36V 2A smart charger            | Charging time    | 4-6 hours                         |
| Range per<br>charge | 40-50km with pedal assist       | Gears            | Fixed gears                       |
| Front fork          | Carbon steel without suspension | Brakes           | Fixed gears                       |
| Tires               | 700Cx25C                        | Display          | LCD display                       |
| Lights              | LED headlight and taillight     | Saddle           | Plush and soft saddle             |
| Weight              | 17kgs                           | Loading capacity | 125kgs                            |
| Riding mode         | Throttle/Pedal assist or both   | Package          | 7 layers strong corrugated carton |
| Certification       | CE,EN15194,RoHS                 | Warranty         | 2 years                           |