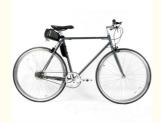

### More Images

. Battery Position:

## Product Description

250W Rear Hub Motor 36V 7Ah Lithium Battery Electric Road Bike 700C for Adult City Ebike

### **Product Description**

| Frame               | Chrome-molybdenum steel         | Motor            | 36V 250W Brushless hub motor      |
|---------------------|---------------------------------|------------------|-----------------------------------|
| Battery             | 36V 7Ah lithium battery         | Max speed        | 25km/h                            |
| Charger             | 36V 2A smart charger            | Charging time    | 4-6 hours                         |
| Range per<br>charge | 40-50km with pedal assist       | Gears            | Fixed gears                       |
| Front fork          | Carbon steel without suspension | Brakes           | Fixed gears                       |
| Tires               | 700Cx25C                        | Display          | LCD display                       |
| Lights              | LED headlight and taillight     | Saddle           | Plush and soft saddle             |
| Weight              | 17kgs                           | Loading capacity | 125kgs                            |
| Riding mode         | Throttle/Pedal assist or both   | Package          | 7 layers strong corrugated carton |
| Certification       | CE,EN15194,RoHS                 | Warranty         | 2 years                           |