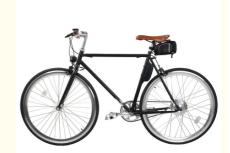

### More Images

. Battery Position:

## Product Description

250W Rear Hub Motor 36V 7Ah Lithium Battery Electric Road Bike 700C for Adult City Ebike

### **Product Description**

| Frame               | Chrome-molybdenum steel         | Motor            | 36V 250W Brushless hub motor      |
|---------------------|---------------------------------|------------------|-----------------------------------|
| Battery             | 36V 7Ah lithium battery         | Max speed        | 25km/h                            |
| Charger             | 36V 2A smart charger            | Charging time    | 4-6 hours                         |
| Range per<br>charge | 40-50km with pedal assist       | Gears            | Fixed gears                       |
| Front fork          | Carbon steel without suspension | Brakes           | Fixed gears                       |
| Tires               | 700Cx25C                        | Display          | LCD display                       |
| Lights              | LED headlight and taillight     | Saddle           | Plush and soft saddle             |
| Weight              | 17kgs                           | Loading capacity | 125kgs                            |
| Riding mode         | Throttle/Pedal assist or both   | Package          | 7 layers strong corrugated carton |
| Certification       | CE,EN15194,RoHS                 | Warranty         | 2 years                           |