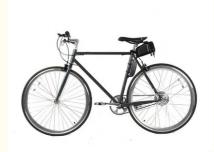

### More Images

. Battery Position:

## Product Description

250W Rear Hub Motor 36V 7Ah Lithium Battery Electric Road Bike 700C for Adult City Ebike

### **Product Description**

| Frame               | Chrome-molybdenum steel         | Motor            | 36V 250W Brushless hub motor      |
|---------------------|---------------------------------|------------------|-----------------------------------|
| Battery             | 36V 7Ah lithium battery         | Max speed        | 25km/h                            |
| Charger             | 36V 2A smart charger            | Charging time    | 4-6 hours                         |
| Range per<br>charge | 40-50km with pedal assist       | Gears            | Fixed gears                       |
| Front fork          | Carbon steel without suspension | Brakes           | Fixed gears                       |
| Tires               | 700Cx25C                        | Display          | LCD display                       |
| Lights              | LED headlight and taillight     | Saddle           | Plush and soft saddle             |
| Weight              | 17kgs                           | Loading capacity | 125kgs                            |
| Riding mode         | Throttle/Pedal assist or both   | Package          | 7 layers strong corrugated carton |
| Certification       | CE,EN15194,RoHS                 | Warranty         | 2 years                           |