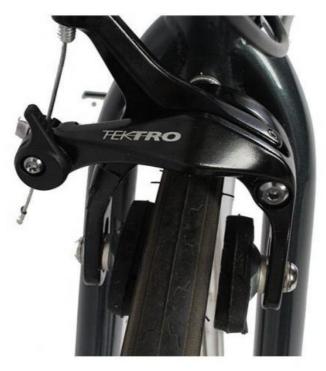

### **Product Specification**

Gears: Single Speed
Range Per Power: 31 - 60 Km
Frame Material: Steel
Wheel Size: 700C

Wheel Size: 700CMax Speed: <30km/h</li>Voltage: 36V

Power Supply: Lithium Battery
Braking System: Double V Brake
Torque: 60-70 Nm
Charging Time: >3 Hours
Motor Position: Rear Hub Motor

### **Product Description**

| Frame               | Chrome-molybdenum steel         | Motor            | 36V 250W Brushless hub motor      |
|---------------------|---------------------------------|------------------|-----------------------------------|
| Battery             | 36V 7Ah lithium battery         | Max speed        | 25km/h                            |
| Charger             | 36V 2A smart charger            | Charging time    | 4-6 hours                         |
| Range per<br>charge | 40-50km with pedal assist       | Gears            | Fixed gears                       |
| Front fork          | Carbon steel without suspension | Brakes           | Fixed gears                       |
| Tires               | 700Cx25C                        | Display          | LCD display                       |
| Lights              | LED headlight and taillight     | Saddle           | Plush and soft saddle             |
| Weight              | 17kgs                           | Loading capacity | 125kgs                            |
| Riding mode         | Throttle/Pedal assist or both   | Package          | 7 layers strong corrugated carton |
| Certification       | CE,EN15194,RoHS                 | Warranty         | 2 years                           |