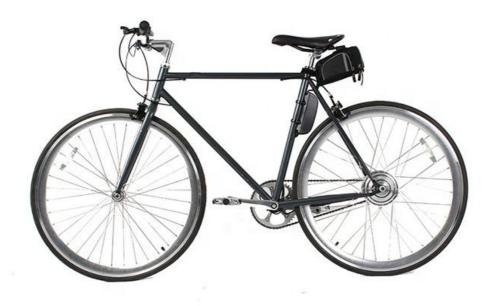

### **Product Specification**

Gears: Single Speed
Range Per Power: 31 - 60 Km
Frame Material: Steel
Wheel Size: 700C

Wheel Size: 700CMax Speed: <30km/h</li>Voltage: 36V

Power Supply: Lithium Battery
Braking System: Double V Brake
Torque: 60-70 Nm
Charging Time: >3 Hours
Motor Position: Rear Hub Motor

### **Product Description**

| Frame               | Chrome-molybdenum steel         | Motor            | 36V 250W Brushless hub motor      |
|---------------------|---------------------------------|------------------|-----------------------------------|
| Battery             | 36V 7Ah lithium battery         | Max speed        | 25km/h                            |
| Charger             | 36V 2A smart charger            | Charging time    | 4-6 hours                         |
| Range per<br>charge | 40-50km with pedal assist       | Gears            | Fixed gears                       |
| Front fork          | Carbon steel without suspension | Brakes           | Fixed gears                       |
| Tires               | 700Cx25C                        | Display          | LCD display                       |
| Lights              | LED headlight and taillight     | Saddle           | Plush and soft saddle             |
| Weight              | 17kgs                           | Loading capacity | 125kgs                            |
| Riding mode         | Throttle/Pedal assist or both   | Package          | 7 layers strong corrugated carton |
| Certification       | CE,EN15194,RoHS                 | Warranty         | 2 years                           |