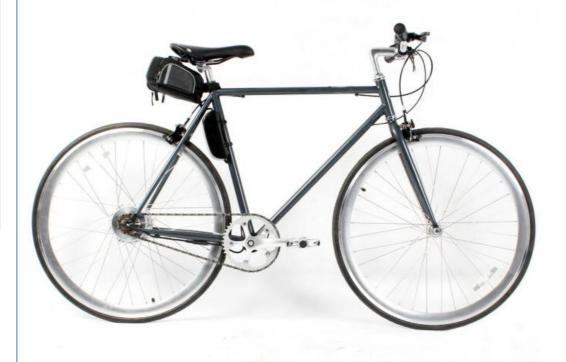

### **Product Specification**

Gears: Single Speed
Range Per Power: 31 - 60 Km
Frame Material: Steel
Wheel Size: 700C

Wheel Size: 700CMax Speed: <30km/h</li>Voltage: 36V

Power Supply: Lithium Battery
Braking System: Double V Brake
Torque: 60-70 Nm
Charging Time: >3 Hours
Motor Position: Rear Hub Motor

### **Product Description**

| Frame               | Chrome-molybdenum steel         | Motor            | 36V 250W Brushless hub motor      |
|---------------------|---------------------------------|------------------|-----------------------------------|
| Battery             | 36V 7Ah lithium battery         | Max speed        | 25km/h                            |
| Charger             | 36V 2A smart charger            | Charging time    | 4-6 hours                         |
| Range per<br>charge | 40-50km with pedal assist       | Gears            | Fixed gears                       |
| Front fork          | Carbon steel without suspension | Brakes           | Fixed gears                       |
| Tires               | 700Cx25C                        | Display          | LCD display                       |
| Lights              | LED headlight and taillight     | Saddle           | Plush and soft saddle             |
| Weight              | 17kgs                           | Loading capacity | 125kgs                            |
| Riding mode         | Throttle/Pedal assist or both   | Package          | 7 layers strong corrugated carton |
| Certification       | CE,EN15194,RoHS                 | Warranty         | 2 years                           |