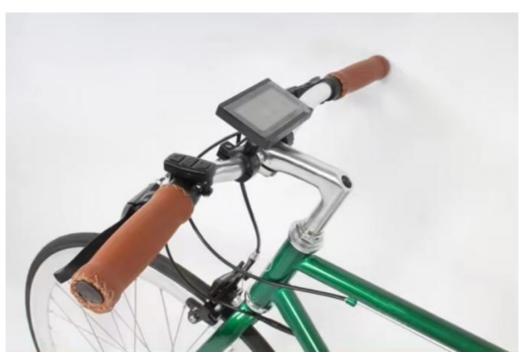

### **Product Description**

| Frame               | Chrome-molybdenum steel         | Motor            | 36V 250W Brushless hub motor      |
|---------------------|---------------------------------|------------------|-----------------------------------|
| Battery             | 36V 7Ah lithium battery         | Max speed        | 25km/h                            |
| Charger             | 36V 2A smart charger            | Charging time    | 4-6 hours                         |
| Range per<br>charge | 40-50km with pedal assist       | Gears            | Fixed gears                       |
| Front fork          | Carbon steel without suspension | Brakes           | Fixed gears                       |
| Tires               | 700Cx25C                        | Display          | LCD display                       |
| Lights              | LED headlight and taillight     | Saddle           | Plush and soft saddle             |
| Weight              | 17kgs                           | Loading capacity | 125kgs                            |
| Riding mode         | Throttle/Pedal assist or both   | Package          | 7 layers strong corrugated carton |
| Certification       | CE,EN15194,RoHS                 | Warranty         | 2 years                           |