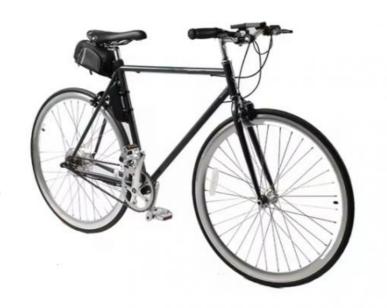

# 250W Rear Hub Motor Road Electric Bike 700C 36V 7Ah Lithium Battery For Adults

## Product Description

250W Rear Hub Motor 36V 7Ah Lithium Battery Electric Road Bike 700C for Adult City Ebike

### **Product Description**

| Frame               | Chrome-molybdenum steel         | Motor            | 36V 250W Brushless hub motor      |
|---------------------|---------------------------------|------------------|-----------------------------------|
| Battery             | 36V 7Ah lithium battery         | Max speed        | 25km/h                            |
| Charger             | 36V 2A smart charger            | Charging time    | 4-6 hours                         |
| Range per<br>charge | 40-50km with pedal assist       | Gears            | Fixed gears                       |
| Front fork          | Carbon steel without suspension | Brakes           | Fixed gears                       |
| Tires               | 700Cx25C                        | Display          | LCD display                       |
| Lights              | LED headlight and taillight     | Saddle           | Plush and soft saddle             |
| Weight              | 17kgs                           | Loading capacity | 125kgs                            |
| Riding mode         | Throttle/Pedal assist or both   | Package          | 7 layers strong corrugated carton |
| Certification       | CE,EN15194,RoHS                 | Warranty         | 2 years                           |