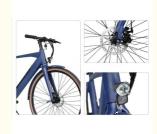

### **Product Specification**

Gears: Single SpeedRange Per Power: 31 - 60 KmFrame Material: Aluminum Alloy

Wheel Size: 700c
 Max Speed: 30-50Km/h
 Voltage: 36V

Power Supply: Lithium Battery
Braking System: Disc Brake
Torque: 60-70 Nm
Charging Time: >3 Hours
Motor Position: Rear Hub Motor
Battery Position: Integrated Battery

## **Product Description**

| Frame               | Aluminum alloy                | Motor            | 36V 250W Brushless hub motor      |
|---------------------|-------------------------------|------------------|-----------------------------------|
| Battery             | 36V 10.4Ah lithium battery    | Max speed        | 25km/h(can be adjust as request)  |
| Charger             | 36V 2A smart charger          | Charging time    | 4-6 hours                         |
| Range per<br>charge | 50-60km                       | Gears            | Single speed gears                |
| Front fork          | Alloy fork without suspension | Brakes           | Front and rear disc brakes        |
| Tires               | 700Cx38C                      | Display          | Full Color LCD displayer          |
| Lights              | LED headlight and taillight   | Saddle           | Plus and soft saddle              |
| Weight              | 22kgs                         | Loading capacity | 125kgs                            |
| Riding mode         | Throttle/Pedal assist or both | Package          | 7 layers strong corrugated carton |
| Certification       | CE,EN15194,RoHS               | Warranty         | 2 years                           |