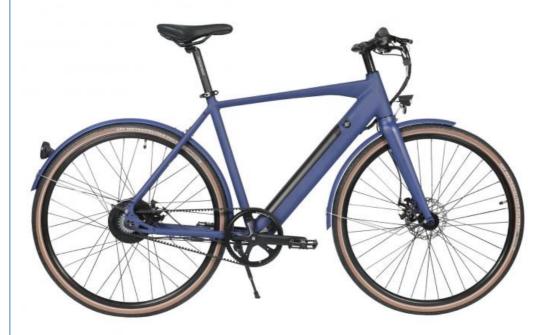

### **Product Specification**

Gears: Single SpeedRange Per Power: 31 - 60 KmFrame Material: Aluminum Alloy

Wheel Size: 700c
 Max Speed: 30-50Km/h
 Voltage: 36V

Power Supply: Lithium Battery
Braking System: Disc Brake
Torque: 60-70 Nm
Charging Time: >3 Hours
Motor Position: Rear Hub Motor
Battery Position: Integrated Battery

## **Product Description**

| Frame               | Aluminum alloy                | Motor            | 36V 250W Brushless hub motor      |
|---------------------|-------------------------------|------------------|-----------------------------------|
| Battery             | 36V 10.4Ah lithium battery    | Max speed        | 25km/h(can be adjust as request)  |
| Charger             | 36V 2A smart charger          | Charging time    | 4-6 hours                         |
| Range per<br>charge | 50-60km                       | Gears            | Single speed gears                |
| Front fork          | Alloy fork without suspension | Brakes           | Front and rear disc brakes        |
| Tires               | 700Cx38C                      | Display          | Full Color LCD displayer          |
| Lights              | LED headlight and taillight   | Saddle           | Plus and soft saddle              |
| Weight              | 22kgs                         | Loading capacity | 125kgs                            |
| Riding mode         | Throttle/Pedal assist or both | Package          | 7 layers strong corrugated carton |
| Certification       | CE,EN15194,RoHS               | Warranty         | 2 years                           |