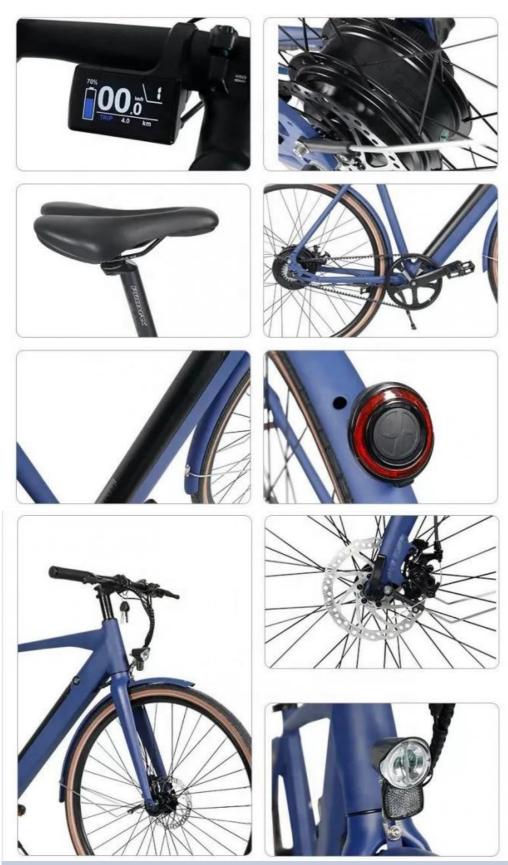

## **Product Description**

| Frame               | Aluminum alloy                | Motor            | 36V 250W Brushless hub motor      |
|---------------------|-------------------------------|------------------|-----------------------------------|
| Battery             | 36V 10.4Ah lithium battery    | Max speed        | 25km/h(can be adjust as request)  |
| Charger             | 36V 2A smart charger          | Charging time    | 4-6 hours                         |
| Range per<br>charge | 50-60km                       | Gears            | Single speed gears                |
| Front fork          | Alloy fork without suspension | Brakes           | Front and rear disc brakes        |
| Tires               | 700Cx38C                      | Display          | Full Color LCD displayer          |
| Lights              | LED headlight and taillight   | Saddle           | Plus and soft saddle              |
| Weight              | 22kgs                         | Loading capacity | 125kgs                            |
| Riding mode         | Throttle/Pedal assist or both | Package          | 7 layers strong corrugated carton |
| Certification       | CE,EN15194,RoHS               | Warranty         | 2 years                           |

# **Detailed Images**

**Related Products** 

Thunder Ebike was co-founded by Harry Lei and Jupiter Zhang, who have been working for ebikes research since 2007. We dedicated to design and manufacture most durable electric bikes with much affordable prices. Our product range include City/Mountain and Folding Electric Bikes, Electric Scooters, Electric Fat Bikes and Electric Tricycles. Thunder was located beautiful Huzhou city, Zhejiang province of China, and our products have been approved by CE,EN15194, UL, RoHS and ISO9001 certificates.