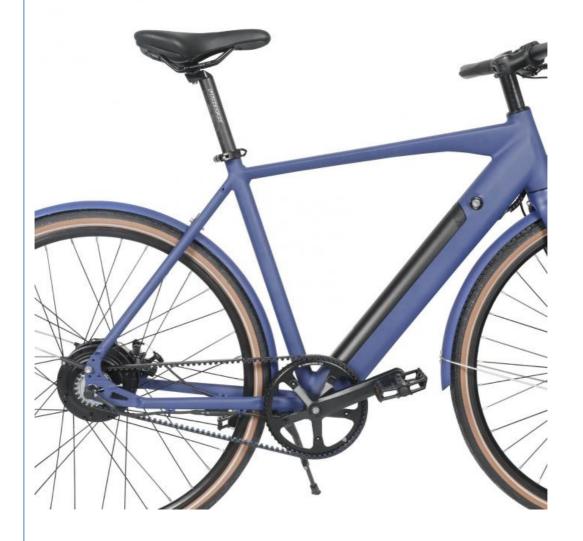

### **Product Specification**

Gears: Single SpeedRange Per Power: 31 - 60 KmFrame Material: Aluminum Alloy

Wheel Size: 700c
 Max Speed: 30-50Km/h
 Voltage: 36V

Power Supply: Lithium Battery
Braking System: Disc Brake
Torque: 60-70 Nm
Charging Time: >3 Hours
Motor Position: Rear Hub Motor
Battery Position: Integrated Battery

## **Product Description**

| Frame               | Aluminum alloy                | Motor            | 36V 250W Brushless hub motor      |
|---------------------|-------------------------------|------------------|-----------------------------------|
| Battery             | 36V 10.4Ah lithium battery    | Max speed        | 25km/h(can be adjust as request)  |
| Charger             | 36V 2A smart charger          | Charging time    | 4-6 hours                         |
| Range per<br>charge | 50-60km                       | Gears            | Single speed gears                |
| Front fork          | Alloy fork without suspension | Brakes           | Front and rear disc brakes        |
| Tires               | 700Cx38C                      | Display          | Full Color LCD displayer          |
| Lights              | LED headlight and taillight   | Saddle           | Plus and soft saddle              |
| Weight              | 22kgs                         | Loading capacity | 125kgs                            |
| Riding mode         | Throttle/Pedal assist or both | Package          | 7 layers strong corrugated carton |
| Certification       | CE,EN15194,RoHS               | Warranty         | 2 years                           |