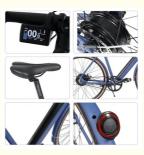

## **Product Description**

| Frame               | Aluminum alloy                | Motor            | 36V 250W Brushless hub motor      |
|---------------------|-------------------------------|------------------|-----------------------------------|
| Battery             | 36V 10.4Ah lithium battery    | Max speed        | 25km/h(can be adjust as request)  |
| Charger             | 36V 2A smart charger          | Charging time    | 4-6 hours                         |
| Range per<br>charge | 50-60km                       | Gears            | Single speed gears                |
| Front fork          | Alloy fork without suspension | Brakes           | Front and rear disc brakes        |
| Tires               | 700Cx38C                      | Display          | Full Color LCD displayer          |
| Lights              | LED headlight and taillight   | Saddle           | Plus and soft saddle              |
| Weight              | 22kgs                         | Loading capacity | 125kgs                            |
| Riding mode         | Throttle/Pedal assist or both | Package          | 7 layers strong corrugated carton |
| Certification       | CE,EN15194,RoHS               | Warranty         | 2 years                           |

# **Detailed Images**

**Related Products** 

Thunder Ebike was co-founded by Harry Lei and Jupiter Zhang, who have been working for ebikes research since 2007. We dedicated to design and manufacture most durable electric bikes with much affordable prices. Our product range include City/Mountain and Folding Electric Bikes, Electric Scooters, Electric Fat Bikes and Electric Tricycles. Thunder was located beautiful Huzhou city, Zhejiang province of China, and our products have been approved by CE,EN15194, UL, RoHS and ISO9001 certificates.