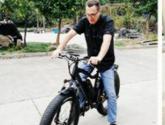

## Product Description

36V 250W Electric Road Bike Single Speed Belt Drive Electric City Bike 700C Tricycle

## **Product Description**

| Frame               | Aluminum alloy                | Motor            | 36V 250W Brushless hub motor      |
|---------------------|-------------------------------|------------------|-----------------------------------|
| Battery             | 36V 10.4Ah lithium battery    | Max speed        | 25km/h(can be adjust as request)  |
| Charger             | 36V 2A smart charger          | Charging time    | 4-6 hours                         |
| Range per<br>charge | 50-60km                       | Gears            | Single speed gears                |
| Front fork          | Alloy fork without suspension | Brakes           | Front and rear disc brakes        |
| Tires               | 700Cx38C                      | Display          | Full Color LCD displayer          |
| Lights              | LED headlight and taillight   | Saddle           | Plus and soft saddle              |
| Weight              | 22kgs                         | Loading capacity | 125kgs                            |
| Riding mode         | Throttle/Pedal assist or both | Package          | 7 layers strong corrugated carton |
| Certification       | CE,EN15194,RoHS               | Warranty         | 2 years                           |