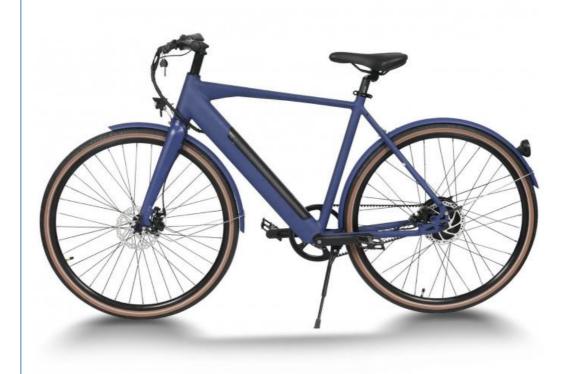

### **Product Specification**

Gears: Single SpeedRange Per Power: 31 - 60 KmFrame Material: Aluminum Alloy

Wheel Size: 700c
 Max Speed: 30-50Km/h
 Voltage: 36V

Power Supply: Lithium Battery
Braking System: Disc Brake
Torque: 60-70 Nm
Charging Time: >3 Hours
Motor Position: Rear Hub Motor
Battery Position: Integrated Battery

## **Product Description**

| Frame               | Aluminum alloy                | Motor            | 36V 250W Brushless hub motor      |
|---------------------|-------------------------------|------------------|-----------------------------------|
| Battery             | 36V 10.4Ah lithium battery    | Max speed        | 25km/h(can be adjust as request)  |
| Charger             | 36V 2A smart charger          | Charging time    | 4-6 hours                         |
| Range per<br>charge | 50-60km                       | Gears            | Single speed gears                |
| Front fork          | Alloy fork without suspension | Brakes           | Front and rear disc brakes        |
| Tires               | 700Cx38C                      | Display          | Full Color LCD displayer          |
| Lights              | LED headlight and taillight   | Saddle           | Plus and soft saddle              |
| Weight              | 22kgs                         | Loading capacity | 125kgs                            |
| Riding mode         | Throttle/Pedal assist or both | Package          | 7 layers strong corrugated carton |
| Certification       | CE,EN15194,RoHS               | Warranty         | 2 years                           |