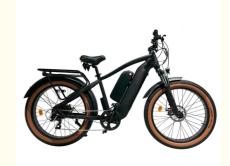

# 1000W 1500W Electric Bike 7 Speed Electric Bike 26"\*4.0 Fat Tire Ebike Electric Mountain Bike Dual 48V 17.5Ah Ebike For Adults

# **Product Description**

| Frame            | Aluminium alloy               | Motor            | 48V 1000W (1500W peak)             |
|------------------|-------------------------------|------------------|------------------------------------|
| Battery          | 48V 17.5Ah lithium battery    | Max speed        | 40km/h(can be adjust as request)   |
| Charger          | 48V 2A smart charger          | Charging time    | 4-6 hours                          |
| Range per charge | 185-200km (with dual battery) | Gears            | 7 speed gears                      |
| Front fork       | Al alloy with suspension      | Brakes           | Front and rear disk brakes         |
| Tires            | 26"x4.0 fat tires             | Display          | Colorful LCD display               |
| Lights           | LED headlight and taillight   | Saddle           | Comfortable with suspension saddle |
| Weight           | 35kgs                         | Loading capacity | 150kgs                             |
| Riding mode      | Throttle/Pedal assist or both | Package          | 7 layers strong corrugated carton  |
| Certification    | CE,EN15194,RoHS               | Warranty         | 2 years                            |