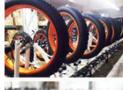

# 1000W 1500W Electric Bike 7 Speed Electric Bike 26"\*4.0 Fat Tire Ebike Electric Mountain Bike Dual 48V 17.5Ah Ebike For Adults

## **Product Specification**

Gears: 7 SpeedRange Per Power: > 60 Km

• Frame Material: Aluminum Alloy

• Wheel Size: 26"

• Max Speed: 30-50Km/h

• Voltage: 48V

Power Supply: Lithium Battery
Braking System: Disk Brake
Torque: 90-100 Nm
Charging Time: >3 Hours
Motor Position: Rear Hub Motor

# **Product Description**

| Frame            | Aluminium alloy               | Motor            | 48V 1000W (1500W peak)             |
|------------------|-------------------------------|------------------|------------------------------------|
| Battery          | 48V 17.5Ah lithium battery    | Max speed        | 40km/h(can be adjust as request)   |
| Charger          | 48V 2A smart charger          | Charging time    | 4-6 hours                          |
| Range per charge | 185-200km (with dual battery) | Gears            | 7 speed gears                      |
| Front fork       | Al alloy with suspension      | Brakes           | Front and rear disk brakes         |
| Tires            | 26"x4.0 fat tires             | Display          | Colorful LCD display               |
| Lights           | LED headlight and taillight   | Saddle           | Comfortable with suspension saddle |
| Weight           | 35kgs                         | Loading capacity | 150kgs                             |
| Riding mode      | Throttle/Pedal assist or both | Package          | 7 layers strong corrugated carton  |
| Certification    | CE,EN15194,RoHS               | Warranty         | 2 years                            |