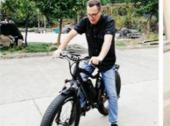

# 1000W 1500W Electric Bike 7 Speed Electric Bike 26"\*4.0 Fat Tire Ebike Electric Mountain Bike Dual 48V 17.5Ah Ebike For Adults

# **Product Description**

| Frame            | Aluminium alloy               | Motor            | 48V 1000W (1500W peak)             |
|------------------|-------------------------------|------------------|------------------------------------|
| Battery          | 48V 17.5Ah lithium battery    | Max speed        | 40km/h(can be adjust as request)   |
| Charger          | 48V 2A smart charger          | Charging time    | 4-6 hours                          |
| Range per charge | 185-200km (with dual battery) | Gears            | 7 speed gears                      |
| Front fork       | Al alloy with suspension      | Brakes           | Front and rear disk brakes         |
| Tires            | 26"x4.0 fat tires             | Display          | Colorful LCD display               |
| Lights           | LED headlight and taillight   | Saddle           | Comfortable with suspension saddle |
| Weight           | 35kgs                         | Loading capacity | 150kgs                             |
| Riding mode      | Throttle/Pedal assist or both | Package          | 7 layers strong corrugated carton  |
| Certification    | CE,EN15194,RoHS               | Warranty         | 2 years                            |