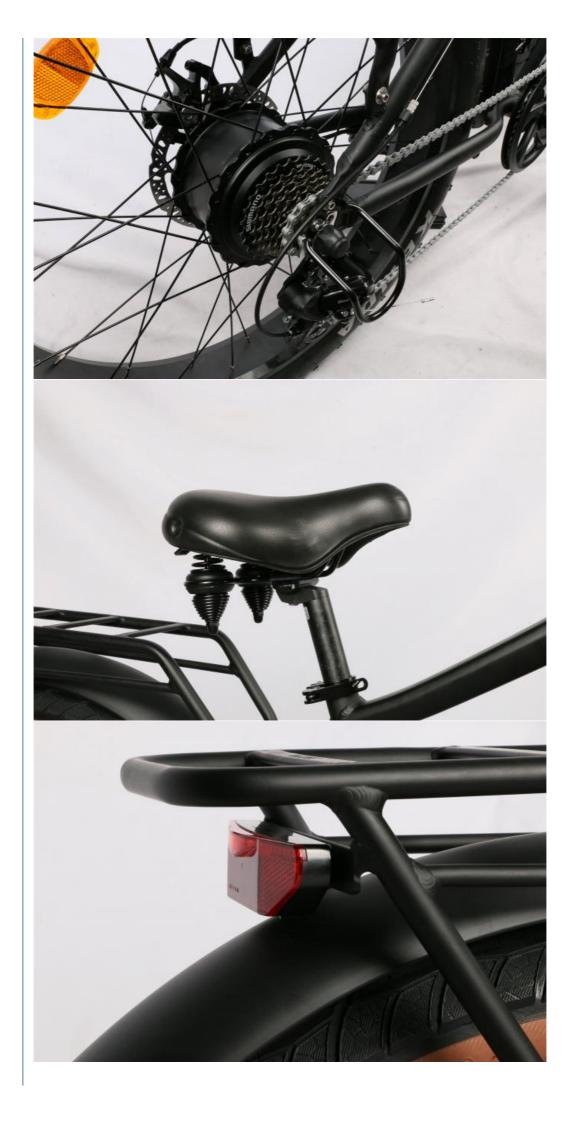

## **Product Specification**

Gears: 7 SpeedRange Per Power: > 60 Km

• Frame Material: Aluminum Alloy

• Wheel Size: 26"

• Max Speed: 30-50Km/h

• Voltage: 48V

Power Supply: Lithium Battery
Braking System: Disk Brake
Torque: 90-100 Nm
Charging Time: >3 Hours
Motor Position: Rear Hub Motor

# **Product Description**

| Frame            | Aluminium alloy               | Motor            | 48V 1000W (1500W peak)             |
|------------------|-------------------------------|------------------|------------------------------------|
| Battery          | 48V 17.5Ah lithium battery    | Max speed        | 40km/h(can be adjust as request)   |
| Charger          | 48V 2A smart charger          | Charging time    | 4-6 hours                          |
| Range per charge | 185-200km (with dual battery) | Gears            | 7 speed gears                      |
| Front fork       | Al alloy with suspension      | Brakes           | Front and rear disk brakes         |
| Tires            | 26"x4.0 fat tires             | Display          | Colorful LCD display               |
| Lights           | LED headlight and taillight   | Saddle           | Comfortable with suspension saddle |
| Weight           | 35kgs                         | Loading capacity | 150kgs                             |
| Riding mode      | Throttle/Pedal assist or both | Package          | 7 layers strong corrugated carton  |
| Certification    | CE,EN15194,RoHS               | Warranty         | 2 years                            |