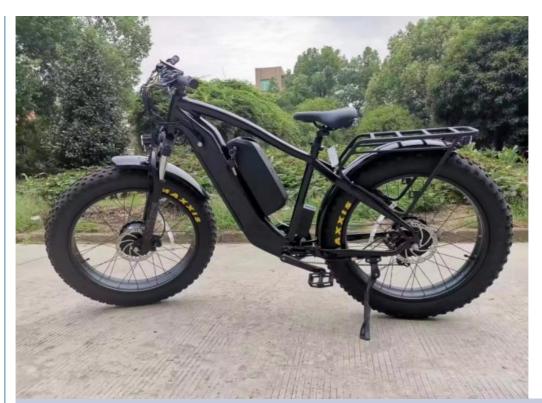

# **Product Description**

| Frame            | Aluminium alloy               | Motor            | 48V 1000W (1500W peak)             |
|------------------|-------------------------------|------------------|------------------------------------|
| Battery          | 48V 17.5Ah lithium battery    | Max speed        | 40km/h(can be adjust as request)   |
| Charger          | 48V 2A smart charger          | Charging time    | 4-6 hours                          |
| Range per charge | 185-200km (with dual battery) | Gears            | 7 speed gears                      |
| Front fork       | Al alloy with suspension      | Brakes           | Front and rear disk brakes         |
| Tires            | 26"x4.0 fat tires             | Display          | Colorful LCD display               |
| Lights           | LED headlight and taillight   | Saddle           | Comfortable with suspension saddle |
| Weight           | 35kgs                         | Loading capacity | 150kgs                             |
| Riding mode      | Throttle/Pedal assist or both | Package          | 7 layers strong corrugated carton  |
| Certification    | CE,EN15194,RoHS               | Warranty         | 2 years                            |

#### Features:

- 1. 2023 new model dual battery ebike with long range up to 200km 2. 48V 1000W high power rear hub motor 3. 26"x4.0 fat tires with brown sidewall,double disk brakes 4. 48V 17.5Ah dual lithium battery(can be upgraded to dual 48V 20Ah)