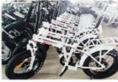

# 1000W 1500W Electric Bike 7 Speed Electric Bike 26"\*4.0 Fat Tire Ebike Electric Mountain Bike Dual 48V 17.5Ah Ebike For Adults

# **Product Description**

| Frame            | Aluminium alloy               | Motor            | 48V 1000W (1500W peak)             |
|------------------|-------------------------------|------------------|------------------------------------|
| Battery          | 48V 17.5Ah lithium battery    | Max speed        | 40km/h(can be adjust as request)   |
| Charger          | 48V 2A smart charger          | Charging time    | 4-6 hours                          |
| Range per charge | 185-200km (with dual battery) | Gears            | 7 speed gears                      |
| Front fork       | Al alloy with suspension      | Brakes           | Front and rear disk brakes         |
| Tires            | 26"x4.0 fat tires             | Display          | Colorful LCD display               |
| Lights           | LED headlight and taillight   | Saddle           | Comfortable with suspension saddle |
| Weight           | 35kgs                         | Loading capacity | 150kgs                             |
| Riding mode      | Throttle/Pedal assist or both | Package          | 7 layers strong corrugated carton  |
| Certification    | CE,EN15194,RoHS               | Warranty         | 2 years                            |