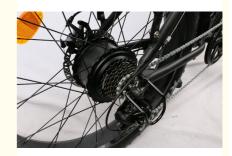

## **Product Specification**

Gears: 7 SpeedRange Per Power: > 60 Km

• Frame Material: Aluminum Alloy

• Wheel Size: 26"

• Max Speed: 30-50Km/h

• Voltage: 48V

Power Supply: Lithium Battery
Braking System: Disk Brake
Torque: 90-100 Nm
Charging Time: >3 Hours
Motor Position: Rear Hub Motor

#### Features:

- 1. 2023 new model dual battery ebike with long range up to 200km 2. 48V 1000W high power rear hub motor 3. 26"x4.0 fat tires with brown sidewall,double disk brakes 4. 48V 17.5Ah dual lithium battery(can be upgraded to dual 48V 20Ah)