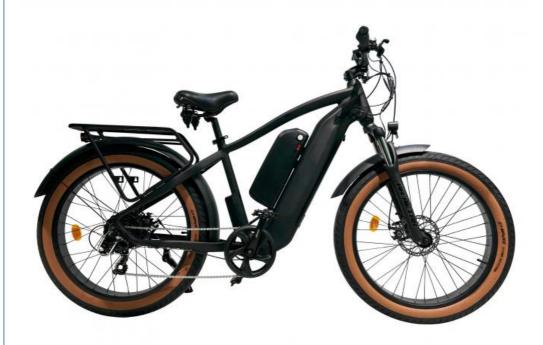

# 1000W 1500W Electric Bike 7 Speed Electric Bike 26"\*4.0 Fat Tire Ebike Electric Mountain Bike Dual 48V 17.5Ah Ebike For Adults

# **Product Description**

| Frame            | Aluminium alloy               | Motor            | 48V 1000W (1500W peak)             |
|------------------|-------------------------------|------------------|------------------------------------|
| Battery          | 48V 17.5Ah lithium battery    | Max speed        | 40km/h(can be adjust as request)   |
| Charger          | 48V 2A smart charger          | Charging time    | 4-6 hours                          |
| Range per charge | 185-200km (with dual battery) | Gears            | 7 speed gears                      |
| Front fork       | Al alloy with suspension      | Brakes           | Front and rear disk brakes         |
| Tires            | 26"x4.0 fat tires             | Display          | Colorful LCD display               |
| Lights           | LED headlight and taillight   | Saddle           | Comfortable with suspension saddle |
| Weight           | 35kgs                         | Loading capacity | 150kgs                             |
| Riding mode      | Throttle/Pedal assist or both | Package          | 7 layers strong corrugated carton  |
| Certification    | CE,EN15194,RoHS               | Warranty         | 2 years                            |

#### Features:

- 1. 2023 new model dual battery ebike with long range up to 200km 2. 48V 1000W high power rear hub motor 3. 26"x4.0 fat tires with brown sidewall,double disk brakes 4. 48V 17.5Ah dual lithium battery(can be upgraded to dual 48V 20Ah)