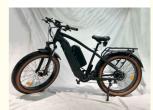

# 1000W 1500W Electric Bike 7 Speed Electric Bike 26"\*4.0 Fat Tire Ebike Electric Mountain Bike Dual 48V 17.5Ah Ebike For Adults

# **Product Description**

| Frame            | Aluminium alloy               | Motor            | 48V 1000W (1500W peak)             |
|------------------|-------------------------------|------------------|------------------------------------|
| Battery          | 48V 17.5Ah lithium battery    | Max speed        | 40km/h(can be adjust as request)   |
| Charger          | 48V 2A smart charger          | Charging time    | 4-6 hours                          |
| Range per charge | 185-200km (with dual battery) | Gears            | 7 speed gears                      |
| Front fork       | Al alloy with suspension      | Brakes           | Front and rear disk brakes         |
| Tires            | 26"x4.0 fat tires             | Display          | Colorful LCD display               |
| Lights           | LED headlight and taillight   | Saddle           | Comfortable with suspension saddle |
| Weight           | 35kgs                         | Loading capacity | 150kgs                             |
| Riding mode      | Throttle/Pedal assist or both | Package          | 7 layers strong corrugated carton  |
| Certification    | CE,EN15194,RoHS               | Warranty         | 2 years                            |

#### Features:

- 1. 2023 new model dual battery ebike with long range up to 200km 2. 48V 1000W high power rear hub motor 3. 26"x4.0 fat tires with brown sidewall,double disk brakes 4. 48V 17.5Ah dual lithium battery(can be upgraded to dual 48V 20Ah)