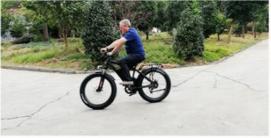

## 73 Style Ebike 500W/750W Electric Mountain Bike 20 Inch Fat Tire Electric Bike Motorcycle 48V 13ah Lithium Battery Ebike

### **Product Specification**

· Gears: 7 Speed • Range Per Power: > 60 Km

• Frame Material: Aluminum Alloy

• Wheel Size: 20"

· Max Speed: 30-50Km/h

Voltage: 48V

Power Supply: Lithium Battery Braking System: Disc Brake >100 Nm • Torque: >3 Hours . Charging Time: Rear Hub Motor Motor Position: Down Tube . Battery Position: Battery Capacity: 13AH

• Product Name: Electric Fat Bike

48V 13Ah Lithium Battery(15/17.5Ah Battery: