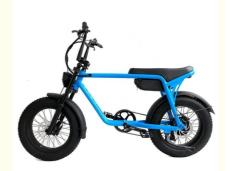

## 73 Style Ebike 500W/750W Electric Mountain Bike 20 Inch Fat Tire Electric Bike Motorcycle 48V 13ah Lithium Battery Ebike

### **Product Specification**

· Gears: 7 Speed • Range Per Power: > 60 Km

• Frame Material: Aluminum Alloy

• Wheel Size: 20"

· Max Speed: 30-50Km/h

Voltage: 48V

Power Supply: Lithium Battery Braking System: Disc Brake >100 Nm • Torque: >3 Hours . Charging Time: Rear Hub Motor Motor Position: Down Tube . Battery Position: Battery Capacity: 13AH

# **Product Description**

| Frame            | Aluminium alloy               | Motor            | 48V 500W (750W optional)                |
|------------------|-------------------------------|------------------|-----------------------------------------|
| Battery          | 48V 13Ah lithium battery      | Max speed        | 40km/h(can be adjust as request)        |
| Charger          | 48V 2A smart charger          | Charging time    | 4-6 hours                               |
| Range per charge | 50-60km                       | Gears            | 7 speed gears                           |
| Front fork       | Al alloy without suspension   | Brakes           | Front and rear hydraulic disk brakes    |
| Tires            | 20"x4.0 fat tires             | Display          | Digital LCD display                     |
| Lights           | LED headlight and taillight   | Saddle           | Long soft saddle available for 2 person |
| Weight           | 35kgs                         | Loading capacity | 180kgs                                  |
| Riding mode      | Throttle/Pedal assist or both | Package          | 7 layers strong corrugated carton       |
| Certification    | CE,EN15194,RoHS               | Warranty         | 2 years                                 |