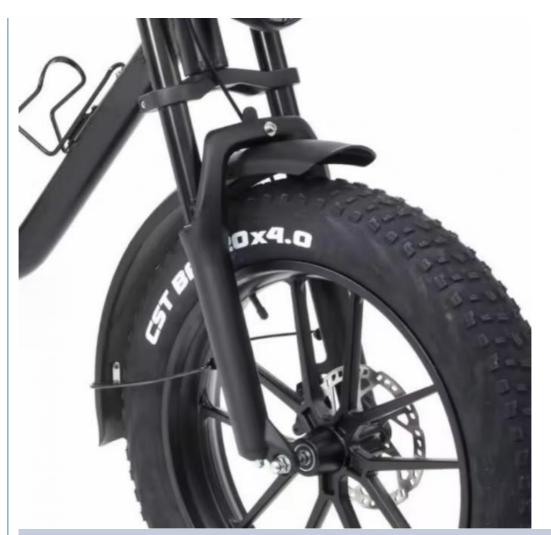

### **Product Specification**

· Gears: 7 Speed • Range Per Power: > 60 Km

• Frame Material: Aluminum Alloy

• Wheel Size: 20"

· Max Speed: 30-50Km/h

Voltage: 48V

Power Supply: Lithium Battery Braking System: Disc Brake >100 Nm • Torque: >3 Hours . Charging Time: Rear Hub Motor Motor Position: Down Tube . Battery Position: Battery Capacity: 13AH

• Product Name: Electric Fat Bike

48V 13Ah Lithium Battery(15/17.5Ah Battery:

# **Product Description**

| Frame            | Aluminium alloy               | Motor            | 48V 500W (750W optional)                |
|------------------|-------------------------------|------------------|-----------------------------------------|
| Battery          | 48V 13Ah lithium battery      | Max speed        | 40km/h(can be adjust as request)        |
| Charger          | 48V 2A smart charger          | Charging time    | 4-6 hours                               |
| Range per charge | 50-60km                       | Gears            | 7 speed gears                           |
| Front fork       | Al alloy without suspension   | Brakes           | Front and rear hydraulic disk brakes    |
| Tires            | 20"x4.0 fat tires             | Display          | Digital LCD display                     |
| Lights           | LED headlight and taillight   | Saddle           | Long soft saddle available for 2 person |
| Weight           | 35kgs                         | Loading capacity | 180kgs                                  |
| Riding mode      | Throttle/Pedal assist or both | Package          | 7 layers strong corrugated carton       |
| Certification    | CE,EN15194,RoHS               | Warranty         | 2 years                                 |