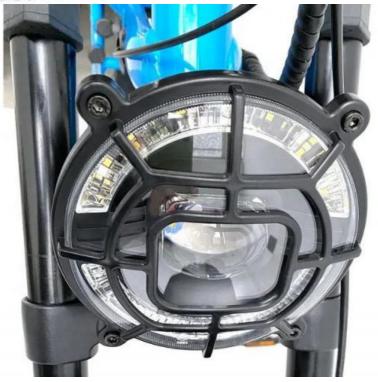

60km                       | Gears            | 7 speed gears                           |
| Front fork       | Al alloy without suspension   | Brakes           | Front and rear hydraulic disk brakes    |
| Tires            | 20"x4.0 fat tires             | Display          | Digital LCD display                     |
| Lights           | LED headlight and taillight   | Saddle           | Long soft saddle available for 2 person |
| Weight           | 35kgs                         | Loading capacity | 180kgs                                  |
| Riding mode      | Throttle/Pedal assist or both | Package          | 7 layers strong corrugated carton       |
| Certification    | CE,EN15194,RoHS               | Warranty         | 2 years                                 |

# Detailed Images











## **Optional upgrades:**

- 1. Wheels can be upgraded to mag wheel (photo as following)
- 2. Display can be upgraded to full color display (photo as following )

## Display Icon Information





Related Products

Thunder Ebike was co-founded by Harry Lei and Jupiter Zhang, who have been working for ebikes research since 2007. We dedicated to design and manufacture most durable electric bikes with much affordable prices. Our product range include City/Mountain and Folding Electric Bikes, Electric Scooters, Electric Fat Bikes and Electric Tricycles. Thunder was located beautiful Huzhou city, Zhejiang province of China, and our products have been approved by CE,EN15194, UL, RoHS and ISO9001 certificates.

We have been selling ebikes to 40 countries and regions, our customers are mainly f