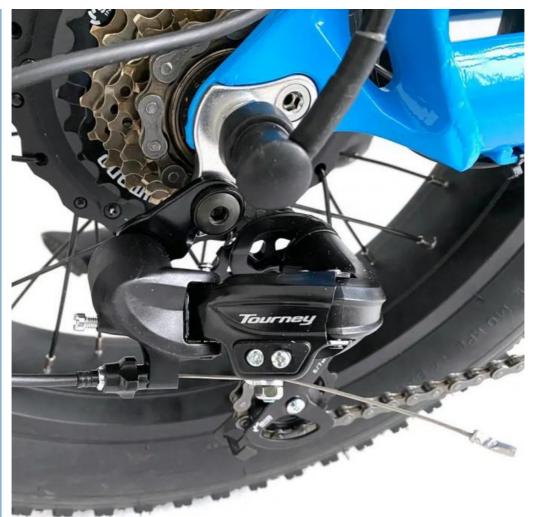

0-60km                       | Gears            | 7 speed gears                           |
| Front fork       | Al alloy without suspension   | Brakes           | Front and rear hydraulic disk brakes    |
| Tires            | 20"x4.0 fat tires             | Display          | Digital LCD display                     |
| Lights           | LED headlight and taillight   | Saddle           | Long soft saddle available for 2 person |
| Weight           | 35kgs                         | Loading capacity | 180kgs                                  |
| Riding mode      | Throttle/Pedal assist or both | Package          | 7 layers strong corrugated carton       |
| Certification    | CE,EN15194,RoHS               | Warranty         | 2 years                                 |

# Detailed Images











## **Optional upgrades:**

- 1. Wheels can be upgraded to mag wheel (photo as following)
- 2. Display can be upgraded to full color display (photo as following )

## Display Icon Information





Related Products

Thunder Ebike was co-founded by Harry Lei and Jupiter Zhang, who have been working for ebikes research since 2007. We dedicated to design and manufacture most durable electric bikes with much affordable prices. Our product range include City/Mountain and Folding Electric Bikes, Electric Scooters, Electric Fat Bikes and Electric Tricycles. Thunder was located beautiful Huzhou city, Zhejiang province of China, and our products have been approved by CE,EN15194, UL, RoHS and ISO9001 certificates.

We have been selling ebikes to 40 countries and regions, our customers are mainly