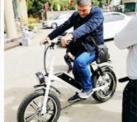

## 73 Style Ebike 500W/750W Electric Mountain Bike 20 Inch Fat Tire Electric Bike Motorcycle 48V 13ah Lithium Battery Ebike

### **Product Specification**

· Gears: 7 Speed • Range Per Power: > 60 Km

• Frame Material: Aluminum Alloy

• Wheel Size: 20"

· Max Speed: 30-50Km/h

Voltage: 48V

Power Supply: Lithium Battery Braking System: Disc Brake >100 Nm • Torque: >3 Hours . Charging Time: Rear Hub Motor Motor Position: Down Tube . Battery Position: Battery Capacity: 13AH

• Product Name: Electric Fat Bike

48V 13Ah Lithium Battery(15/17.5Ah Battery: