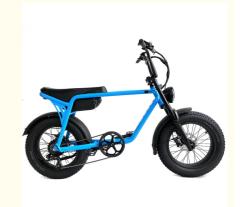

## 73 Style Ebike 500W/750W Electric Mountain Bike 20 Inch Fat Tire Electric Bike Motorcycle 48V 13ah Lithium Battery Ebike

### **Product Specification**

· Gears: 7 Speed • Range Per Power: > 60 Km

• Frame Material: Aluminum Alloy

• Wheel Size: 20"

· Max Speed: 30-50Km/h

Voltage: 48V

Power Supply: Lithium Battery Braking System: Disc Brake >100 Nm • Torque: >3 Hours . Charging Time: Rear Hub Motor Motor Position: Down Tube . Battery Position: Battery Capacity: 13AH

# **Product Description**

| Frame            | Aluminium alloy               | Motor            | 48V 500W (750W optional)                |
|------------------|-------------------------------|------------------|-----------------------------------------|
| Battery          | 48V 13Ah lithium battery      | Max speed        | 40km/h(can be adjust as request)        |
| Charger          | 48V 2A smart charger          | Charging time    | 4-6 hours                               |
| Range per charge | 50-60km                       | Gears            | 7 speed gears                           |
| Front fork       | Al alloy without suspension   | Brakes           | Front and rear hydraulic disk brakes    |
| Tires            | 20"x4.0 fat tires             | Display          | Digital LCD display                     |
| Lights           | LED headlight and taillight   | Saddle           | Long soft saddle available for 2 person |
| Weight           | 35kgs                         | Loading capacity | 180kgs                                  |
| Riding mode      | Throttle/Pedal assist or both | Package          | 7 layers strong corrugated carton       |
| Certification    | CE,EN15194,RoHS               | Warranty         | 2 years                                 |