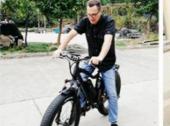

## 73 Style Ebike 500W/750W Electric Mountain Bike 20 Inch Fat Tire Electric Bike Motorcycle 48V 13ah Lithium Battery Ebike

### **Product Specification**

· Gears: 7 Speed • Range Per Power: > 60 Km

• Frame Material: Aluminum Alloy

• Wheel Size: 20"

· Max Speed: 30-50Km/h

Voltage: 48V

Power Supply: Lithium Battery Braking System: Disc Brake >100 Nm • Torque: >3 Hours . Charging Time: Rear Hub Motor Motor Position: Down Tube . Battery Position: Battery Capacity: 13AH

• Product Name: Electric Fat Bike

48V 13Ah Lithium Battery(15/17.5Ah Battery: