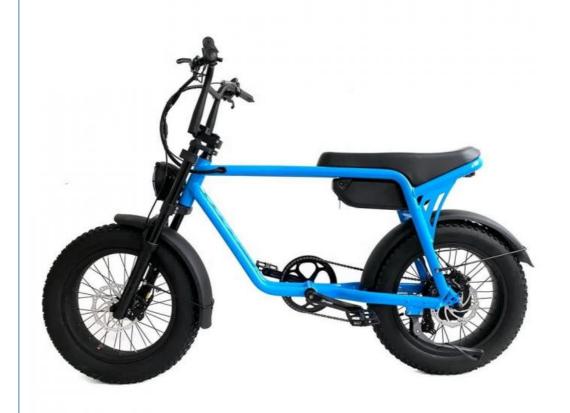

## 73 Style Ebike 500W/750W Electric Mountain Bike 20 Inch Fat Tire Electric Bike Motorcycle 48V 13ah Lithium Battery Ebike

### **Product Specification**

· Gears: 7 Speed • Range Per Power: > 60 Km

• Frame Material: Aluminum Alloy

• Wheel Size: 20"

· Max Speed: 30-50Km/h

Voltage: 48V

Power Supply: Lithium Battery Braking System: Disc Brake >100 Nm • Torque: >3 Hours . Charging Time: Rear Hub Motor Motor Position: Down Tube . Battery Position: Battery Capacity: 13AH

# **Product Description**

| Frame            | Aluminium alloy               | Motor            | 48V 500W (750W optional)                |
|------------------|-------------------------------|------------------|-----------------------------------------|
| Battery          | 48V 13Ah lithium battery      | Max speed        | 40km/h(can be adjust as request)        |
| Charger          | 48V 2A smart charger          | Charging time    | 4-6 hours                               |
| Range per charge | 50-60km                       | Gears            | 7 speed gears                           |
| Front fork       | Al alloy without suspension   | Brakes           | Front and rear hydraulic disk brakes    |
| Tires            | 20"x4.0 fat tires             | Display          | Digital LCD display                     |
| Lights           | LED headlight and taillight   | Saddle           | Long soft saddle available for 2 person |
| Weight           | 35kgs                         | Loading capacity | 180kgs                                  |
| Riding mode      | Throttle/Pedal assist or both | Package          | 7 layers strong corrugated carton       |
| Certification    | CE,EN15194,RoHS               | Warranty         | 2 years                                 |