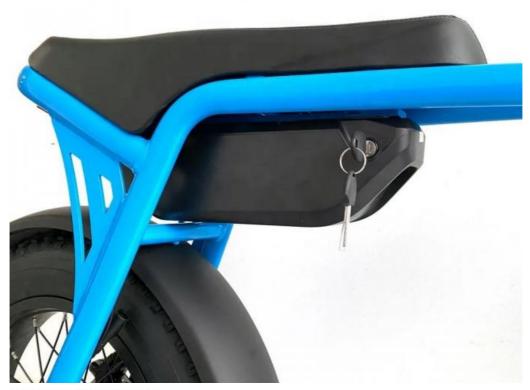

km                       | Gears            | 7 speed gears                           |
| Front fork       | Al alloy without suspension   | Brakes           | Front and rear hydraulic disk brakes    |
| Tires            | 20"x4.0 fat tires             | Display          | Digital LCD display                     |
| Lights           | LED headlight and taillight   | Saddle           | Long soft saddle available for 2 person |
| Weight           | 35kgs                         | Loading capacity | 180kgs                                  |
| Riding mode      | Throttle/Pedal assist or both | Package          | 7 layers strong corrugated carton       |
| Certification    | CE,EN15194,RoHS               | Warranty         | 2 years                                 |

# Detailed Images











## **Optional upgrades:**

- 1. Wheels can be upgraded to mag wheel (photo as following)
- 2. Display can be upgraded to full color display (photo as following )

## Display Icon Information





Related Products

Thunder Ebike was co-founded by Harry Lei and Jupiter Zhang, who have been working for ebikes research since 2007. We dedicated to design and manufacture most durable electric bikes with much affordable prices. Our product range include City/Mountain and Folding Electric Bikes, Electric Scooters, Electric Fat Bikes and Electric Tricycles. Thunder was located beautiful Huzhou city, Zhejiang province of China, and our products have been approved by CE,EN15194, UL, RoHS and ISO9001 certificates.

We have been selling ebikes to 40 countries and regions, our customers are mainly fro