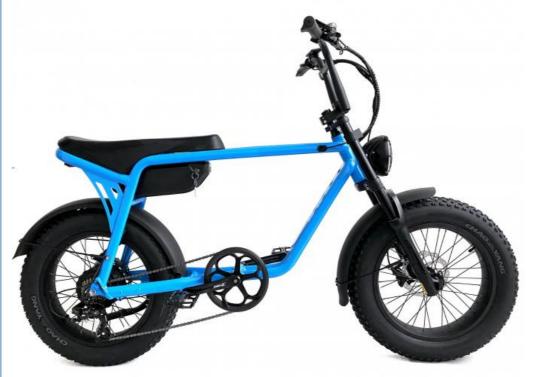

## 73 Style Ebike 500W/750W Electric Mountain Bike 20 Inch Fat Tire Electric Bike Motorcycle 48V 13ah Lithium Battery Ebike

### **Product Specification**

· Gears: 7 Speed • Range Per Power: > 60 Km

• Frame Material: Aluminum Alloy

• Wheel Size: 20"

· Max Speed: 30-50Km/h

Voltage: 48V

Power Supply: Lithium Battery Braking System: Disc Brake >100 Nm • Torque: >3 Hours . Charging Time: Rear Hub Motor Motor Position: Down Tube . Battery Position: Battery Capacity: 13AH

# **Product Description**

| Frame            | Aluminium alloy               | Motor            | 48V 500W (750W optional)                |
|------------------|-------------------------------|------------------|-----------------------------------------|
| Battery          | 48V 13Ah lithium battery      | Max speed        | 40km/h(can be adjust as request)        |
| Charger          | 48V 2A smart charger          | Charging time    | 4-6 hours                               |
| Range per charge | 50-60km                       | Gears            | 7 speed gears                           |
| Front fork       | Al alloy without suspension   | Brakes           | Front and rear hydraulic disk brakes    |
| Tires            | 20"x4.0 fat tires             | Display          | Digital LCD display                     |
| Lights           | LED headlight and taillight   | Saddle           | Long soft saddle available for 2 person |
| Weight           | 35kgs                         | Loading capacity | 180kgs                                  |
| Riding mode      | Throttle/Pedal assist or both | Package          | 7 layers strong corrugated carton       |
| Certification    | CE,EN15194,RoHS               | Warranty         | 2 years                                 |