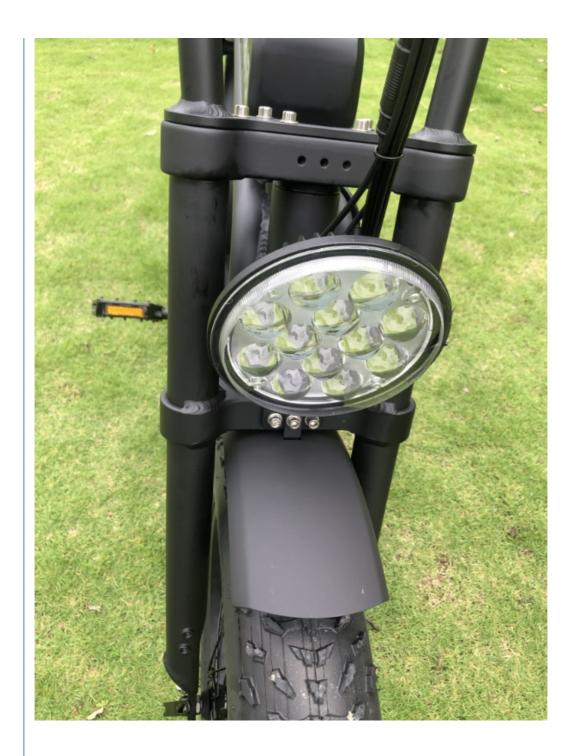

## **Product Description**

| Frame               | Aluminum alloy                | Motor            | 48V 500W Brushless hub motor            |
|---------------------|-------------------------------|------------------|-----------------------------------------|
| Battery             | 48V 13Ah lithium battery      | Max speed        | 25-45km/h(can be adjust as request)     |
| Charger             | 48V 2A smart charger          | Charging time    | 4-6 hours                               |
| Range per<br>charge | 50-60km with pedal assist     | Gears            | 7 speed gears                           |
| Front fork          | Al alloy with suspension      | Brakes           | Front and rear disc brakes              |
| Tires               | 20"x4.0 fat tires             | Display          | Digital LCD display                     |
| Lights              | LED headlight and taillight   | Saddle           | Long soft saddle available for 2 person |
| Weight              | 27kgs                         | Loading capacity | 200kgs                                  |
| Riding mode         | Throttle/Pedal assist or both | Package          | 7 layers strong corrugated carton       |
| Certification       | CE,EN15194,RoHS               | Warranty         | 2 years                                 |