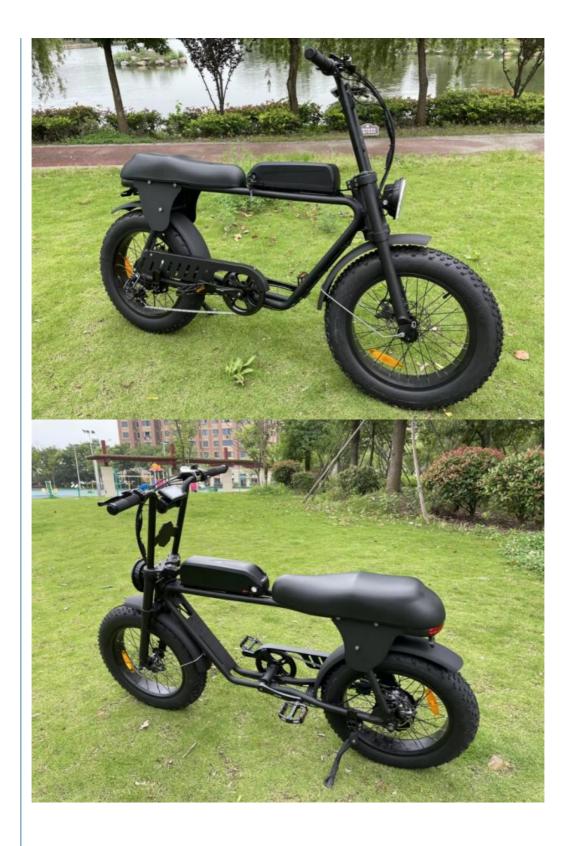

# Fat Tire 73 Electric City Bike Front Suspension 48V 500W 750W Electric Bicycle 20"\*4.0 Electric Fat Bike

## **Product Description**

| Frame               | Aluminum alloy                | Motor            | 48V 500W Brushless hub motor            |
|---------------------|-------------------------------|------------------|-----------------------------------------|
| Battery             | 48V 13Ah lithium battery      | Max speed        | 25-45km/h(can be adjust as request)     |
| Charger             | 48V 2A smart charger          | Charging time    | 4-6 hours                               |
| Range per<br>charge | 50-60km with pedal assist     | Gears            | 7 speed gears                           |
| Front fork          | Al alloy with suspension      | Brakes           | Front and rear disc brakes              |
| Tires               | 20"x4.0 fat tires             | Display          | Digital LCD display                     |
| Lights              | LED headlight and taillight   | Saddle           | Long soft saddle available for 2 person |
| Weight              | 27kgs                         | Loading capacity | 200kgs                                  |
| Riding mode         | Throttle/Pedal assist or both | Package          | 7 layers strong corrugated carton       |
| Certification       | CE,EN15194,RoHS               | Warranty         | 2 years                                 |