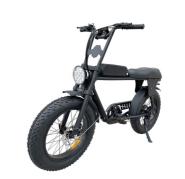

# Fat Tire 73 Electric City Bike Front Suspension 48V 500W 750W Electric Bicycle 20"\*4.0 Electric Fat Bike

### **Product Specification**

Gears: 7 SpeedRange Per Power: > 60 Km

• Frame Material: Aluminum Alloy

• Wheel Size: 20"

• Max Speed: 30-50Km/h

• Voltage: 48V

Power Supply: Lithium Battery
Braking System: Disc Brake
Torque: 80-90 Nm
Charging Time: >3 Hours
Motor Position: Bear Hub Motor

Motor Position: Rear Hub MotorBattery Position: Integrated Battery

Battery Capacity: 13AH

Product Name: Electric Fat Bike

Battery: 48V 13Ah Lithium Battery

## **Product Description**

| Frame               | Aluminum alloy                | Motor            | 48V 500W Brushless hub motor            |
|---------------------|-------------------------------|------------------|-----------------------------------------|
| Battery             | 48V 13Ah lithium battery      | Max speed        | 25-45km/h(can be adjust as request)     |
| Charger             | 48V 2A smart charger          | Charging time    | 4-6 hours                               |
| Range per<br>charge | 50-60km with pedal assist     | Gears            | 7 speed gears                           |
| Front fork          | Al alloy with suspension      | Brakes           | Front and rear disc brakes              |
| Tires               | 20"x4.0 fat tires             | Display          | Digital LCD display                     |
| Lights              | LED headlight and taillight   | Saddle           | Long soft saddle available for 2 person |
| Weight              | 27kgs                         | Loading capacity | 200kgs                                  |
| Riding mode         | Throttle/Pedal assist or both | Package          | 7 layers strong corrugated carton       |
| Certification       | CE,EN15194,RoHS               | Warranty         | 2 years                                 |