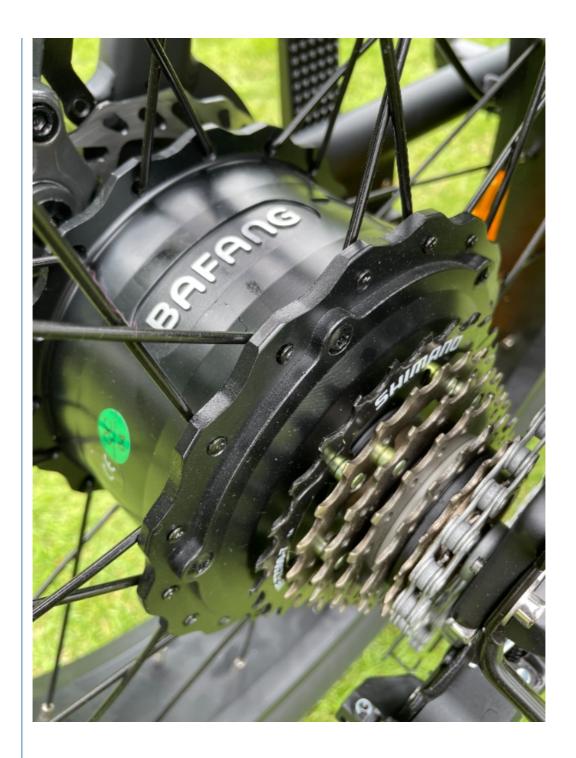

### **Product Specification**

Gears: 7 SpeedRange Per Power: > 60 Km

• Frame Material: Aluminum Alloy

• Wheel Size: 20"

• Max Speed: 30-50Km/h

• Voltage: 48V

Power Supply: Lithium Battery
Braking System: Disc Brake
Torque: 80-90 Nm
Charging Time: >3 Hours
Motor Position: Bear Hub Motor

Motor Position: Rear Hub MotorBattery Position: Integrated Battery

Battery Capacity: 13AH

Product Name: Electric Fat Bike

Battery: 48V 13Ah Lithium Battery

## **Product Description**

| Frame               | Aluminum alloy                | Motor            | 48V 500W Brushless hub motor            |
|---------------------|-------------------------------|------------------|-----------------------------------------|
| Battery             | 48V 13Ah lithium battery      | Max speed        | 25-45km/h(can be adjust as request)     |
| Charger             | 48V 2A smart charger          | Charging time    | 4-6 hours                               |
| Range per<br>charge | 50-60km with pedal assist     | Gears            | 7 speed gears                           |
| Front fork          | Al alloy with suspension      | Brakes           | Front and rear disc brakes              |
| Tires               | 20"x4.0 fat tires             | Display          | Digital LCD display                     |
| Lights              | LED headlight and taillight   | Saddle           | Long soft saddle available for 2 person |
| Weight              | 27kgs                         | Loading capacity | 200kgs                                  |
| Riding mode         | Throttle/Pedal assist or both | Package          | 7 layers strong corrugated carton       |
| Certification       | CE,EN15194,RoHS               | Warranty         | 2 years                                 |