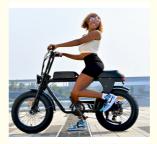

# Fat Tire 73 Electric City Bike Front Suspension 48V 500W 750W Electric Bicycle 20"\*4.0 Electric Fat Bike

## **Product Description**

| Frame               | Aluminum alloy                | Motor            | 48V 500W Brushless hub motor            |
|---------------------|-------------------------------|------------------|-----------------------------------------|
| Battery             | 48V 13Ah lithium battery      | Max speed        | 25-45km/h(can be adjust as request)     |
| Charger             | 48V 2A smart charger          | Charging time    | 4-6 hours                               |
| Range per<br>charge | 50-60km with pedal assist     | Gears            | 7 speed gears                           |
| Front fork          | Al alloy with suspension      | Brakes           | Front and rear disc brakes              |
| Tires               | 20"x4.0 fat tires             | Display          | Digital LCD display                     |
| Lights              | LED headlight and taillight   | Saddle           | Long soft saddle available for 2 person |
| Weight              | 27kgs                         | Loading capacity | 200kgs                                  |
| Riding mode         | Throttle/Pedal assist or both | Package          | 7 layers strong corrugated carton       |
| Certification       | CE,EN15194,RoHS               | Warranty         | 2 years                                 |