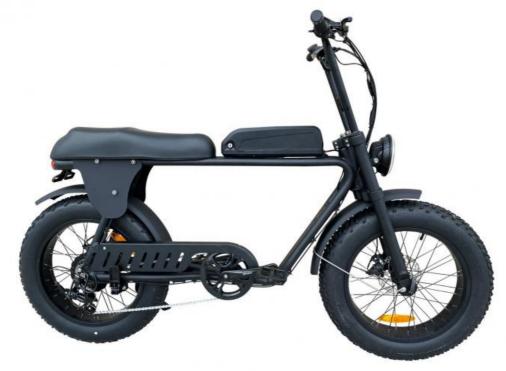

# Fat Tire 73 Electric City Bike Front Suspension 48V 500W 750W Electric Bicycle 20"\*4.0 Electric Fat Bike

## **Product Description**

| Frame               | Aluminum alloy                | Motor            | 48V 500W Brushless hub motor            |
|---------------------|-------------------------------|------------------|-----------------------------------------|
| Battery             | 48V 13Ah lithium battery      | Max speed        | 25-45km/h(can be adjust as request)     |
| Charger             | 48V 2A smart charger          | Charging time    | 4-6 hours                               |
| Range per<br>charge | 50-60km with pedal assist     | Gears            | 7 speed gears                           |
| Front fork          | Al alloy with suspension      | Brakes           | Front and rear disc brakes              |
| Tires               | 20"x4.0 fat tires             | Display          | Digital LCD display                     |
| Lights              | LED headlight and taillight   | Saddle           | Long soft saddle available for 2 person |
| Weight              | 27kgs                         | Loading capacity | 200kgs                                  |
| Riding mode         | Throttle/Pedal assist or both | Package          | 7 layers strong corrugated carton       |
| Certification       | CE,EN15194,RoHS               | Warranty         | 2 years                                 |