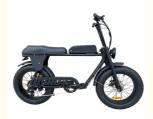

# Fat Tire 73 Electric City Bike Front Suspension 48V 500W 750W Electric Bicycle 20"\*4.0 Electric Fat Bike

### **Product Specification**

Gears: 7 SpeedRange Per Power: > 60 Km

• Frame Material: Aluminum Alloy

• Wheel Size: 20"

• Max Speed: 30-50Km/h

• Voltage: 48V

Power Supply: Lithium Battery
Braking System: Disc Brake
Torque: 80-90 Nm
Charging Time: >3 Hours
Motor Position: Bear Hub Motor

Motor Position: Rear Hub MotorBattery Position: Integrated Battery

Battery Capacity: 13AH

Product Name: Electric Fat Bike

Battery: 48V 13Ah Lithium Battery

## **Product Description**

| Frame               | Aluminum alloy                | Motor            | 48V 500W Brushless hub motor            |
|---------------------|-------------------------------|------------------|-----------------------------------------|
| Battery             | 48V 13Ah lithium battery      | Max speed        | 25-45km/h(can be adjust as request)     |
| Charger             | 48V 2A smart charger          | Charging time    | 4-6 hours                               |
| Range per<br>charge | 50-60km with pedal assist     | Gears            | 7 speed gears                           |
| Front fork          | Al alloy with suspension      | Brakes           | Front and rear disc brakes              |
| Tires               | 20"x4.0 fat tires             | Display          | Digital LCD display                     |
| Lights              | LED headlight and taillight   | Saddle           | Long soft saddle available for 2 person |
| Weight              | 27kgs                         | Loading capacity | 200kgs                                  |
| Riding mode         | Throttle/Pedal assist or both | Package          | 7 layers strong corrugated carton       |
| Certification       | CE,EN15194,RoHS               | Warranty         | 2 years                                 |