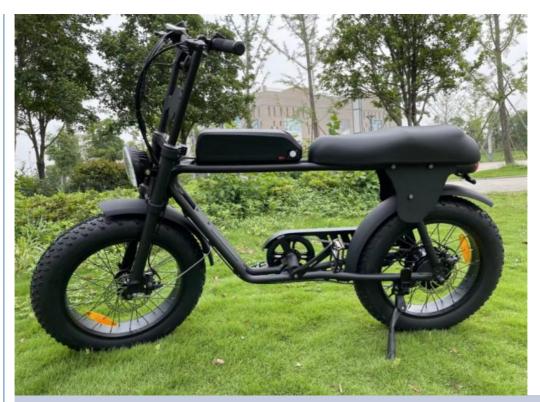

# Fat Tire 73 Electric City Bike Front Suspension 48V 500W 750W Electric Bicycle 20"\*4.0 Electric Fat Bike

### **Product Specification**

Gears: 7 SpeedRange Per Power: > 60 Km

• Frame Material: Aluminum Alloy

• Wheel Size: 20"

• Max Speed: 30-50Km/h

• Voltage: 48V

Power Supply: Lithium Battery
Braking System: Disc Brake
Torque: 80-90 Nm
Charging Time: >3 Hours
Motor Position: Bear Hub Motor

Motor Position: Rear Hub MotorBattery Position: Integrated Battery

Battery Capacity: 13AH

Product Name: Electric Fat Bike

Battery: 48V 13Ah Lithium Battery

## **Product Description**

| Frame               | Aluminum alloy                | Motor            | 48V 500W Brushless hub motor            |
|---------------------|-------------------------------|------------------|-----------------------------------------|
| Battery             | 48V 13Ah lithium battery      | Max speed        | 25-45km/h(can be adjust as request)     |
| Charger             | 48V 2A smart charger          | Charging time    | 4-6 hours                               |
| Range per<br>charge | 50-60km with pedal assist     | Gears            | 7 speed gears                           |
| Front fork          | Al alloy with suspension      | Brakes           | Front and rear disc brakes              |
| Tires               | 20"x4.0 fat tires             | Display          | Digital LCD display                     |
| Lights              | LED headlight and taillight   | Saddle           | Long soft saddle available for 2 person |
| Weight              | 27kgs                         | Loading capacity | 200kgs                                  |
| Riding mode         | Throttle/Pedal assist or both | Package          | 7 layers strong corrugated carton       |
| Certification       | CE,EN15194,RoHS               | Warranty         | 2 years                                 |