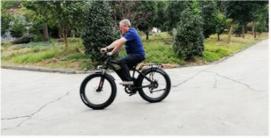

# Fat Tire 73 Electric City Bike Front Suspension 48V 500W 750W Electric Bicycle 20"\*4.0 Electric Fat Bike

### **Product Specification**

Gears: 7 SpeedRange Per Power: > 60 Km

• Frame Material: Aluminum Alloy

• Wheel Size: 20"

• Max Speed: 30-50Km/h

• Voltage: 48V

Power Supply: Lithium Battery
Braking System: Disc Brake
Torque: 80-90 Nm
Charging Time: >3 Hours
Motor Position: Bear Hub Motor

## **Product Description**

| Frame               | Aluminum alloy                | Motor            | 48V 500W Brushless hub motor            |
|---------------------|-------------------------------|------------------|-----------------------------------------|
| Battery             | 48V 13Ah lithium battery      | Max speed        | 25-45km/h(can be adjust as request)     |
| Charger             | 48V 2A smart charger          | Charging time    | 4-6 hours                               |
| Range per<br>charge | 50-60km with pedal assist     | Gears            | 7 speed gears                           |
| Front fork          | Al alloy with suspension      | Brakes           | Front and rear disc brakes              |
| Tires               | 20"x4.0 fat tires             | Display          | Digital LCD display                     |
| Lights              | LED headlight and taillight   | Saddle           | Long soft saddle available for 2 person |
| Weight              | 27kgs                         | Loading capacity | 200kgs                                  |
| Riding mode         | Throttle/Pedal assist or both | Package          | 7 layers strong corrugated carton       |
| Certification       | CE,EN15194,RoHS               | Warranty         | 2 years                                 |