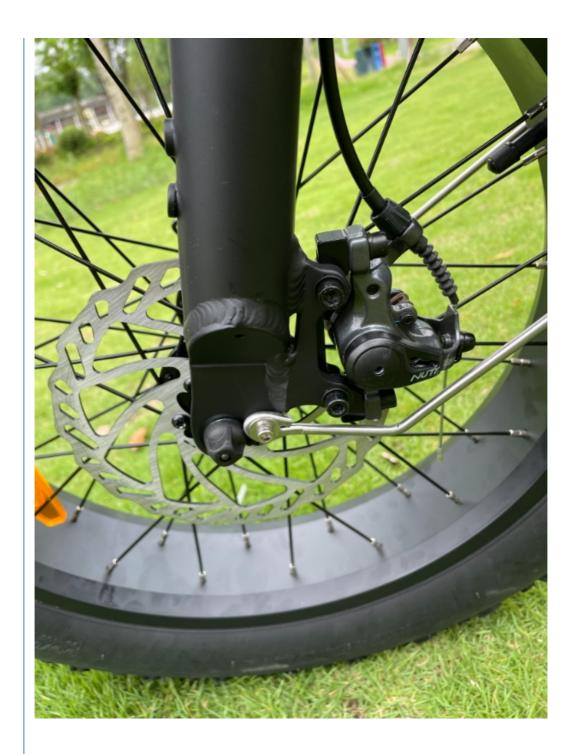

### **Product Specification**

Gears: 7 SpeedRange Per Power: > 60 Km

• Frame Material: Aluminum Alloy

• Wheel Size: 20"

• Max Speed: 30-50Km/h

• Voltage: 48V

Power Supply: Lithium Battery
Braking System: Disc Brake
Torque: 80-90 Nm
Charging Time: >3 Hours
Motor Position: Bear Hub Motor

## **Product Description**

| Frame               | Aluminum alloy                | Motor            | 48V 500W Brushless hub motor            |
|---------------------|-------------------------------|------------------|-----------------------------------------|
| Battery             | 48V 13Ah lithium battery      | Max speed        | 25-45km/h(can be adjust as request)     |
| Charger             | 48V 2A smart charger          | Charging time    | 4-6 hours                               |
| Range per<br>charge | 50-60km with pedal assist     | Gears            | 7 speed gears                           |
| Front fork          | Al alloy with suspension      | Brakes           | Front and rear disc brakes              |
| Tires               | 20"x4.0 fat tires             | Display          | Digital LCD display                     |
| Lights              | LED headlight and taillight   | Saddle           | Long soft saddle available for 2 person |
| Weight              | 27kgs                         | Loading capacity | 200kgs                                  |
| Riding mode         | Throttle/Pedal assist or both | Package          | 7 layers strong corrugated carton       |
| Certification       | CE,EN15194,RoHS               | Warranty         | 2 years                                 |