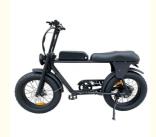

# Fat Tire 73 Electric City Bike Front Suspension 48V 500W 750W Electric Bicycle 20"\*4.0 Electric Fat Bike

### **Product Specification**

Gears: 7 SpeedRange Per Power: > 60 Km

• Frame Material: Aluminum Alloy

• Wheel Size: 20"

• Max Speed: 30-50Km/h

• Voltage: 48V

Power Supply: Lithium Battery
Braking System: Disc Brake
Torque: 80-90 Nm
Charging Time: >3 Hours
Motor Position: Bear Hub Motor

Motor Position: Rear Hub MotorBattery Position: Integrated Battery

Battery Capacity: 13AH

Product Name: Electric Fat Bike

Battery: 48V 13Ah Lithium Battery

## **Product Description**

| Frame               | Aluminum alloy                | Motor            | 48V 500W Brushless hub motor            |
|---------------------|-------------------------------|------------------|-----------------------------------------|
| Battery             | 48V 13Ah lithium battery      | Max speed        | 25-45km/h(can be adjust as request)     |
| Charger             | 48V 2A smart charger          | Charging time    | 4-6 hours                               |
| Range per<br>charge | 50-60km with pedal assist     | Gears            | 7 speed gears                           |
| Front fork          | Al alloy with suspension      | Brakes           | Front and rear disc brakes              |
| Tires               | 20"x4.0 fat tires             | Display          | Digital LCD display                     |
| Lights              | LED headlight and taillight   | Saddle           | Long soft saddle available for 2 person |
| Weight              | 27kgs                         | Loading capacity | 200kgs                                  |
| Riding mode         | Throttle/Pedal assist or both | Package          | 7 layers strong corrugated carton       |
| Certification       | CE,EN15194,RoHS               | Warranty         | 2 years                                 |