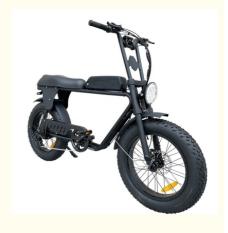

# Fat Tire 73 Electric City Bike Front Suspension 48V 500W 750W Electric Bicycle 20"\*4.0 Electric Fat Bike

### **Product Specification**

Gears: 7 SpeedRange Per Power: > 60 Km

• Frame Material: Aluminum Alloy

• Wheel Size: 20"

• Max Speed: 30-50Km/h

• Voltage: 48V

Power Supply: Lithium Battery
Braking System: Disc Brake
Torque: 80-90 Nm
Charging Time: >3 Hours
Motor Position: Bear Hub Motor

Motor Position: Rear Hub MotorBattery Position: Integrated Battery

Battery Capacity: 13AH

Product Name: Electric Fat Bike

Battery: 48V 13Ah Lithium Battery

## **Product Description**

| Frame               | Aluminum alloy                | Motor            | 48V 500W Brushless hub motor            |
|---------------------|-------------------------------|------------------|-----------------------------------------|
| Battery             | 48V 13Ah lithium battery      | Max speed        | 25-45km/h(can be adjust as request)     |
| Charger             | 48V 2A smart charger          | Charging time    | 4-6 hours                               |
| Range per<br>charge | 50-60km with pedal assist     | Gears            | 7 speed gears                           |
| Front fork          | Al alloy with suspension      | Brakes           | Front and rear disc brakes              |
| Tires               | 20"x4.0 fat tires             | Display          | Digital LCD display                     |
| Lights              | LED headlight and taillight   | Saddle           | Long soft saddle available for 2 person |
| Weight              | 27kgs                         | Loading capacity | 200kgs                                  |
| Riding mode         | Throttle/Pedal assist or both | Package          | 7 layers strong corrugated carton       |
| Certification       | CE,EN15194,RoHS               | Warranty         | 2 years                                 |