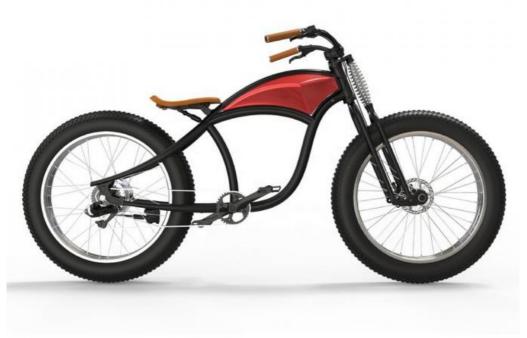

# Hot Sale 26"\*4.0 Fat Tire Ebike 7 Speed Electric City Bike 48V 500W 750W 1000W Optional Electric Bike For Adults

### **Product Specification**

Gears: 7 Speed
 Range Per Power: 31 - 60 Km
 Frame Material: Aluminum Alloy

• Wheel Size: 26"

Max Speed: 30-50Km/hVoltage: 48V

Power Supply: Lithium Battery
Braking System: Disc Brake
Torque: 80-90 Nm
Charging Time: >3 Hours
Motor Position: Rear Hub Motor

# **Product Description**

| Frame            | Aluminium alloy               | Motor            | 48V 500W(750/1000W optional)        |
|------------------|-------------------------------|------------------|-------------------------------------|
| Battery          | 48V 12Ah lithium battery      | Max speed        | 25-45km/h(can be adjust as request) |
| Charger          | 48V 2A smart charger          | Charging time    | 4-6 hours                           |
| Range per charge | 50-60km                       | Gears            | 7 speed gears                       |
| Front fork       | Al alloy with suspension      | Brakes           | Front and rear disk brakes          |
| Tires            | 26"x4.0 fat tires             | Display          | Digital LCD display                 |
| Lights           | LED headlight and taillight   | Saddle           | Comfortable with suspension         |
| Weight           | 27kgs                         | Loading capacity | 150kgs                              |
| Riding mode      | Throttle/Pedal assist or both | Package          | 7 layers strong corrugated carton   |
| Certification    | CE,EN15194,RoHS               | Warranty         | 2 years                             |