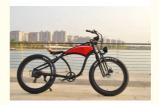

# Hot Sale 26"\*4.0 Fat Tire Ebike 7 Speed Electric City Bike 48V 500W 750W 1000W Optional Electric Bike For Adults

### **Product Specification**

Gears: 7 Speed
 Range Per Power: 31 - 60 Km
 Frame Material: Aluminum Alloy

• Wheel Size: 26"

Max Speed: 30-50Km/hVoltage: 48V

Power Supply: Lithium Battery
Braking System: Disc Brake
Torque: 80-90 Nm
Charging Time: >3 Hours
Motor Position: Rear Hub Motor