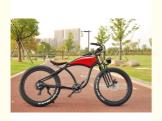

# Hot Sale 26"\*4.0 Fat Tire Ebike 7 Speed Electric City Bike 48V 500W 750W 1000W Optional Electric Bike For Adults

#### **Basic Information**

Place of Origin: Zhejiang, China

Brand Name: OEMModel Number: TH-V 23

• Price: \$899.00/pieces 1-9 pieces



### **Product Specification**

Gears: 7 Speed
 Range Per Power: 31 - 60 Km
 Frame Material: Aluminum Alloy

• Wheel Size: 26"

Max Speed: 30-50Km/hVoltage: 48V

Power Supply: Lithium Battery
Braking System: Disc Brake
Torque: 80-90 Nm
Charging Time: >3 Hours
Motor Position: Rear Hub Motor

Battery Capacity: 12AH

Product Name: Electric Fat Bike

Battery: 48V 12Ah Lithium Battery

Integrated Battery



## More Images

. Battery Position:







# **Product Description**



| Frame            | Aluminium alloy               | Motor            | 48V 500W(750/1000W optional)        |
|------------------|-------------------------------|------------------|-------------------------------------|
| Battery          | 48V 12Ah lithium battery      | Max speed        | 25-45km/h(can be adjust as request) |
| Charger          | 48V 2A smart charger          | Charging time    | 4-6 hours                           |
| Range per charge | 50-60km                       | Gears            | 7 speed gears                       |
| Front fork       | Al alloy with suspension      | Brakes           | Front and rear disk brakes          |
| Tires            | 26"x4.0 fat tires             | Display          | Digital LCD display