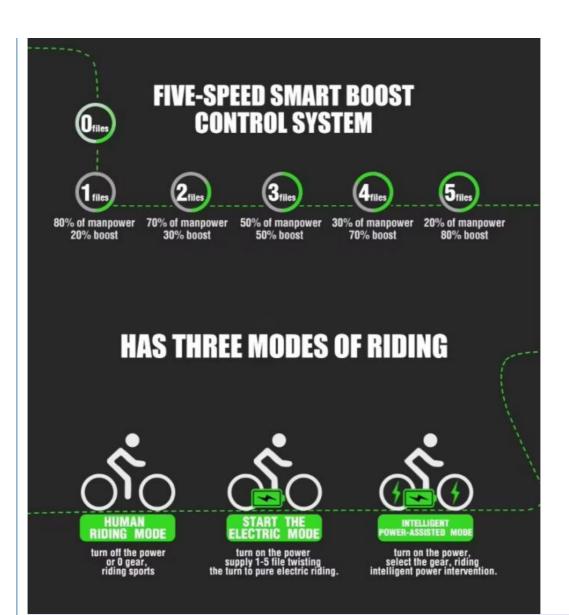

# **Product Description**

| Frame            | Aluminium alloy               | Motor            | 48V 500W(750/1000W optional)        |
|------------------|-------------------------------|------------------|-------------------------------------|
| Battery          | 48V 12Ah lithium battery      | Max speed        | 25-45km/h(can be adjust as request) |
| Charger          | 48V 2A smart charger          | Charging time    | 4-6 hours                           |
| Range per charge | 50-60km                       | Gears            | 7 speed gears                       |
| Front fork       | Al alloy with suspension      | Brakes           | Front and rear disk brakes          |
| Tires            | 26"x4.0 fat tires             | Display          | Digital LCD display                 |
| Lights           | LED headlight and taillight   | Saddle           | Comfortable with suspension         |
| Weight           | 27kgs                         | Loading capacity | 150kgs                              |
| Riding mode      | Throttle/Pedal assist or both | Package          | 7 layers strong corrugated carton   |
| Certification    | CE,EN15194,RoHS               | Warranty         | 2 years                             |

#### Features:

- Patent design new model
   48V 500W Bafang high torque motor,750/1000W optional
   48V 12Ah lithium battery with patent battery box design,can be upgraded to 15Ah