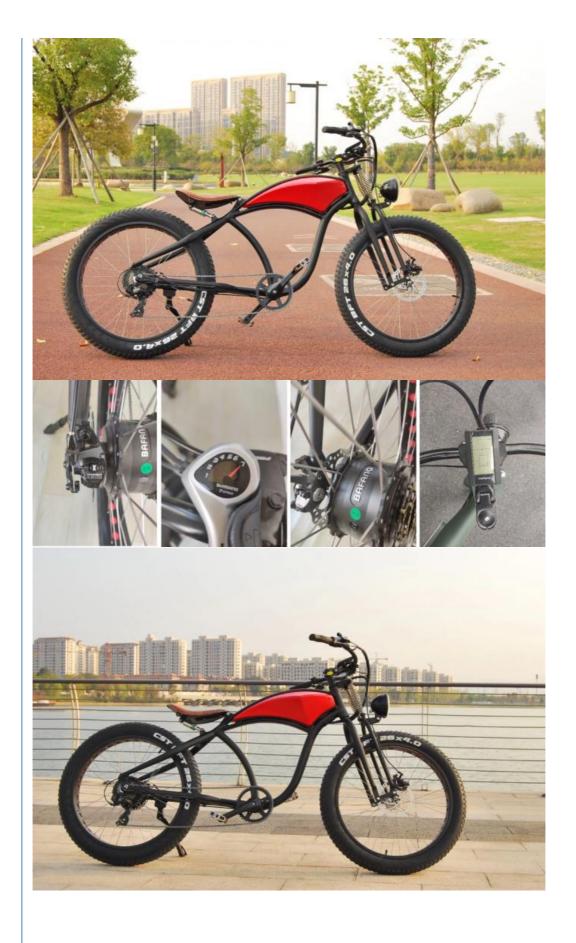

## More Images

. Battery Position:

# **Product Description**

| Frame            | Aluminium alloy               | Motor            | 48V 500W(750/1000W optional)        |
|------------------|-------------------------------|------------------|-------------------------------------|
| Battery          | 48V 12Ah lithium battery      | Max speed        | 25-45km/h(can be adjust as request) |
| Charger          | 48V 2A smart charger          | Charging time    | 4-6 hours                           |
| Range per charge | 50-60km                       | Gears            | 7 speed gears                       |
| Front fork       | Al alloy with suspension      | Brakes           | Front and rear disk brakes          |
| Tires            | 26"x4.0 fat tires             | Display          | Digital LCD display                 |
| Lights           | LED headlight and taillight   | Saddle           | Comfortable with suspension         |
| Weight           | 27kgs                         | Loading capacity | 150kgs                              |
| Riding mode      | Throttle/Pedal assist or both | Package          | 7 layers strong corrugated carton   |
| Certification    | CE,EN15194,RoHS               | Warranty         | 2 years                             |

#### Features:

- Patent design new model
   48V 500W Bafang high torque motor,750/1000W optional
   48V 12Ah lithium battery with patent battery box design,can be upgraded to 15Ah