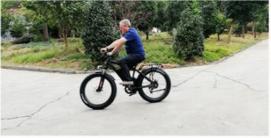

# Hot Sale 26"\*4.0 Fat Tire Ebike 7 Speed Electric City Bike 48V 500W 750W 1000W Optional Electric Bike For Adults

### **Product Specification**

Gears: 7 Speed
 Range Per Power: 31 - 60 Km
 Frame Material: Aluminum Alloy

• Wheel Size: 26"

Max Speed: 30-50Km/hVoltage: 48V

Power Supply: Lithium Battery
Braking System: Disc Brake
Torque: 80-90 Nm
Charging Time: >3 Hours
Motor Position: Rear Hub Motor