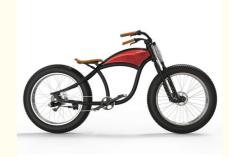

# Hot Sale 26"\*4.0 Fat Tire Ebike 7 Speed Electric City Bike 48V 500W 750W 1000W Optional Electric Bike For Adults

### **Product Specification**

Gears: 7 Speed
 Range Per Power: 31 - 60 Km
 Frame Material: Aluminum Alloy

• Wheel Size: 26"

Max Speed: 30-50Km/hVoltage: 48V

Power Supply: Lithium Battery
Braking System: Disc Brake
Torque: 80-90 Nm
Charging Time: >3 Hours
Motor Position: Rear Hub Motor

# **Product Description**

| Frame            | Aluminium alloy               | Motor            | 48V 500W(750/1000W optional)        |
|------------------|-------------------------------|------------------|-------------------------------------|
| Battery          | 48V 12Ah lithium battery      | Max speed        | 25-45km/h(can be adjust as request) |
| Charger          | 48V 2A smart charger          | Charging time    | 4-6 hours                           |
| Range per charge | 50-60km                       | Gears            | 7 speed gears                       |
| Front fork       | Al alloy with suspension      | Brakes           | Front and rear disk brakes          |
| Tires            | 26"x4.0 fat tires             | Display          | Digital LCD display                 |
| Lights           | LED headlight and taillight   | Saddle           | Comfortable with suspension         |
| Weight           | 27kgs                         | Loading capacity | 150kgs                              |
| Riding mode      | Throttle/Pedal assist or both | Package          | 7 layers strong corrugated carton   |
| Certification    | CE,EN15194,RoHS               | Warranty         | 2 years                             |