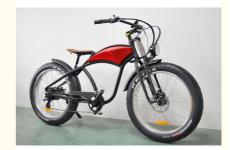

# Hot Sale 26"\*4.0 Fat Tire Ebike 7 Speed Electric City Bike 48V 500W 750W 1000W Optional Electric Bike For Adults

#### **Basic Information**

Place of Origin: Zhejiang, China

Brand Name: OEMModel Number: TH-V 23

• Price: \$899.00/pieces 1-9 pieces



### **Product Specification**

Gears: 7 Speed
 Range Per Power: 31 - 60 Km
 Frame Material: Aluminum Alloy

• Wheel Size: 26"

Max Speed: 30-50Km/hVoltage: 48V

Power Supply: Lithium Battery
Braking System: Disc Brake
Torque: 80-90 Nm
Charging Time: >3 Hours
Motor Position: Rear Hub Motor

Battery Capacity: 12AH

Product Name: Electric Fat Bike

Battery: 48V 12Ah Lithium Battery

Integrated Battery



## More Images

. Battery Position:







# **Product Description**



| Frame            | Aluminium alloy               | Motor            | 48V 500W(750/1000W optional)        |
|------------------|-------------------------------|------------------|-------------------------------------|
| Battery          | 48V 12Ah lithium battery      | Max speed        | 25-45km/h(can be adjust as request) |
| Charger          | 48V 2A smart charger          | Charging time    | 4-6 hours                           |
| Range per charge | 50-60km                       | Gears            | 7 speed gears                       |
| Front fork       | Al alloy with suspension      | Brakes           | Front and rear disk brakes          |
| Tires            | 26"x4.0 fat tires             | Display