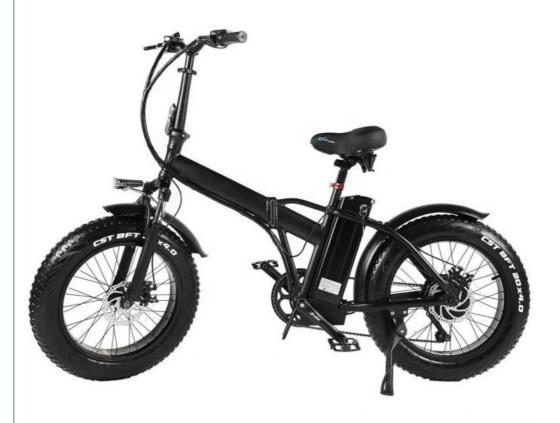

# Electric City Bike Electric Folding Bike 20 Inch Fat Tire Ebike 7 Speed 48V 500W Electric Bike For Adults

## **Product Specification**

Gears: 7 Speed
Range Per Power: 31 - 60 Km
Frame Material: Aluminum Alloy

• Wheel Size: 20"

Max Speed: 30-50Km/hVoltage: 48V

Power Supply: Lithium Battery
Braking System: Disc Brake
Torque: 70-80 Nm
Charging Time: >3 Hours
Motor Position: Rear Hub Motor
Battery Position: Down Tube

## **Product Description**

| Frame            | Aluminium alloy               | Motor            | 48V 500W Brushless hub motor      |
|------------------|-------------------------------|------------------|-----------------------------------|
| Battery          | 48V 15Ah lithium battery      | Max speed        | 40km/h(can be adjust as request)  |
| Charger          | 48V 2A smart charger          | Charging time    | 4-6 hours                         |
| Range per charge | 60-70km                       | Gears            | 7 speed gears                     |
| Front fork       | Alloy fork with suspension    | Brakes           | Front and rear disk brakes        |
| Tires            | 20"x4.0 fat tires             |                  | Digital LCD display               |
| Lights           | LED headlight and taillight   | Saddle           | Big and soft saddle               |
| Weight           | 27kgs                         | Loading capacity | 150kgs                            |
| Riding mode      | Throttle/Pedal assist or both | Package          | 7 layers strong corrugated carton |
| Certification    | CE,EN15194,RoHS               | Warranty         | 2 years                           |