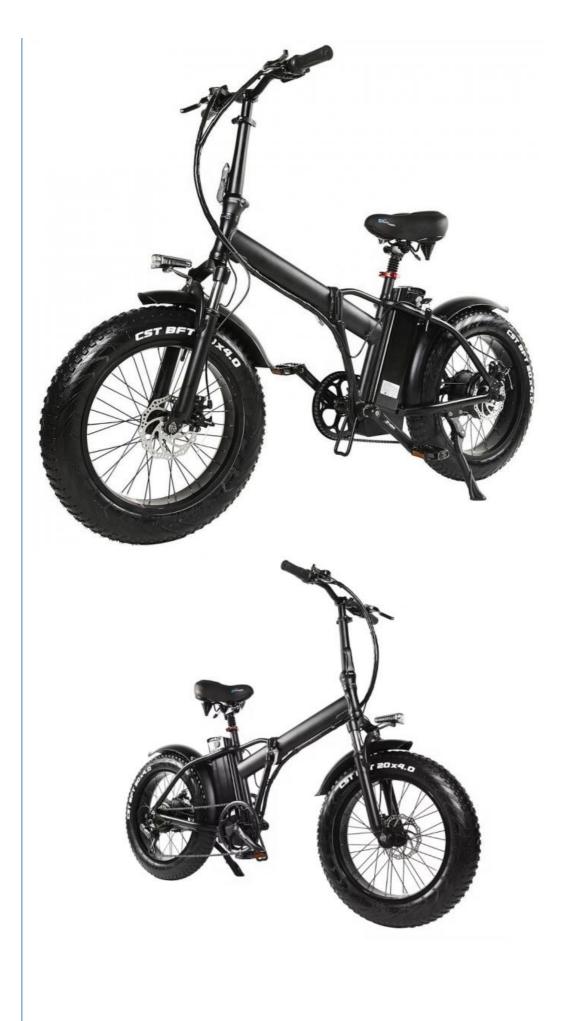

|
| Tires            | 20"x4.0 fat tires             |                  | Digital LCD display               |
| Lights           | LED headlight and taillight   | Saddle           | Big and soft saddle               |
| Weight           | 27kgs                         | Loading capacity | 150kgs                            |
| Riding mode      | Throttle/Pedal assist or both | Package          | 7 layers strong corrugated carton |
| Certification    | CE,EN15194,RoHS               | Warranty         | 2 years                           |

## Features:

- 1. Removable high capacity 48V 15Ah lithium battery
  2. Bike could be easily fold up and portable
  3. MOQ of 1 piece, and ready to ship immediately
  4. Optional accessories including: Pump,bag,lock,tools,etc.

## **Detailed Images**













# FIXED SPEED CRUISE

## START CRUISE AT ANY SPEED

When riding on the road for a long time, you don't have to control the throttle to reduce fatigue, and reduce unnecessary speed changes, which can save power.



Press and hold "-"for 5s to enter the cruise mode

# HIGH-SPEED BRUSHLESS MOTOR

48V500W POWER MOTOR 56.3N.M TORQUE

30° GRADABILITY









**CLIMBING** 

**BEACH** 

**OFF-ROAD** 

Providing more power

Avoiding insufficient power to trap the tires in the beach Mud, sand, grass, power is not reduced



**Related Products** 

Thunder Ebike was co-founded by Harry Lei and Jupiter Zhang, who have been working for ebikes research since 2007. We dedicated to design and manufacture most durable electric bikes with much affordable prices. Our product range include City/Mo