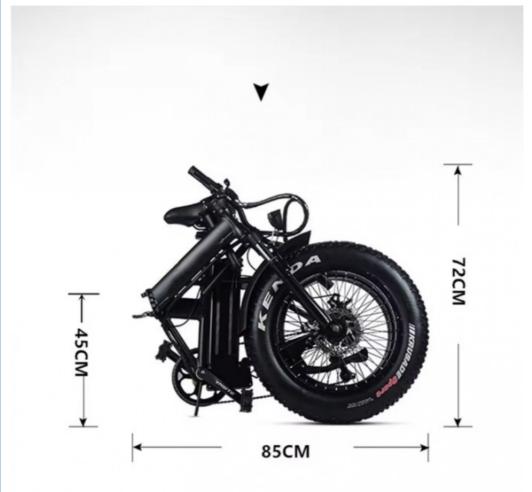

## **Product Specification**

Gears: 7 Speed
Range Per Power: 31 - 60 Km
Frame Material: Aluminum Alloy

• Wheel Size: 20"

Max Speed: 30-50Km/hVoltage: 48V

Power Supply: Lithium Battery
Braking System: Disc Brake
Torque: 70-80 Nm
Charging Time: >3 Hours
Motor Position: Rear Hub Motor
Battery Position: Down Tube

## **Product Description**

| Frame            | Aluminium alloy               | Motor            | 48V 500W Brushless hub motor      |
|------------------|-------------------------------|------------------|-----------------------------------|
| Battery          | 48V 15Ah lithium battery      | Max speed        | 40km/h(can be adjust as request)  |
| Charger          | 48V 2A smart charger          | Charging time    | 4-6 hours                         |
| Range per charge | 60-70km                       | Gears            | 7 speed gears                     |
| Front fork       | Alloy fork with suspension    | Brakes           | Front and rear disk brakes        |
| Tires            | 20"x4.0 fat tires             |                  | Digital LCD display               |
| Lights           | LED headlight and taillight   | Saddle           | Big and soft saddle               |
| Weight           | 27kgs                         | Loading capacity | 150kgs                            |
| Riding mode      | Throttle/Pedal assist or both | Package          | 7 layers strong corrugated carton |
| Certification    | CE,EN15194,RoHS               | Warranty         | 2 years                           |

## Features:

- 1. Removable high capacity 48V 15Ah lithium battery
  2. Bike could be easily fold up and portable
  3. MOQ of 1 piece, and ready to ship immediately
  4. Optional accessories including: Pump,bag,lock,tools,etc.