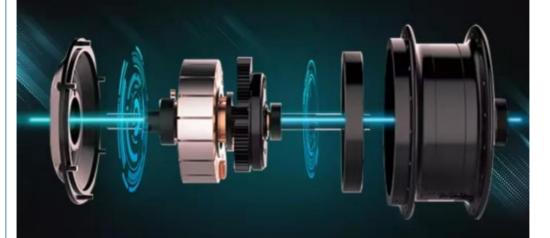

# HIGH-SPEED BRUSHLESS MOTOR

48V500W POWER MOTOR 56.3N.M TORQUE

30° GRADABILITY

**CLIMBING** 

**BEACH** 

**OFF-ROAD** 

Providing more power

Avoiding insufficient power to trap the tires in the beach Mud, sand, grass, power is not reduced