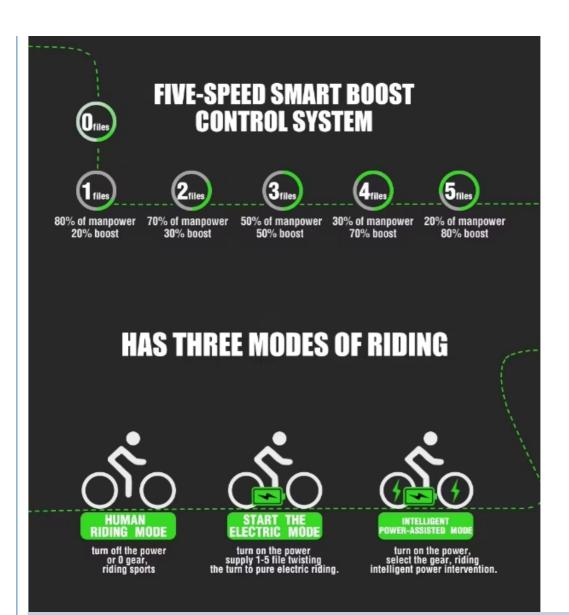

# FIXED SPEED CRUISE

## START CRUISE AT ANY SPEED

When riding on the road for a long time, you don't have to control the throttle to reduce fatigue, and reduce unnecessary speed changes, which can save power.

Press and hold "-"for 5s to enter the cruise mode

# HIGH-SPEED BRUSHLESS MOTOR

48V500W POWER MOTOR 56.3N.M TORQUE

30° GRADABILITY

**CLIMBING** 

**BEACH** 

**OFF-ROAD** 

Providing more power

Avoiding insufficient power to trap the tires in the beach Mud, sand, grass, power is not reduced