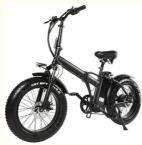

# Electric City Bike Electric Folding Bike 20 Inch Fat Tire Ebike 7 Speed 48V 500W Electric Bike For Adults

## **Product Specification**

Gears: 7 Speed
Range Per Power: 31 - 60 Km
Frame Material: Aluminum Alloy

• Wheel Size: 20"

Max Speed: 30-50Km/hVoltage: 48V

Power Supply: Lithium Battery
Braking System: Disc Brake
Torque: 70-80 Nm
Charging Time: >3 Hours
Motor Position: Rear Hub Motor
Battery Position: Down Tube

## **Product Description**

| Frame            | Aluminium alloy               | Motor            | 48V 500W Brushless hub motor      |
|------------------|-------------------------------|------------------|-----------------------------------|
| Battery          | 48V 15Ah lithium battery      | Max speed        | 40km/h(can be adjust as request)  |
| Charger          | 48V 2A smart charger          | Charging time    | 4-6 hours                         |
| Range per charge | 60-70km                       | Gears            | 7 speed gears                     |
| Front fork       | Alloy fork with suspension    | Brakes           | Front and rear disk brakes        |
| Tires            | 20"x4.0 fat tires             |                  | Digital LCD display               |
| Lights           | LED headlight and taillight   | Saddle           | Big and soft saddle               |
| Weight           | 27kgs                         | Loading capacity | 150kgs                            |
| Riding mode      | Throttle/Pedal assist or both | Package          | 7 layers strong corrugated carton |
| Certification    | CE,EN15194,RoHS               | Warranty         | 2 years                           |