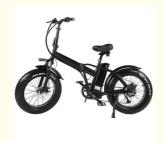

# Electric City Bike Electric Folding Bike 20 Inch Fat Tire Ebike 7 Speed 48V 500W Electric Bike For Adults

## **Product Specification**

Gears: 7 Speed
Range Per Power: 31 - 60 Km
Frame Material: Aluminum Alloy

• Wheel Size: 20"

Max Speed: 30-50Km/hVoltage: 48V

Power Supply: Lithium Battery
Braking System: Disc Brake
Torque: 70-80 Nm
Charging Time: >3 Hours
Motor Position: Rear Hub Motor
Battery Position: Down Tube

## **Product Description**

| Frame            | Aluminium alloy               | Motor            | 48V 500W Brushless hub motor      |
|------------------|-------------------------------|------------------|-----------------------------------|
| Battery          | 48V 15Ah lithium battery      | Max speed        | 40km/h(can be adjust as request)  |
| Charger          | 48V 2A smart charger          | Charging time    | 4-6 hours                         |
| Range per charge | 60-70km                       | Gears            | 7 speed gears                     |
| Front fork       | Alloy fork with suspension    | Brakes           | Front and rear disk brakes        |
| Tires            | 20"x4.0 fat tires             |                  | Digital LCD display               |
| Lights           | LED headlight and taillight   | Saddle           | Big and soft saddle               |
| Weight           | 27kgs                         | Loading capacity | 150kgs                            |
| Riding mode      | Throttle/Pedal assist or both | Package          | 7 layers strong corrugated carton |
| Certification    | CE,EN15194,RoHS               | Warranty         | 2 years                           |