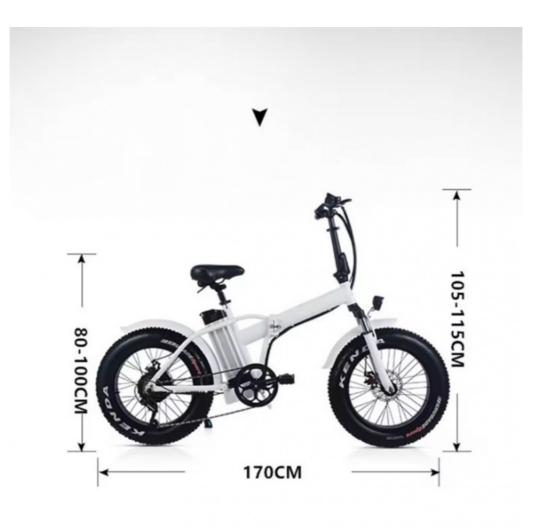

## **Product Specification**

Gears: 7 Speed
Range Per Power: 31 - 60 Km
Frame Material: Aluminum Alloy

• Wheel Size: 20"

Max Speed: 30-50Km/hVoltage: 48V

Power Supply: Lithium Battery
Braking System: Disc Brake
Torque: 70-80 Nm
Charging Time: >3 Hours
Motor Position: Rear Hub Motor
Battery Position: Down Tube

## **Product Description**

| Frame            | Aluminium alloy               | Motor            | 48V 500W Brushless hub motor      |
|------------------|-------------------------------|------------------|-----------------------------------|
| Battery          | 48V 15Ah lithium battery      | Max speed        | 40km/h(can be adjust as request)  |
| Charger          | 48V 2A smart charger          | Charging time    | 4-6 hours                         |
| Range per charge | 60-70km                       | Gears            | 7 speed gears                     |
| Front fork       | Alloy fork with suspension    | Brakes           | Front and rear disk brakes        |
| Tires            | 20"x4.0 fat tires             |                  | Digital LCD display               |
| Lights           | LED headlight and taillight   | Saddle           | Big and soft saddle               |
| Weight           | 27kgs                         | Loading capacity | 150kgs                            |
| Riding mode      | Throttle/Pedal assist or both | Package          | 7 layers strong corrugated carton |
| Certification    | CE,EN15194,RoHS               | Warranty         | 2 years                           |