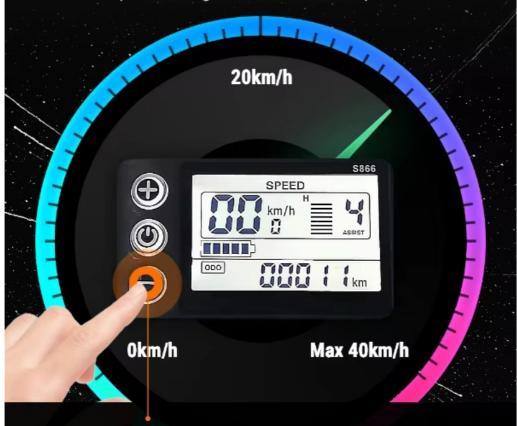

# FIXED SPEED CRUISE

## START CRUISE AT ANY SPEED

When riding on the road for a long time, you don't have to control the throttle to reduce fatigue, and reduce unnecessary speed changes, which can save power.

Press and hold "-"for 5s to enter the cruise mode