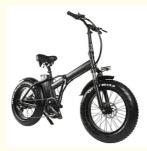

# Electric City Bike Electric Folding Bike 20 Inch Fat Tire Ebike 7 Speed 48V 500W Electric Bike For Adults

## **Product Specification**

Gears: 7 Speed
Range Per Power: 31 - 60 Km
Frame Material: Aluminum Alloy

• Wheel Size: 20"

Max Speed: 30-50Km/hVoltage: 48V

Power Supply: Lithium Battery
Braking System: Disc Brake
Torque: 70-80 Nm
Charging Time: >3 Hours
Motor Position: Rear Hub Motor
Battery Position: Down Tube

## **Product Description**

| Frame            | Aluminium alloy               | Motor            | 48V 500W Brushless hub motor      |
|------------------|-------------------------------|------------------|-----------------------------------|
| Battery          | 48V 15Ah lithium battery      | Max speed        | 40km/h(can be adjust as request)  |
| Charger          | 48V 2A smart charger          | Charging time    | 4-6 hours                         |
| Range per charge | 60-70km                       | Gears            | 7 speed gears                     |
| Front fork       | Alloy fork with suspension    | Brakes           | Front and rear disk brakes        |
| Tires            | 20"x4.0 fat tires             |                  | Digital LCD display               |
| Lights           | LED headlight and taillight   | Saddle           | Big and soft saddle               |
| Weight           | 27kgs                         | Loading capacity | 150kgs                            |
| Riding mode      | Throttle/Pedal assist or both | Package          | 7 layers strong corrugated carton |
| Certification    | CE,EN15194,RoHS               | Warranty         | 2 years                           |