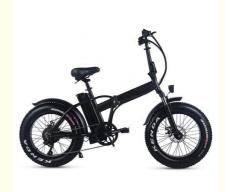

# Electric City Bike Electric Folding Bike 20 Inch Fat Tire Ebike 7 Speed 48V 500W Electric Bike For Adults

## **Product Specification**

Gears: 7 Speed
Range Per Power: 31 - 60 Km
Frame Material: Aluminum Alloy

• Wheel Size: 20"

Max Speed: 30-50Km/hVoltage: 48V

Power Supply: Lithium Battery
Braking System: Disc Brake
Torque: 70-80 Nm
Charging Time: >3 Hours
Motor Position: Rear Hub Motor
Battery Position: Down Tube

## **Product Description**

| Frame            | Aluminium alloy               | Motor            | 48V 500W Brushless hub motor      |
|------------------|-------------------------------|------------------|-----------------------------------|
| Battery          | 48V 15Ah lithium battery      | Max speed        | 40km/h(can be adjust as request)  |
| Charger          | 48V 2A smart charger          | Charging time    | 4-6 hours                         |
| Range per charge | 60-70km                       | Gears            | 7 speed gears                     |
| Front fork       | Alloy fork with suspension    | Brakes           | Front and rear disk brakes        |
| Tires            | 20"x4.0 fat tires             |                  | Digital LCD display               |
| Lights           | LED headlight and taillight   | Saddle           | Big and soft saddle               |
| Weight           | 27kgs                         | Loading capacity | 150kgs                            |
| Riding mode      | Throttle/Pedal assist or both | Package          | 7 layers strong corrugated carton |
| Certification    | CE,EN15194,RoHS               | Warranty         | 2 years                           |