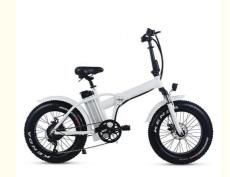

# Electric City Bike Electric Folding Bike 20 Inch Fat Tire Ebike 7 Speed 48V 500W Electric Bike For Adults

## **Product Specification**

Gears: 7 Speed
Range Per Power: 31 - 60 Km
Frame Material: Aluminum Alloy

• Wheel Size: 20"

Max Speed: 30-50Km/hVoltage: 48V

Power Supply: Lithium Battery
Braking System: Disc Brake
Torque: 70-80 Nm
Charging Time: >3 Hours
Motor Position: Rear Hub Motor
Battery Position: Down Tube

## **Product Description**

| Frame            | Aluminium alloy               | Motor            | 48V 500W Brushless hub motor      |
|------------------|-------------------------------|------------------|-----------------------------------|
| Battery          | 48V 15Ah lithium battery      | Max speed        | 40km/h(can be adjust as request)  |
| Charger          | 48V 2A smart charger          | Charging time    | 4-6 hours                         |
| Range per charge | 60-70km                       | Gears            | 7 speed gears                     |
| Front fork       | Alloy fork with suspension    | Brakes           | Front and rear disk brakes        |
| Tires            | 20"x4.0 fat tires             |                  | Digital LCD display               |
| Lights           | LED headlight and taillight   | Saddle           | Big and soft saddle               |
| Weight           | 27kgs                         | Loading capacity | 150kgs                            |
| Riding mode      | Throttle/Pedal assist or both | Package          | 7 layers strong corrugated carton |
| Certification    | CE,EN15194,RoHS               | Warranty         | 2 years                           |