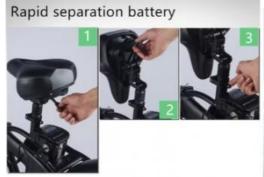

Product Name: Electric Fat Bike

• Battery: 48V 15Ah Lithium Battery

15AH

## Features:

- 1. Removable high capacity 48V 15Ah lithium battery
  2. Bike could be easily fold up and portable
  3. MOQ of 1 piece, and ready to ship immediately
  4. Optional accessories including: Pump,bag,lock,tools,etc.