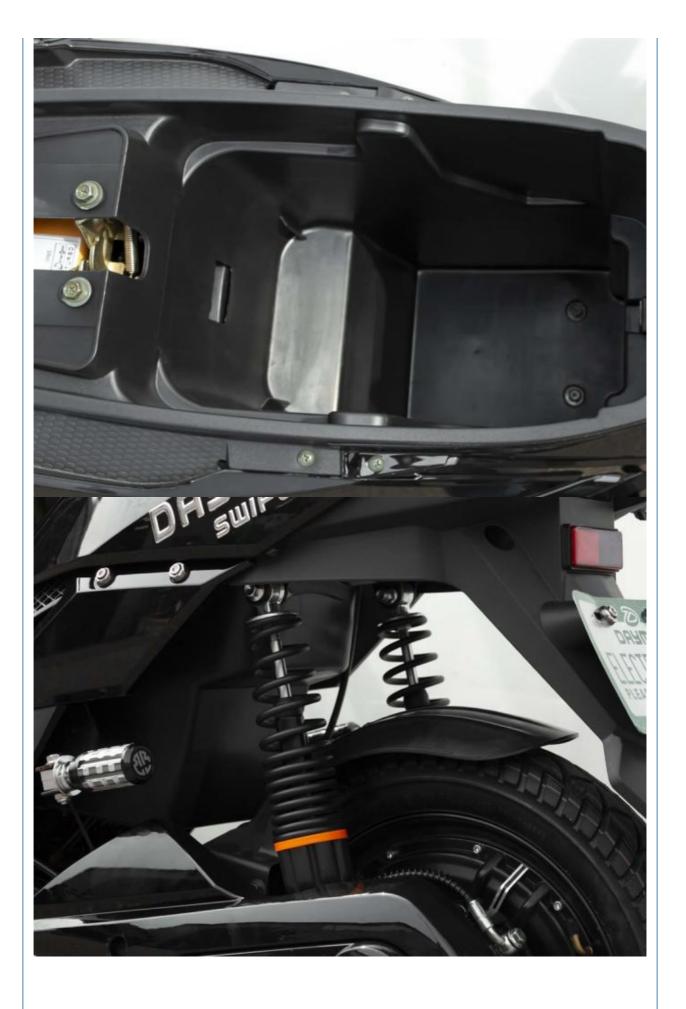

# **Product Description**

| Quality<br>Warranty             | 2 years                    | Tyre size       | 16" x 3            |
|---------------------------------|----------------------------|-----------------|--------------------|
| Color selection                 | Black/white/red/silver     | PAS             | 1:1 inte<br>system |
| Battery                         | 48V 20Ah lead-acid battery | Certification   | CE, Ro             |
| Motor power                     | 250w-500W optional         | Charger         | 2 Amps             |
| Motor type                      | Brushless geareless motor  | Throttle        | Twist/th           |
| Brake                           | Front disc rear disc brake | Packing<br>size | 165*45             |
| Front fork                      | Suspension fork            | Charging time   | 6-8 hou            |
| Climbing capacity               | 15-20 degree               | Saddle          | Comfo              |
| Tlantuia Mataubika Maya Dataila |                            |                 |                    |

**Electric Motorbike More Details** 

1.Max load: 150KGS

2.Max speed :25-40km/h optional

3.Distance per charge:40-50KM

4.N.W./G.W.70 KGS/78KGS

5.Qty/container: 34pcs/20ft,108pcs/40HQ

**Detailed Images** 

3.0

telligent pedal assistant

oHS

os,AC100-240V,50-60Hz

thumb throttle

5\*100CM (L\*W\*H)

ours

ortable seat

Related Products