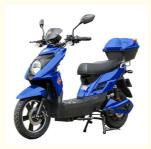

# New Arrival Electric Motorbike 48V 500W Strong Power 800W Pedal Assist Electric Bike Motorcycles

#### **Product Specification**

Charging Time: 6-8h
Foldable: NO
Range Per Charge: 40-60km
Max Speed: 31-40km/h

Category: Two-wheel Scooter

• Applicable People: Unisex

Smart Type: Sensor, Bluetooth, Electronic, Digital, Voice

Control

• Battery Capacity: 21 - 30Ah

Product Name: Electric Motorbike

Battery: 48V 20Ah

Brake: Front Disc Rear Disc BrakeColor: Yellow, Red, Optional

• Electrical Scooter Display: LCD

Motor Power: 250W-500W Optional