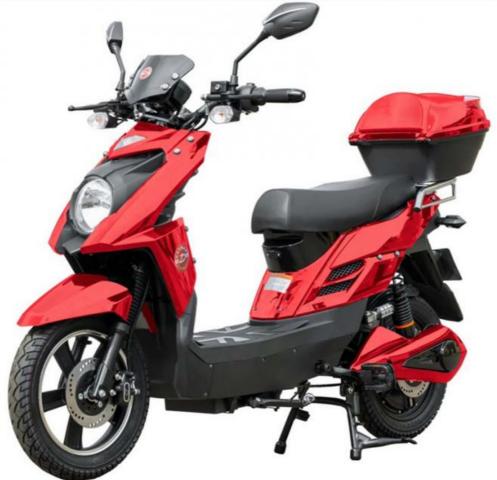

# New Arrival Electric Motorbike 48V 500W Strong Power 800W Pedal Assist Electric Bike Motorcycles

#### **Product Specification**

Charging Time: 6-8h
Foldable: NO
Range Per Charge: 40-60km
Max Speed: 31-40km/h

Category: Two-wheel Scooter

• Applicable People: Unisex

Smart Type: Sensor, Bluetooth, Electronic, Digital, Voice

Control

• Battery Capacity: 21 - 30Ah

Product Name: Electric Motorbike

Battery: 48V 20Ah

Brake: Front Disc Rear Disc BrakeColor: Yellow, Red, Optional

• Electrical Scooter Display: LCD

Motor Power: 250W-500W Optional