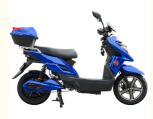

# New Arrival Electric Motorbike 48V 500W Strong Power 800W Pedal Assist Electric Bike Motorcycles

#### **Product Specification**

Charging Time: 6-8h
Foldable: NO
Range Per Charge: 40-60km
Max Speed: 31-40km/h

Category: Two-wheel Scooter

• Applicable People: Unisex

Smart Type: Sensor, Bluetooth, Electronic, Digital, Voice

Control

• Battery Capacity: 21 - 30Ah

Product Name: Electric Motorbike

Battery: 48V 20Ah

Brake: Front Disc Rear Disc BrakeColor: Yellow, Red, Optional

• Electrical Scooter Display: LCD

Motor Power: 250W-500W Optional