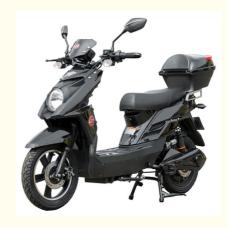

# New Arrival Electric Motorbike 48V 500W Strong Power 800W Pedal Assist Electric Bike Motorcycles

#### **Product Specification**

Charging Time: 6-8h
Foldable: NO
Range Per Charge: 40-60km
Max Speed: 31-40km/h

Category: Two-wheel Scooter

• Applicable People: Unisex

Smart Type: Sensor, Bluetooth, Electronic, Digital, Voice

Control

• Battery Capacity: 21 - 30Ah

Product Name: Electric Motorbike

Battery: 48V 20Ah

Brake: Front Disc Rear Disc BrakeColor: Yellow, Red, Optional

• Electrical Scooter Display: LCD

Motor Power: 250W-500W Optional