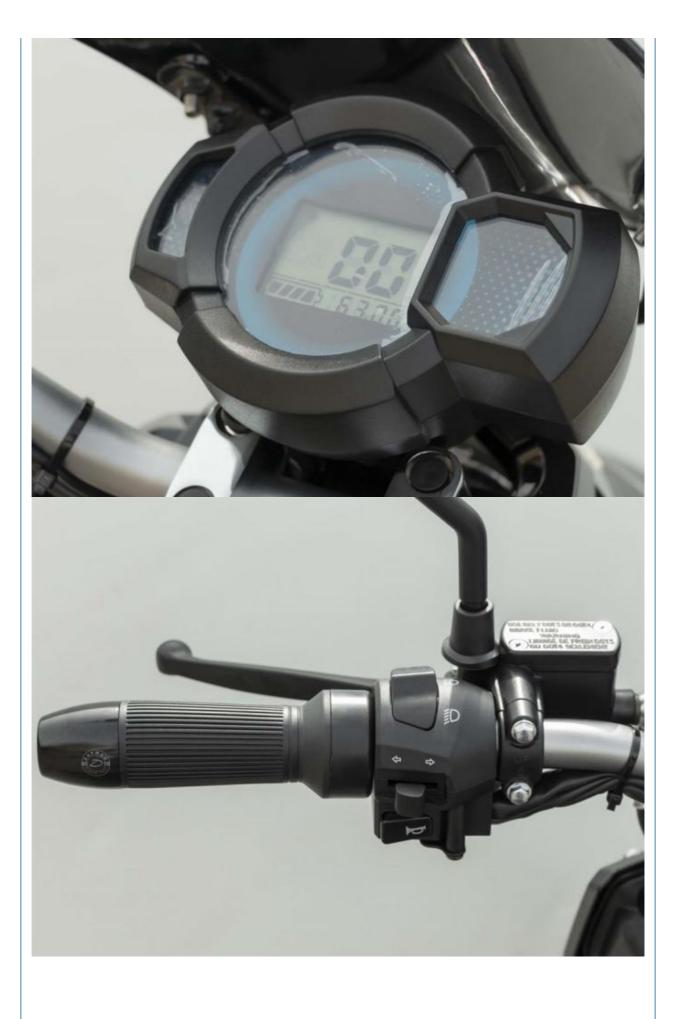

#### **Product Specification**

Charging Time: 6-8h
Foldable: NO
Range Per Charge: 40-60km
Max Speed: 31-40km/h

Category: Two-wheel Scooter

• Applicable People: Unisex

Smart Type: Sensor, Bluetooth, Electronic, Digital, Voice

Control

• Battery Capacity: 21 - 30Ah

Product Name: Electric Motorbike

Battery: 48V 20Ah

Brake: Front Disc Rear Disc BrakeColor: Yellow, Red, Optional

• Electrical Scooter Display: LCD

Motor Power: 250W-500W Optional