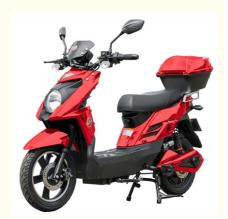

# New Arrival Electric Motorbike 48V 500W Strong Power 800W Pedal Assist Electric Bike Motorcycles

#### **Product Specification**

Charging Time: 6-8h
Foldable: NO
Range Per Charge: 40-60km
Max Speed: 31-40km/h

Category: Two-wheel Scooter

• Applicable People: Unisex

Smart Type: Sensor, Bluetooth, Electronic, Digital, Voice

Control

• Battery Capacity: 21 - 30Ah

Product Name: Electric Motorbike

Battery: 48V 20Ah

Brake: Front Disc Rear Disc BrakeColor: Yellow, Red, Optional

• Electrical Scooter Display: LCD

Motor Power: 250W-500W Optional