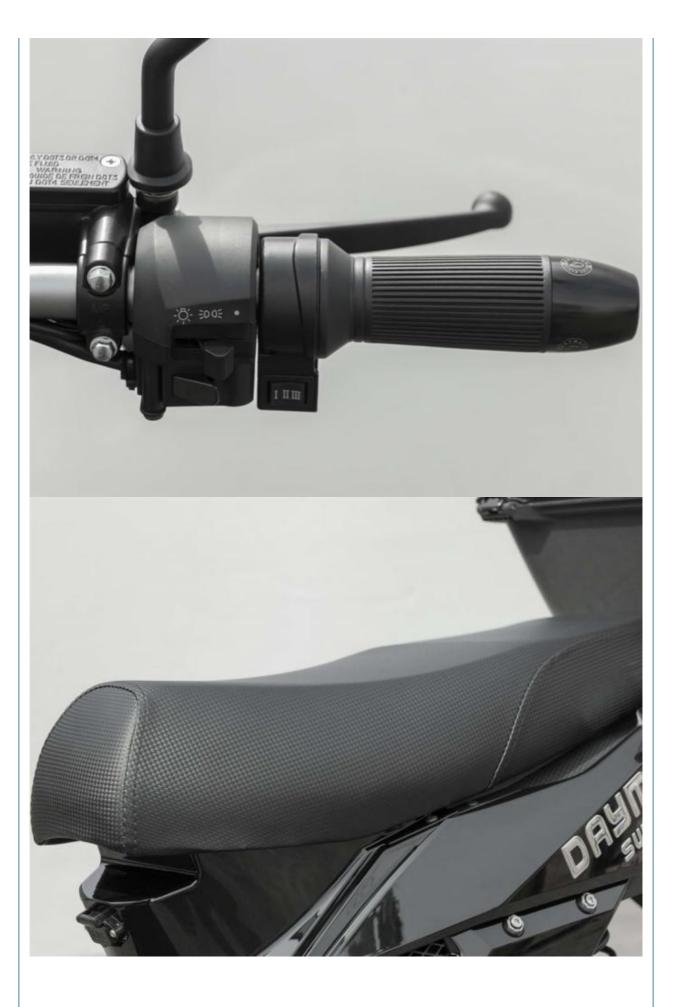

# **Product Description**

| Quality<br>Warranty             | 2 years                    | Tyre size       | 16" x 3            |
|---------------------------------|----------------------------|-----------------|--------------------|
| Color selection                 | Black/white/red/silver     | PAS             | 1:1 inte<br>system |
| Battery                         | 48V 20Ah lead-acid battery | Certification   | CE, Ro             |
| Motor power                     | 250w-500W optional         | Charger         | 2 Amps             |
| Motor type                      | Brushless geareless motor  | Throttle        | Twist/th           |
| Brake                           | Front disc rear disc brake | Packing<br>size | 165*45             |
| Front fork                      | Suspension fork            | Charging time   | 6-8 hou            |
| Climbing capacity               | 15-20 degree               | Saddle          | Comfo              |
| Tlantuia Mataubika Maya Dataila |                            |                 |                    |

**Electric Motorbike More Details** 

1.Max load: 150KGS

2.Max speed :25-40km/h optional

3.Distance per charge:40-50KM

4.N.W./G.W.70 KGS/78KGS

5.Qty/container: 34pcs/20ft,108pcs/40HQ

**Detailed Images** 

3.0

telligent pedal assistant

oHS

os,AC100-240V,50-60Hz

thumb throttle

5\*100CM (L\*W\*H)

ours

ortable seat

Related Products