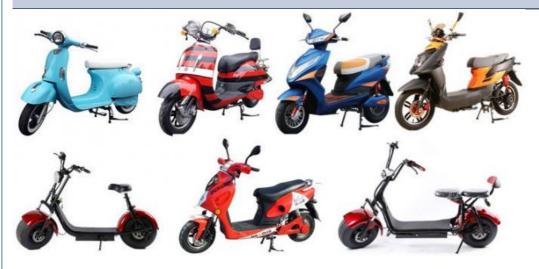

| Twist/th           |
| Brake                           | Front disc rear disc brake | Packing<br>size | 165*45             |
| Front fork                      | Suspension fork            | Charging time   | 6-8 hou            |
| Climbing capacity               | 15-20 degree               | Saddle          | Comfo              |
| Tlantuia Mataubika Maya Dataila |                            |                 |                    |

**Electric Motorbike More Details** 

1.Max load: 150KGS

2.Max speed :25-40km/h optional

3.Distance per charge:40-50KM

4.N.W./G.W.70 KGS/78KGS

5.Qty/container: 34pcs/20ft,108pcs/40HQ

**Detailed Images** 

3.0

telligent pedal assistant

oHS

os,AC100-240V,50-60Hz

thumb throttle

5\*100CM (L\*W\*H)

ours

ortable seat











Related Products



Our Company



Huzhou thunder electric bike CO., LTD is a professional manufacturer for Electric Bikes, Electric Scooters and Electric Tricycles with 15 years experience in Zhejiang province of China, products have been approved by CE,UL,RoHS and ISO9001 certificates. We started exporting since 2009, customers are mainly from Europe, North America, South America and Oceania, and already cooperated with some big chain store, supermarket and webshop sales company.

## Packing & Delivery







Foam bag packing

Carton packing

Container loading

### Certification



#### Our Service

- 1.) 15 years experience in manufacturing, 8 years working for foreign customers!
- 2.) All the sales people are well-educated at college, they have good communication skills!
- 3.) OEM order and Customizatio