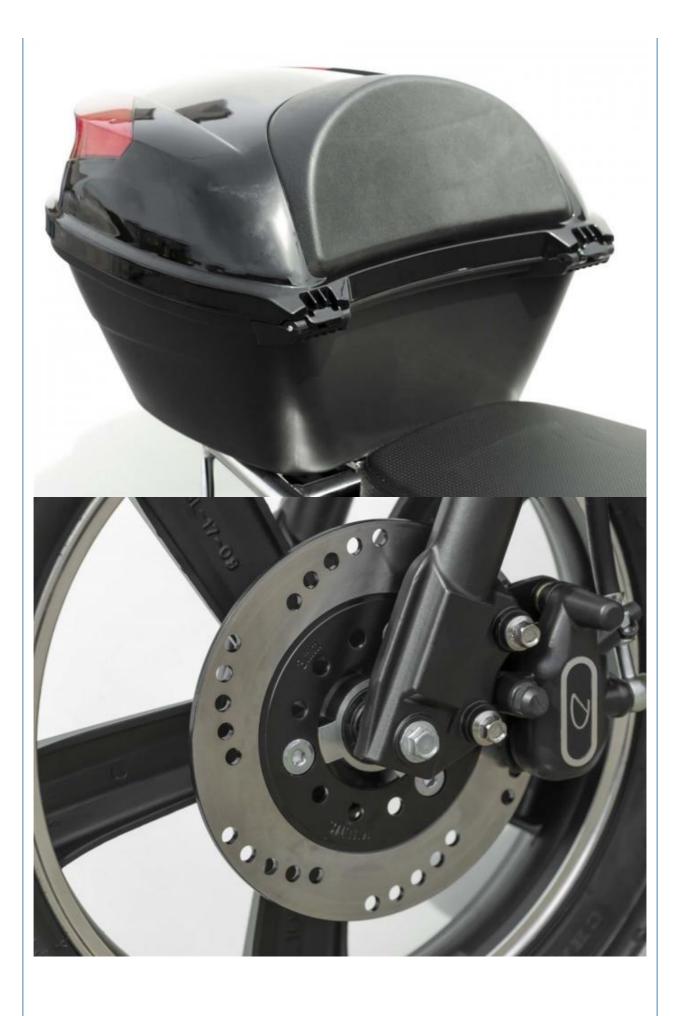

Control

• Battery Capacity: 21 - 30Ah

Product Name: Electric Motorbike

Battery: 48V 20Ah

Brake: Front Disc Rear Disc BrakeColor: Yellow, Red, Optional

• Electrical Scooter Display: LCD

Motor Power: 250W-500W Optional

# **Product Description**

| Quality<br>Warranty             | 2 years                    | Tyre size       | 16" x 3            |
|---------------------------------|----------------------------|-----------------|--------------------|
| Color selection                 | Black/white/red/silver     | PAS             | 1:1 inte<br>system |
| Battery                         | 48V 20Ah lead-acid battery | Certification   | CE, Ro             |
| Motor power                     | 250w-500W optional         | Charger         | 2 Amps             |
| Motor type                      | Brushless geareless motor  | Throttle        | Twist/th           |
| Brake                           | Front disc rear disc brake | Packing<br>size | 165*45             |
| Front fork                      | Suspension fork            | Charging time   | 6-8 hou            |
| Climbing capacity               | 15-20 degree               | Saddle          | Comfo              |
| Tlantuia Mataubika Maya Dataila |                            |                 |                    |

**Electric Motorbike More Details** 

1.Max load: 150KGS

2.Max speed :25-40km/h optional

3.Distance per charge:40-50KM

4.N.W./G.W.70 KGS/78KGS

5.Qty/container: 34pcs/20ft,108pcs/40HQ

**Detailed Images** 

3.0

telligent pedal assistant

oHS

os,AC100-240V,50-60Hz

thumb throttle

5\*100CM (L\*W\*H)

ours

ortable seat

Related Products