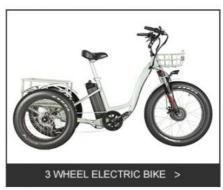

| LED lights                         | Climbing ability | 25-30 degree                          |
| Ridi<br>ng<br>mod<br>e              | Throttle/Pedal assist or both      | Package          | 7 layers strong corrugated cartons    |
| Wei<br>ght                          | 75kgs                              | Loading capacity | 150kgs                                |
| Cer<br>tific<br>atio<br>ns          | CE, RoHS,EN15194                   | Warranty         | 2 years                               |

### **More Details**

1.Max loading: 150-180KGS

2.Max speed :25/32/45km/h which can be adjustable

3.N.W./G.W.:75KGS/80KGS

4.Qty/container: 41pcs/20ft,108pcs/40HQ

### **Product Pictures**

# PRODUCT PICTURES

















**Product Categories** 

PRODUCT CATEGORIES













About Us

# COMPANY PROFILE

Huzhou Thunder Electric Bike Co., Ltd.

Thunder Ebike was co-founded by Harry Lei and Jupiter Zhang, who have been working for ebikes research since 2007. We dedicated to design and manufacture most durable electric bikes with much affordable prices. Our product range include City/Mountain and Folding Electric Bikes, Electric Scooters, Electric Fat Bikes and Electric Tricycles. Thunder was located beautiful Huzhou city, Zhejiang province of China, and our products have been approved by CE, EN15194, UL, RoHS and ISO9001 certificates.

We have been selling ebikes to 40 countries and regions, our customers are mainly from Europe, North America, Asia, South America and Oceanian, and we already cooperated with some big chain store, supermarket and webshop sales co