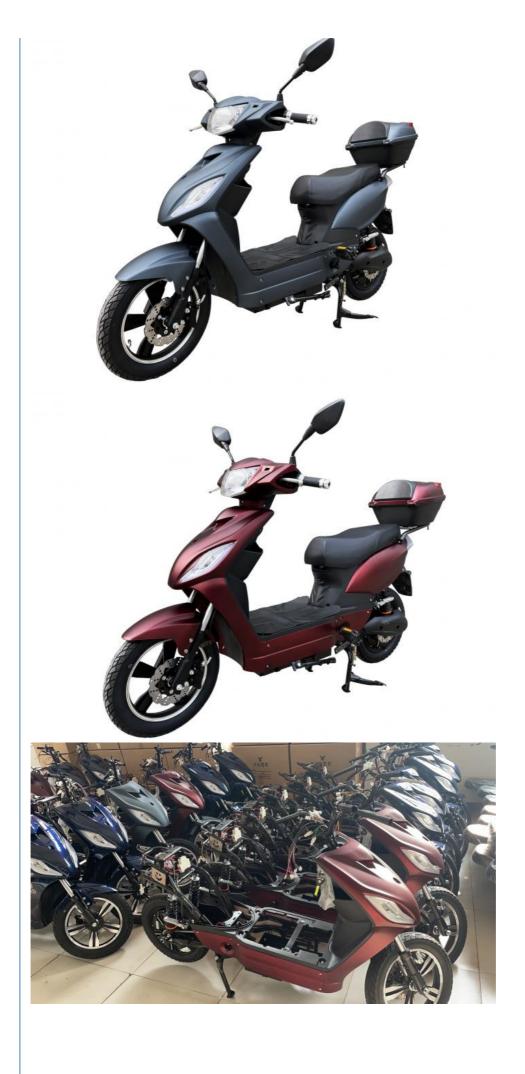

Patented Product: Appearance Patent, Utility Model Patent,

Invention Patent

Product Name: 2 Wheel Electric Scooter

Battery: 48V20AH Lead-acid (30/40Ah Lithium)

Battery Optional))

Brake: Front Disk,rear Drum BrakeColor: White,Black,Blue,Red

### More Images

### **Product Pictures**