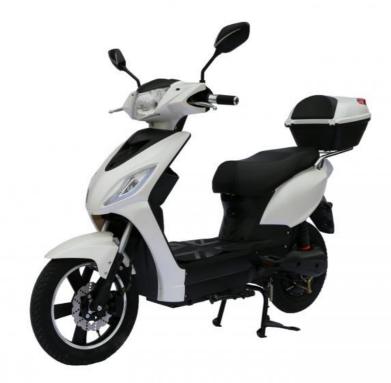

### **Product Specification**

Charging Time: 6-8hFoldable: NORange Per Charge: 40-60km

Max Speed: <30km/h, 30-50Km/h</li>Category: Two-wheel Scooter

Applicable People: Unisex

Smart Type: Sensor, Bluetooth, Electronic, Digital
Battery Capacity: 10 - 20Ah, 21 - 30Ah, 31 - 40Ah

Patented Product: Appearance Patent, Utility Model Patent,

Invention Patent

Product Name: 2 Wheel Electric Scooter

Battery: 48V20AH Lead-acid (30/40Ah Lithium)

Battery Optional))

Brake: Front Disk,rear Drum BrakeColor: White,Black,Blue,Red

# PRODUCT DESCRIPTION

Huzhou Thunder Electric Bike Co., Ltd.

| Fra<br>me                           | High duty rust-resistant steel     | Tyre size        | 16"*3.0 tires                         |
|-------------------------------------|------------------------------------|------------------|---------------------------------------|
| Mot<br>or                           | 48V 500W brushless hub motor       | Max speed        | 35-40km/h(can be adjustable)          |
| Batt<br>ery                         | 48V 20Ah battery(30/40Ah optional) | Range per charge | 50-60km depend on loading and terrain |
| Brak<br>es                          | Front disc and rear drum brakes    | Charger          | 48V 3Amp smart charger                |
| Fron<br>t fork                      | Alloy hydraulic suspension fork    | Charging time    | 4-6 hours                             |
| Rea<br>r<br>sho<br>ck<br>abs<br>orb | Double crown shock absorption      | Display          | Upgraded Coloful LCD screen display   |
| Ligh<br>ts                          | LED lights                         | Climbing ability | 25-30 degree                          |
| Ridi<br>ng<br>mod<br>e              | Throttle/Pedal assist or both      | Package          | 7 layers strong corrugated cartons    |
| Wei<br>ght                          | 75kgs                              | Loading capacity | 150kgs                                |
| Cer<br>tific<br>atio<br>ns          | CE, RoHS,EN15194                   | Warranty         | 2 years                               |