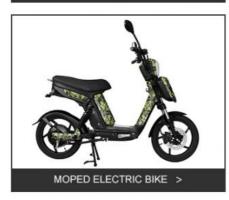

| LED lights                         | Climbing ability | 25-30 degree                          |
| Ridi<br>ng<br>mod<br>e              | Throttle/Pedal assist or both      | Package          | 7 layers strong corrugated cartons    |
| Wei<br>ght                          | 75kgs                              | Loading capacity | 150kgs                                |
| Cer<br>tific<br>atio<br>ns          | CE, RoHS,EN15194                   | Warranty         | 2 years                               |

### **More Details**

1.Max loading: 150-180KGS

2.Max speed :25/32/45km/h which can be adjustable

3.N.W./G.W.:75KGS/80KGS

4.Qty/container: 41pcs/20ft,108pcs/40HQ

### **Product Pictures**

# PRODUCT PICTURES

















**Product Categories** 

PRODUCT CATEGORIES













About Us

# COMPANY PROFILE

Huzhou Thunder Electric Bike Co., Ltd.

Thunder Ebike was co-founded by Harry Lei and Jupiter Zhang, who have been working for ebikes research since 2007. We dedicated to design and manufacture most durable electric bikes with much affordable prices. Our product range include City/Mountain and Folding Electric Bikes, Electric Scooters, Electric Fat Bikes and Electric Tricycles. Thunder was located beautiful Huzhou city, Zhejiang province of China, and our products have been approved by CE, EN15194, UL, RoHS and ISO9001 certificates.

We have been selling ebikes to 40 countries and regions, our customers are mainly from Europe, North America, Asia, South America and Oceanian, and we already cooperated with some big chain store, supermarket and webshop sales