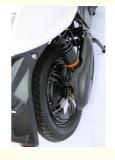

Patented Product: Appearance Patent, Utility Model Patent,

Invention Patent

Product Name: 2 Wheel Electric Scooter

Battery: 48V20AH Lead-acid (30/40Ah Lithium)

Battery Optional))

Brake: Front Disk,rear Drum BrakeColor: White,Black,Blue,Red

# PRODUCT DESCRIPTION

Huzhou Thunder Electric Bike Co., Ltd.

| Fra<br>me                           | High duty rust-resistant steel     | Tyre size        | 16"*3.0 tires                         |
|-------------------------------------|------------------------------------|------------------|---------------------------------------|
| Mot<br>or                           | 48V 500W brushless hub motor       | Max speed        | 35-40km/h(can be adjustable)          |
| Batt<br>ery                         | 48V 20Ah battery(30/40Ah optional) | Range per charge | 50-60km depend on loading and terrain |
| Brak<br>es                          | Front disc and rear drum brakes    | Charger          | 48V 3Amp smart charger                |
| Fron<br>t fork                      | Alloy hydraulic suspension fork    | Charging time    | 4-6 hours                             |
| Rea<br>r<br>sho<br>ck<br>abs<br>orb | Double crown shock absorption      | Display          | Upgraded Coloful LCD screen display   |
| Ligh<br>ts                          | LED lights                         | Climbing ability | 25-30 degree                          |
| Ridi<br>ng<br>mod<br>e              | Throttle/Pedal assist or both      | Package          | 7 layers strong corrugated cartons    |
| Wei<br>ght                          | 75kgs                              | Loading capacity | 150kgs                                |
| Cer<br>tific<br>atio<br>ns          | CE, RoHS,EN15194                   | Warranty         | 2 years                               |