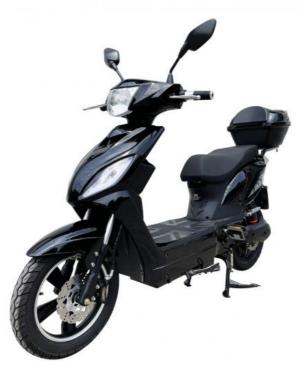

Patented Product: Appearance Patent, Utility Model Patent,

Invention Patent

Product Name: 2 Wheel Electric Scooter

Battery: 48V20AH Lead-acid (30/40Ah Lithium)

Battery Optional))

Brake: Front Disk,rear Drum BrakeColor: White,Black,Blue,Red

# PRODUCT DESCRIPTION

Huzhou Thunder Electric Bike Co., Ltd.

| Fra<br>me                           | High duty rust-resistant steel     | Tyre size        | 16"*3.0 tires                         |
|-------------------------------------|------------------------------------|------------------|---------------------------------------|
| Mot<br>or                           | 48V 500W brushless hub motor       | Max speed        | 35-40km/h(can be adjustable)          |
| Batt<br>ery                         | 48V 20Ah battery(30/40Ah optional) | Range per charge | 50-60km depend on loading and terrain |
| Brak<br>es                          | Front disc and rear drum brakes    | Charger          | 48V 3Amp smart charger                |
| Fron<br>t fork                      | Alloy hydraulic suspension fork    | Charging time    | 4-6 hours                             |
| Rea<br>r<br>sho<br>ck<br>abs<br>orb | Double crown shock absorption      | Display          | Upgraded Coloful LCD screen display   |
| Ligh<br>ts                          | LED lights                         | Climbing ability | 25-30 degree                          |
| Ridi<br>ng<br>mod<br>e              | Throttle/Pedal assist or both      | Package          | 7 layers strong corrugated cartons    |
| Wei<br>ght                          | 75kgs                              | Loading capacity | 150kgs                                |
| Cer<br>tific<br>atio<br>ns          | CE, RoHS,EN15194                   | Warranty         | 2 years                               |