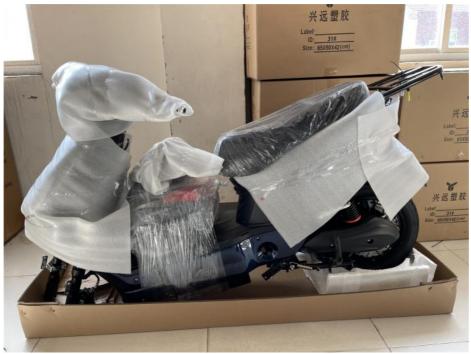

Coloful LCD screen display   |
| Ligh<br>ts                          | LED lights                         | Climbing ability | 25-30 degree                          |
| Ridi<br>ng<br>mod<br>e              | Throttle/Pedal assist or both      | Package          | 7 layers strong corrugated cartons    |
| Wei<br>ght                          | 75kgs                              | Loading capacity | 150kgs                                |
| Cer<br>tific<br>atio<br>ns          | CE, RoHS,EN15194                   | Warranty         | 2 years                               |

### **More Details**

1.Max loading: 150-180KGS

2.Max speed :25/32/45km/h which can be adjustable

3.N.W./G.W.:75KGS/80KGS

4.Qty/container: 41pcs/20ft,108pcs/40HQ

### **Product Pictures**

# PRODUCT PICTURES

















**Product Categories** 

PRODUCT CATEGORIES













About Us

# COMPANY PROFILE

Huzhou Thunder Electric Bike Co., Ltd.

Thunder Ebike was co-founded by Harry Lei and Jupiter Zhang, who have been working for ebikes research since 2007. We dedicated to design and manufacture most durable electric bikes with much affordable prices. Our product range include City/Mountain and Folding Electric Bikes, Electric Scooters, Electric Fat Bikes and Electric Tricycles. Thunder was located beautiful Huzhou city, Zhejiang province of China, and our products have been approved by CE, EN15194, UL, RoHS and ISO9001 certificates.

We have been selling ebikes to 40 countries and regions, our customers are mainly from Europe, North America, Asia, South America and Oceanian, and we already cooperated