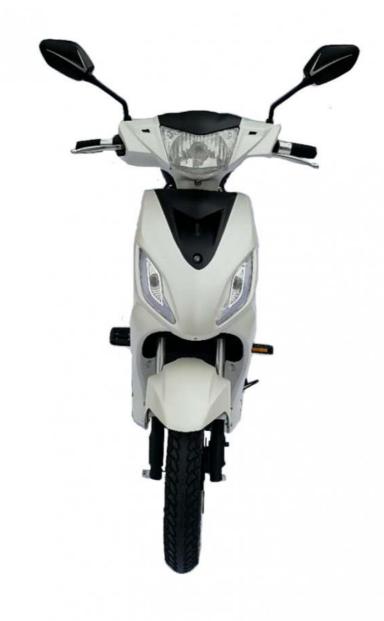

### **Product Specification**

Charging Time: 6-8hFoldable: NORange Per Charge: 40-60km

Max Speed: <30km/h, 30-50Km/h</li>Category: Two-wheel Scooter

Applicable People: Unisex

Smart Type: Sensor, Bluetooth, Electronic, Digital
Battery Capacity: 10 - 20Ah, 21 - 30Ah, 31 - 40Ah

Patented Product: Appearance Patent, Utility Model Patent,

Invention Patent

Product Name: 2 Wheel Electric Scooter

Battery: 48V20AH Lead-acid (30/40Ah Lithium)

Battery Optional))

Brake: Front Disk,rear Drum BrakeColor: White,Black,Blue,Red