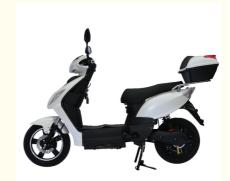

# Adult Moped Electric Bike 48V 500W 1000W Motor Power Two-Wheel Electric Scooter Bluetooth Smart Front Brake 30AH 40AH Options

### **Product Specification**

Charging Time: 6-8hFoldable: NORange Per Charge: 40-60km

Max Speed: <30km/h, 30-50Km/h</li>Category: Two-wheel Scooter

Applicable People: Unisex

Smart Type: Sensor, Bluetooth, Electronic, Digital
Battery Capacity: 10 - 20Ah, 21 - 30Ah, 31 - 40Ah

Patented Product: Appearance Patent, Utility Model Patent,

Invention Patent

Product Name: 2 Wheel Electric Scooter

Battery: 48V20AH Lead-acid (30/40Ah Lithium)

Battery Optional))

Brake: Front Disk,rear Drum BrakeColor: White,Black,Blue,Red