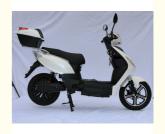

### **Product Specification**

Charging Time: 6-8hFoldable: NORange Per Charge: 40-60km

Max Speed: <30km/h, 30-50Km/h</li>Category: Two-wheel Scooter

Applicable People: Unisex

Smart Type: Sensor, Bluetooth, Electronic, Digital
Battery Capacity: 10 - 20Ah, 21 - 30Ah, 31 - 40Ah

Patented Product: Appearance Patent, Utility Model Patent,

Invention Patent

Product Name: 2 Wheel Electric Scooter

Battery: 48V20AH Lead-acid (30/40Ah Lithium)

Battery Optional))

Brake: Front Disk,rear Drum BrakeColor: White,Black,Blue,Red

# PRODUCT DESCRIPTION

Huzhou Thunder Electric Bike Co., Ltd.

| Fra<br>me                           | High duty rust-resistant steel     | Tyre size        | 16"*3.0 tires                         |
|-------------------------------------|------------------------------------|------------------|---------------------------------------|
| Mot<br>or                           | 48V 500W brushless hub motor       | Max speed        | 35-40km/h(can be adjustable)          |
| Batt<br>ery                         | 48V 20Ah battery(30/40Ah optional) | Range per charge | 50-60km depend on loading and terrain |
| Brak<br>es                          | Front disc and rear drum brakes    | Charger          | 48V 3Amp smart charger                |
| Fron<br>t fork                      | Alloy hydraulic suspension fork    | Charging time    | 4-6 hours                             |
| Rea<br>r<br>sho<br>ck<br>abs<br>orb | Double crown shock absorption      | Display          | Upgraded Coloful LCD screen display   |
| Ligh<br>ts                          | LED lights                         | Climbing ability | 25-30 degree                          |
| Ridi<br>ng<br>mod<br>e              | Throttle/Pedal assist or both      | Package          | 7 layers strong corrugated cartons    |
| Wei<br>ght                          | 75kgs                              | Loading capacity | 150kgs                                |
| Cer<br>tific<br>atio<br>ns          | CE, RoHS,EN15194                   | Warranty         | 2 years                               |