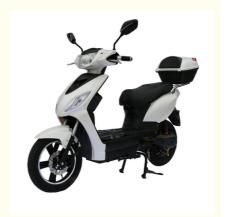

# Adult Moped Electric Bike 48V 500W 1000W Motor Power Two-Wheel Electric Scooter Bluetooth Smart Front Brake 30AH 40AH Options

### **Product Specification**

Charging Time: 6-8hFoldable: NORange Per Charge: 40-60km

Max Speed: <30km/h, 30-50Km/h</li>Category: Two-wheel Scooter

Applicable People: Unisex

Smart Type: Sensor, Bluetooth, Electronic, Digital
Battery Capacity: 10 - 20Ah, 21 - 30Ah, 31 - 40Ah

Patented Product: Appearance Patent, Utility Model Patent,

Invention Patent

Product Name: 2 Wheel Electric Scooter

Battery: 48V20AH Lead-acid (30/40Ah Lithium)

Battery Optional))

Brake: Front Disk,rear Drum BrakeColor: White,Black,Blue,Red