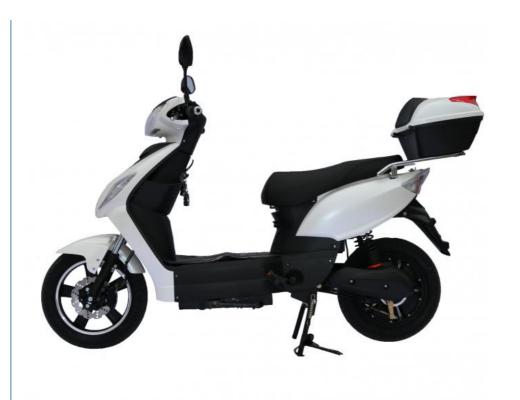

### **Product Specification**

Charging Time: 6-8hFoldable: NORange Per Charge: 40-60km

Max Speed: <30km/h, 30-50Km/h</li>Category: Two-wheel Scooter

Applicable People: Unisex

Smart Type: Sensor, Bluetooth, Electronic, Digital
Battery Capacity: 10 - 20Ah, 21 - 30Ah, 31 - 40Ah

Patented Product: Appearance Patent, Utility Model Patent,

Invention Patent

Product Name: 2 Wheel Electric Scooter

Battery: 48V20AH Lead-acid (30/40Ah Lithium)

Battery Optional))

Brake: Front Disk,rear Drum BrakeColor: White,Black,Blue,Red

# PRODUCT DESCRIPTION

Huzhou Thunder Electric Bike Co., Ltd.

| Fra<br>me                           | High duty rust-resistant steel     | Tyre size        | 16"*3.0 tires                         |
|-------------------------------------|------------------------------------|------------------|---------------------------------------|
| Mot<br>or                           | 48V 500W brushless hub motor       | Max speed        | 35-40km/h(can be adjustable)          |
| Batt<br>ery                         | 48V 20Ah battery(30/40Ah optional) | Range per charge | 50-60km depend on loading and terrain |
| Brak<br>es                          | Front disc and rear drum brakes    | Charger          | 48V 3Amp smart charger                |
| Fron<br>t fork                      | Alloy hydraulic suspension fork    | Charging time    | 4-6 hours                             |
| Rea<br>r<br>sho<br>ck<br>abs<br>orb | Double crown shock absorption      | Display          | Upgraded Coloful LCD screen display   |
| Ligh<br>ts                          | LED lights                         | Climbing ability | 25-30 degree                          |
| Ridi<br>ng<br>mod<br>e              | Throttle/Pedal assist or both      | Package          | 7 layers strong corrugated cartons    |
| Wei<br>ght                          | 75kgs                              | Loading capacity | 150kgs                                |
| Cer<br>tific<br>atio<br>ns          | CE, RoHS,EN15194                   | Warranty         | 2 years                               |